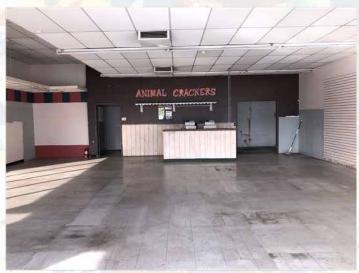

## Heavy Traffic Corner Location With Great Exposure

- 1,650 sq.ft. commercial unit Part of larger strip center
- Ideal for retail, creative uses, office, flex applications, etc.
- Just one-half mile north of Farmer's Market and The Grove
- Close to Beverly Center, LACMA and trendy Melrose Avenue
- Light and bright with windows on two sides
- Pylon signage
- 50,232 vehicles per day traffic count (2018)
- High density neighborhood West Hollywood adjacent
- Shared parking lot for 11± vehicles
- Lease Rental: \$7,012 per month (\$4.25 per sq.ft. NNN)