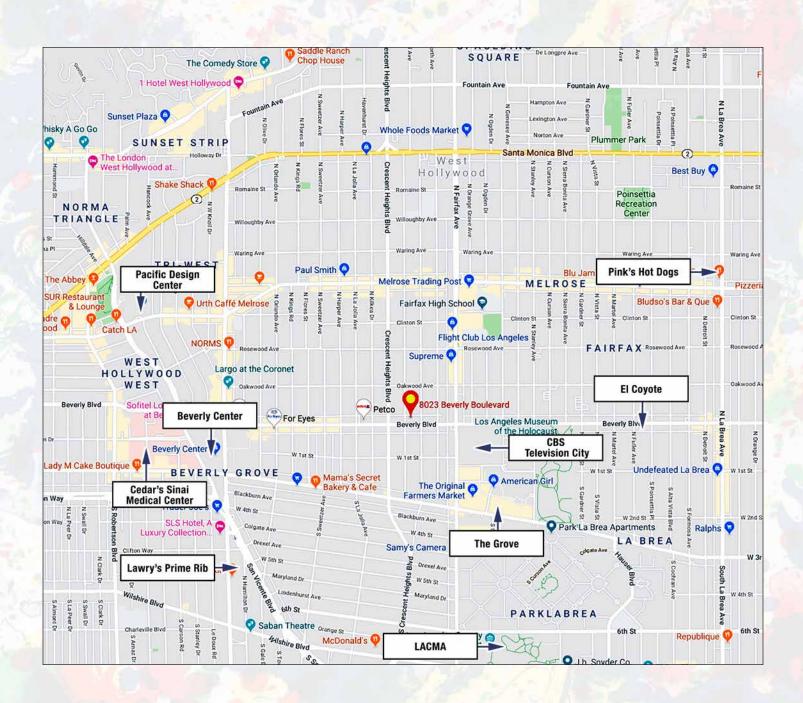

## Retail, Creative, Office, Flex Space

AVAILABLE SQ.FT.: 1,650

8023 BEVERLY BOULEVARD, LOS ANGELES, CA 90048

## Heavy Traffic Corner Location With Great Exposure

- 1,650 sq.ft. commercial unit Part of larger strip center
- Ideal for retail, creative uses, office, flex applications, etc.
- Just one-half mile north of Farmer's Market and The Grove
- Close to Beverly Center, LACMA and trendy Melrose Avenue
- Light and bright with windows on two sides
- Pylon signage
- 50,232 vehicles per day traffic count (2018)
- High density neighborhood West Hollywood adjacent
- Shared parking lot for 11± vehicles
- Lease Rental: \$7,012 per month (\$4.25 per sq.ft. NNN)