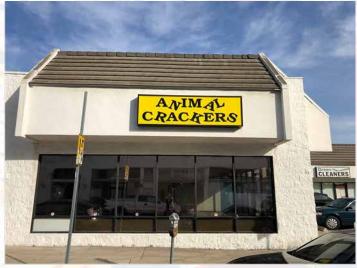

## Retail, Creative, Office, Flex Space

AVAILABLE SQ.FT.: 1,650

8023 BEVERLY BOULEVARD, LOS ANGELES, CA 90048

## Heavy Traffic Corner Location With Great Exposure

- 1,650 sq.ft. commercial unit Part of larger strip center
- Ideal for retail, creative uses, office, flex applications, etc.
- Just one-half mile north of Farmer's Market and The Grove
- Close to Beverly Center, LACMA and trendy Melrose Avenue
- Light and bright with windows on two sides
- Pylon signage
- 50,232 vehicles per day traffic count (2018)
- High density neighborhood West Hollywood adjacent
- Shared parking lot for 11± vehicles
- Lease Rental: \$7,012 per month (\$4.25 per sq.ft. NNN)