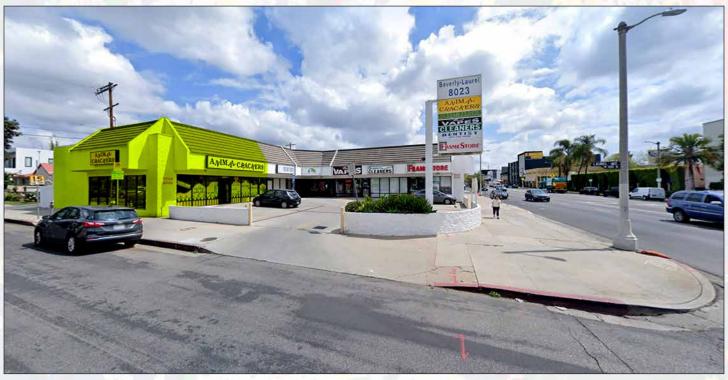

## Retail, Creative, Office, Flex Space

AVAILABLE SQ.FT.: 1,650

8023 BEVERLY BOULEVARD, LOS ANGELES, CA 90048

## Heavy Traffic Corner Location With Great Exposure

- 1,650 sq.ft. commercial unit Part of larger strip center
- Ideal for retail, creative uses, office, flex applications, etc.
- Just one-half mile north of Farmer's Market and The Grove
- Close to Beverly Center, LACMA and trendy Melrose Avenue
- Light and bright with windows on two sides
- Pylon signage
- 50,232 vehicles per day traffic count (2018)
- High density neighborhood West Hollywood adjacent
- Shared parking lot for 11± vehicles
- Lease Rental: \$7,012 per month (\$4.25 per sq.ft. NNN)