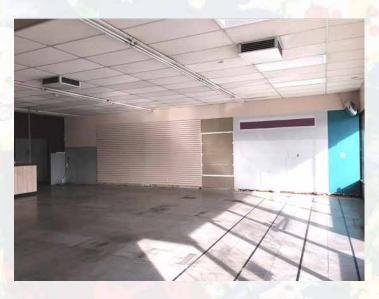

## Heavy Traffic Corner Location With Great Exposure

- 1,650 sq.ft. commercial unit Part of larger strip center
- Ideal for retail, creative uses, office, flex applications, etc.
- Just one-half mile north of Farmer's Market and The Grove
- Close to Beverly Center, LACMA and trendy Melrose Avenue
- Light and bright with windows on two sides
- Pylon signage
- 50,232 vehicles per day traffic count (2018)
- High density neighborhood West Hollywood adjacent
- Shared parking lot for 11± vehicles
- Lease Rental: \$7,012 per month (\$4.25 per sq.ft. NNN)