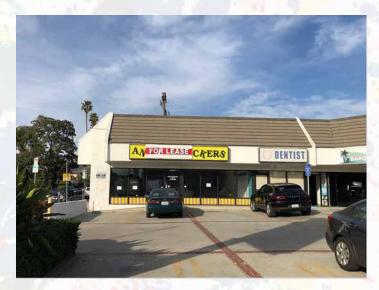

## Retail, Creative, Office, Flex Space

AVAILABLE SQ.FT.: 1,650

8023 BEVERLY BOULEVARD, LOS ANGELES, CA 90048

## Heavy Traffic Corner Location With Great Exposure

- 1,650 sq.ft. commercial unit Part of larger strip center
- Ideal for retail, creative uses, office, flex applications, etc.
- Just one-half mile north of Farmer's Market and The Grove
- Close to Beverly Center, LACMA and trendy Melrose Avenue
- Light and bright with windows on two sides
- Pylon signage
- 50,232 vehicles per day traffic count (2018)
- High density neighborhood West Hollywood adjacent
- Shared parking lot for 11± vehicles
- Lease Rental: \$7,012 per month (\$4.25 per sq.ft. NNN)