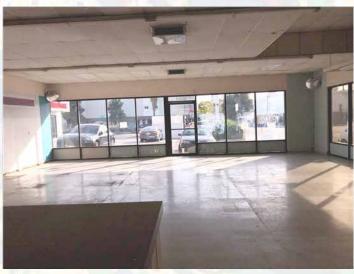

## Heavy Traffic Corner Location With Great Exposure

- 1,650 sq.ft. commercial unit Part of larger strip center
- Ideal for retail, creative uses, office, flex applications, etc.
- Just one-half mile north of Farmer's Market and The Grove
- Close to Beverly Center, LACMA and trendy Melrose Avenue
- Light and bright with windows on two sides
- Pylon signage
- 50,232 vehicles per day traffic count (2018)
- High density neighborhood West Hollywood adjacent
- Shared parking lot for 11± vehicles
- Lease Rental: \$7,012 per month (\$4.25 per sq.ft. NNN)