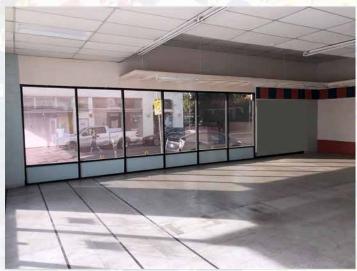

## Heavy Traffic Corner Location With Great Exposure

- 1,650 sq.ft. commercial unit Part of larger strip center
- Ideal for retail, creative uses, office, flex applications, etc.
- Just one-half mile north of Farmer's Market and The Grove
- Close to Beverly Center, LACMA and trendy Melrose Avenue
- Light and bright with windows on two sides
- Pylon signage
- 50,232 vehicles per day traffic count (2018)
- High density neighborhood West Hollywood adjacent
- Shared parking lot for 11± vehicles
- Lease Rental: \$7,012 per month (\$4.25 per sq.ft. NNN)