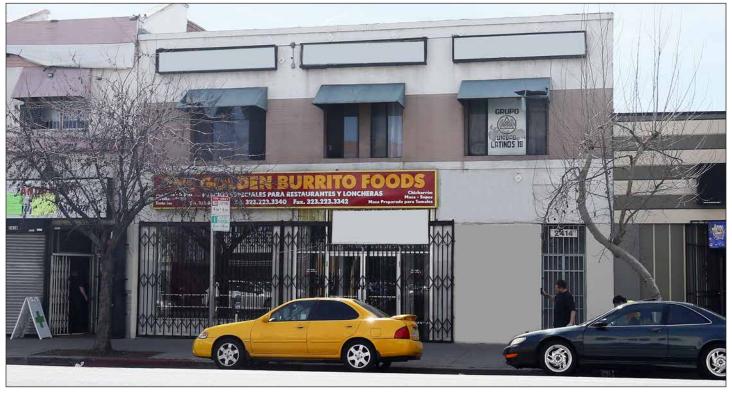

## 2 Office Units Available

AVAILABLE AREA: 700 SF & 800 SF

2414 N BROADWAY, LOS ANGELES, CA 90031

## Second Floor Office Space

- Completely remodeled 2-story building
- 700 sq.ft. and 800 sq.ft. second floor creative or professional office units
- Office units share a restroom
- One parking space per unit plus street parking
- Zoned LA C4 Built in 1913
- Excellent location just east of Avenue 24 and Golden State (I-5) Freeway
- Lease rental: 700 sq.ft. unit—\$1,500 per month (\$2.14 per sq.ft.) 800 sq.ft. unit—\$1,600 per month (\$2.00 per sq.ft.)
- Term: 3 years