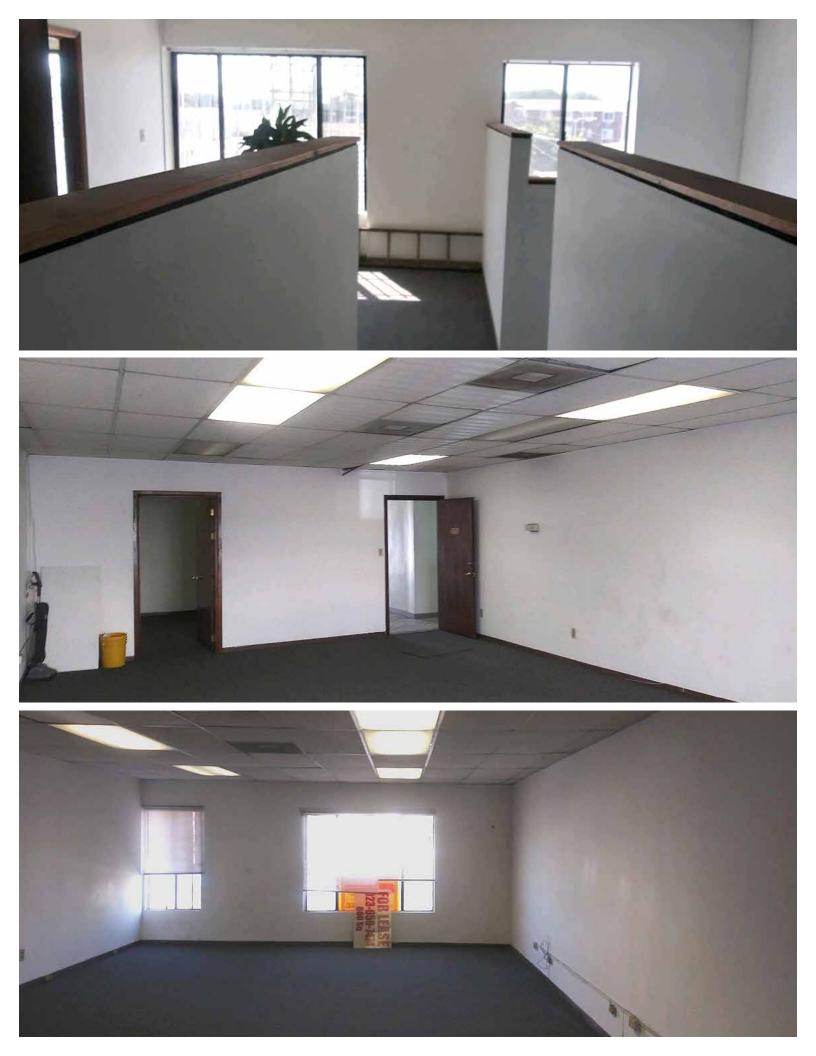

## 2 Office Units Available

AVAILABLE AREA: 700 SF & 800 SF

2414 N BROADWAY, LOS ANGELES, CA 90031

## Second Floor Office Space

- Completely remodeled 2-story building
- 700 sq.ft. and 800 sq.ft. second floor creative or professional office units
- Office units share a restroom
- One parking space per unit plus street parking
- Zoned LA C4 Built in 1913
- Excellent location just east of Avenue 24 and Golden State (I-5) Freeway
- Lease rental: 700 sq.ft. unit—\$1,500 per month (\$2.14 per sq.ft.) 800 sq.ft. unit—\$1,600 per month (\$2.00 per sq.ft.)
- Term: 3 years