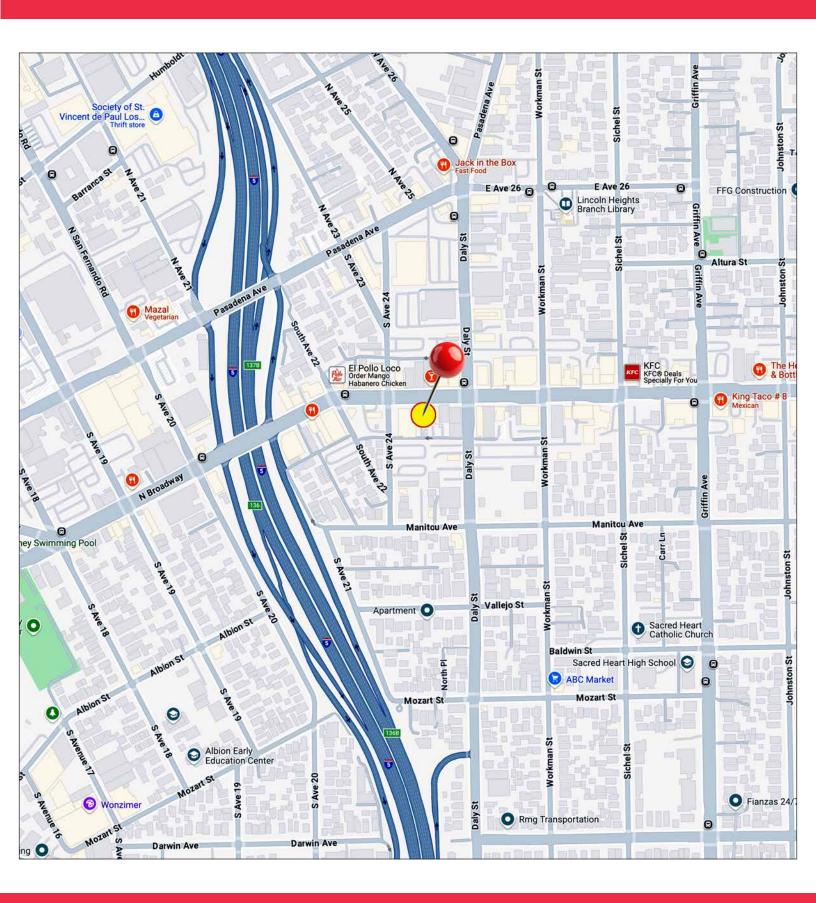

## 2 Office Units Available

AVAILABLE AREA: 700 SF & 800 SF

2414 N BROADWAY, LOS ANGELES, CA 90031

## Second Floor Office Space

- Completely remodeled 2-story building
- 700 sq.ft. and 800 sq.ft. second floor creative or professional office units
- Office units share a restroom
- One parking space per unit plus street parking
- Zoned LA C4 Built in 1913
- Excellent location just east of Avenue 24 and Golden State (I-5) Freeway
- Lease rental: 700 sq.ft. unit—\$1,500 per month (\$2.14 per sq.ft.) 800 sq.ft. unit—\$1,600 per month (\$2.00 per sq.ft.)
- Term: 3 years