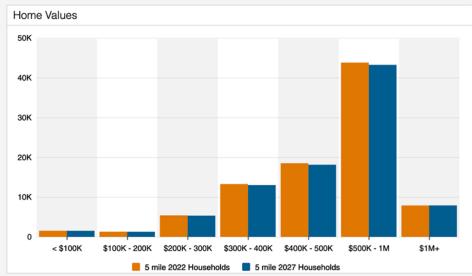

## Neighborhood Demographics

827-831 E Jefferson Blvd Los Angeles, CA 90011

7,864± SF of Buildings 10,566± SF± of Land

Owner/User or Investor Purchase Opportunity