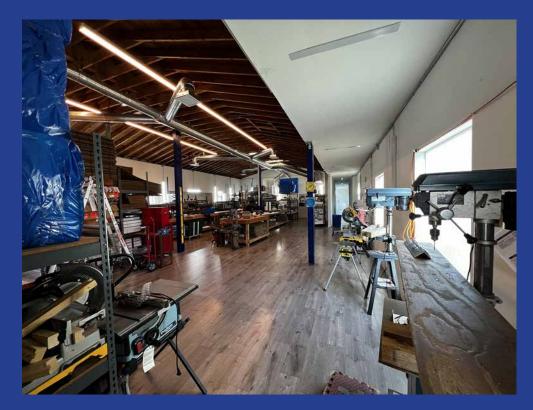

#### 827 E Jefferson Blvd

Use:

| Building Area:       | 6,534± Sq.Ft. |
|----------------------|---------------|
| Year Built:          | 1903/1948     |
| Land Area:           | 5,288± Sq.Ft. |
| Zoning:              | LA M1         |
| Assessor's Parcel #: | 5120-028-023  |

Flex

- Mid-block between Stanford Avenue and Griffith Avenue
- 80' frontage on Jefferson Boulevard
- One mile east of the Harbor (110) Freeway, the Los Angeles Coliseum, Exposition Park, Banc of California Stadium and the USC campus.
- Easy access to Downtown Los Angeles, located one mile to the north