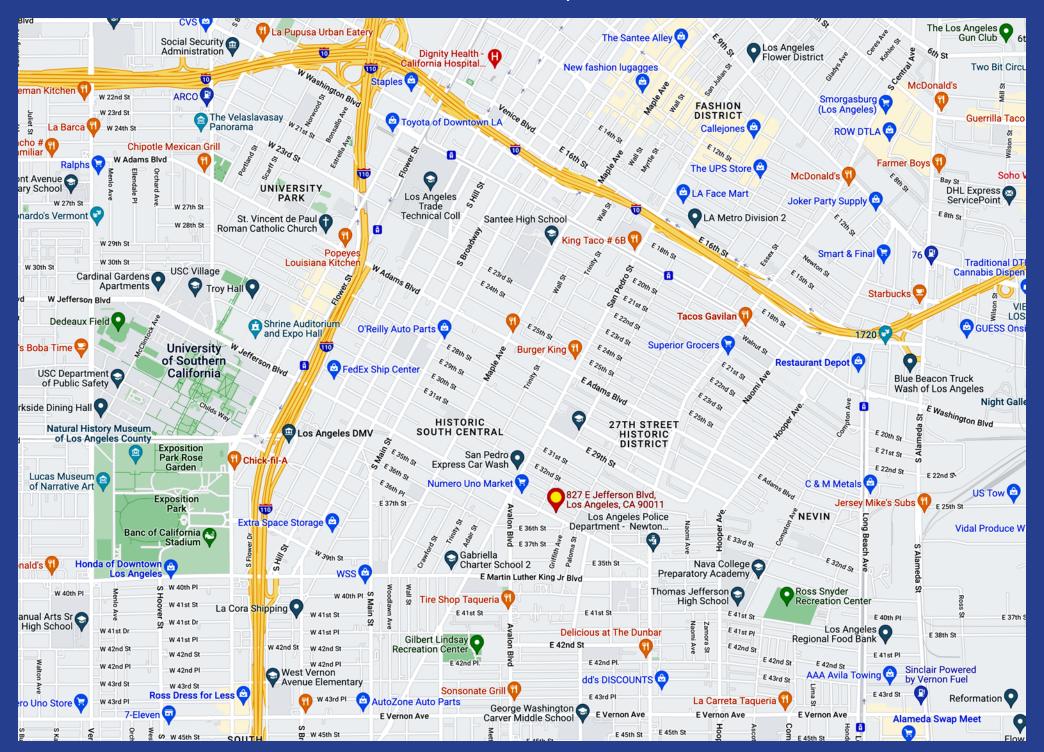

|
| Year Built:          | 1909/1912     |
| Land Area:           | 5,278± Sq.Ft. |
| Zoning:              | LA M1         |
| Assessor's Parcel #: | 5120-028-022  |

### **Property Highlights**

- Owner/user or investor purchase opportunity
- Two adjacent properties with secure, gated parking at rear with alley access
- Three buildings on 10,566± SF of land
- Many possible uses!

Flex

- Mid-block between Stanford Avenue and Griffith Avenue
- 80' frontage on Jefferson Boulevard
- One mile east of the Harbor (110) Freeway, the Los Angeles Coliseum, Exposition Park, Banc of California Stadium and the USC campus.
- Easy access to Downtown Los Angeles, located one mile to the north

**Asking Price: \$4,700,000 (\$597.66 per SF)** 





















## Aerial Photo





## Area Map



## Neighborhood Demographics









827-831 E Jefferson Blvd Los Angeles, CA 90011

7,864± SF of Buildings 10,566± SF± of Land

Owner/User or Investor Purchase Opportunity



#### Exclusively listed by

Daniel Moussazadeh Sales Associate

213.747.7959 office 310.999.9437 mobile daniel@majorproperties.com

**MAJOR PROPERTIES** 

Lic. 02058572

1200 W Olympic Blvd Los Angeles, CA 90015 Justin Bahari

Sales Associate

213.747.4151 office

310.913.2054 mobile

justin@majorproperties.com

Lic. 02181757