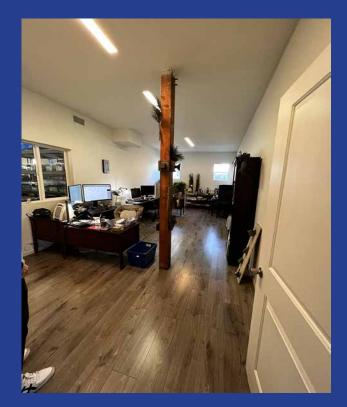

### **Property Highlights**

- Owner/user or investor purchase opportunity
- Two adjacent properties with secure, gated parking at rear with alley access
- Three buildings on 10,566± SF of land
- Many possible uses!

Flex

- Mid-block between Stanford Avenue and Griffith Avenue
- 80' frontage on Jefferson Boulevard
- One mile east of the Harbor (110) Freeway, the Los Angeles Coliseum, Exposition Park, Banc of California Stadium and the USC campus.
- Easy access to Downtown Los Angeles, located one mile to the north