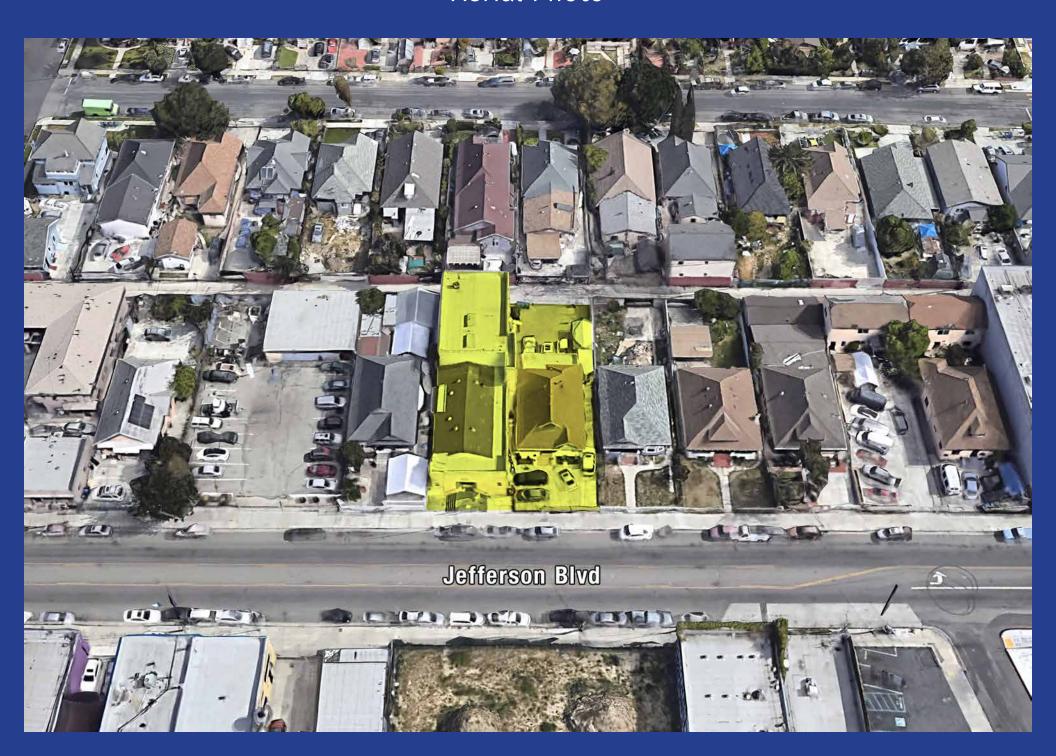

| 1             |
| Year Built:          | 1909/1912     |
| Land Area:           | 5,278± Sq.Ft. |
| Zoning:              | LA M1         |
| Assessor's Parcel #: | 5120-028-022  |

### **Property Highlights**

- Owner/user or investor purchase opportunity
- Two adjacent properties with secure, gated parking at rear with alley access
- Three buildings on 10,566± SF of land
- Many possible uses!

Flex

- Mid-block between Stanford Avenue and Griffith Avenue
- 80' frontage on Jefferson Boulevard
- One mile east of the Harbor (110) Freeway, the Los Angeles Coliseum, Exposition Park, Banc of California Stadium and the USC campus.
- Easy access to Downtown Los Angeles, located one mile to the north

**Asking Price: \$4,700,000 (\$597.66 per SF)** 





















## Aerial Photo





## Area Map



## Neighborhood Demographics









827-831 E Jefferson Blvd Los Angeles, CA 90011

7,864± SF of Buildings 10,566± SF± of Land

Owner/User or Investor Purchase Opportunity



#### Exclusively listed by

Daniel Moussazadeh Sales Associate

213.747.7959 office 310.999.9437 mobile daniel@majorproperties.com

**MAJOR PROPERTIES** 

Lic. 02058572

1200 W Olympic Blvd Los Angeles, CA 90015 Justin Bahari

Sales Associate

213.747.4151 office

310.913.2054 mobile

justin@majorproperties.com

Lic. 02181757