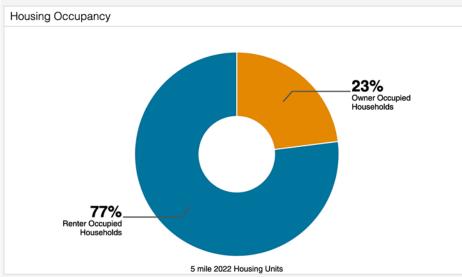

## Neighborhood Demographics

827-831 E Jefferson Blvd Los Angeles, CA 90011

7,864± SF of Buildings 10,566± SF± of Land

Owner/User or Investor Purchase Opportunity