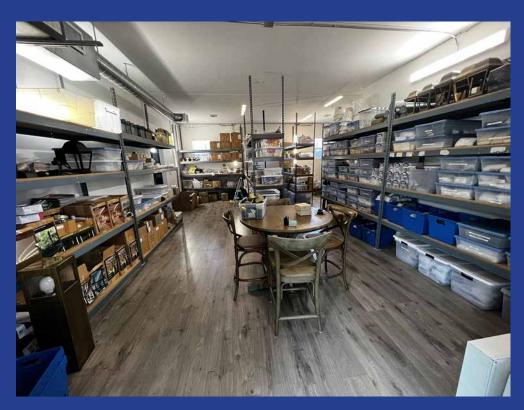

### **Property Highlights**

- Owner/user or investor purchase opportunity
- Two adjacent properties with secure, gated parking at rear with alley access
- Three buildings on 10,566± SF of land
- Many possible uses!

Flex

- Mid-block between Stanford Avenue and Griffith Avenue
- 80' frontage on Jefferson Boulevard
- One mile east of the Harbor (110) Freeway, the Los Angeles Coliseum, Exposition Park, Banc of California Stadium and the USC campus.
- Easy access to Downtown Los Angeles, located one mile to the north