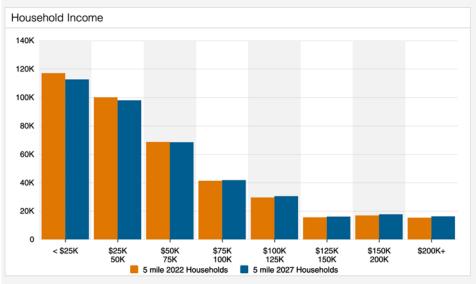

## Neighborhood Demographics

827-831 E Jefferson Blvd Los Angeles, CA 90011

7,864± SF of Buildings 10,566± SF± of Land

Owner/User or Investor Purchase Opportunity