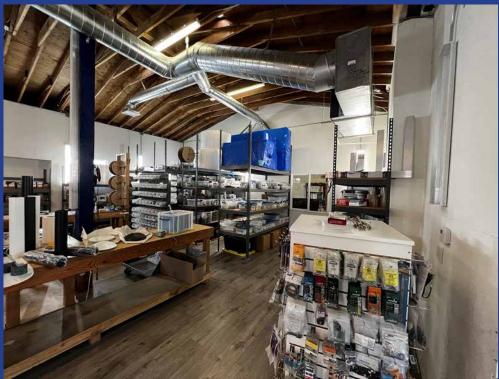

### **Property Highlights**

- Owner/user or investor purchase opportunity
- Two adjacent properties with secure, gated parking at rear with alley access
- Three buildings on 10,566± SF of land
- Many possible uses!

Flex

- Mid-block between Stanford Avenue and Griffith Avenue
- 80' frontage on Jefferson Boulevard
- One mile east of the Harbor (110) Freeway, the Los Angeles Coliseum, Exposition Park, Banc of California Stadium and the USC campus.
- Easy access to Downtown Los Angeles, located one mile to the north