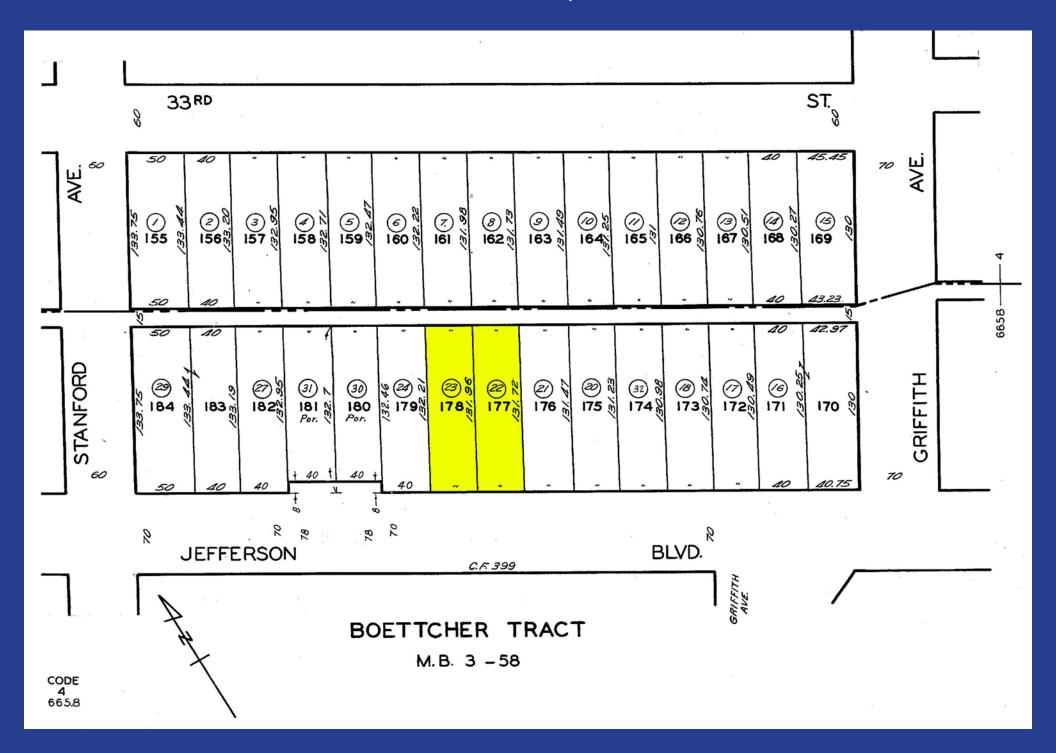

#### 827 E Jefferson Blvd

Use:

| Building Area:       | 6,534± Sq.Ft. |
|----------------------|---------------|
| Year Built:          | 1903/1948     |
| Land Area:           | 5,288± Sq.Ft. |
| Zoning:              | LA M1         |
| Assessor's Parcel #: | 5120-028-023  |

#### 831 E Jefferson Blvd

| Use:                 | SFR           |
|----------------------|---------------|
| Building Area:       | 1,330         |
| Bedrooms             | 3             |
| Bathrooms            | 1             |
| Year Built:          | 1909/1912     |
| Land Area:           | 5,278± Sq.Ft. |
| Zoning:              | LA M1         |
| Assessor's Parcel #: | 5120-028-022  |

### **Property Highlights**

- Owner/user or investor purchase opportunity
- Two adjacent properties with secure, gated parking at rear with alley access
- Three buildings on 10,566± SF of land
- Many possible uses!

Flex

- Mid-block between Stanford Avenue and Griffith Avenue
- 80' frontage on Jefferson Boulevard
- One mile east of the Harbor (110) Freeway, the Los Angeles Coliseum, Exposition Park, Banc of California Stadium and the USC campus.
- Easy access to Downtown Los Angeles, located one mile to the north