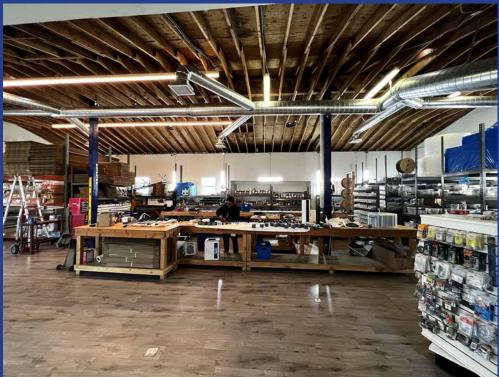

### **Property Highlights**

- Owner/user or investor purchase opportunity
- Two adjacent properties with secure, gated parking at rear with alley access
- Three buildings on 10,566± SF of land
- Many possible uses!

Flex

- Mid-block between Stanford Avenue and Griffith Avenue
- 80' frontage on Jefferson Boulevard
- One mile east of the Harbor (110) Freeway, the Los Angeles Coliseum, Exposition Park, Banc of California Stadium and the USC campus.
- Easy access to Downtown Los Angeles, located one mile to the north