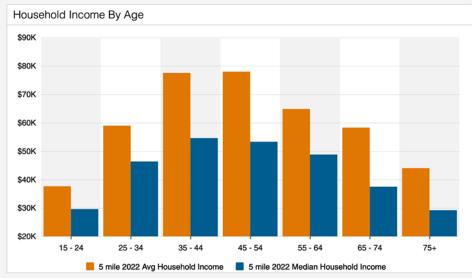

## Neighborhood Demographics

827-831 E Jefferson Blvd Los Angeles, CA 90011

7,864± SF of Buildings 10,566± SF± of Land

Owner/User or Investor Purchase Opportunity