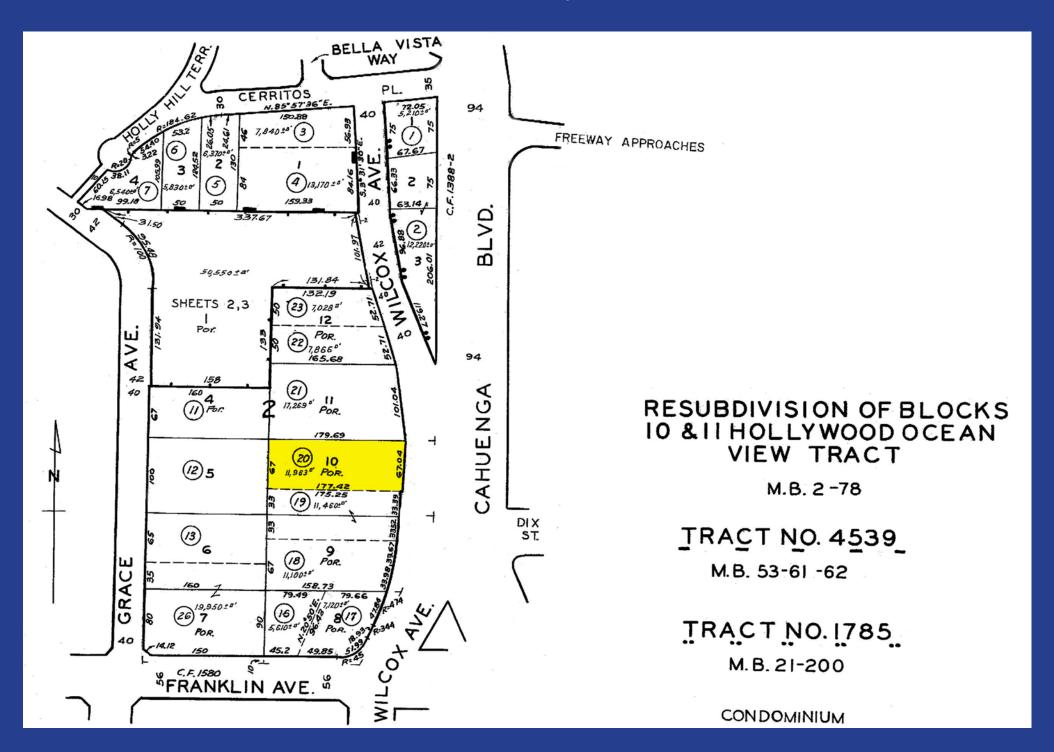

5575-002-020                   |
| тос                    | Tier 3                         |
| Opportunity Zone       | No                             |

#### **Property Highlights**

- Red brick, bow truss warehouse facility
- Currently used for auto repair
- Possible value-add purchase opportunity
- Great location where Wilcox and Cahuenga intersect
- ½-block south of the Hollywood (101) Freeway
- ½-block north of Franklin Avenue
- Just minutes from numerous Hollywood amenities!
- Current tenant is Caliber Collision (no lease)
- Includes spray paint booth
- Current billboard income = \$1,500 per month
- Possible gated parking for 20 vehicles one building to the south (call broker for details)

Sale Price Reduced! \$6,600,000 \$4,950,000 (\$414.09 Per SF)



















### Plat Map



## Aerial Photo





### Area Map





## Hollywood Demographics







#### **Generations**



55%

Millennials make up **55**% of the population in the HED compared to **36**% in Los Angeles as a whole.

#### Educational Attainment

50%

People over age 25 with a Bachelor's degree or higher

in the HED and Hollywood Trade Area residents

Hollywood Trade Area Enrollment Numbers

K-12: Public/Private **10,500** 

Post-Secondary **7,500** 

#### **Household Incomes**



1925 Wilcox Avenue Los Angeles, CA 90068

11,954± Sq.Ft. Building 11,954± Sq.Ft. of Land

Automotive Warehouse Purchase Opportunity

Sale Price Slashed!
Seller Very Motivated!





Exclusively offered by
Jeff Luster
CEO
213.747.4152 office
213.804.3013 mobile
jeff@majorproperties.com
Lic. 00636424

The information containe