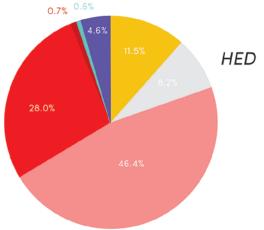

|
| Opportunity Zone       | No                             |

#### **Property Highlights**

- Red brick, bow truss warehouse facility
- Currently used for auto repair
- Possible value-add purchase opportunity
- Great location where Wilcox and Cahuenga intersect
- ½-block south of the Hollywood (101) Freeway
- ½-block north of Franklin Avenue
- Just minutes from numerous Hollywood amenities!
- Current tenant is Caliber Collision (no lease)
- Includes spray paint booth
- Current billboard income = \$1,500 per month
- Possible gated parking for 20 vehicles one building to the south (call broker for details)

Sale Price Reduced! \$6,600,000 \$4,950,000 (\$414.09 Per SF)



















### Plat Map



## Aerial Photo





### Area Map





## Hollywood Demographics







#### **Generations**



55%

Millennials make up **55**% of the population in the HED compared to **36**% in Los Angeles as a whole.

#### Educational Attainment

50%

People over age 25 with a Bachelor's degree or higher

in the HED and Hollywood Trade Area residents

Hollywood Trade Area Enrollment Numbers

K-12: Public/Private **10,500** 

Post-Secondary **7,500** 

#### **Household Incomes**



1925 Wilcox Avenue Los Angeles, CA 90068

11,954± Sq.Ft. Building 11,954± Sq.Ft. of Land

Automotive Warehouse Purchase Opportunity

Sale Price Slashed!
Seller Very Motivated!





Exclusively offered by
Jeff Luster
CEO
213.747.4152 office
213.804.3013 mobile
jeff@majorproperties.com
Lic. 00636424

The information contained in this offering material is confidential and furnished solely for t