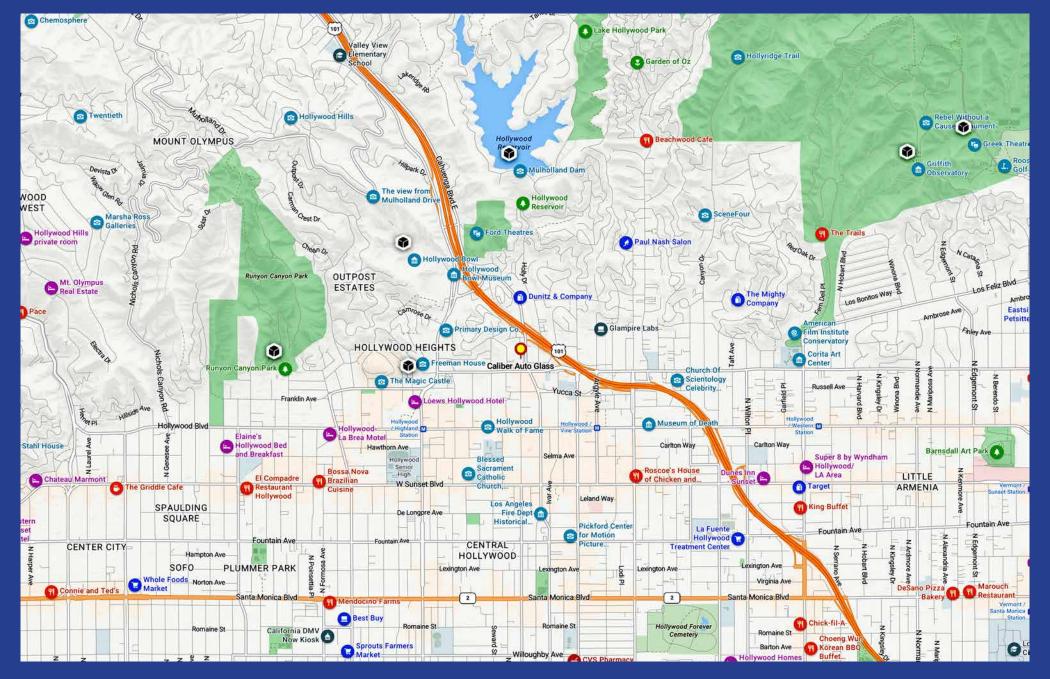

с                    | Tier 3                         |
| Opportunity Zone       | No                             |

#### **Property Highlights**

- Red brick, bow truss warehouse facility
- Currently used for auto repair
- Possible value-add purchase opportunity
- Great location where Wilcox and Cahuenga intersect
- ½-block south of the Hollywood (101) Freeway
- ½-block north of Franklin Avenue
- Just minutes from numerous Hollywood amenities!
- Current tenant is Caliber Collision (no lease)
- Includes spray paint booth
- Current billboard income = \$1,500 per month
- Possible gated parking for 20 vehicles one building to the south (call broker for details)

Sale Price Reduced! \$6,600,000 \$4,950,000 (\$414.09 Per SF)



















### Plat Map



## Aerial Photo





### Area Map





## Hollywood Demographics







#### **Generations**



55%

Millennials make up **55**% of the population in the HED compared to **36**% in Los Angeles as a whole.

#### Educational Attainment

50%

People over age 25 with a Bachelor's degree or higher

in the HED and Hollywood Trade Area residents

Hollywood Trade Area Enrollment Numbers

K-12: Public/Private **10,500** 

Post-Secondary **7,500** 

#### **Household Incomes**



1925 Wilcox Avenue Los Angeles, CA 90068

11,954± Sq.Ft. Building 11,954± Sq.Ft. of Land

Automotive Warehouse Purchase Opportunity

Sale Price Slashed!
Seller Very Motivated!





Exclusively offered by
Jeff Luster
CEO
213.747.4152 office
213.804.3013 mobile
jeff@majorproperties.com
Lic. 00636424

The information contained in this offering material is confid