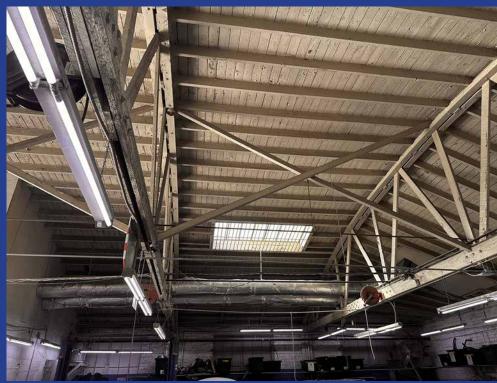

#### **Property Highlights**

- Red brick, bow truss warehouse facility
- Currently used for auto repair
- Possible value-add purchase opportunity
- Great location where Wilcox and Cahuenga intersect
- ½-block south of the Hollywood (101) Freeway
- ½-block north of Franklin Avenue
- Just minutes from numerous Hollywood amenities!
- Current tenant is Caliber Collision (no lease)
- Includes spray paint booth
- Current billboard income = \$1,500 per month
- Possible gated parking for 20 vehicles one building to the south (call broker for details)

#### **Property Details**

| Building Area          | 11,954± SF                     |
|------------------------|--------------------------------|
| Stories                | One                            |
| Office Area            | 200± SF                        |
| Land Area              | 11,954± SF                     |
| Construction           | Masonry                        |
| Year Built             | 1928                           |
| Warehouse Clear Height | 12'±                           |
| Power                  | 100 Amps                       |
| Paint Booth            | Yes                            |
| Storage Mezzanine      | Yes                            |
| Traffic Count          | 29,785 Vehicles Per Day (2022) |
| Zoning                 | LA [Q]R4-1VL                   |
| APN                    | 5575-002-020                   |
| тос                    | Tier 3                         |
| Opportunity Zone       | No                             |