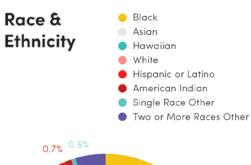

|
| Opportunity Zone       | No                             |

#### **Property Highlights**

- Red brick, bow truss warehouse facility
- Currently used for auto repair
- Possible value-add purchase opportunity
- Great location where Wilcox and Cahuenga intersect
- ½-block south of the Hollywood (101) Freeway
- ½-block north of Franklin Avenue
- Just minutes from numerous Hollywood amenities!
- Current tenant is Caliber Collision (no lease)
- Includes spray paint booth
- Current billboard income = \$1,500 per month
- Possible gated parking for 20 vehicles one building to the south (call broker for details)

Sale Price Reduced! \$6,600,000 \$4,950,000 (\$414.09 Per SF)



















### Plat Map



## Aerial Photo





### Area Map





## Hollywood Demographics







#### **Generations**



55%

Millennials make up **55**% of the population in the HED compared to **36**% in Los Angeles as a whole.

#### Educational Attainment

50%

People over age 25 with a Bachelor's degree or higher

in the HED and Hollywood Trade Area residents

Hollywood Trade Area Enrollment Numbers

K-12: Public/Private **10,500** 

Post-Secondary **7,500** 

#### **Household Incomes**



1925 Wilcox Avenue Los Angeles, CA 90068

11,954± Sq.Ft. Building 11,954± Sq.Ft. of Land

Automotive Warehouse Purchase Opportunity

Sale Price Slashed!
Seller Very Motivated!





Exclusively offered by
Jeff Luster
CEO
213.747.4152 office
213.804.3013 mobile
jeff@majorproperties.com
Lic. 00636424

The information contained in this offering material is confidential and furnished solely for