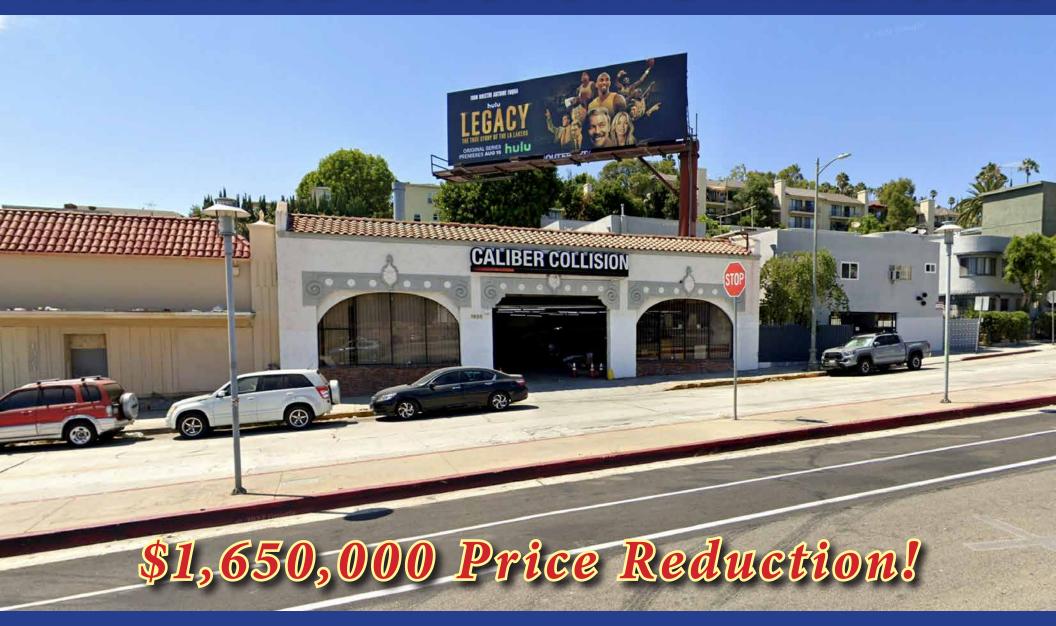

## HOLLYWOOD AUTOMOTIVE WAREHOUSE

11,954± SF Building on 11,954± SF of Land 1925 Wilcox Ave, Los Angeles, CA 90068

#### **Property Highlights**

- Red brick, bow truss warehouse facility
- Currently used for auto repair
- Possible value-add purchase opportunity
- Great location where Wilcox and Cahuenga intersect
- ½-block south of the Hollywood (101) Freeway
- ½-block north of Franklin Avenue
- Just minutes from numerous Hollywood amenities!
- Current tenant is Caliber Collision (no lease)
- Includes spray paint booth
- Current billboard income = \$1,500 per month
- Possible gated parking for 20 vehicles one building to the south (call broker for details)

Sale Price Reduced! \$6,600,000 \$4,950,000 (\$414.09 Per SF)