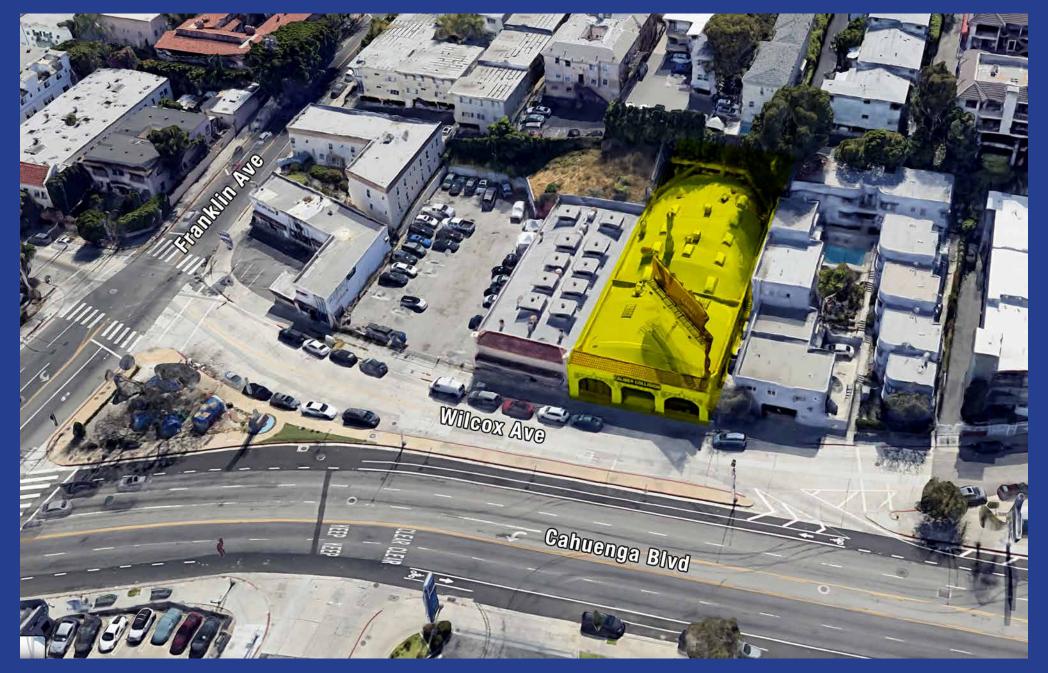

|
| тос                    | Tier 3                         |
| Opportunity Zone       | No                             |

#### **Property Highlights**

- Red brick, bow truss warehouse facility
- Currently used for auto repair
- Possible value-add purchase opportunity
- Great location where Wilcox and Cahuenga intersect
- ½-block south of the Hollywood (101) Freeway
- ½-block north of Franklin Avenue
- Just minutes from numerous Hollywood amenities!
- Current tenant is Caliber Collision (no lease)
- Includes spray paint booth
- Current billboard income = \$1,500 per month
- Possible gated parking for 20 vehicles one building to the south (call broker for details)

Sale Price Reduced! \$6,600,000 \$4,950,000 (\$414.09 Per SF)



















### Plat Map



## Aerial Photo





### Area Map





## Hollywood Demographics







#### **Generations**



55%

Millennials make up **55**% of the population in the HED compared to **36**% in Los Angeles as a whole.

#### Educational Attainment

50%

People over age 25 with a Bachelor's degree or higher

in the HED and Hollywood Trade Area residents

Hollywood Trade Area Enrollment Numbers

K-12: Public/Private **10,500** 

Post-Secondary **7,500** 

#### **Household Incomes**



1925 Wilcox Avenue Los Angeles, CA 90068

11,954± Sq.Ft. Building 11,954± Sq.Ft. of Land

Automotive Warehouse Purchase Opportunity

Sale Price Slashed!
Seller Very Motivated!





Exclusively offered by
Jeff Luster
CEO
213.747.4152 office
213.804.3013 mobile
jeff@majorproperties.com
Lic. 00636424

The information contained in this offering