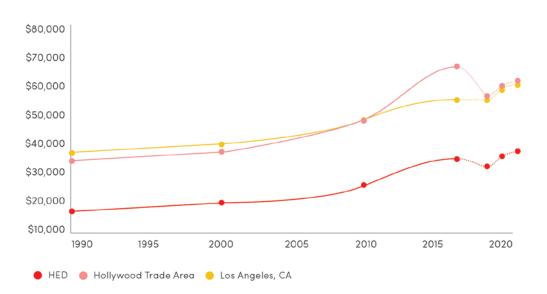

#### **Household Incomes**

1925 Wilcox Avenue Los Angeles, CA 90068

11,954± Sq.Ft. Building 11,954± Sq.Ft. of Land

Automotive Warehouse Purchase Opportunity

Sale Price Slashed!
Seller Very Motivated!

Exclusively offered by
Jeff Luster
CEO
213.747.4152 office
213.804.3013 mobile
jeff@majorproperties.com
Lic. 00636424