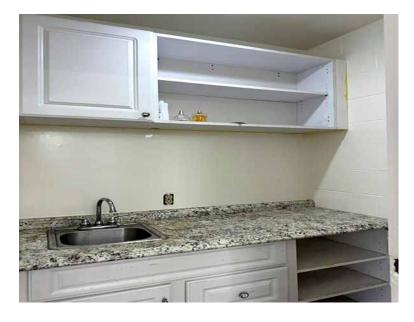

#### 161 W 33RD STREET, LOS ANGELES, CA 90007

- Great for warehouse, flex, fashion, fabrics, creative or professional offices, etc.
- Excellent location 4 blocks east of USC campus
- One block north of Jefferson Blvd just east of Hill St
- 18' warehouse height
- Ground level loading and good power service
- Secure fenced parking for 3-4 vehicles
- New paint inside and out; new toilets
- Outside patio and kitchenette
- Lease: \$4,500 \$3,700 per month (\$0.93 per SF gross)
- Term: 3-5 years with annual CPI increases