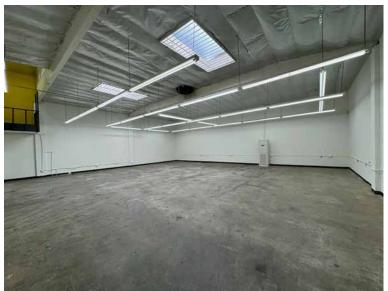

#### 161 W 33RD STREET, LOS ANGELES, CA 90007

- Great for warehouse, flex, fashion, fabrics, creative or professional offices, etc.
- Excellent location 4 blocks east of USC campus
- One block north of Jefferson Blvd just east of Hill St
- 18' warehouse height
- Ground level loading and good power service
- Secure fenced parking for 3-4 vehicles
- New paint inside and out; new toilets
- Outside patio and kitchenette
- Lease: \$4,500 \$3,700 per month (\$0.93 per SF gross)
- Term: 3-5 years with annual CPI increases

### PROPERTY DETAILS

| Available Area4,000± SF              |
|--------------------------------------|
| Zone LA M1                           |
| Year Built 1964                      |
| ConstructionBrick/Block              |
| Ceiling Height18'                    |
| Parking4±                            |
| Power200A/120-240V/1Ph/3W            |
| Office Area 500± Sq.Ft.              |
| Ground Level Loading1: 10x12         |
| A/C Units 2 in Warehouse/1 in Office |
| Restrooms 2                          |