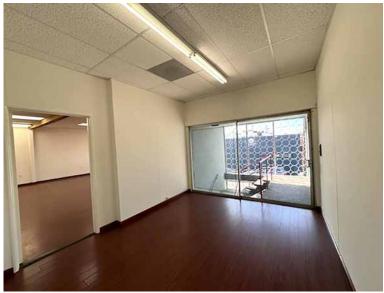

#### 161 W 33RD STREET, LOS ANGELES, CA 90007

- Great for warehouse, flex, fashion, fabrics, creative or professional offices, etc.
- Excellent location 4 blocks east of USC campus
- One block north of Jefferson Blvd just east of Hill St
- 18' warehouse height
- Ground level loading and good power service
- Secure fenced parking for 3-4 vehicles
- New paint inside and out; new toilets
- Outside patio and kitchenette
- Lease: \$4,500 \$3,700 per month (\$0.93 per SF gross)
- Term: 3-5 years with annual CPI increases

### PROPERTY DETAILS

| Available Area4,000± SF              |
|--------------------------------------|
| Zone LA M1                           |
| Year Built 1964                      |
| ConstructionBrick/Block              |
| Ceiling Height18'                    |
| Parking4±                            |
| Power200A/120-240V/1Ph/3W            |
| Office Area 500± Sq.Ft.              |
| Ground Level Loading1: 10x12         |
| A/C Units 2 in Warehouse/1 in Office |
| Restrooms 2                          |