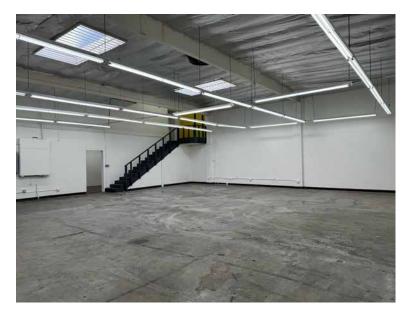

#### 161 W 33RD STREET, LOS ANGELES, CA 90007

- Great for warehouse, flex, fashion, fabrics, creative or professional offices, etc.
- Excellent location 4 blocks east of USC campus
- One block north of Jefferson Blvd just east of Hill St
- 18' warehouse height
- Ground level loading and good power service
- Secure fenced parking for 3-4 vehicles
- New paint inside and out; new toilets
- Outside patio and kitchenette
- Lease: \$4,500 \$3,700 per month (\$0.93 per SF gross)
- Term: 3-5 years with annual CPI increases

### PROPERTY DETAILS

| Available Area4,000± SF              |
|--------------------------------------|
| Zone LA M1                           |
| Year Built 1964                      |
| ConstructionBrick/Block              |
| Ceiling Height18'                    |
| Parking4±                            |
| Power200A/120-240V/1Ph/3W            |
| Office Area 500± Sq.Ft.              |
| Ground Level Loading1: 10x12         |
| A/C Units 2 in Warehouse/1 in Office |
| Restrooms 2                          |