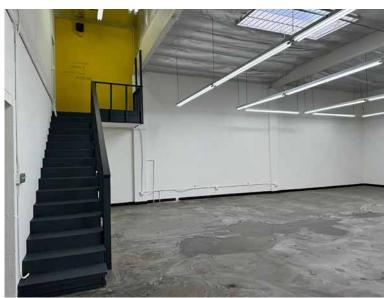

#### 161 W 33RD STREET, LOS ANGELES, CA 90007

- Great for warehouse, flex, fashion, fabrics, creative or professional offices, etc.
- Excellent location 4 blocks east of USC campus
- One block north of Jefferson Blvd just east of Hill St
- 18' warehouse height
- Ground level loading and good power service
- Secure fenced parking for 3-4 vehicles
- New paint inside and out; new toilets
- Outside patio and kitchenette
- Lease: \$4,500 \$3,700 per month (\$0.93 per SF gross)
- Term: 3-5 years with annual CPI increases

### PROPERTY DETAILS

| Available Area4,000± SF              |
|--------------------------------------|
| Zone LA M1                           |
| Year Built 1964                      |
| ConstructionBrick/Block              |
| Ceiling Height18'                    |
| Parking4±                            |
| Power200A/120-240V/1Ph/3W            |
| Office Area 500± Sq.Ft.              |
| Ground Level Loading1: 10x12         |
| A/C Units 2 in Warehouse/1 in Office |
| Restrooms 2                          |