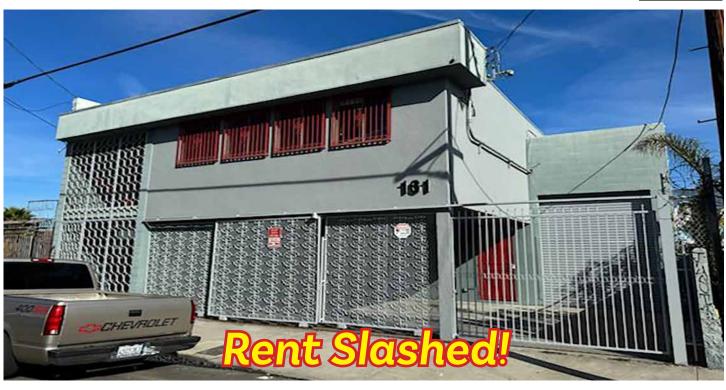

#### 161 W 33RD STREET, LOS ANGELES, CA 90007

- Great for warehouse, flex, fashion, fabrics, creative or professional offices, etc.
- Excellent location 4 blocks east of USC campus
- One block north of Jefferson Blvd just east of Hill St
- 18' warehouse height
- Ground level loading and good power service
- Secure fenced parking for 3-4 vehicles
- New paint inside and out; new toilets
- Outside patio and kitchenette
- Lease: \$4,500 \$3,700 per month (\$0.93 per SF gross)
- Term: 3-5 years with annual CPI increases

### PROPERTY DETAILS

| Available Area4,000± SF              |
|--------------------------------------|
| Zone LA M1                           |
| Year Built 1964                      |
| ConstructionBrick/Block              |
| Ceiling Height18'                    |
| Parking4±                            |
| Power200A/120-240V/1Ph/3W            |
| Office Area 500± Sq.Ft.              |
| Ground Level Loading1: 10x12         |
| A/C Units 2 in Warehouse/1 in Office |
| Restrooms 2                          |