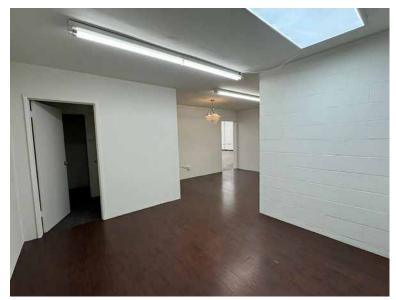

#### 161 W 33RD STREET, LOS ANGELES, CA 90007

- Great for warehouse, flex, fashion, fabrics, creative or professional offices, etc.
- Excellent location 4 blocks east of USC campus
- One block north of Jefferson Blvd just east of Hill St
- 18' warehouse height
- Ground level loading and good power service
- Secure fenced parking for 3-4 vehicles
- New paint inside and out; new toilets
- Outside patio and kitchenette
- Lease: \$4,500 \$3,700 per month (\$0.93 per SF gross)
- Term: 3-5 years with annual CPI increases

### PROPERTY DETAILS

| Available Area4,000± SF              |
|--------------------------------------|
| Zone LA M1                           |
| Year Built 1964                      |
| ConstructionBrick/Block              |
| Ceiling Height18'                    |
| Parking4±                            |
| Power200A/120-240V/1Ph/3W            |
| Office Area 500± Sq.Ft.              |
| Ground Level Loading1: 10x12         |
| A/C Units 2 in Warehouse/1 in Office |
| Restrooms 2                          |