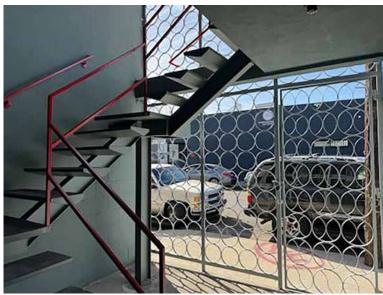

#### 161 W 33RD STREET, LOS ANGELES, CA 90007

- Great for warehouse, flex, fashion, fabrics, creative or professional offices, etc.
- Excellent location 4 blocks east of USC campus
- One block north of Jefferson Blvd just east of Hill St
- 18' warehouse height
- Ground level loading and good power service
- Secure fenced parking for 3-4 vehicles
- New paint inside and out; new toilets
- Outside patio and kitchenette
- Lease: \$4,500 \$3,700 per month (\$0.93 per SF gross)
- Term: 3-5 years with annual CPI increases

### PROPERTY DETAILS

| Available Area4,000± SF              |
|--------------------------------------|
| Zone LA M1                           |
| Year Built 1964                      |
| ConstructionBrick/Block              |
| Ceiling Height18'                    |
| Parking4±                            |
| Power200A/120-240V/1Ph/3W            |
| Office Area 500± Sq.Ft.              |
| Ground Level Loading1: 10x12         |
| A/C Units 2 in Warehouse/1 in Office |
| Restrooms 2                          |