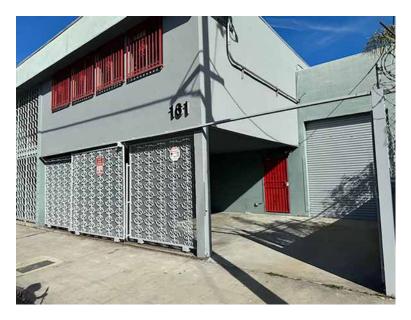

#### 161 W 33RD STREET, LOS ANGELES, CA 90007

- Great for warehouse, flex, fashion, fabrics, creative or professional offices, etc.
- Excellent location 4 blocks east of USC campus
- One block north of Jefferson Blvd just east of Hill St
- 18' warehouse height
- Ground level loading and good power service
- Secure fenced parking for 3-4 vehicles
- New paint inside and out; new toilets
- Outside patio and kitchenette
- Lease: \$4,500 \$3,700 per month (\$0.93 per SF gross)
- Term: 3-5 years with annual CPI increases

### PROPERTY DETAILS

| Available Area4,000± SF              |
|--------------------------------------|
| Zone LA M1                           |
| Year Built 1964                      |
| ConstructionBrick/Block              |
| Ceiling Height18'                    |
| Parking4±                            |
| Power200A/120-240V/1Ph/3W            |
| Office Area 500± Sq.Ft.              |
| Ground Level Loading1: 10x12         |
| A/C Units 2 in Warehouse/1 in Office |
| Restrooms 2                          |