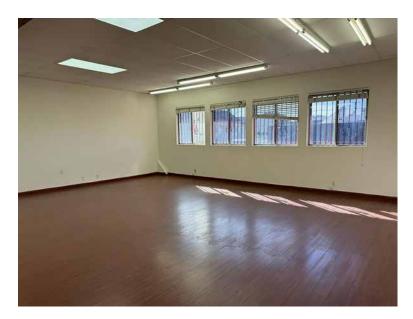

#### 161 W 33RD STREET, LOS ANGELES, CA 90007

- Great for warehouse, flex, fashion, fabrics, creative or professional offices, etc.
- Excellent location 4 blocks east of USC campus
- One block north of Jefferson Blvd just east of Hill St
- 18' warehouse height
- Ground level loading and good power service
- Secure fenced parking for 3-4 vehicles
- New paint inside and out; new toilets
- Outside patio and kitchenette
- Lease: \$4,500 \$3,700 per month (\$0.93 per SF gross)
- Term: 3-5 years with annual CPI increases

### PROPERTY DETAILS

| Available Area4,000± SF              |
|--------------------------------------|
| Zone LA M1                           |
| Year Built 1964                      |
| ConstructionBrick/Block              |
| Ceiling Height18'                    |
| Parking4±                            |
| Power200A/120-240V/1Ph/3W            |
| Office Area 500± Sq.Ft.              |
| Ground Level Loading1: 10x12         |
| A/C Units 2 in Warehouse/1 in Office |
| Restrooms 2                          |