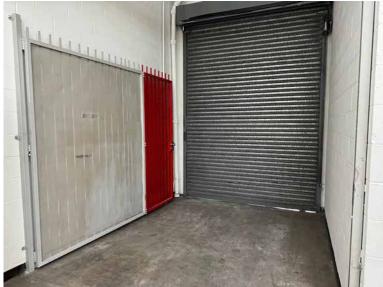

#### 161 W 33RD STREET, LOS ANGELES, CA 90007

- Great for warehouse, flex, fashion, fabrics, creative or professional offices, etc.
- Excellent location 4 blocks east of USC campus
- One block north of Jefferson Blvd just east of Hill St
- 18' warehouse height
- Ground level loading and good power service
- Secure fenced parking for 3-4 vehicles
- New paint inside and out; new toilets
- Outside patio and kitchenette
- Lease: \$4,500 \$3,700 per month (\$0.93 per SF gross)
- Term: 3-5 years with annual CPI increases

### PROPERTY DETAILS

| Available Area4,000± SF              |
|--------------------------------------|
| Zone LA M1                           |
| Year Built 1964                      |
| ConstructionBrick/Block              |
| Ceiling Height18'                    |
| Parking4±                            |
| Power200A/120-240V/1Ph/3W            |
| Office Area 500± Sq.Ft.              |
| Ground Level Loading1: 10x12         |
| A/C Units 2 in Warehouse/1 in Office |
| Restrooms 2                          |