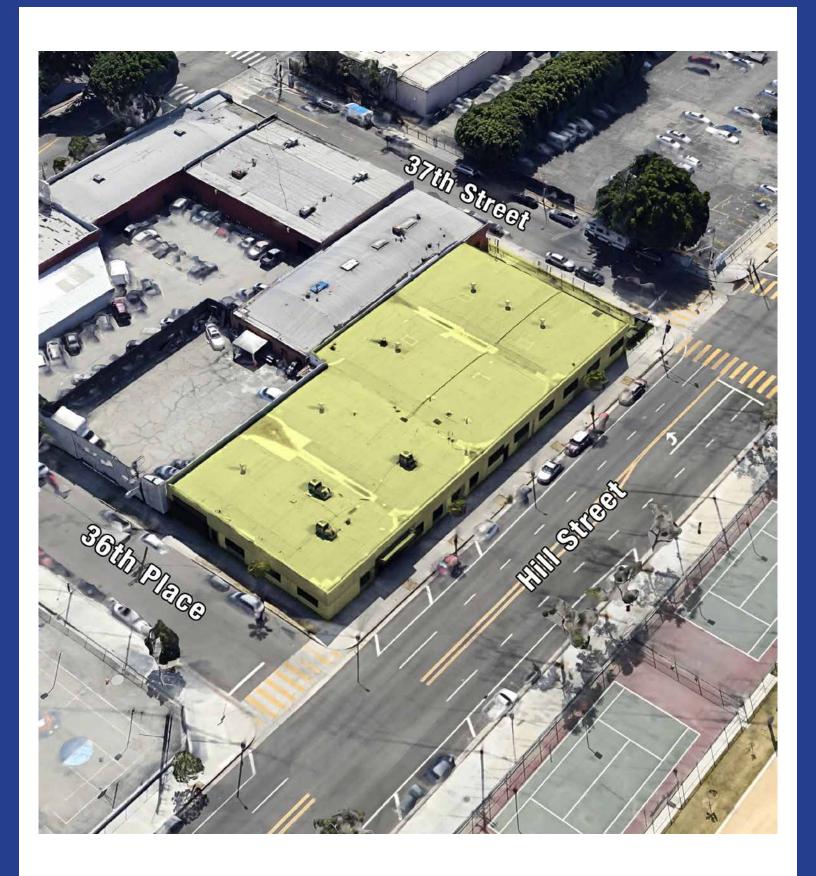

## Manufacturing/Warehouse

**BUILDING SF.: 19,303±** 

LAND SF: 24,088±

3660 S HILL STREET, LOS ANGELES, CA 90007

- Single-story manufacturing/warehouse facility
- Former garment use
- Located block-to-block between 36th Pl & 37th St
- Just east of Harbor (110 Freeway) and USC campus
- Heavy power service
- Fully sprinklered
- 16' warehouse ceiling height
- 2,860± SF of office space
- Secure, gated arking included for 9± vehicles
- Lease rental: \$22,198.45 \$19,110 per month (\$0.99/SF gross — year one)