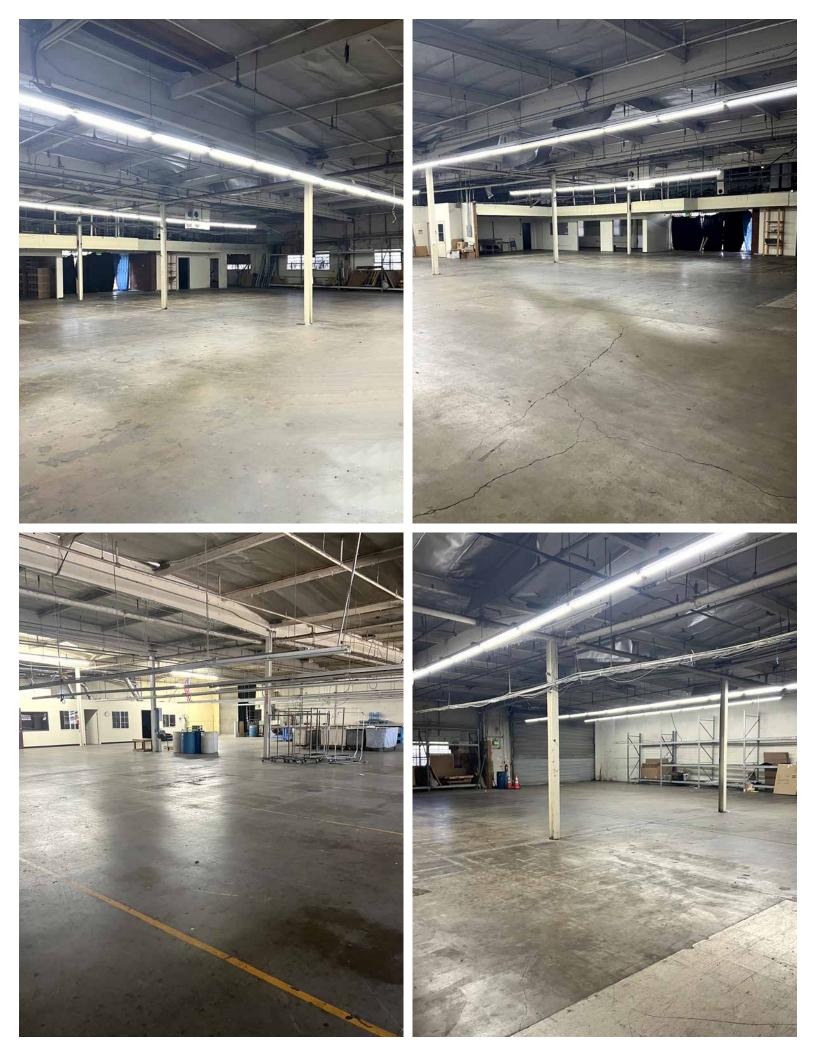

## Manufacturing/Warehouse

**BUILDING SF.: 19,303±** 

LAND SF: 24,088±

3660 S HILL STREET, LOS ANGELES, CA 90007

- Single-story manufacturing/warehouse facility
- Former garment use
- Located block-to-block between 36th Pl & 37th St
- Just east of Harbor (110 Freeway) and USC campus
- Heavy power service
- Fully sprinklered
- 16' warehouse ceiling height
- 2,860± SF of office space
- Secure, gated arking included for 9± vehicles
- Lease rental: \$22,198.45 \$19,110 per month (\$0.99/SF gross — year one)

| Building Area19,303± Sq.Ft.          |
|--------------------------------------|
| Land Area24,088± Sq.Ft.              |
| ZoneLA M1                            |
| Year Built 1954                      |
| ConstructionMasonry                  |
| Ceiling Height16'                    |
| Ground Level Loading2: 20x12 & 10x12 |
| Office Area2,860 ± Sq.Ft.            |
| Power 400A/220V/3PH                  |
| Parking9± Vehicles                   |
| Restrooms5                           |
| SprinkleredYes                       |
|                                      |