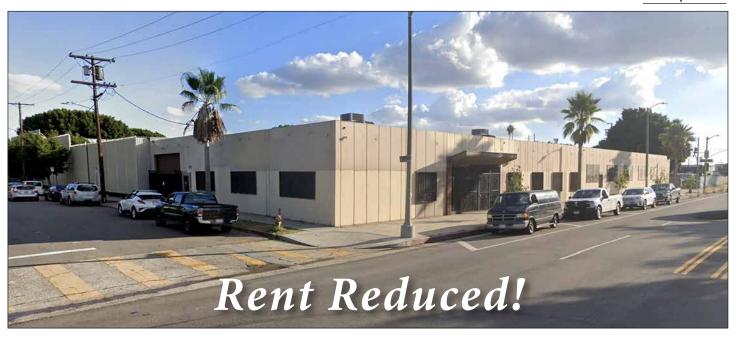

## Manufacturing/Warehouse

**BUILDING SF.: 19,303±** 

LAND SF: 24,088±

3660 S HILL STREET, LOS ANGELES, CA 90007

- Single-story manufacturing/warehouse facility
- Former garment use
- Located block-to-block between 36th Pl & 37th St
- Just east of Harbor (110 Freeway) and USC campus
- Heavy power service
- Fully sprinklered
- 16' warehouse ceiling height
- 2,860± SF of office space
- Secure, gated arking included for 9± vehicles
- Lease rental: \$22,198.45 \$19,110 per month (\$0.99/SF gross — year one)