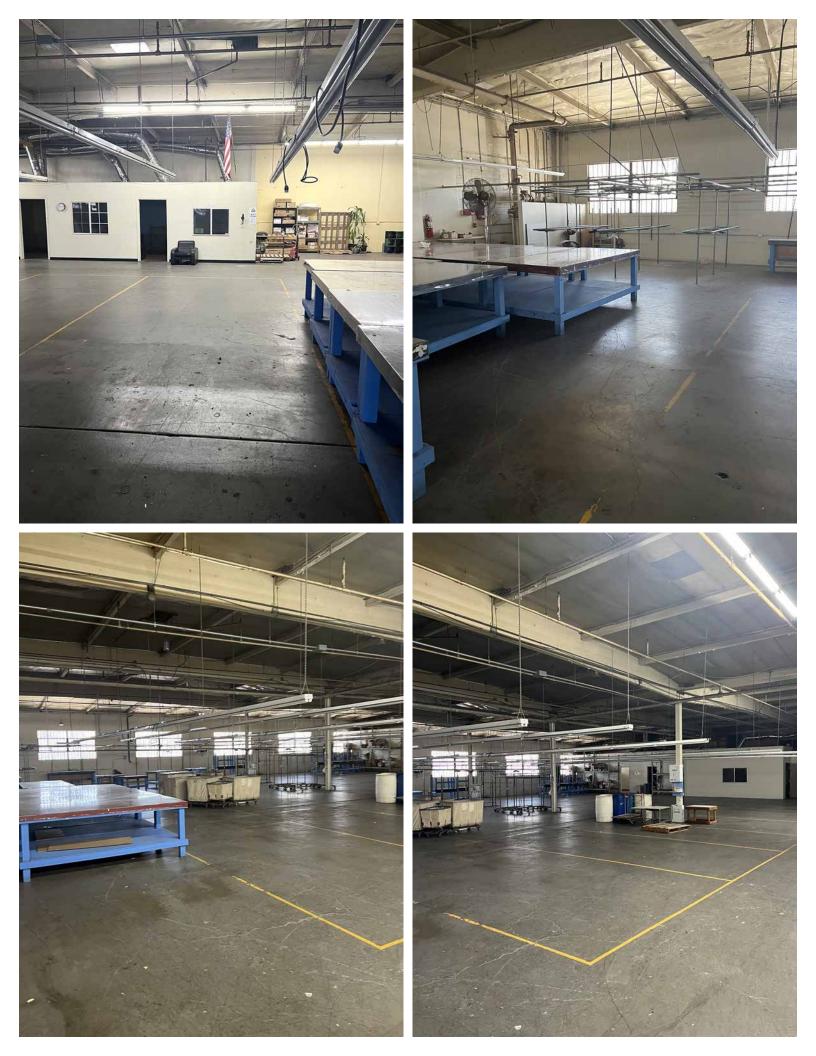

## Manufacturing/Warehouse

**BUILDING SF.: 19,303±** 

LAND SF: 24,088±

3660 S HILL STREET, LOS ANGELES, CA 90007

- Single-story manufacturing/warehouse facility
- Former garment use
- Located block-to-block between 36th Pl & 37th St
- Just east of Harbor (110 Freeway) and USC campus
- Heavy power service
- Fully sprinklered
- 16' warehouse ceiling height
- 2,860± SF of office space
- Secure, gated arking included for 9± vehicles
- Lease rental: \$22,198.45 \$19,110 per month (\$0.99/SF gross — year one)

| Building Area19,303± Sq.Ft.          |
|--------------------------------------|
| Land Area24,088± Sq.Ft.              |
| ZoneLA M1                            |
| Year Built 1954                      |
| ConstructionMasonry                  |
| Ceiling Height16'                    |
| Ground Level Loading2: 20x12 & 10x12 |
| Office Area2,860 ± Sq.Ft.            |
| Power 400A/220V/3PH                  |
| Parking9± Vehicles                   |
| Restrooms5                           |
| SprinkleredYes                       |
|                                      |