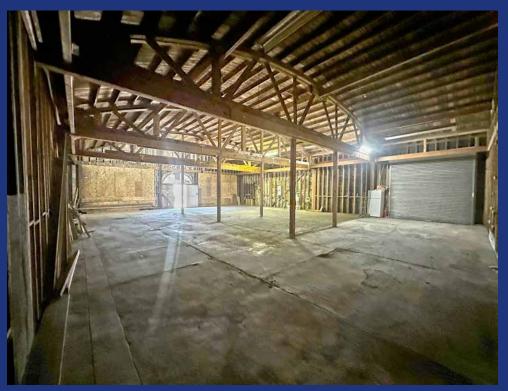

### **Property Details**

Assessor's Parcel Number

| Building Area        | 3,100± Sq.Ft. |
|----------------------|---------------|
| Land Area            | 3,125± Sq.Ft. |
| Stories              | One           |
| Construction         | Cinder Block  |
| Year Built           | 1928          |
| Clearance Height     | 18'+          |
| Ground Level Loading | 1: 10 x 10    |
| Parking              | Street        |
| Zoning               | LC C3         |
|                      |               |

#### **Property Highlights**

- Clear span, bow truss flex facility
- Ideal for owner/user or investor
- Many possible uses: Retail, wholesale, office, warehouse, storage, etc.
- Heavy traffic signalized corner location
- Roof is approximately 5 years old, and has been fully repaired
- New lighting and new ADT alarm system
- High warehouse clearance
- Located ½-mile west of Alameda Street
- 2-miles east of the Harbor (110) Freeway and
   2-miles north of the Century (105) Freeway
- Adjacent to South Gate and Huntington Park