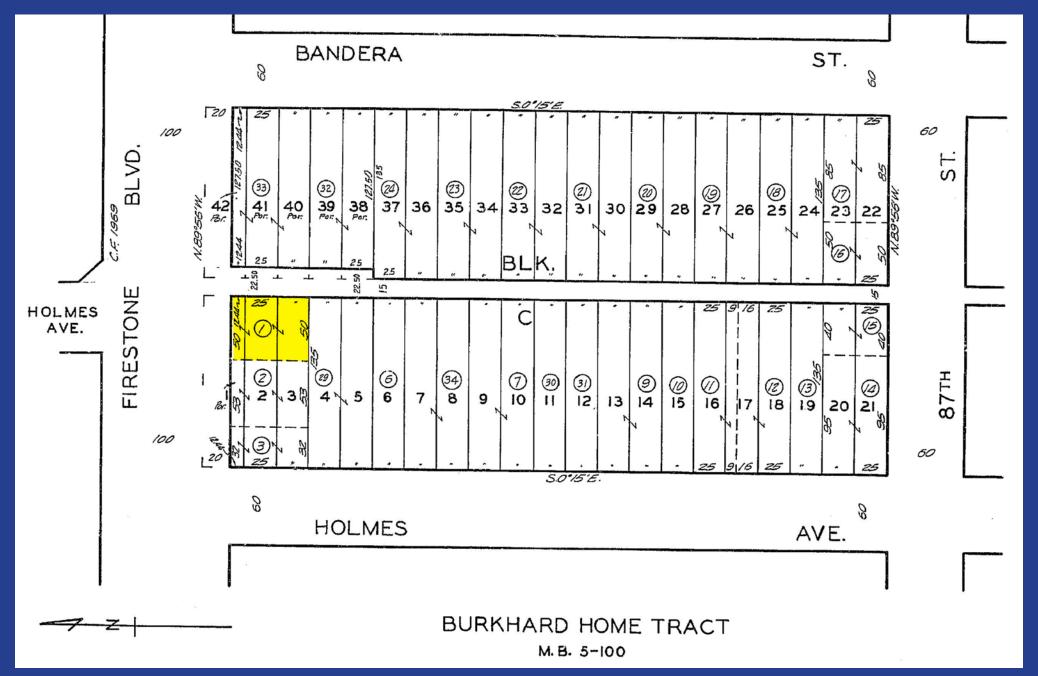

|
| Ground Level Loading | 1: 10 x 10    |
| Parking              | Street        |
| Zoning               | LC C3         |
|                      |               |

6044-017-001

#### **Property Highlights**

- Clear span, bow truss flex facility
- Ideal for owner/user or investor
- Many possible uses: Retail, wholesale, office, warehouse, storage, etc.
- Heavy traffic signalized corner location
- Roof is approximately 5 years old, and has been fully repaired
- New lighting and new ADT alarm system
- High warehouse clearance
- Located ½-mile west of Alameda Street
- 2-miles east of the Harbor (110) Freeway and
   2-miles north of the Century (105) Freeway
- Adjacent to South Gate and Huntington Park

**Highest Bid Auction | Ten-X** 

















# Property Aerial



## Plat Map





## Area Map





1808 Firestone Boulevard Los Angeles, CA 90001

3,100± Sq.Ft. Building 3,125± Sq.Ft. of Land

Flex Purchase Opportunity

**Highest Bid Auction | Ten-X** 

#### Exclusively offered by



Samuel P Luster
Sales Associate
213.222.1200 office
818.584.4344 mobile
sam@majorproperties.com
Lic. 02012790



Cole D Gee
Sales Associate
213.222.1208 office
805.404.5883 mobile
cole@majorproperties.com
Lic. 02009034

MAJOR PROPERTIES 1200 W Olympic Blvd Los Angeles, CA 90015

The information contained in this offering material is confidential and furnished solely for the purpose of a review by prospective Buyers of the subject property and is not to be used for any other purpose or made available to any other person without the express written consent of Major Properties.

This Broch