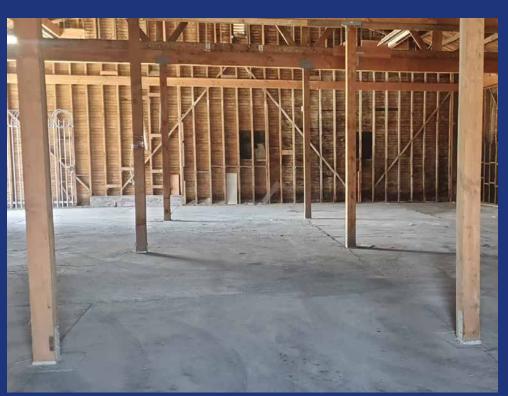

#### **Property Highlights**

- Clear span, bow truss flex facility
- Ideal for owner/user or investor
- Many possible uses: Retail, wholesale, office, warehouse, storage, etc.
- Heavy traffic signalized corner location
- Roof is approximately 5 years old, and has been fully repaired
- New lighting and new ADT alarm system
- High warehouse clearance
- Located ½-mile west of Alameda Street
- 2-miles east of the Harbor (110) Freeway and
   2-miles north of the Century (105) Freeway
- Adjacent to South Gate and Huntington Park