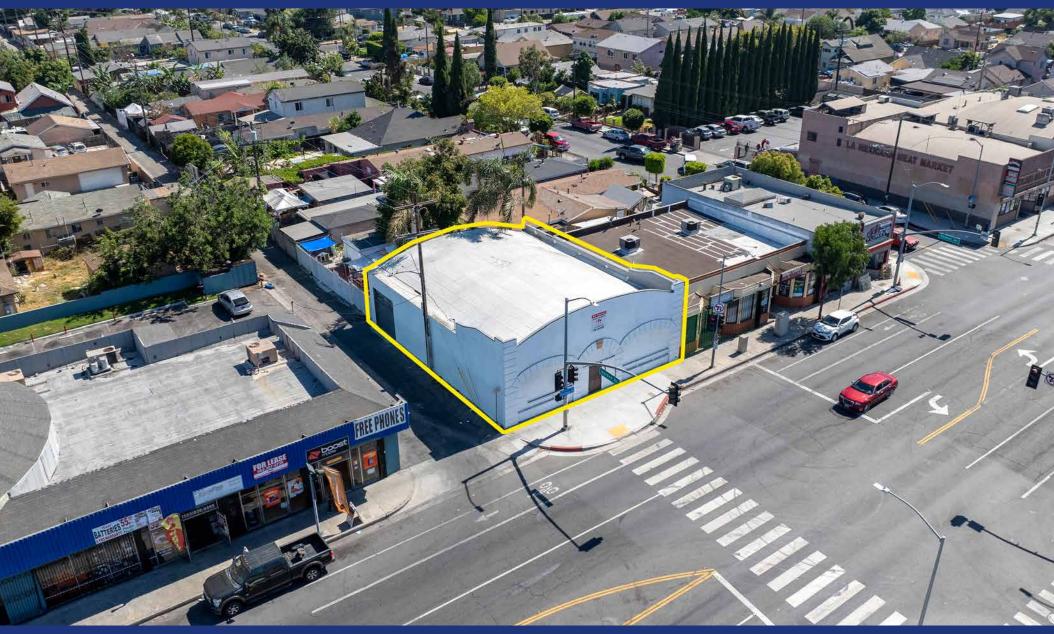

# SOUTH LOS ANGELES FLEX FACILITY FOR SALE

Ideal For Owner/User or Investor
1808 FIRESTONE BLVD, LOS ANGELES, CA 90001

# Property Aerial

#### **Property Highlights**

- Clear span, bow truss flex facility
- Ideal for owner/user or investor
- Many possible uses: Retail, wholesale, office, warehouse, storage, etc.
- Heavy traffic signalized corner location
- Roof is approximately 5 years old, and has been fully repaired
- New lighting and new ADT alarm system
- High warehouse clearance
- Located ½-mile west of Alameda Street
- 2-miles east of the Harbor (110) Freeway and
   2-miles north of the Century (105) Freeway
- Adjacent to South Gate and Huntington Park