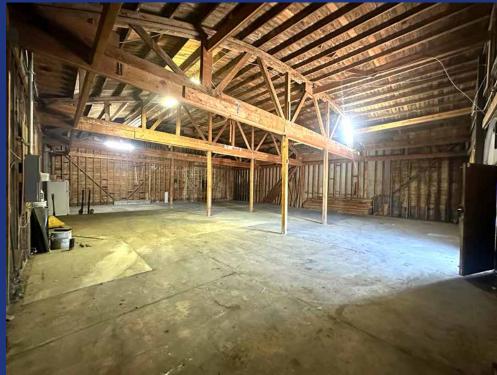

#### **Property Highlights**

- Clear span, bow truss flex facility
- Ideal for owner/user or investor
- Many possible uses: Retail, wholesale, office, warehouse, storage, etc.
- Heavy traffic signalized corner location
- Roof is approximately 5 years old, and has been fully repaired
- New lighting and new ADT alarm system
- High warehouse clearance
- Located ½-mile west of Alameda Street
- 2-miles east of the Harbor (110) Freeway and
   2-miles north of the Century (105) Freeway
- Adjacent to South Gate and Huntington Park