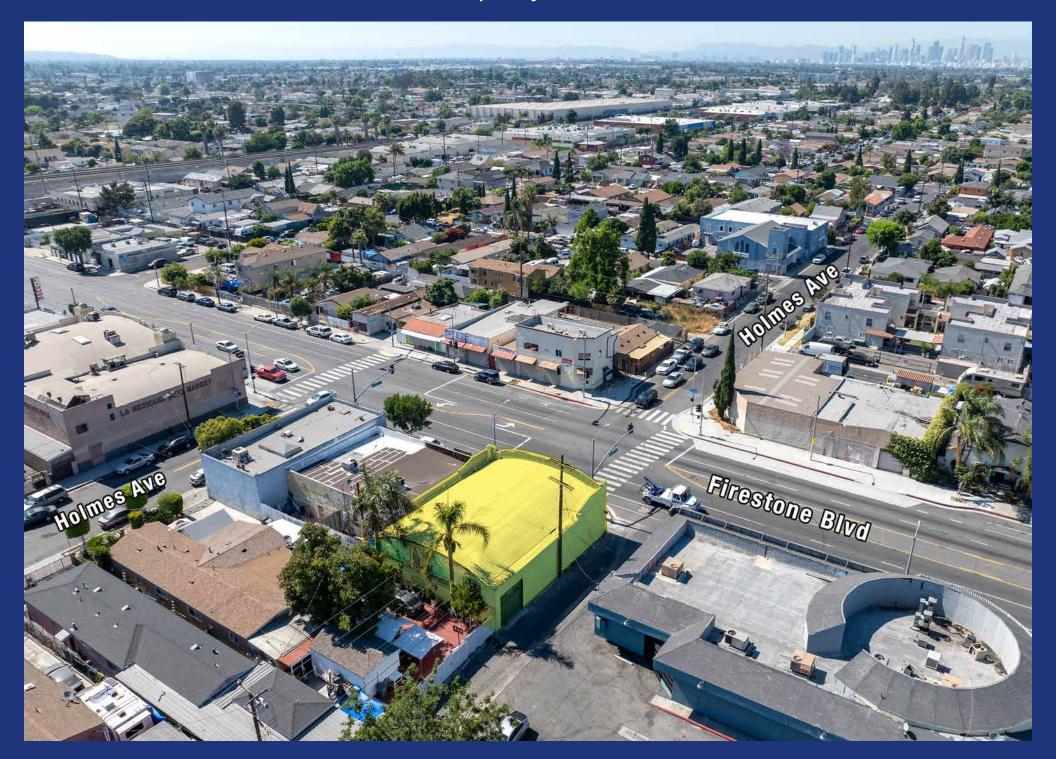

# Property Aerial

## Area Map

1808 Firestone Boulevard Los Angeles, CA 90001

3,100± Sq.Ft. Building 3,125± Sq.Ft. of Land

Flex Purchase Opportunity

**Highest Bid Auction | Ten-X** 