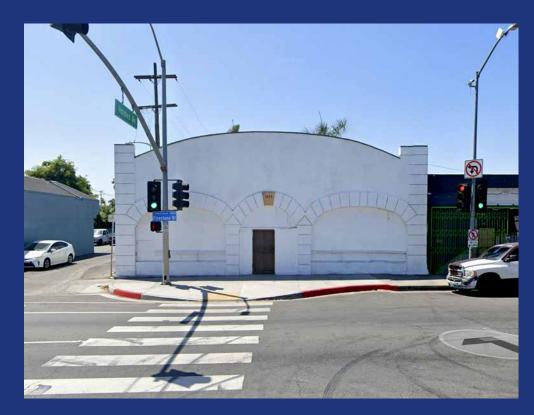

# SOUTH LOS ANGELES FLEX FACILITY FOR SALE

Ideal For Owner/User or Investor
1808 FIRESTONE BLVD, LOS ANGELES, CA 90001

#### **Property Highlights**

- Clear span, bow truss flex facility
- Ideal for owner/user or investor
- Many possible uses: Retail, wholesale, office, warehouse, storage, etc.
- Heavy traffic signalized corner location
- Roof is approximately 5 years old, and has been fully repaired
- New lighting and new ADT alarm system
- High warehouse clearance
- Located ½-mile west of Alameda Street
- 2-miles east of the Harbor (110) Freeway and
   2-miles north of the Century (105) Freeway
- Adjacent to South Gate and Huntington Park