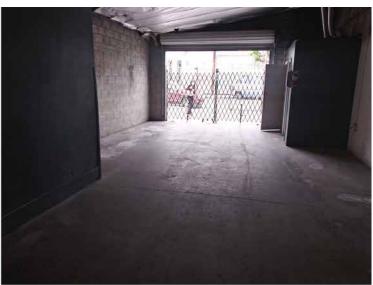

#### PROPERTY HIGHLIGHTS

- Excellent clean warehouse facility: Must see!
- Great location two blocks west of Central Avenue, just south of 5th Street
- Easy access to and from all DTLA freeways
- 300 sq.ft. office area with heat and A/C
- Ground level loading door
- Heavy 600 amps power service (shared)
- Secure, fenced parking for 2 vehicles
- Great for textiles, garment, electronics, warehouse
- Lease rental: \$2,900 per month (\$1.26 per sq.ft. gross)
- Available for occupancy now!

#### PROPERTY DETAILS

| PROPERTY DETAILS                   |
|------------------------------------|
| Available Area2,300± Sq.Ft.        |
| Land Area 11,000± Sq.Ft.           |
| Parking2                           |
| Zone LA M2                         |
| Year Built1959                     |
| Construction Block                 |
| Ceiling Height14'                  |
| Office Area300 Sq.Ft.              |
| Ground Level Loading Doors 1: 9x12 |
| Power 600A/240V/3-Phase/4-Wire     |
| SprinkleredNo                      |