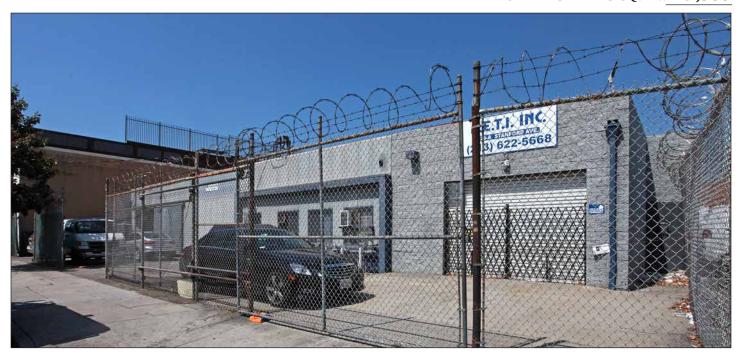

### Clean Warehouse Facility

AVAILABLE SQ.FT.: 2,300 TOTAL BUILDING SO.FT.: 9,300

529 STANFORD AVE, UNIT A, LOS ANGELES, CA 90013

#### PROPERTY HIGHLIGHTS

- Excellent clean warehouse facility: Must see!
- Great location two blocks west of Central Avenue, just south of 5th Street
- Easy access to and from all DTLA freeways
- 300 sq.ft. office area with heat and A/C
- Ground level loading door
- Heavy 600 amps power service (shared)
- Secure, fenced parking for 2 vehicles
- Great for textiles, garment, electronics, warehouse
- Lease rental: \$2,900 per month (\$1.26 per sq.ft. gross)
- Available for occupancy now!