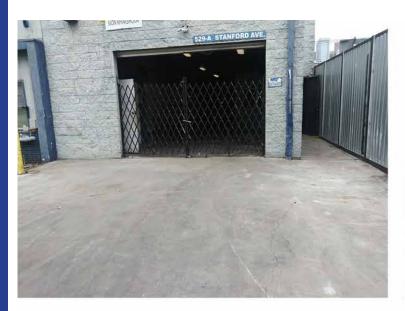

#### PROPERTY HIGHLIGHTS

- Excellent clean warehouse facility: Must see!
- Great location two blocks west of Central Avenue, just south of 5th Street
- Easy access to and from all DTLA freeways
- 300 sq.ft. office area with heat and A/C
- Ground level loading door
- Heavy 600 amps power service (shared)
- Secure, fenced parking for 2 vehicles
- Great for textiles, garment, electronics, warehouse
- Lease rental: \$2,900 per month (\$1.26 per sq.ft. gross)
- Available for occupancy now!

#### PROPERTY DETAILS

| PROPERTY DETAILS                   |
|------------------------------------|
| Available Area2,300± Sq.Ft.        |
| Land Area 11,000± Sq.Ft.           |
| Parking2                           |
| Zone LA M2                         |
| Year Built1959                     |
| Construction Block                 |
| Ceiling Height14'                  |
| Office Area300 Sq.Ft.              |
| Ground Level Loading Doors 1: 9x12 |
| Power 600A/240V/3-Phase/4-Wire     |
| SprinkleredNo                      |