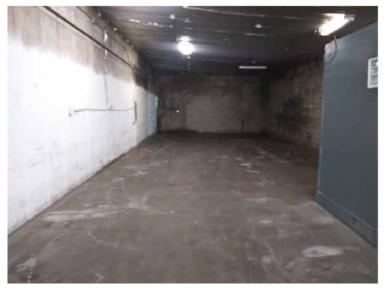

#### PROPERTY HIGHLIGHTS

- Excellent clean warehouse facility: Must see!
- Great location two blocks west of Central Avenue, just south of 5th Street
- Easy access to and from all DTLA freeways
- 300 sq.ft. office area with heat and A/C
- Ground level loading door
- Heavy 600 amps power service (shared)
- Secure, fenced parking for 2 vehicles
- Great for textiles, garment, electronics, warehouse
- Lease rental: \$2,900 per month (\$1.26 per sq.ft. gross)
- Available for occupancy now!

#### PROPERTY DETAILS

| PROPERTY DETAILS                   |
|------------------------------------|
| Available Area2,300± Sq.Ft.        |
| Land Area 11,000± Sq.Ft.           |
| Parking2                           |
| Zone LA M2                         |
| Year Built1959                     |
| Construction Block                 |
| Ceiling Height14'                  |
| Office Area300 Sq.Ft.              |
| Ground Level Loading Doors 1: 9x12 |
| Power 600A/240V/3-Phase/4-Wire     |
| SprinkleredNo                      |