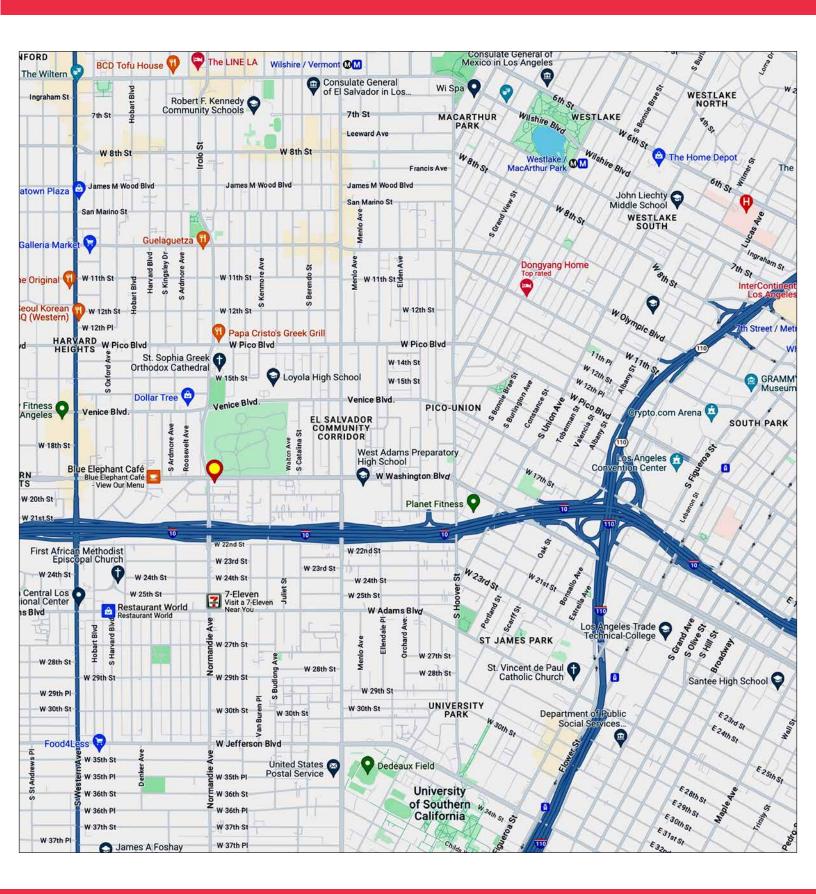

## 1882 W WASHINGTON BLVD, LOS ANGELES CA 90007

- 1,750 sq.ft. unit ideal for food preparation, commissary, ghost kitchen, etc.
- 2 coolers, oven hood, and commercial sink
- 12' ceiling height 200A/120-480V/3Ph/4W power service
- Includes parking for 3 vehicles at rear of building
- Southeast signalized corner of Washington Blvd & Normandie Ave
- Heavy traffic location! 36,148 vehicles per day traffic count (2022)
- Zoned LA CM
- Part of larger property
- Lease rental: \$3,200 per month (\$1.83 per sq.ft. MG)
- Term: 2-3 years Available now!