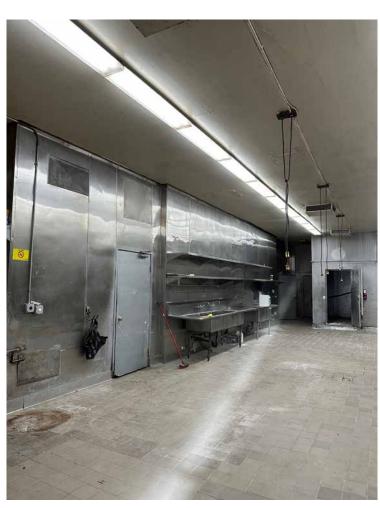

## 1882 W WASHINGTON BLVD, LOS ANGELES CA 90007

- 1,750 sq.ft. unit ideal for food preparation, commissary, ghost kitchen, etc.
- 2 coolers, oven hood, and commercial sink
- 12' ceiling height 200A/120-480V/3Ph/4W power service
- Includes parking for 3 vehicles at rear of building
- Southeast signalized corner of Washington Blvd & Normandie Ave
- Heavy traffic location! 36,148 vehicles per day traffic count (2022)
- Zoned LA CM
- Part of larger property
- Lease rental: \$3,200 per month (\$1.83 per sq.ft. MG)
- Term: 2-3 years Available now!