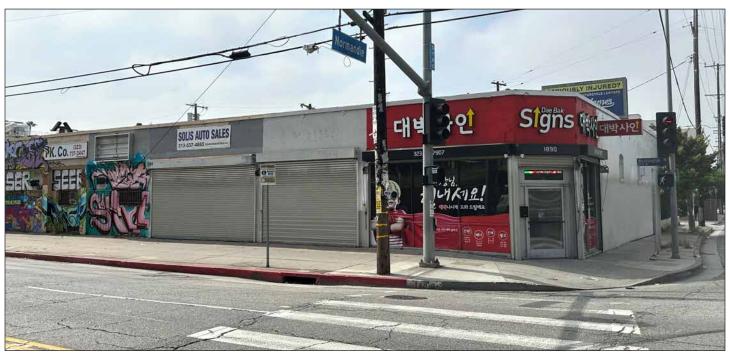

## 1882 W WASHINGTON BLVD, LOS ANGELES CA 90007

- 1,750 sq.ft. unit ideal for food preparation, commissary, ghost kitchen, etc.
- 2 coolers, oven hood, and commercial sink
- 12' ceiling height 200A/120-480V/3Ph/4W power service
- Includes parking for 3 vehicles at rear of building
- Southeast signalized corner of Washington Blvd & Normandie Ave
- Heavy traffic location! 36,148 vehicles per day traffic count (2022)
- Zoned LA CM
- Part of larger property
- Lease rental: \$3,200 per month (\$1.83 per sq.ft. MG)
- Term: 2-3 years Available now!