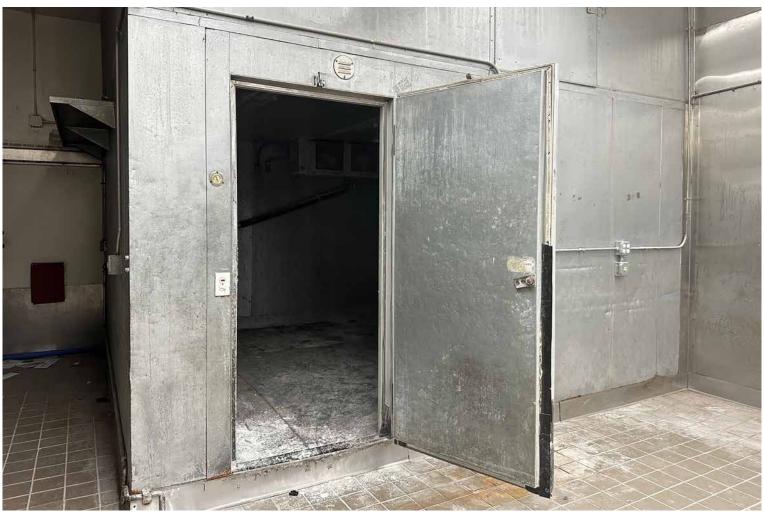

## 1882 W WASHINGTON BLVD, LOS ANGELES CA 90007

- 1,750 sq.ft. unit ideal for food preparation, commissary, ghost kitchen, etc.
- 2 coolers, oven hood, and commercial sink
- 12' ceiling height 200A/120-480V/3Ph/4W power service
- Includes parking for 3 vehicles at rear of building
- Southeast signalized corner of Washington Blvd & Normandie Ave
- Heavy traffic location! 36,148 vehicles per day traffic count (2022)
- Zoned LA CM
- Part of larger property
- Lease rental: \$3,200 per month (\$1.83 per sq.ft. MG)
- Term: 2-3 years Available now!