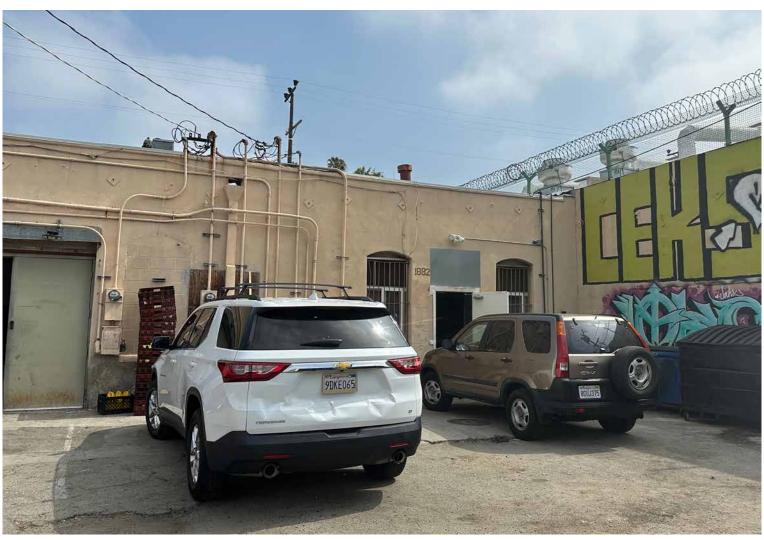

## 1882 W WASHINGTON BLVD, LOS ANGELES CA 90007

- 1,750 sq.ft. unit ideal for food preparation, commissary, ghost kitchen, etc.
- 2 coolers, oven hood, and commercial sink
- 12' ceiling height 200A/120-480V/3Ph/4W power service
- Includes parking for 3 vehicles at rear of building
- Southeast signalized corner of Washington Blvd & Normandie Ave
- Heavy traffic location! 36,148 vehicles per day traffic count (2022)
- Zoned LA CM
- Part of larger property
- Lease rental: \$3,200 per month (\$1.83 per sq.ft. MG)
- Term: 2-3 years Available now!