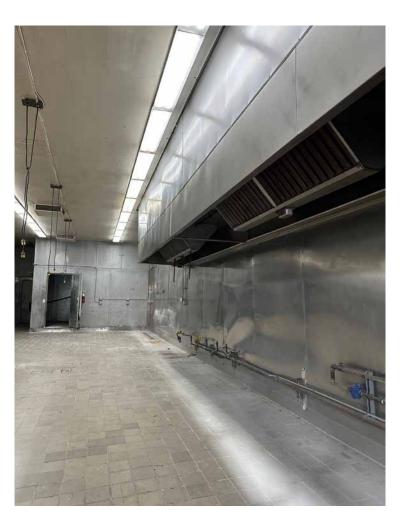

## 1882 W WASHINGTON BLVD, LOS ANGELES CA 90007

- 1,750 sq.ft. unit ideal for food preparation, commissary, ghost kitchen, etc.
- 2 coolers, oven hood, and commercial sink
- 12' ceiling height 200A/120-480V/3Ph/4W power service
- Includes parking for 3 vehicles at rear of building
- Southeast signalized corner of Washington Blvd & Normandie Ave
- Heavy traffic location! 36,148 vehicles per day traffic count (2022)
- Zoned LA CM
- Part of larger property
- Lease rental: \$3,200 per month (\$1.83 per sq.ft. MG)
- Term: 2-3 years Available now!