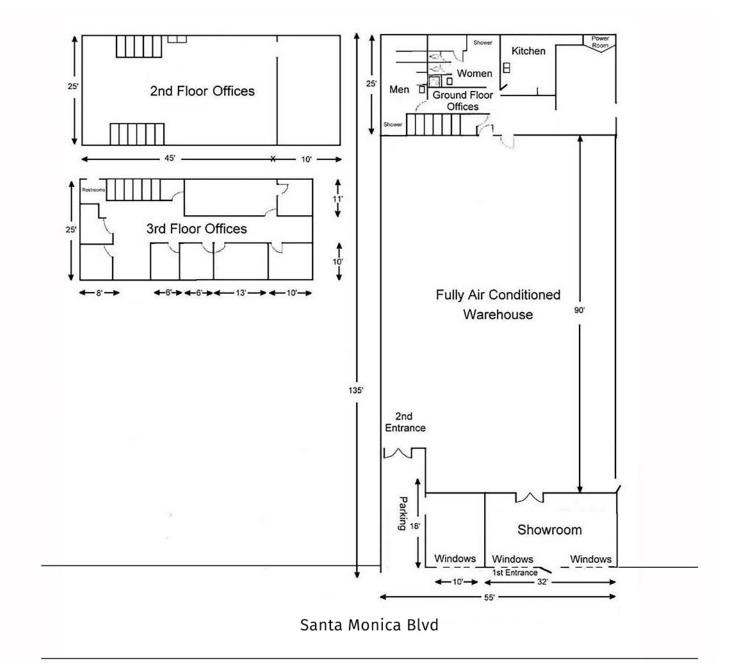

### Site Plan

### **Property Details**

| Total Building Area  | 10,100± SF           |
|----------------------|----------------------|
| Open Bow Truss Area  | 6,500± SF            |
| Office Area          | 3,600± SF            |
| Land Area            | 7,700± SF            |
| Stories              | 3                    |
| Construction         | Masonry & Wood Frame |
| Year Built           | 1939/1970            |
| Restrooms            | 3 (2 With Showers)   |
| Ceiling Height       | 19'   12' at Beam    |
| Ground Level Loading | 1                    |
| Power                | 600A/240V/3-Phase    |
| Parking              | 10 Surface Spaces    |
| Zoning               | LA C2                |
| APN                  | 5534-005-004         |