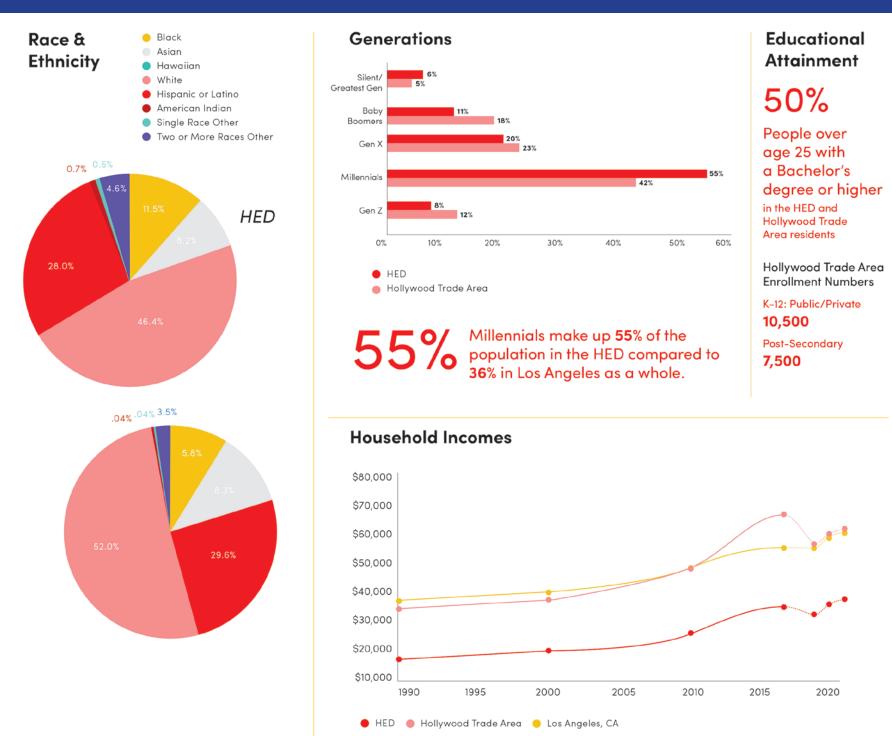

### Hollywood Demographics

6235 Santa Monica Boulevard Los Angeles, CA 90038

10,100± Sq.Ft. Building 7,700± Sq.Ft. of Land

Exceptional Flex/Creative Space With Parking for 10 Vehicles

*Exclusively offered by* Jeff Luster CEO 213.747.4152 office 213.804.3013 mobile jeff@majorproperties.com