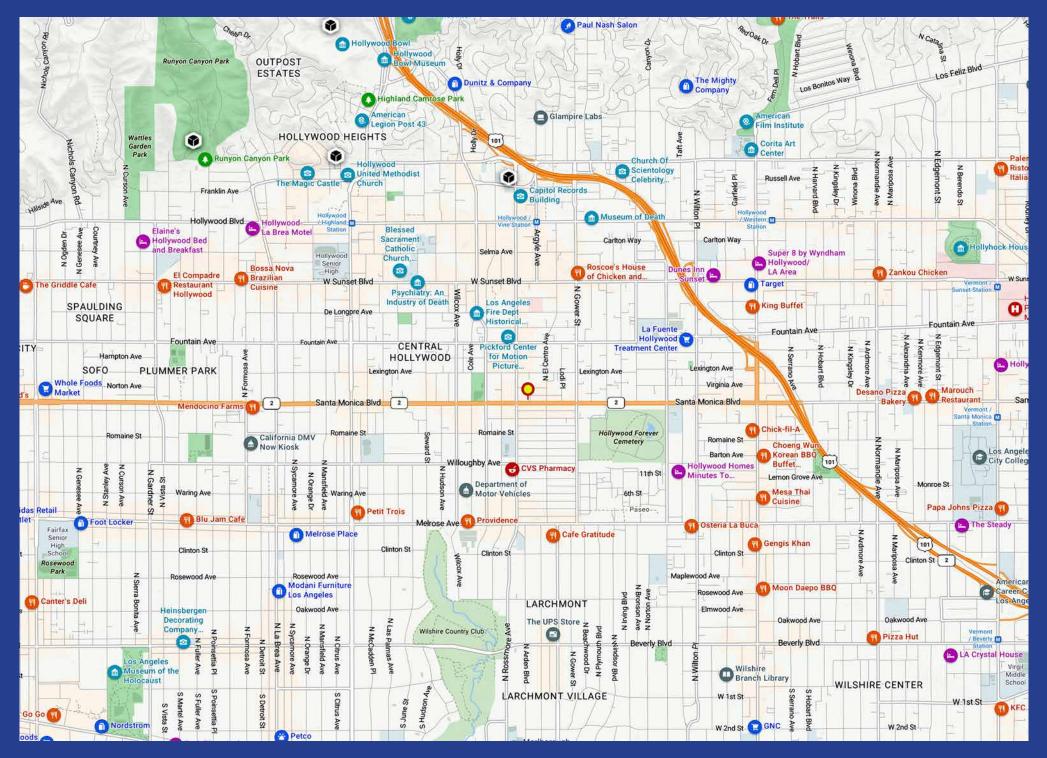

flex/creative space
- Great for gallery, studio, production, tech, showroom, creative offices, etc.
- Located in the heart of Hollywood just east of Vine Street
- Exposed wood bow truss with high ceiling clearance
- Lobby, open areas, 10 offices, kitchen, 3 restrooms (2 with showers)
- Sandblasted red brick walls
- Concrete floor in warehouse area
- Light and bright! Many skylights
- Upgraded can type lighting and new slab floor
- Three 5-ton HVAC units (2-3 years old)
- Gated loading area
- Fire safety systems and alarm
- Wired for internet
- Heavy power service
- 10 parking spaces are included in the parking lot across the street

#### LEASE RENTAL: \$20,200 PER MONTH (\$2.00 PER SF NNN)



majorproperties.com

### Property Photo





## Aerial Photo





### Site Plan



### Area Map



### Hollywood Demographics



6235 Santa Monica Boulevard Los Angeles, CA 90038

10,100± Sq.Ft. Building 7,700± Sq.Ft. of Land

Exceptional Flex/Creative Space With Parking for 10 Vehicles



*Exclusively offered by* Jeff Luster CEO 213.747.4152 office 213.804.3013 mobile jeff@majorproperties.com

Lic. 00636424



Rene Mexia Senior Associate 213.747.4155 office 213.446.2286 mobile rene@majorproperties.com Lic. 01424387

MAJOR PROPERTIES 1200 W Olympic Blvd Los Angeles, CA 90015

The information contained in this offering material is confidential and furnished solely for the purpose of a review by prospective Tenants of the subject property and is not to be used for any other purpose or made available to any other person without the express written consent of Major Properties.

This Broch