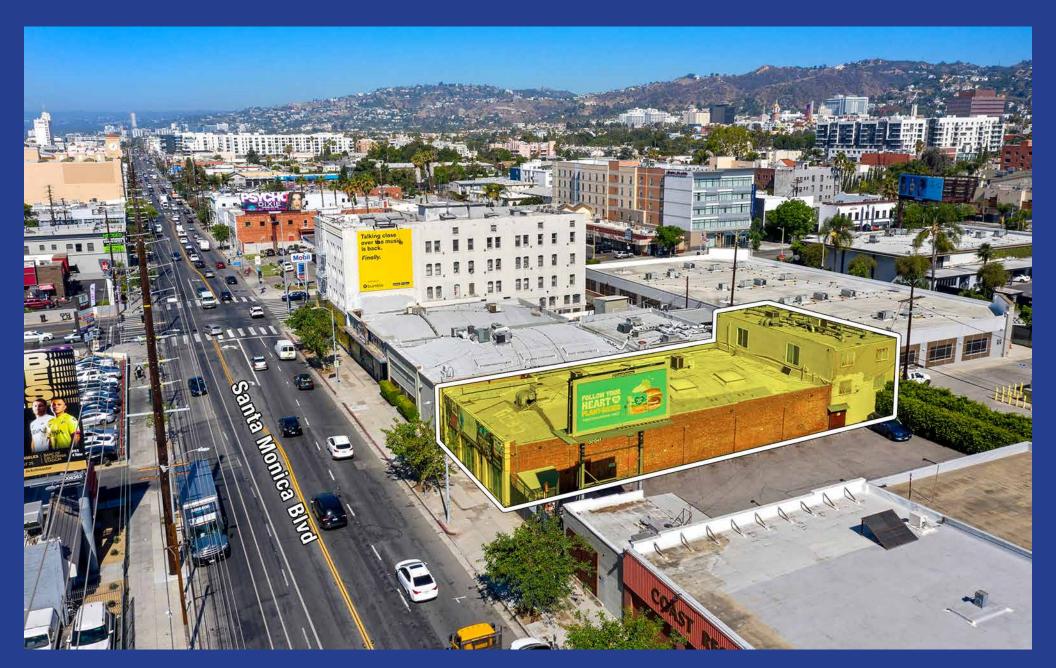

ighlights**

- Completely remodeled flex/creative space
- Great for gallery, studio, production, tech, showroom, creative offices, etc.
- Located in the heart of Hollywood just east of Vine Street
- Exposed wood bow truss with high ceiling clearance
- Lobby, open areas, 10 offices, kitchen, 3 restrooms (2 with showers)
- Sandblasted red brick walls
- Concrete floor in warehouse area
- Light and bright! Many skylights
- Upgraded can type lighting and new slab floor
- Three 5-ton HVAC units (2-3 years old)
- Gated loading area
- Fire safety systems and alarm
- Wired for internet
- Heavy power service
- 10 parking spaces are included in the parking lot across the street

#### LEASE RENTAL: \$20,200 PER MONTH (\$2.00 PER SF NNN)



majorproperties.com

### Property Photo





## Aerial Photo





### Site Plan



### Area Map



### Hollywood Demographics



6235 Santa Monica Boulevard Los Angeles, CA 90038

10,100± Sq.Ft. Building 7,700± Sq.Ft. of Land

Exceptional Flex/Creative Space With Parking for 10 Vehicles



*Exclusively offered by* Jeff Luster CEO 213.747.4152 office 213.804.3013 mobile jeff@majorproperties.com

Lic. 00636424



Rene Mexia Senior Associate 213.747.4155 office 213.446.2286 mobile rene@majorproperties.com Lic. 01424387

MAJOR PROPERTIES 1200 W Olympic Blvd Los Angeles, CA 90015

The information contained in this offering material is confidential and furnished solely for the purpose of a review by prospective Tenants of the subject property and is not to be used for any other purpose or made available to any other person without the express written conse