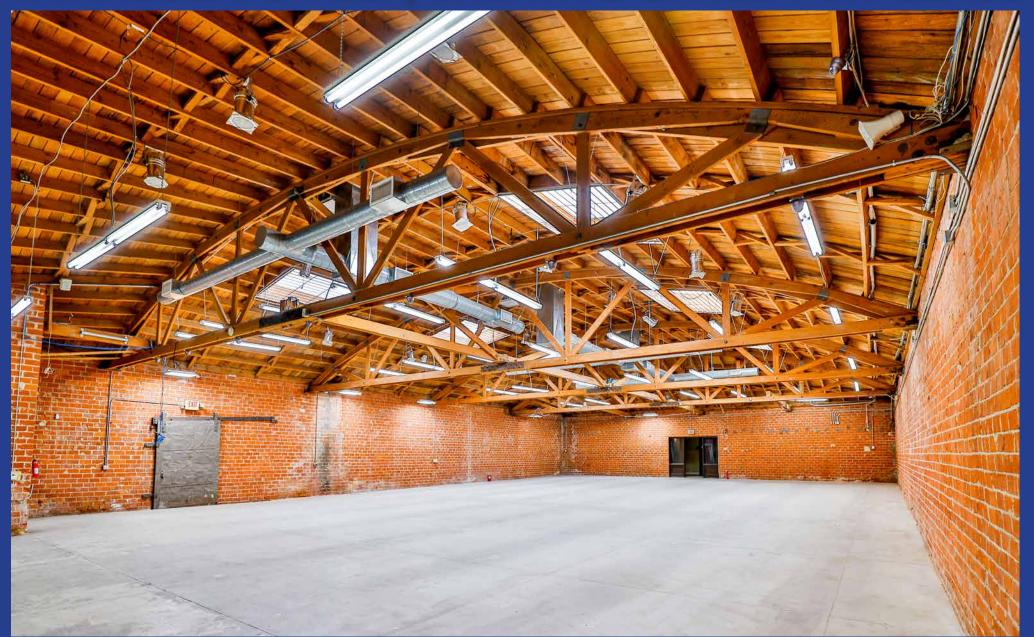

### Property Photo

### **Property Highlights**

- Completely remodeled flex/creative space
- Great for gallery, studio, production, tech, showroom, creative offices, etc.
- Located in the heart of Hollywood just east of Vine Street
- Exposed wood bow truss with high ceiling clearance
- Lobby, open areas, 10 offices, kitchen, 3 restrooms (2 with showers)
- Sandblasted red brick walls
- Concrete floor in warehouse area
- Light and bright! Many skylights
- Upgraded can type lighting and new slab floor
- Three 5-ton HVAC units (2-3 years old)
- Gated loading area
- Fire safety systems and alarm
- Wired for internet
- Heavy power service
- 10 parking spaces are included in the parking lot across the street