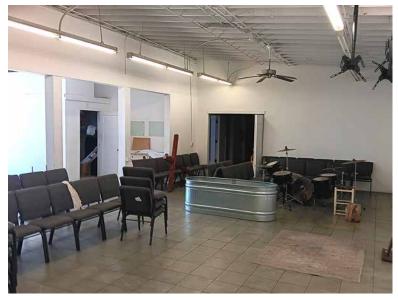

#### PROPERTY HIGHLIGHTS

- Excellent multi-use space available
- Great for warehouse, religious use, market, general retail
- Heavy traffic location just east of Indiana Street
- Easy freeway access: 1-mile west of 710 freeway and 3/4-mile south of 60 freeway
- Fantastic exposure, visibility, and signage
- Clean, open floor plan with high ceiling clearance
- Skylights, rear yard, abundant street parking
- Lease rental: \$3,000 per month (\$1.25 per sq.ft. MG)
- Term: Submit Available for occupancy within 30 days

#### PROPERTY DETAILS

| PROPERTY DETAILS                      |
|---------------------------------------|
| Available Area2,400± Sq.Ft.           |
| Total Building Area4,318± Sq.Ft.      |
| ZoneLC M1                             |
| Year Built1956                        |
| ConstructionMasonry                   |
| Ceiling Height 16'                    |
| Office AreaTBD                        |
| Restrooms2                            |
| ParkingStreet                         |
| Assessor's Parcel Number 5242-008-013 |