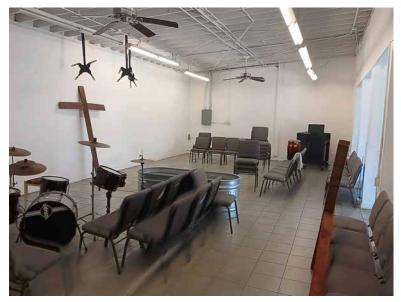

#### PROPERTY HIGHLIGHTS

- Excellent multi-use space available
- Great for warehouse, religious use, market, general retail
- Heavy traffic location just east of Indiana Street
- Easy freeway access: 1-mile west of 710 freeway and 3/4-mile south of 60 freeway
- Fantastic exposure, visibility, and signage
- Clean, open floor plan with high ceiling clearance
- Skylights, rear yard, abundant street parking
- Lease rental: \$3,000 per month (\$1.25 per sq.ft. MG)
- Term: Submit Available for occupancy within 30 days

#### PROPERTY DETAILS

| PROPERTY DETAILS                      |
|---------------------------------------|
| Available Area2,400± Sq.Ft.           |
| Total Building Area4,318± Sq.Ft.      |
| ZoneLC M1                             |
| Year Built1956                        |
| ConstructionMasonry                   |
| Ceiling Height 16'                    |
| Office AreaTBD                        |
| Restrooms2                            |
| ParkingStreet                         |
| Assessor's Parcel Number 5242-008-013 |