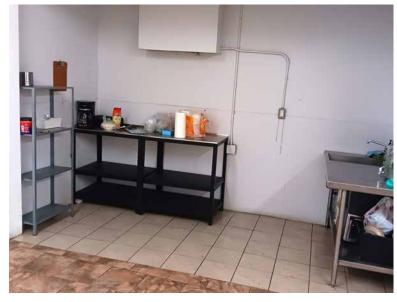

### Warehouse, Retail, Religious Use

 $2,400 \pm Sq.Ft.$ 

3921 E OLYMPIC BLVD, LOS ANGELES, CA 90023

#### PROPERTY HIGHLIGHTS

- Excellent multi-use space available
- Great for warehouse, religious use, market, general retail
- Heavy traffic location just east of Indiana Street
- Easy freeway access: 1-mile west of 710 freeway and 3/4-mile south of 60 freeway
- Fantastic exposure, visibility, and signage
- Clean, open floor plan with high ceiling clearance
- Skylights, rear yard, abundant street parking
- Lease rental: \$3,000 per month (\$1.25 per sq.ft. MG)
- Term: Submit Available for occupancy within 30 days