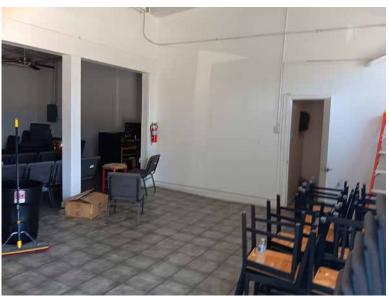

### Warehouse, Retail, Religious Use

 $2,400 \pm Sq.Ft.$ 

3921 E OLYMPIC BLVD, LOS ANGELES, CA 90023

#### PROPERTY HIGHLIGHTS

- Excellent multi-use space available
- Great for warehouse, religious use, market, general retail
- Heavy traffic location just east of Indiana Street
- Easy freeway access: 1-mile west of 710 freeway and 3/4-mile south of 60 freeway
- Fantastic exposure, visibility, and signage
- Clean, open floor plan with high ceiling clearance
- Skylights, rear yard, abundant street parking
- Lease rental: \$3,000 per month (\$1.25 per sq.ft. MG)
- Term: Submit Available for occupancy within 30 days