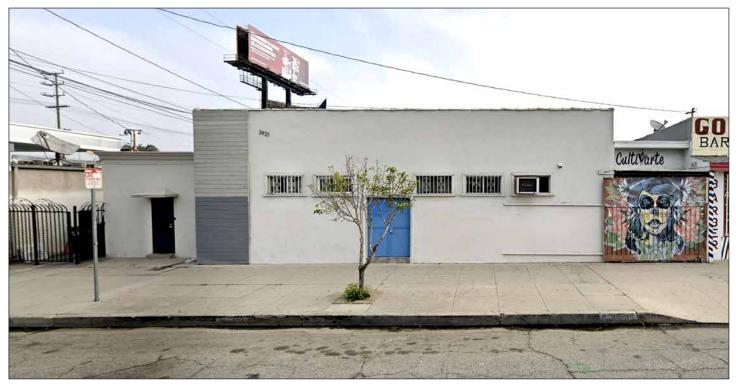

### Warehouse, Retail, Religious Use

 $2,400 \pm Sq.Ft.$ 

3921 E OLYMPIC BLVD, LOS ANGELES, CA 90023

#### PROPERTY HIGHLIGHTS

- Excellent multi-use space available
- Great for warehouse, religious use, market, general retail
- Heavy traffic location just east of Indiana Street
- Easy freeway access: 1-mile west of 710 freeway and 3/4-mile south of 60 freeway
- Fantastic exposure, visibility, and signage
- Clean, open floor plan with high ceiling clearance
- Skylights, rear yard, abundant street parking
- Lease rental: \$3,000 per month (\$1.25 per sq.ft. MG)
- Term: Submit Available for occupancy within 30 days

3921 E OLYMPIC BLVD, LOS ANGELES, CA 90023