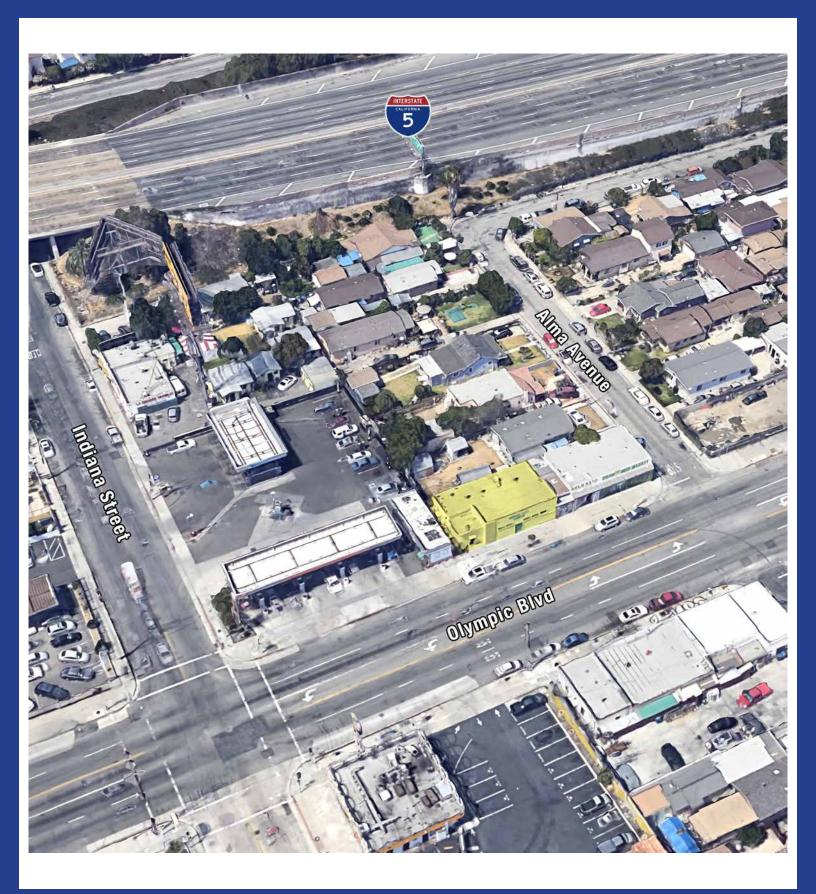

### Warehouse, Retail, Religious Use

 $2,400 \pm Sq.Ft.$ 

3921 E OLYMPIC BLVD, LOS ANGELES, CA 90023

#### PROPERTY HIGHLIGHTS

- Excellent multi-use space available
- Great for warehouse, religious use, market, general retail
- Heavy traffic location just east of Indiana Street
- Easy freeway access: 1-mile west of 710 freeway and 3/4-mile south of 60 freeway
- Fantastic exposure, visibility, and signage
- Clean, open floor plan with high ceiling clearance
- Skylights, rear yard, abundant street parking
- Lease rental: \$3,000 per month (\$1.25 per sq.ft. MG)
- Term: Submit Available for occupancy within 30 days

3921 E OLYMPIC BLVD, LOS ANGELES, CA 90023