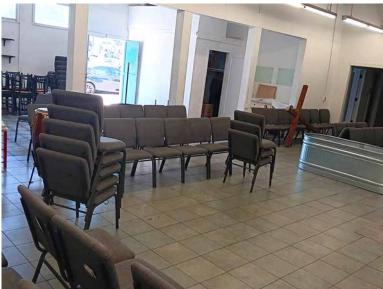

#### PROPERTY HIGHLIGHTS

- Excellent multi-use space available
- Great for warehouse, religious use, market, general retail
- Heavy traffic location just east of Indiana Street
- Easy freeway access: 1-mile west of 710 freeway and 3/4-mile south of 60 freeway
- Fantastic exposure, visibility, and signage
- Clean, open floor plan with high ceiling clearance
- Skylights, rear yard, abundant street parking
- Lease rental: \$3,000 per month (\$1.25 per sq.ft. MG)
- Term: Submit Available for occupancy within 30 days

#### PROPERTY DETAILS

| PROPERTY DETAILS                      |
|---------------------------------------|
| Available Area2,400± Sq.Ft.           |
| Total Building Area4,318± Sq.Ft.      |
| ZoneLC M1                             |
| Year Built1956                        |
| ConstructionMasonry                   |
| Ceiling Height 16'                    |
| Office AreaTBD                        |
| Restrooms2                            |
| ParkingStreet                         |
| Assessor's Parcel Number 5242-008-013 |