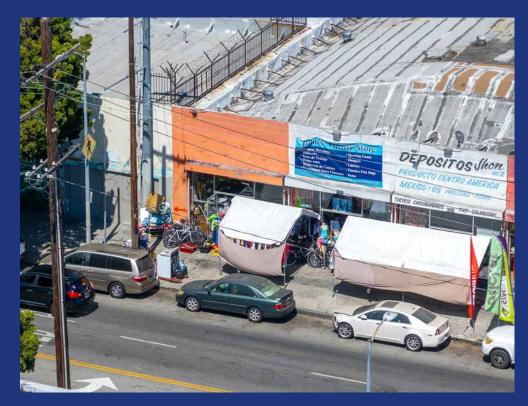

### **Property Highlights**

- Perfect for all retail applications
- Excellent visibility and exposure on busy Broadway
- Clean, open space with great potential
- Secure, gated surface parking for 2 vehicles
- Abundant street parking available
- Located 2-1/2 blocks south of Martin Luther King Jr. Blvd
- Close to Memorial Coliseum, BMO Stadium, Exposition Park and USC campus
- Available for occupancy now!

# **Area Demographics**

4120 S Broadway Los Angeles, CA 90037

For Lease 2,000± SF Retail Store

Heavy Traffic Location
Clean, Open Space