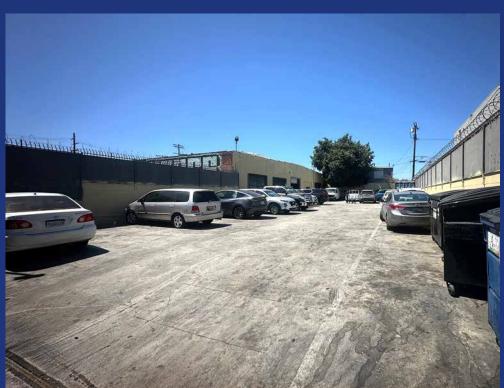

### **Property Highlights**

- Perfect for all retail applications
- Excellent visibility and exposure on busy Broadway
- Clean, open space with great potential
- Secure, gated surface parking for 2 vehicles
- Abundant street parking available
- Located 2-1/2 blocks south of Martin Luther King Jr. Blvd
- Close to Memorial Coliseum, BMO Stadium, Exposition Park and USC campus
- Available for occupancy now!