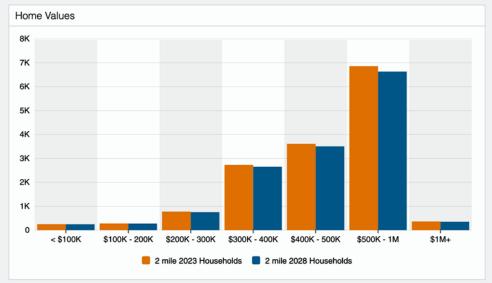

# **Area Demographics**

4120 S Broadway Los Angeles, CA 90037

For Lease 2,000± SF Retail Store

Heavy Traffic Location
Clean, Open Space