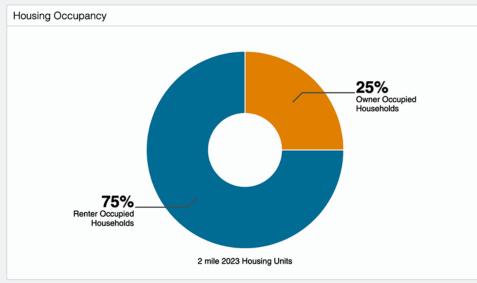

# **Area Demographics**

4120 S Broadway Los Angeles, CA 90037

For Lease 2,000± SF Retail Store

Heavy Traffic Location
Clean, Open Space