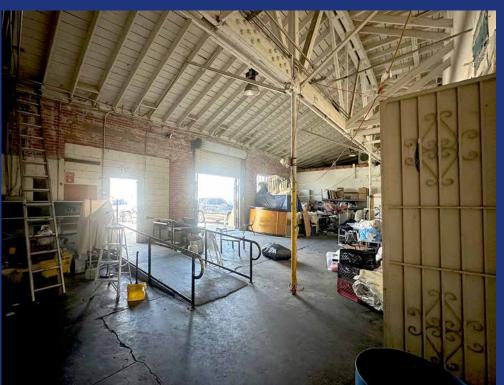

## **Property Details**

Retail Unit Area: 2,000± SF

Total Building Area: 11,896± SF

Year Built: 1950

Parking: 1 Employee Space + Visitor Space

Restrooms: One

Zone: LA CM

Traffic Count: 22,876 Vehicles Per Day (2022)

### **Property Highlights**

- Perfect for all retail applications
- Excellent visibility and exposure on busy Broadway
- Clean, open space with great potential
- Secure, gated surface parking for 2 vehicles
- Abundant street parking available
- Located 2-1/2 blocks south of Martin Luther King Jr. Blvd
- Close to Memorial Coliseum, BMO Stadium, Exposition Park and USC campus
- Available for occupancy now!