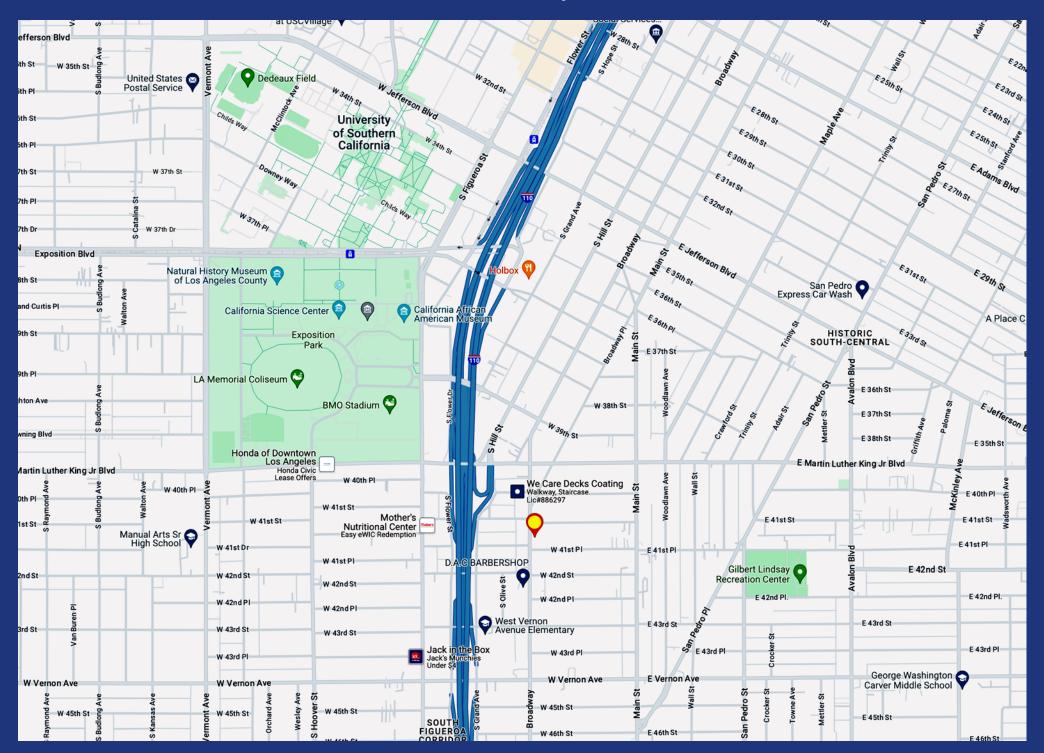

*

Retail Unit Area: 2,000± SF

Total Building Area: 11,896± SF

Year Built: 1950

Parking: 1 Employee Space + Visitor Space

Restrooms: One

Zone: LA CM

Traffic Count: 22,876 Vehicles Per Day (2022)

### **Property Highlights**

- Perfect for all retail applications
- Excellent visibility and exposure on busy Broadway
- Clean, open space with great potential
- Secure, gated surface parking for 2 vehicles
- Abundant street parking available
- Located 2-1/2 blocks south of Martin Luther King Jr. Blvd
- Close to Memorial Coliseum, BMO Stadium, Exposition Park and USC campus
- Available for occupancy now!

Lease Rental: \$3,300 Per Month (\$1.65 Per SF MG)

Tenant Pays Electric & Internet

Lessor Pays Water, Sewer & Trash

Term: Negotiable

















# Aerial Photo



## **Area Map**



# **Area Demographics**









4120 S Broadway Los Angeles, CA 90037

For Lease 2,000± SF Retail Store

Heavy Traffic Location
Clean, Open Space

#### **Exclusively Offered by**



Cole D Gee
Sales Associate
213.222.1208 office
805.404.5883 mobile
cole@majorproperties.com

MAJOR PROPERTIES 1200 W Olympic Blvd Los Angeles, CA 90015

The information contained in this offering material is confidential and furnished solely for the purpose of a review by prospective Tenants of the subject property and is not to be used for any other purpose or made available to any other person without the express written consent of Major Properties.

This Brochure was prepared by Major Properties. It contains summary information pertaining to the Property and does not purport to be all-inclusive or to cont