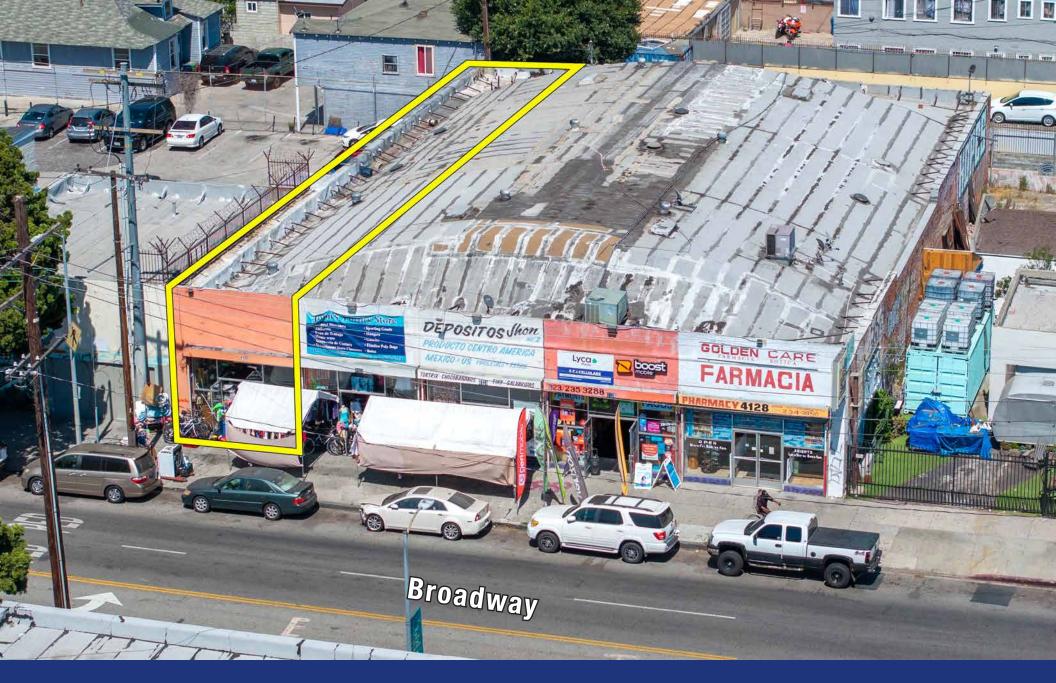

## **Property Details**

Retail Unit Area: 2,000± SF

Total Building Area: 11,896± SF

Year Built: 1950

Parking: 1 Employee Space + Visitor Space

Restrooms: One

Zone: LA CM

Traffic Count: 22,876 Vehicles Per Day (2022)

### **Property Highlights**

- Perfect for all retail applications
- Excellent visibility and exposure on busy Broadway
- Clean, open space with great potential
- Secure, gated surface parking for 2 vehicles
- Abundant street parking available
- Located 2-1/2 blocks south of Martin Luther King Jr. Blvd
- Close to Memorial Coliseum, BMO Stadium, Exposition Park and USC campus
- Available for occupancy now!

# Aerial Photo