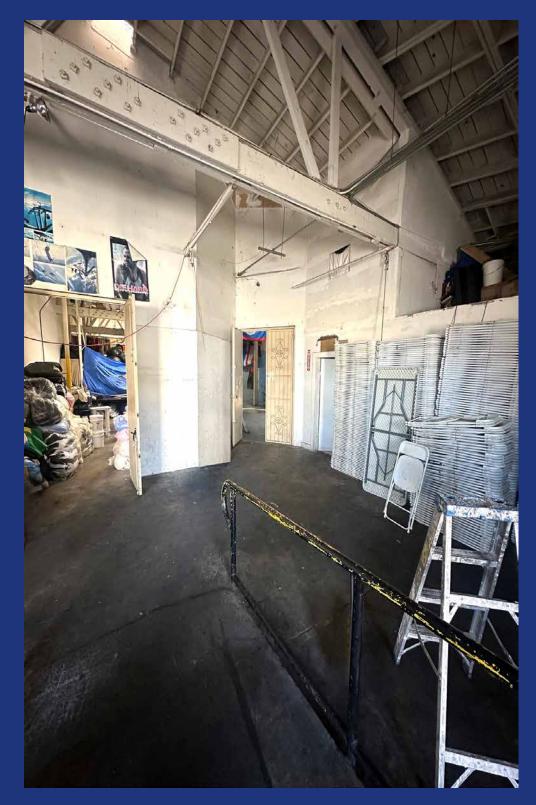

## **Property Details**

Retail Unit Area: 2,000± SF

Total Building Area: 11,896± SF

Year Built: 1950

Parking: 1 Employee Space + Visitor Space

Restrooms: One

Zone: LA CM

Traffic Count: 22,876 Vehicles Per Day (2022)

### **Property Highlights**

- Perfect for all retail applications
- Excellent visibility and exposure on busy Broadway
- Clean, open space with great potential
- Secure, gated surface parking for 2 vehicles
- Abundant street parking available
- Located 2-1/2 blocks south of Martin Luther King Jr. Blvd
- Close to Memorial Coliseum, BMO Stadium, Exposition Park and USC campus
- Available for occupancy now!