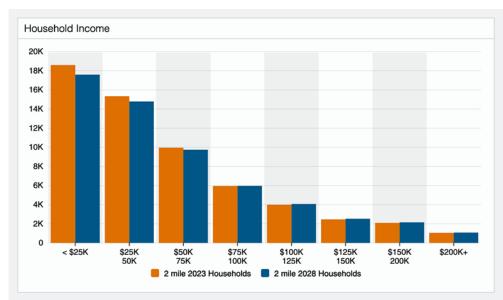

# **Area Demographics**

4120 S Broadway Los Angeles, CA 90037

For Lease 2,000± SF Retail Store

Heavy Traffic Location
Clean, Open Space