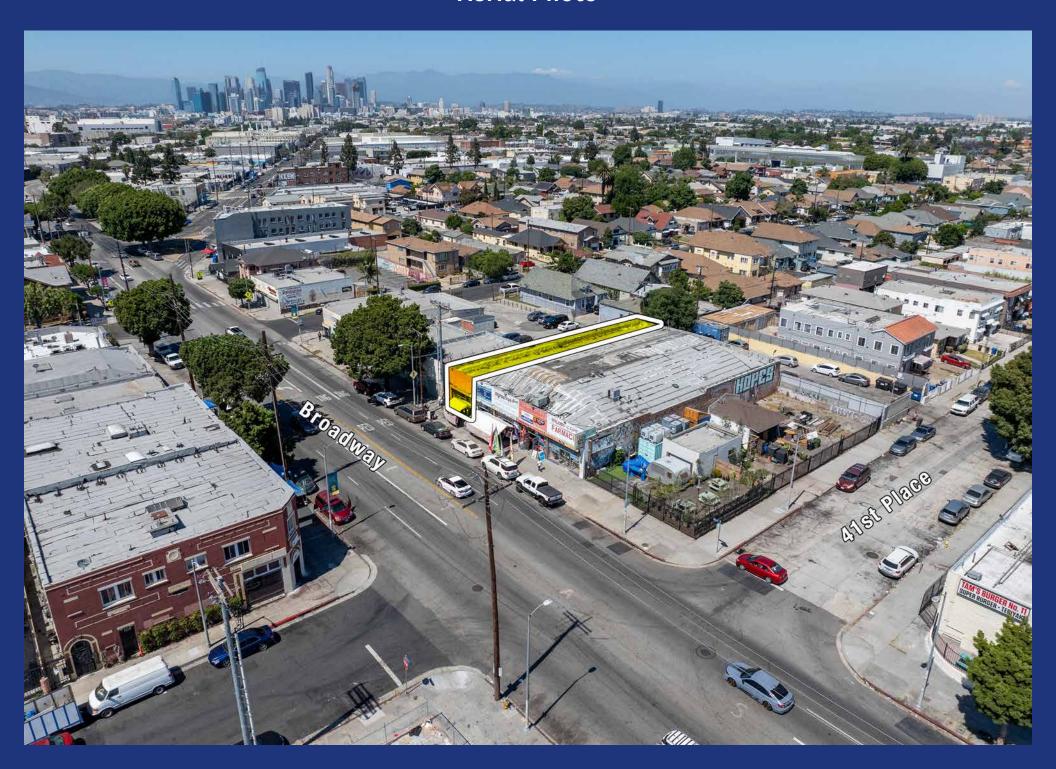

# Aerial Photo

### **Property Highlights**

- Perfect for all retail applications
- Excellent visibility and exposure on busy Broadway
- Clean, open space with great potential
- Secure, gated surface parking for 2 vehicles
- Abundant street parking available
- Located 2-1/2 blocks south of Martin Luther King Jr. Blvd
- Close to Memorial Coliseum, BMO Stadium, Exposition Park and USC campus
- Available for occupancy now!