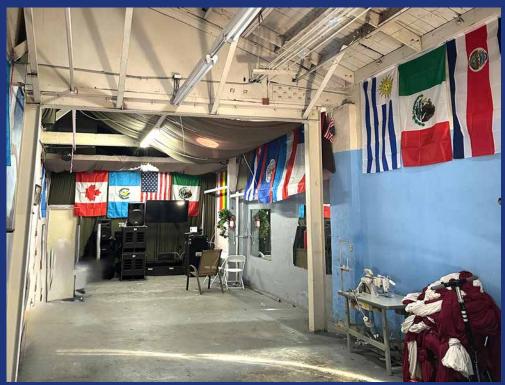

## **Property Details**

Retail Unit Area: 2,000± SF

Total Building Area: 11,896± SF

Year Built: 1950

Parking: 1 Employee Space + Visitor Space

Restrooms: One

Zone: LA CM

Traffic Count: 22,876 Vehicles Per Day (2022)

### **Property Highlights**

- Perfect for all retail applications
- Excellent visibility and exposure on busy Broadway
- Clean, open space with great potential
- Secure, gated surface parking for 2 vehicles
- Abundant street parking available
- Located 2-1/2 blocks south of Martin Luther King Jr. Blvd
- Close to Memorial Coliseum, BMO Stadium, Exposition Park and USC campus
- Available for occupancy now!