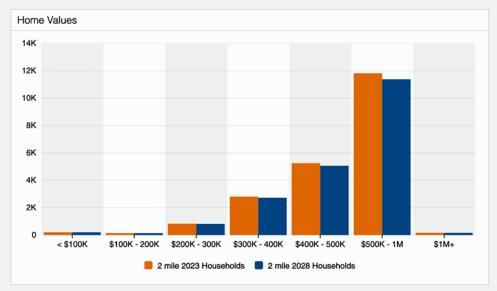

# Area Demographics

7405 S Western Avenue Los Angeles, CA 90047

3,000± SF Building 6,560± SF of Land

Multi-Use Building For Lease
Auto Related Applications
Auto Parts
Furniture Store
General Retail
Office Use
Warehouse