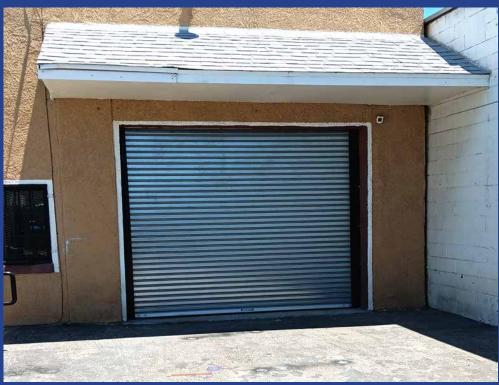

#### **Property Highlights**

- Multi-use one-story commercial building for lease
- Great for auto related applications, auto parts, furniture store, general retail uses, office, warehouse, etc.
- Clean, open space no posts make it your own!
- New roll up loading door
- High ceiling clearance
- Secure, gated parking at rear with alley access
- Located 2 blocks south of Florence Avenue
- 1-1/2 miles west of the Harbor (110) Freeway
- 3 miles north of the Century (105) Freeway