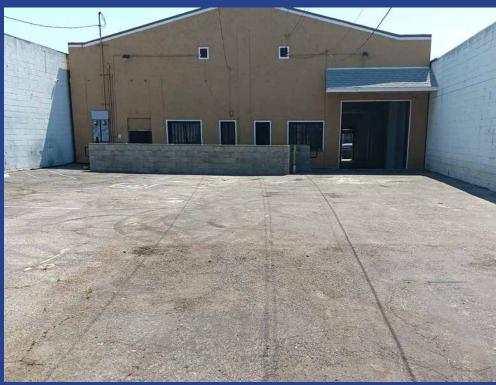

#### **Property Highlights**

- Multi-use one-story commercial building for lease
- Great for auto related applications, auto parts, furniture store, general retail uses, office, warehouse, etc.
- Clean, open space no posts make it your own!
- New roll up loading door
- High ceiling clearance
- Secure, gated parking at rear with alley access
- Located 2 blocks south of Florence Avenue
- 1-1/2 miles west of the Harbor (110) Freeway
- 3 miles north of the Century (105) Freeway