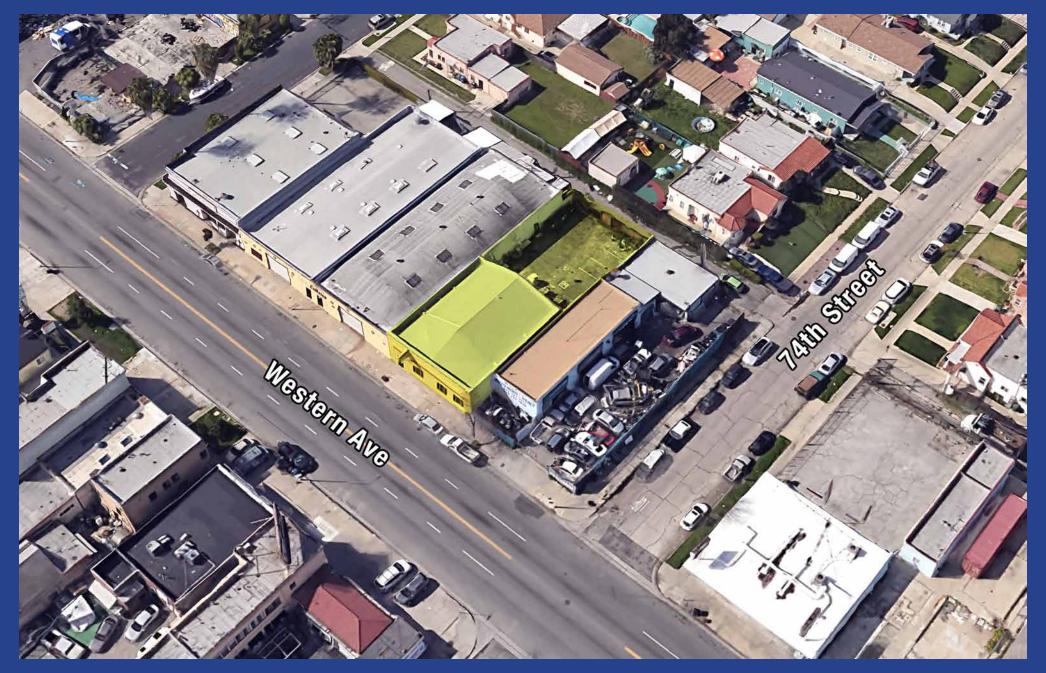

e Area 250± SF

Land Area 6,560± SF

Year Built 1938

Construction Block & Stucco

Ceiling Height 15'

Power 200A/120-480V/3W

Ground Level Loading Doors

Restrooms 2

Parking 5+ Surface Spaces

Zone LA C2

APN: 6017-009-002

#### **Property Highlights**

- Multi-use one-story commercial building for lease
- Great for auto related applications, auto parts, furniture store, general retail uses, office, warehouse, etc.
- Clean, open space no posts make it your own!
- New roll up loading door
- High ceiling clearance
- Secure, gated parking at rear with alley access
- Located 2 blocks south of Florence Avenue
- 1-1/2 miles west of the Harbor (110) Freeway
- 3 miles north of the Century (105) Freeway

Lease: \$4,500 Per Month (\$1.50 Per SF MG)

Term: Submit



















# Aerial Photo





# Area Map



# Area Demographics









7405 S Western Avenue Los Angeles, CA 90047

3,000± SF Building 6,560± SF of Land

Multi-Use Building For Lease
Auto Related Applications
Auto Parts
Furniture Store
General Retail
Office Use
Warehouse



Exclusively offered by
Sion Khakshour
Senior Associate
213.342.3384 office
213.210.7492 mobile
sion@majorproperties.com
Lic. 00697373

MAJOR PROPERTIES 1200 W Olympic Blvd Los Angeles, CA 90015

The information contained in this offering material is confidential and furnished solely for the purpose of a review by prospective Tenants of the subject property and is not to be used for any other purpose or made available to any other person without the express written consent of Major Properties.

This Brochure was prepared by Major Properties. It