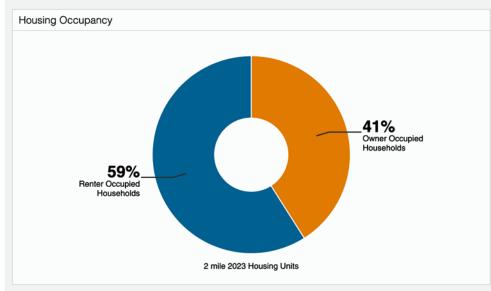

# Area Demographics

7405 S Western Avenue Los Angeles, CA 90047

3,000± SF Building 6,560± SF of Land

Multi-Use Building For Lease
Auto Related Applications
Auto Parts
Furniture Store
General Retail
Office Use
Warehouse