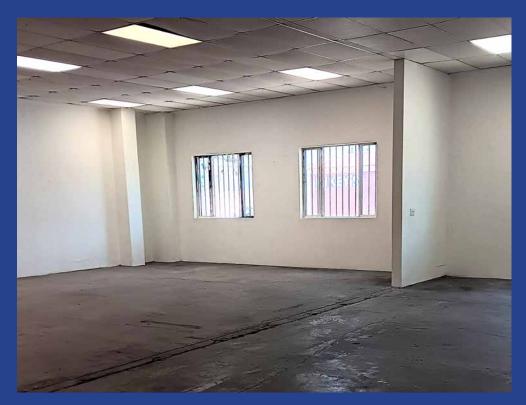

#### **Property Highlights**

- Multi-use one-story commercial building for lease
- Great for auto related applications, auto parts, furniture store, general retail uses, office, warehouse, etc.
- Clean, open space no posts make it your own!
- New roll up loading door
- High ceiling clearance
- Secure, gated parking at rear with alley access
- Located 2 blocks south of Florence Avenue
- 1-1/2 miles west of the Harbor (110) Freeway
- 3 miles north of the Century (105) Freeway