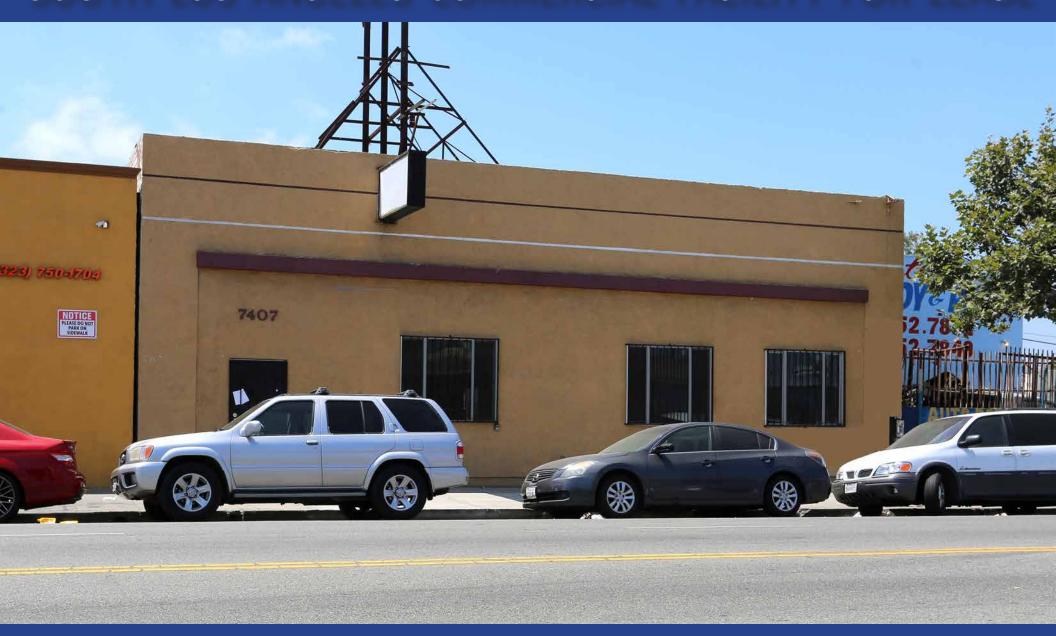

# SOUTH LOS ANGELES COMMERCIAL FACILITY FOR LEASE

3,000± SF Building on 6,560± of Land 7405 S Western Avenue, Los Angeles, CA 90047

# 7405 S Western Avenue Los Angeles, CA 90047

# **Property Details**

| Building Area | 3,000± SF |
|---------------|-----------|
|---------------|-----------|

Office Area 250± SF

Land Area 6,560± SF

Year Built 1938

Construction Block & Stucco

Ceiling Height 15'

#### **Property Highlights**

- Multi-use one-story commercial building for lease
- Great for auto related applications, auto parts, furniture store, general retail uses, office, warehouse, etc.
- Clean, open space no posts make it your own!
- New roll up loading door
- High ceiling clearance
- Secure, gated parking at rear with alley access
- Located 2 blocks south of Florence Avenue
- 1-1/2 miles west of the Harbor (110) Freeway
- 3 miles north of the Century (105) Freeway