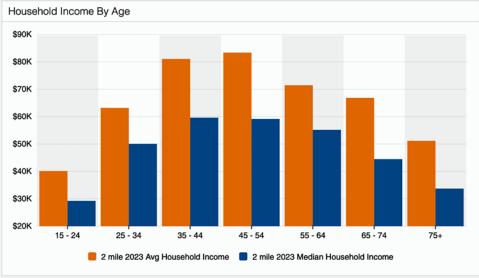

# Area Demographics

7405 S Western Avenue Los Angeles, CA 90047

3,000± SF Building 6,560± SF of Land

Multi-Use Building For Lease
Auto Related Applications
Auto Parts
Furniture Store
General Retail
Office Use
Warehouse