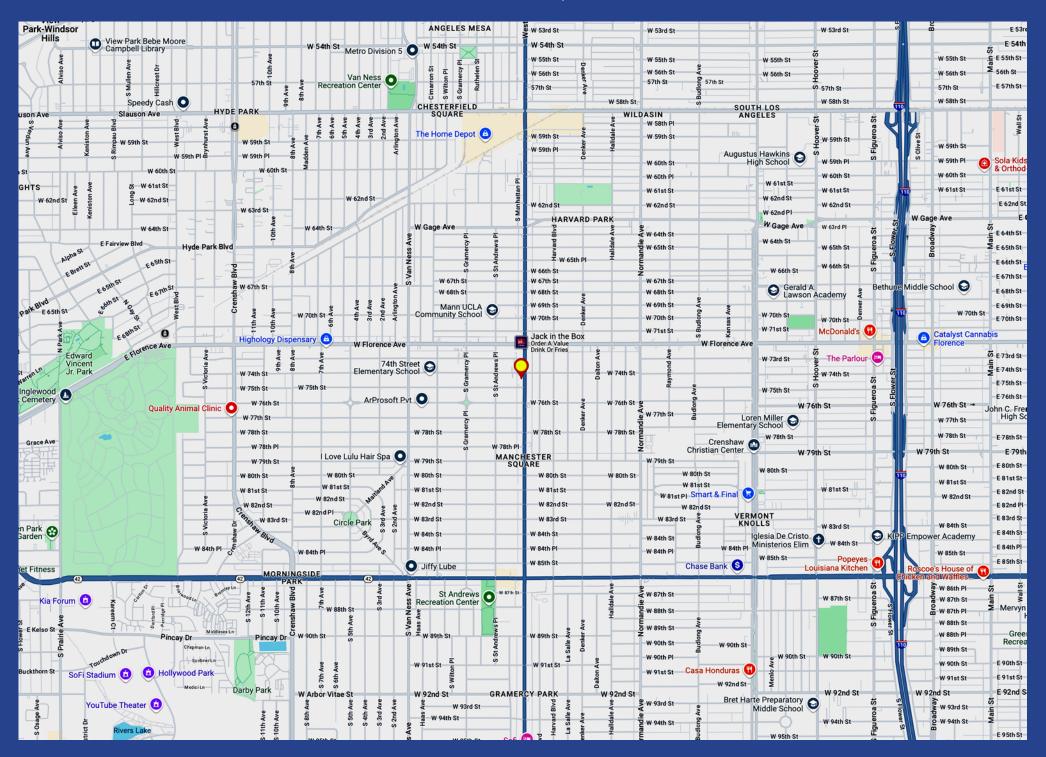

Land Area 6,560± SF

Year Built 1938

Construction Block & Stucco

Ceiling Height 15'

Power 200A/120-480V/3W

Ground Level Loading Doors

Restrooms 2

Parking 5+ Surface Spaces

Zone LA C2

APN: 6017-009-002

#### **Property Highlights**

- Multi-use one-story commercial building for lease
- Great for auto related applications, auto parts, furniture store, general retail uses, office, warehouse, etc.
- Clean, open space no posts make it your own!
- New roll up loading door
- High ceiling clearance
- Secure, gated parking at rear with alley access
- Located 2 blocks south of Florence Avenue
- 1-1/2 miles west of the Harbor (110) Freeway
- 3 miles north of the Century (105) Freeway

Lease: \$4,500 Per Month (\$1.50 Per SF MG)

Term: Submit



















# Aerial Photo





# Area Map



# Area Demographics









7405 S Western Avenue Los Angeles, CA 90047

3,000± SF Building 6,560± SF of Land

Multi-Use Building For Lease
Auto Related Applications
Auto Parts
Furniture Store
General Retail
Office Use
Warehouse



Exclusively offered by
Sion Khakshour
Senior Associate
213.342.3384 office
213.210.7492 mobile
sion@majorproperties.com
Lic. 00697373

MAJOR PROPERTIES 1200 W Olympic Blvd Los Angeles, CA 90015

The information contained in this offering material is confidential and furnished solely for the purpose of a review by prospective Tenants of the subject property and is not to be used for any other purpose or made available to any other person without the express written consent of Major Properties.

This Brochure was prepared by Major Properties. It contains summar