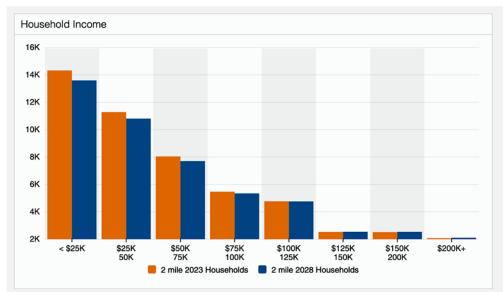

# Area Demographics

7405 S Western Avenue Los Angeles, CA 90047

3,000± SF Building 6,560± SF of Land

Multi-Use Building For Lease
Auto Related Applications
Auto Parts
Furniture Store
General Retail
Office Use
Warehouse