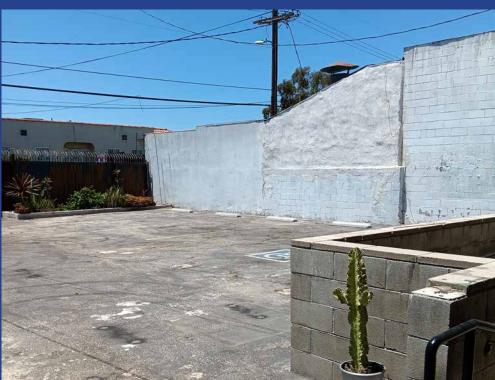

#### **Property Highlights**

- Multi-use one-story commercial building for lease
- Great for auto related applications, auto parts, furniture store, general retail uses, office, warehouse, etc.
- Clean, open space no posts make it your own!
- New roll up loading door
- High ceiling clearance
- Secure, gated parking at rear with alley access
- Located 2 blocks south of Florence Avenue
- 1-1/2 miles west of the Harbor (110) Freeway
- 3 miles north of the Century (105) Freeway