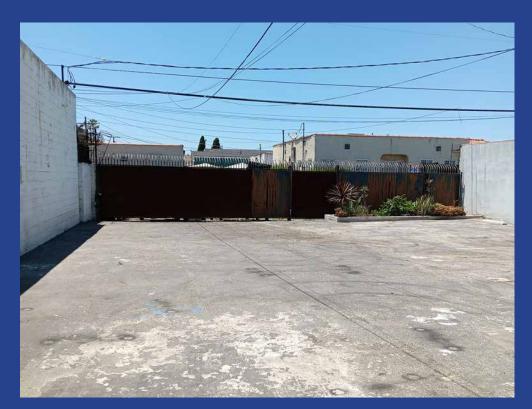

#### **Property Highlights**

- Multi-use one-story commercial building for lease
- Great for auto related applications, auto parts, furniture store, general retail uses, office, warehouse, etc.
- Clean, open space no posts make it your own!
- New roll up loading door
- High ceiling clearance
- Secure, gated parking at rear with alley access
- Located 2 blocks south of Florence Avenue
- 1-1/2 miles west of the Harbor (110) Freeway
- 3 miles north of the Century (105) Freeway