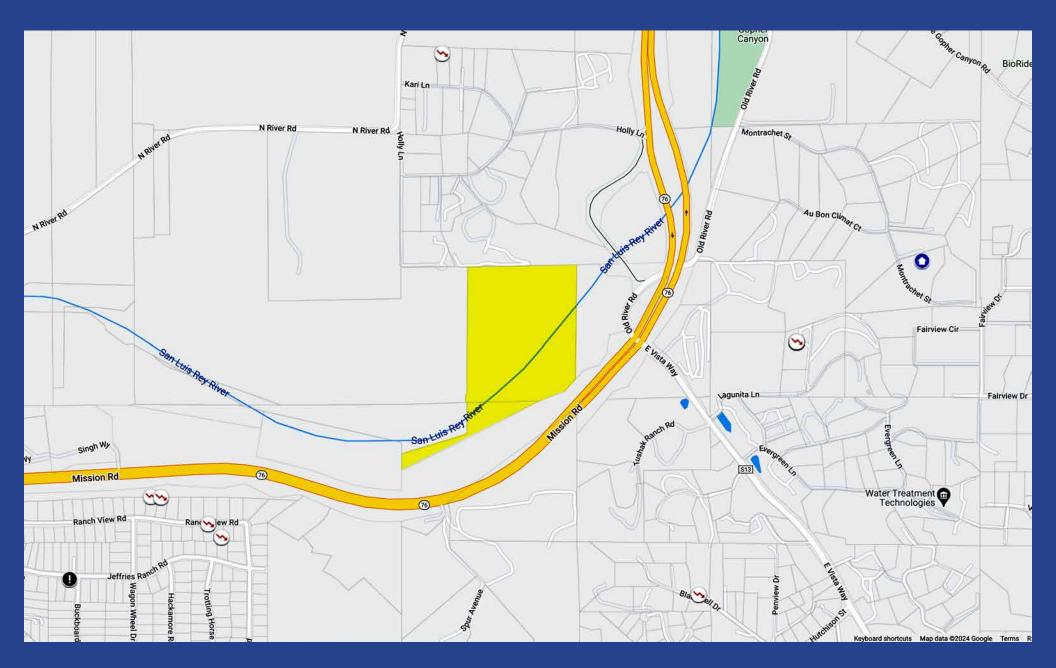

### **Property Location**

- Located just north of Mission Road (CA-76) and just west of Old River Road/East Vista Way (S13)
- The San Luis Rey River runs through the property
- Approximately 8 miles east of the I-5 Freeway and the City of Oceanside
- Approximately 6 miles west of Pala Mesa and the
   15 Freeway
- Camp Pendelton is approximately 5 miles to the northwest
- Fallbrook is approximately 8 miles to the north
- Vista is approximately 4 miles to the south