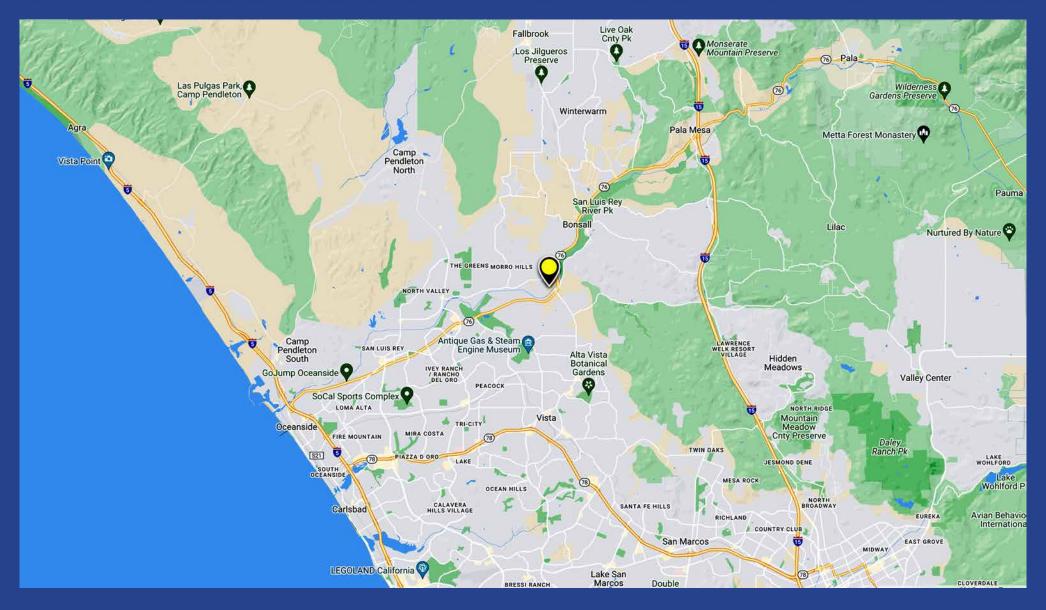

# **Area Map**

### **Property Location**

- Located just north of Mission Road (CA-76) and just west of Old River Road/East Vista Way (S13)
- The San Luis Rey River runs through the property
- Approximately 8 miles east of the I-5 Freeway and the City of Oceanside
- Approximately 6 miles west of Pala Mesa and the
   15 Freeway
- Camp Pendelton is approximately 5 miles to the northwest
- Fallbrook is approximately 8 miles to the north
- Vista is approximately 4 miles to the south