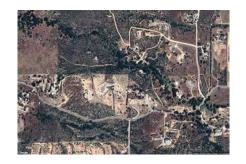

nservation or mitigation use.

#### **BONSALL, SAN DIEGO COUNTY, CA 92003**

### **Property Location**

- Located just north of Mission Road (CA-76) and just west of Old River Road/East Vista Way (S13)
- The San Luis Rey River runs through the property
- Approximately 8 miles east of the I-5 Freeway and the City of Oceanside
- Approximately 6 miles west of Pala Mesa and the
   15 Freeway
- Camp Pendelton is approximately 5 miles to the northwest
- Fallbrook is approximately 8 miles to the north
- Vista is approximately 4 miles to the south

Asking Price: \$850,000 (\$0.54 Per SF Land)



# **Area Map**





# **Property Aerial**





## Plat Map | Parcel 126-260-18-00



### Plat Map | Parcel 170-020-01-00



### Comparable Agricultural Land Property Values | Average = \$0.50 Per SF Land



1



3

24954 Old Julian Hwy, Ramona, CA 92065

San Diego County

Land Acres: 40.14 Sale Date: 1/30/2024 Land SF: 1,748,498 Sale Price: \$725,000

APN: 286-192-09

0 De Luz Rd, Fallbrook, CA 92028

San Diego County

Land Acres: 27.84

Land SF: 1,212,640

APN: 102-731-20,23

Sale Date: 4/12/2023

Sale Price: \$105,550

Per SF: \$0.09



2

Per SF: \$0.42



4

Hwy 67 & Highland Valley Court, Ramona, CA 92065

San Diego County

Land Acres: 35.84 Sale Date: 1/11/2024
Land SF: 1,561,190 SalePrice: \$1,000,000

APN: 283-051-06,07,33 Per SF: \$0.64

11253 Lilac Vista Dr, Valley Center, CA 92082

San Diego County

Land Acres: 29.84 Sale Date: 12/9/2022 Land SF: 1,299,830 Sale Price: \$1,100,000

APN: 129-030-80 Per SF: \$0.85

### San Luis Rey, Oceanside Mitigation Land For Sale

Bonsall, San D