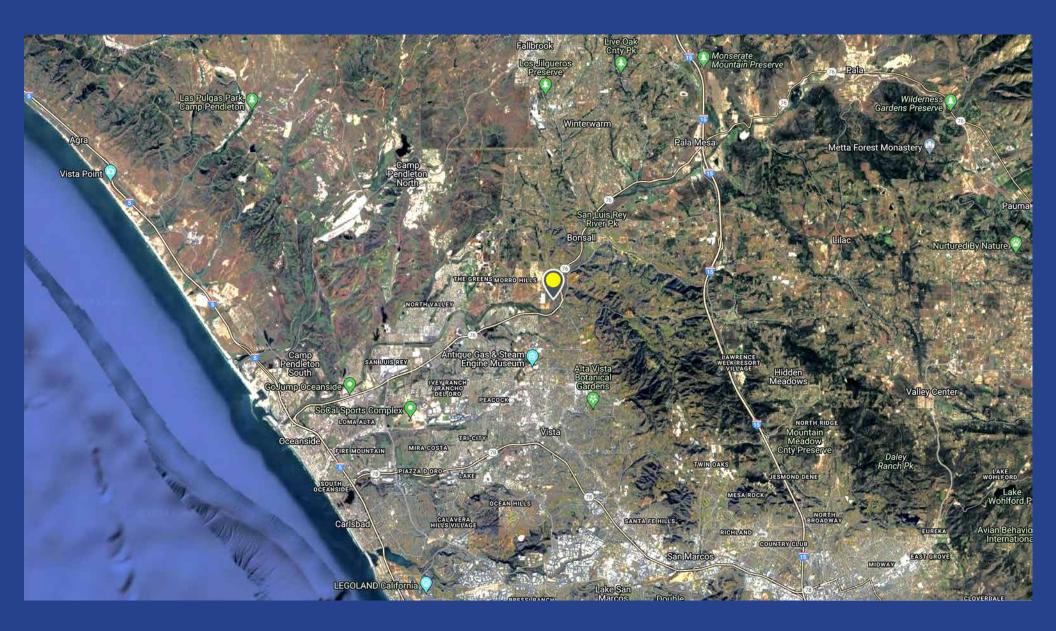

ecies, which renders the site undevelopable.
- The site is zoned both general agricultural and limited agricultural.
- The highest and best use for the site is conservation or mitigation use.

#### **BONSALL, SAN DIEGO COUNTY, CA 92003**

### **Property Location**

- Located just north of Mission Road (CA-76) and just west of Old River Road/East Vista Way (S13)
- The San Luis Rey River runs through the property
- Approximately 8 miles east of the I-5 Freeway and the City of Oceanside
- Approximately 6 miles west of Pala Mesa and the
   15 Freeway
- Camp Pendelton is approximately 5 miles to the northwest
- Fallbrook is approximately 8 miles to the north
- Vista is approximately 4 miles to the south

Asking Price: \$850,000 (\$0.54 Per SF Land)



# **Area Map**





# **Property Aerial**





## Plat Map | Parcel 126-260-18-00



### Plat Map | Parcel 170-020-01-00



### Comparable Agricultural Land Property Values | Average = \$0.50 Per SF Land



1



3

24954 Old Julian Hwy, Ramona, CA 92065

San Diego County

Land Acres: 40.14 Sale Date: 1/30/2024 Land SF: 1,748,498 Sale Price: \$725,000

APN: 286-192-09

0 De Luz Rd, Fallbrook, CA 92028

San Diego County

Land Acres: 27.84

Land SF: 1,212,640

APN: 102-731-20,23

Sale Date: 4/12/2023

Sale Price: \$105,550

Per SF: \$0.09



2

Per SF: \$0.42



4

Hwy 67 & Highland Valley Court, Ramona, CA 92065

San Diego County

Land Acres: 35.84 Sale Date: 1/11/2024
Land SF: 1,561,190 SalePrice: \$1,000,000

APN: 283-051-06,07,33 Per SF: \$0.64

11253 Lilac Vista Dr, Valley Center, CA 92082

San Diego County

Land Acres: 29.84 Sal