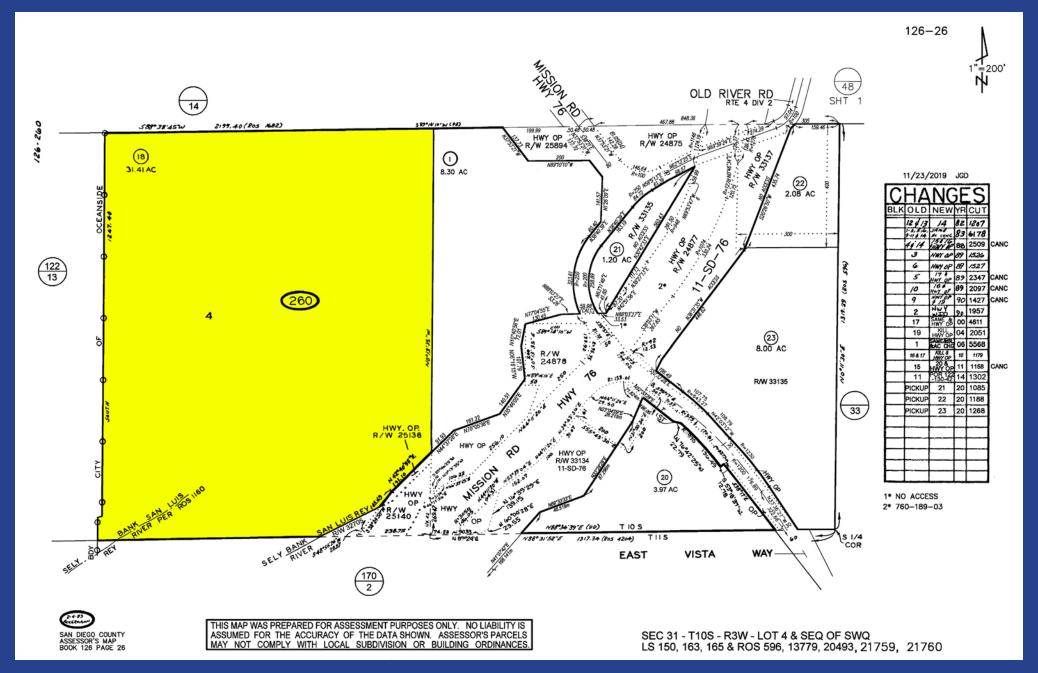

ble.
- The site is zoned both general agricultural and limited agricultural.
- The highest and best use for the site is conservation or mitigation use.

#### **BONSALL, SAN DIEGO COUNTY, CA 92003**

### **Property Location**

- Located just north of Mission Road (CA-76) and just west of Old River Road/East Vista Way (S13)
- The San Luis Rey River runs through the property
- Approximately 8 miles east of the I-5 Freeway and the City of Oceanside
- Approximately 6 miles west of Pala Mesa and the
   15 Freeway
- Camp Pendelton is approximately 5 miles to the northwest
- Fallbrook is approximately 8 miles to the north
- Vista is approximately 4 miles to the south

Asking Price: \$850,000 (\$0.54 Per SF Land)



# **Area Map**





# **Property Aerial**





## Plat Map | Parcel 126-260-18-00



### Plat Map | Parcel 170-020-01-00



### Comparable Agricultural Land Property Values | Average = \$0.50 Per SF Land



1



3

24954 Old Julian Hwy, Ramona, CA 92065

San Diego County

Land Acres: 40.14 Sale Date: 1/30/2024 Land SF: 1,748,498 Sale Price: \$725,000

APN: 286-192-09

0 De Luz Rd, Fallbrook, CA 92028

San Diego County

Land Acres: 27.84

Land SF: 1,212,640

APN: 102-731-20,23

Sale Date: 4/12/2023

Sale Price: \$105,550

Per SF: \$0.09



2

Per SF: \$0.42



4

Hwy 67 & Highland Valley Court, Ramona, CA 92065

San Diego County

Land Acres: 35.84 Sale Date: 1/11/2024
Land SF: 1,561,190 SalePrice: \$1,000,000

APN: 283-051-06,07,33 Per SF: \$0.64

11253 Lilac Vista Dr, Valley Center, CA 92082

San Diego County

Land Acres: 29.84 Sale Date: 12/9/2022 Land SF: 1,299,830 Sal