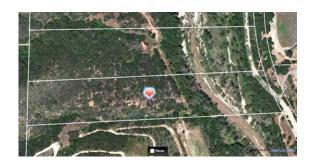

ation or mitigation use.

#### **BONSALL, SAN DIEGO COUNTY, CA 92003**

### **Property Location**

- Located just north of Mission Road (CA-76) and just west of Old River Road/East Vista Way (S13)
- The San Luis Rey River runs through the property
- Approximately 8 miles east of the I-5 Freeway and the City of Oceanside
- Approximately 6 miles west of Pala Mesa and the
   15 Freeway
- Camp Pendelton is approximately 5 miles to the northwest
- Fallbrook is approximately 8 miles to the north
- Vista is approximately 4 miles to the south

Asking Price: \$850,000 (\$0.54 Per SF Land)



# **Area Map**





# **Property Aerial**





## Plat Map | Parcel 126-260-18-00



### Plat Map | Parcel 170-020-01-00



### Comparable Agricultural Land Property Values | Average = \$0.50 Per SF Land



1



3

24954 Old Julian Hwy, Ramona, CA 92065

San Diego County

Land Acres: 40.14 Sale Date: 1/30/2024 Land SF: 1,748,498 Sale Price: \$725,000

APN: 286-192-09

0 De Luz Rd, Fallbrook, CA 92028

San Diego County

Land Acres: 27.84

Land SF: 1,212,640

APN: 102-731-20,23

Sale Date: 4/12/2023

Sale Price: \$105,550

Per SF: \$0.09



2

Per SF: \$0.42



4

Hwy 67 & Highland Valley Court, Ramona, CA 92065

San Diego County

Land Acres: 35.84 Sale Date: 1/11/2024
Land SF: 1,561,190 SalePrice: \$1,000,000

APN: 283-051-06,07,33 Per SF: \$0.64

11253 Lilac Vista Dr, Valley Center, CA 92082

San Diego County

Land Acres: 29.84 Sale Date: 12/9/2022 Land SF: 1,299,830 Sale Price: \$1,100,000

APN: 129-030-80 Per SF: \$0.85

### San Luis Rey, Oceanside Mitigation Land For Sale

Bonsall, San Diego