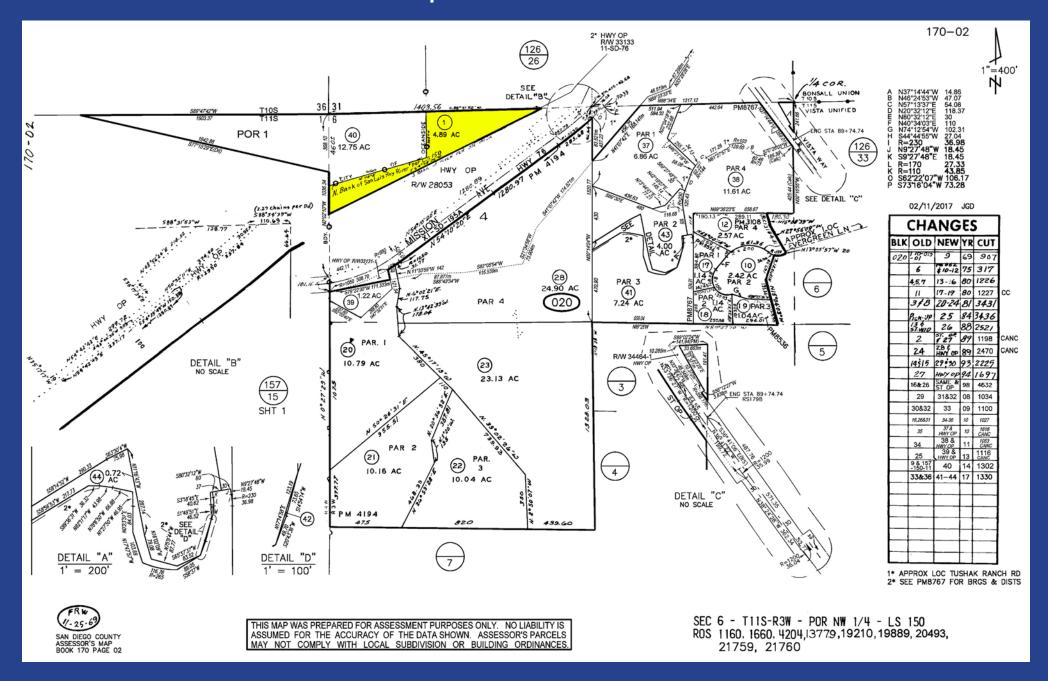

gricultural and limited agricultural.
- The highest and best use for the site is conservation or mitigation use.

#### **BONSALL, SAN DIEGO COUNTY, CA 92003**

### **Property Location**

- Located just north of Mission Road (CA-76) and just west of Old River Road/East Vista Way (S13)
- The San Luis Rey River runs through the property
- Approximately 8 miles east of the I-5 Freeway and the City of Oceanside
- Approximately 6 miles west of Pala Mesa and the
   15 Freeway
- Camp Pendelton is approximately 5 miles to the northwest
- Fallbrook is approximately 8 miles to the north
- Vista is approximately 4 miles to the south

Asking Price: \$850,000 (\$0.54 Per SF Land)



# **Area Map**





# **Property Aerial**





## Plat Map | Parcel 126-260-18-00



### Plat Map | Parcel 170-020-01-00



### Comparable Agricultural Land Property Values | Average = \$0.50 Per SF Land



1



3

24954 Old Julian Hwy, Ramona, CA 92065

San Diego County

Land Acres: 40.14 Sale Date: 1/30/2024 Land SF: 1,748,498 Sale Price: \$725,000

APN: 286-192-09

0 De Luz Rd, Fallbrook, CA 92028

San Diego County

Land Acres: 27.84

Land SF: 1,212,640

APN: 102-731-20,23

Sale Date: 4/12/2023

Sale Price: \$105,550

Per SF: \$0.09



2

Per SF: \$0.42



4

Hwy 67 & Highland Valley Court, Ramona, CA 92065

San Diego County

Land Acres: 35.84 Sale Date: 1/11/2024
Land SF: 1,561,190 SalePrice: \$1,000,000

APN: 283-051-06,07,33 Per SF: \$0.64

11253 Lilac Vista Dr, Valley Center, CA 92082

San Diego County

Land Acres: 29.84 Sale Date: 12/9/2022 Land SF: 1,299,830 Sale Price: \$1,100,000

APN: 129-030-80 P