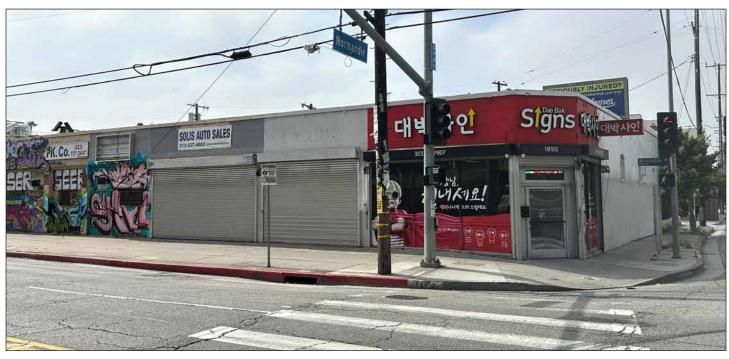

## Heavy Traffic Retail Exposure

AVAILABLE SQ.FT.: 1,050

LAND SQ.FT.: POL

1888 W WASHINGTON BLVD, LOS ANGELES CA 90007

- Heavy traffic commercial location
- Southeast signalized corner of Washington Blvd & Normandie Ave
- Approx. 24,000 vehicles per day traffic count (2017)
- Ideal for any retail or office use
- One restroom
- Zoned LA CM
- Part of larger property
- Lease rental: \$1,800 per month (\$1.72 per sq.ft. gross)
- Term: 3 years