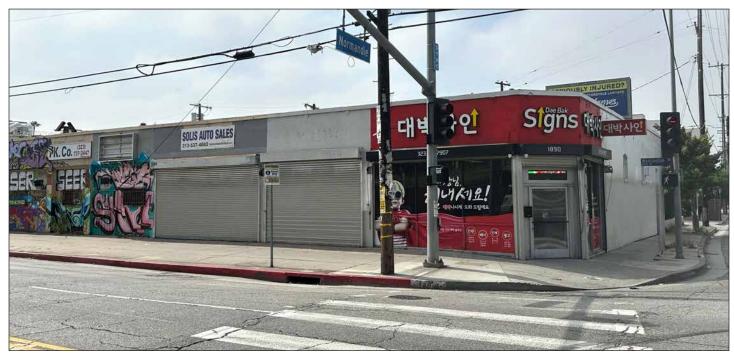

## Heavy Traffic Retail Exposure

AVAILABLE SQ.FT.: 1,050

LAND SQ.FT.: POL

1888 W WASHINGTON BLVD, LOS ANGELES CA 90007

- Heavy traffic commercial location
- Southeast signalized corner of Washington Blvd & Normandie Ave
- Approx. 24,000 vehicles per day traffic count (2017)
- Ideal for any retail or office use
- One restroom
- Zoned LA CM
- Part of larger property
- Lease rental: \$1,850 per month (\$1.76 per sq.ft. gross)
- Term: 3 years