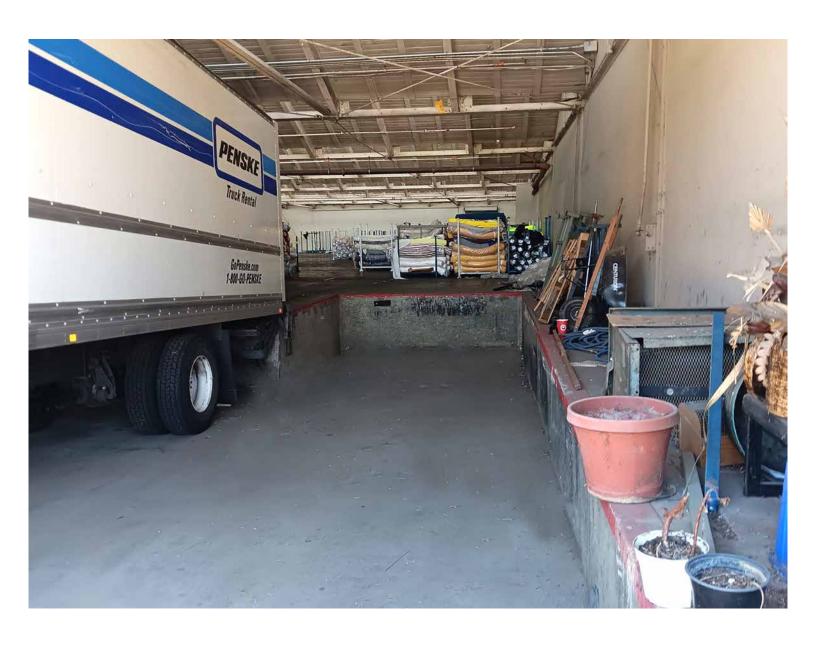

#### Manufacturing/Warehouse Facility

AVAILABLE SF:  $21,500 \pm$ 

TOTAL BUILDING SF: 101,398 ±

2826 E 12TH STREET, LOS ANGELES, CA 90023

- Part of larger manufacturing/warehouse facility
- Saw tooth ceiling
- Abundant natural light
- Heavy power service and 2 interior docks
- Plenty of head-in parking available
- Nice office space, break room, four restrooms
- 2 blocks south of Olympic Blvd just east of Soto Street
- Located 1/4 mile east of the Los Angeles River and 1/2 mile south of the I-10-60-I-5-101 freeway interchange
- Lease: \$20,425 per month (\$0.95 per SF gross)