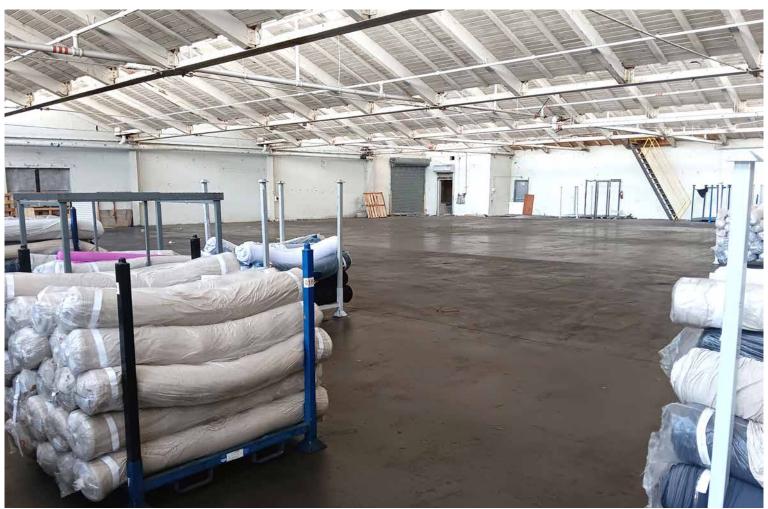

#### Manufacturing/Warehouse Facility

AVAILABLE SF:  $21,500 \pm$ 

TOTAL BUILDING SF: 101,398 ±

2826 E 12TH STREET, LOS ANGELES, CA 90023

- Part of larger manufacturing/warehouse facility
- Saw tooth ceiling
- Abundant natural light
- Heavy power service and 2 interior docks
- Plenty of head-in parking available
- Nice office space, break room, four restrooms
- 2 blocks south of Olympic Blvd just east of Soto Street
- Located 1/4 mile east of the Los Angeles River and 1/2 mile south of the I-10-60-I-5-101 freeway interchange
- Lease: \$20,425 per month (\$0.95 per SF gross)