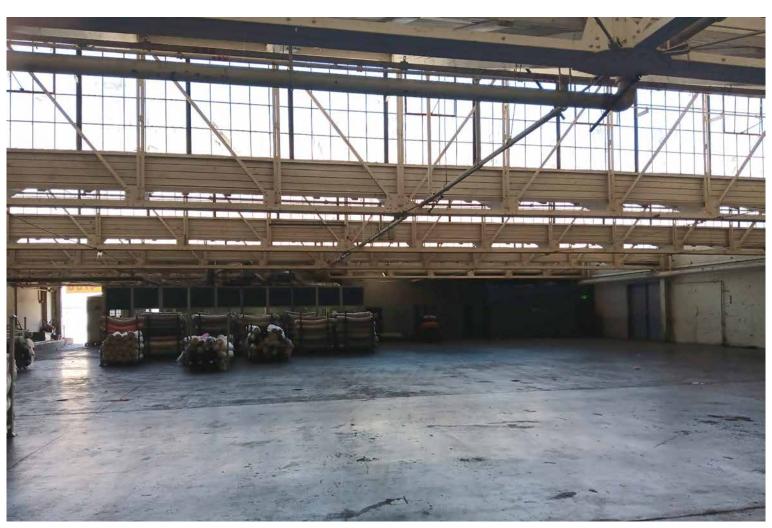

#### Manufacturing/Warehouse Facility

AVAILABLE SF:  $21,500 \pm$ 

TOTAL BUILDING SF: 101,398 ±

2826 E 12TH STREET, LOS ANGELES, CA 90023

- Part of larger manufacturing/warehouse facility
- Saw tooth ceiling
- Abundant natural light
- Heavy power service and 2 interior docks
- Plenty of head-in parking available
- Nice office space, break room, four restrooms
- 2 blocks south of Olympic Blvd just east of Soto Street
- Located 1/4 mile east of the Los Angeles River and 1/2 mile south of the I-10-60-I-5-101 freeway interchange
- Lease: \$20,425 per month (\$0.95 per SF gross)