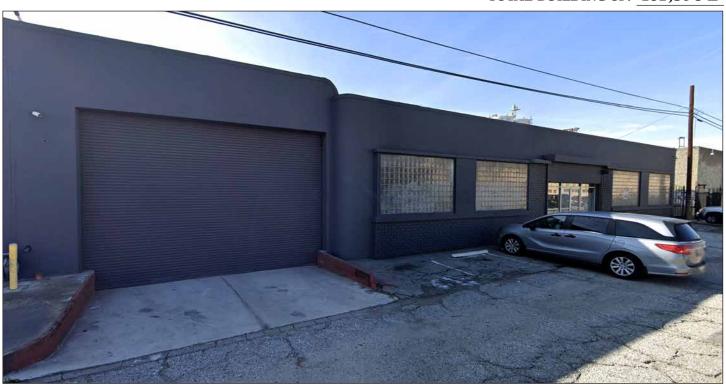

#### Manufacturing/Warehouse Facility

AVAILABLE SF:  $21,500 \pm$ 

TOTAL BUILDING SF: 101,398 ±

2826 E 12TH STREET, LOS ANGELES, CA 90023

- Part of larger manufacturing/warehouse facility
- Saw tooth ceiling
- Abundant natural light
- Heavy power service and 2 interior docks
- Plenty of head-in parking available
- Nice office space, break room, four restrooms
- 2 blocks south of Olympic Blvd just east of Soto Street
- Located 1/4 mile east of the Los Angeles River and 1/2 mile south of the I-10-60-I-5-101 freeway interchange
- Lease: \$20,425 per month (\$0.95 per SF gross)