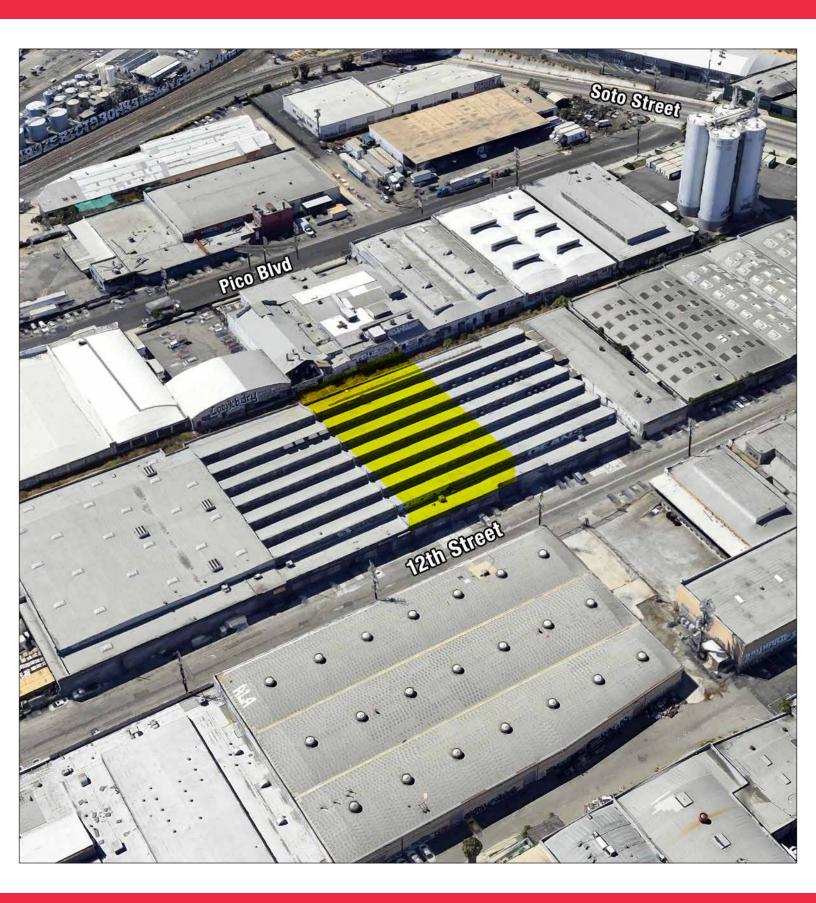

#### Manufacturing/Warehouse Facility

AVAILABLE SF:  $21,500 \pm$ 

TOTAL BUILDING SF: 101,398 ±

2826 E 12TH STREET, LOS ANGELES, CA 90023

- Part of larger manufacturing/warehouse facility
- Saw tooth ceiling
- Abundant natural light
- Heavy power service and 2 interior docks
- Plenty of head-in parking available
- Nice office space, break room, four restrooms
- 2 blocks south of Olympic Blvd just east of Soto Street
- Located 1/4 mile east of the Los Angeles River and 1/2 mile south of the I-10-60-I-5-101 freeway interchange
- Lease: \$20,425 per month (\$0.95 per SF gross)