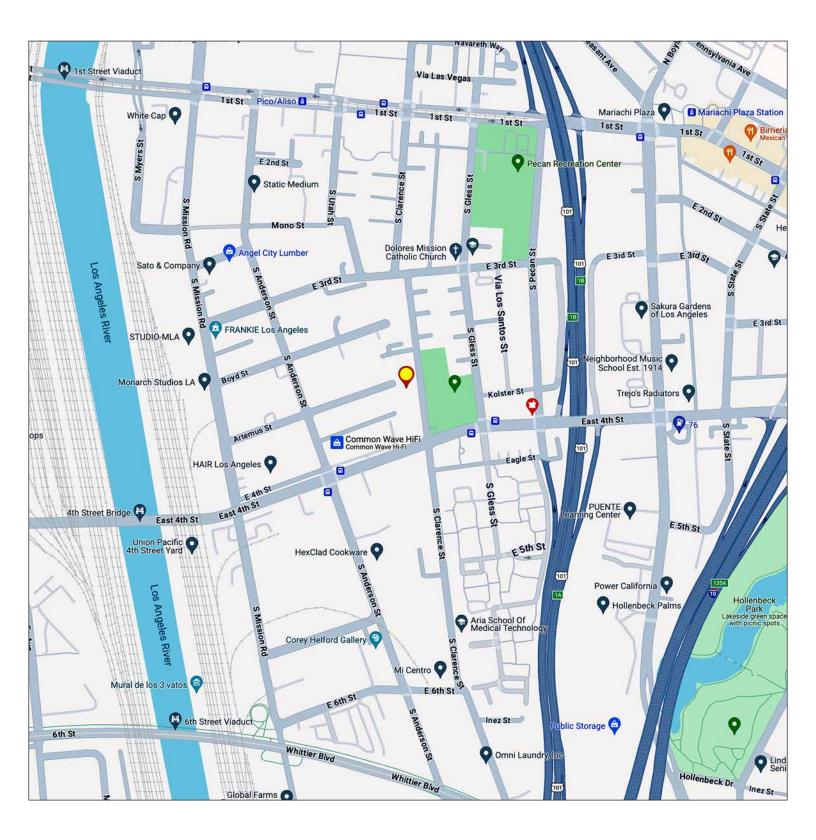

### Arts District Adjacent Creative/Gallery Space 2,230 SF

363 S CLARENCE ST UNIT B, LOS ANGELES, CA 90033 Fantastic Creative/Gallery Space Near DTLA Arts District!

**PROPERTY HIGHLIGHTS** 

- Excellent Boyle Heights location close to famous Downtown Los Angeles Arts District
- Ideal for an array of creative applications
- Includes a restroom Ample clearance height
- Accessible from Artemus St (east of Anderson St)
- Onsite parking available (call broker)
- Just 2 blocks east of the Los Angeles River and 2 blocks north of 4th Street
- Lease: \$5,000 per month (\$2.24 per SF MG)
- Available for occupancy now!