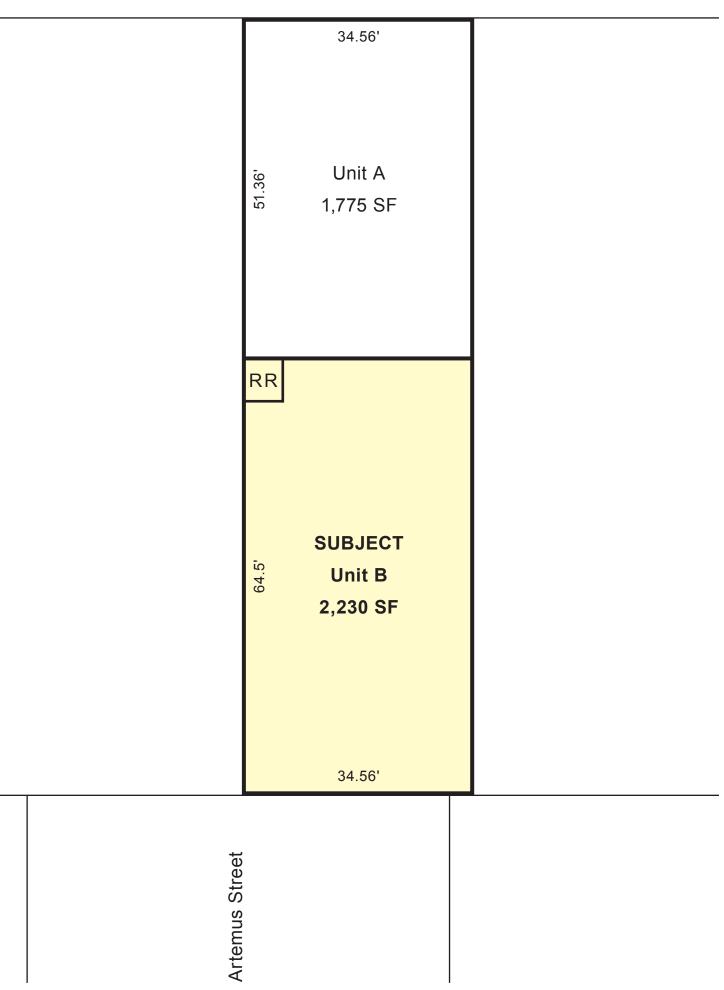

### Arts District Adjacent Creative/Gallery Space 2,230 SF

363 S CLARENCE ST UNIT B, LOS ANGELES, CA 90033 Fantastic Creative/Gallery Space Near DTLA Arts District!

**PROPERTY HIGHLIGHTS** 

- Excellent Boyle Heights location close to famous Downtown Los Angeles Arts District
- Ideal for an array of creative applications
- Includes a restroom Ample clearance height
- Accessible from Artemus St (east of Anderson St)
- Onsite parking available (call broker)
- Just 2 blocks east of the Los Angeles River and 2 blocks north of 4th Street
- Lease: \$5,000 per month (\$2.24 per SF MG)
- Available for occupancy now!

#### PROPERTY DETAILS

| Available Area2,230± SF          |
|----------------------------------|
| Zone LA MR1                      |
| Year Built 1965                  |
| Ground Level Loading Doors1      |
| Restrooms1                       |
| ConstructionBrick/Block          |
| APN 5172-019-013                 |
| ParkingGated Yard Off Artemus St |