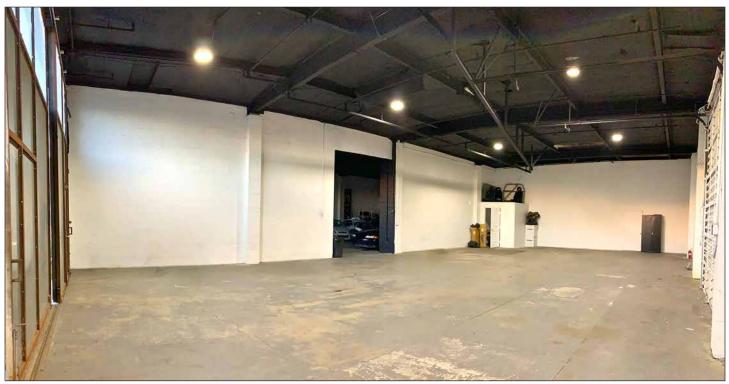

### Arts District Adjacent Creative/Gallery Space 2,230 SF

363 S CLARENCE ST UNIT B, LOS ANGELES, CA 90033 Fantastic Creative/Gallery Space Near DTLA Arts District!

**PROPERTY HIGHLIGHTS** 

- Excellent Boyle Heights location close to famous Downtown Los Angeles Arts District
- Ideal for an array of creative applications
- Includes a restroom Ample clearance height
- Accessible from Artemus St (east of Anderson St)
- Onsite parking available (call broker)
- Just 2 blocks east of the Los Angeles River and 2 blocks north of 4th Street
- Lease: \$5,000 per month (\$2.24 per SF MG)
- Available for occupancy now!