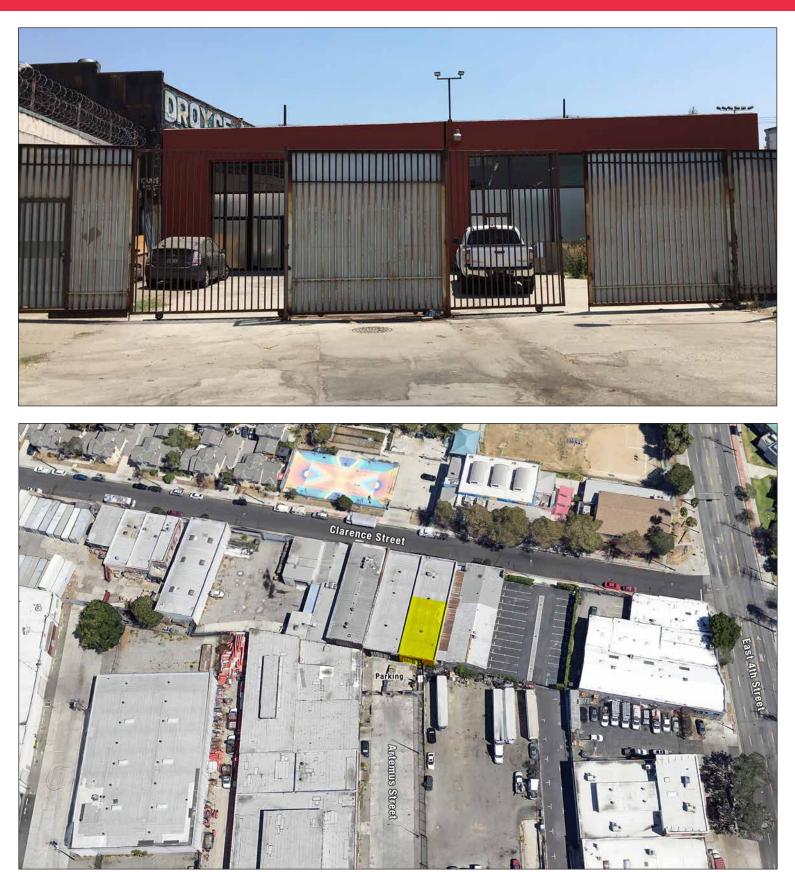

### Arts District Adjacent Creative/Gallery Space 2,230 SF

363 S CLARENCE ST UNIT B, LOS ANGELES, CA 90033 Fantastic Creative/Gallery Space Near DTLA Arts District!

**PROPERTY HIGHLIGHTS** 

- Excellent Boyle Heights location close to famous Downtown Los Angeles Arts District
- Ideal for an array of creative applications
- Includes a restroom Ample clearance height
- Accessible from Artemus St (east of Anderson St)
- Onsite parking available (call broker)
- Just 2 blocks east of the Los Angeles River and 2 blocks north of 4th Street
- Lease: \$5,000 per month (\$2.24 per SF MG)
- Available for occupancy now!