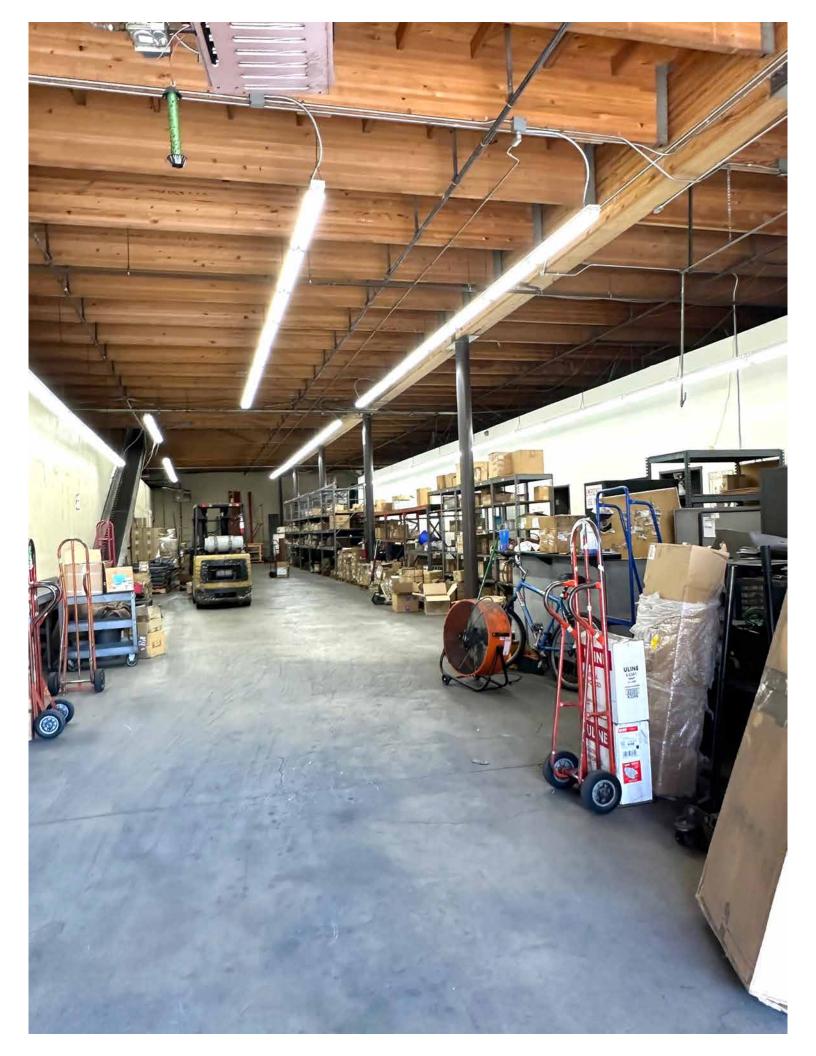

### Warehouse Plus Offices

AVAILABLE SQ.FT.:  $9,592 \pm$ TOTAL BUILDING SQ.FT.:  $43,332 \pm$ 

3957 S HILL STREET UNIT 101, LOS ANGELES CA 90037

- 9,592 sq.ft. of ground floor space available
- Modern, clean facility with 4,662 sq.ft. office area (possible to remove some office area: call broker)
- HVAC in offices High warehouse ceiling clearance
- Includes secure, gated parking for 15 vehicles
- Dynamic Builder's facility built in 1987
- Close to Coliseum, Exposition Park and USC Campus
- Adjacent to Harbor (110) Freeway
- Lease rental: \$10,550 per month (\$1.10 per sq.ft. gross)
- Term: 3 years with annual increases
- Ready to move in condition!