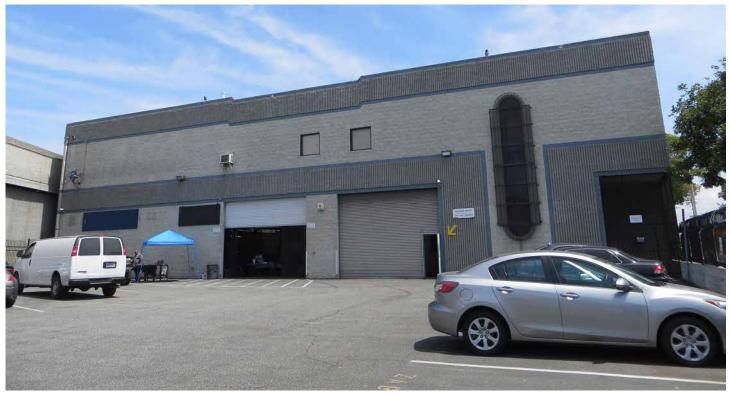

### Warehouse Plus Offices

AVAILABLE SQ.FT.:  $9,592 \pm$ TOTAL BUILDING SQ.FT.:  $43,332 \pm$ 

3957 S HILL STREET UNIT 101, LOS ANGELES CA 90037

- 9,592 sq.ft. of ground floor space available
- Modern, clean facility with 4,662 sq.ft. office area (possible to remove some office area: call broker)
- HVAC in offices High warehouse ceiling clearance
- Includes secure, gated parking for 15 vehicles
- Dynamic Builder's facility built in 1987
- Close to Coliseum, Exposition Park and USC Campus
- Adjacent to Harbor (110) Freeway
- Lease rental: \$10,550 per month (\$1.10 per sq.ft. gross)
- Term: 3 years with annual increases
- Ready to move in condition!