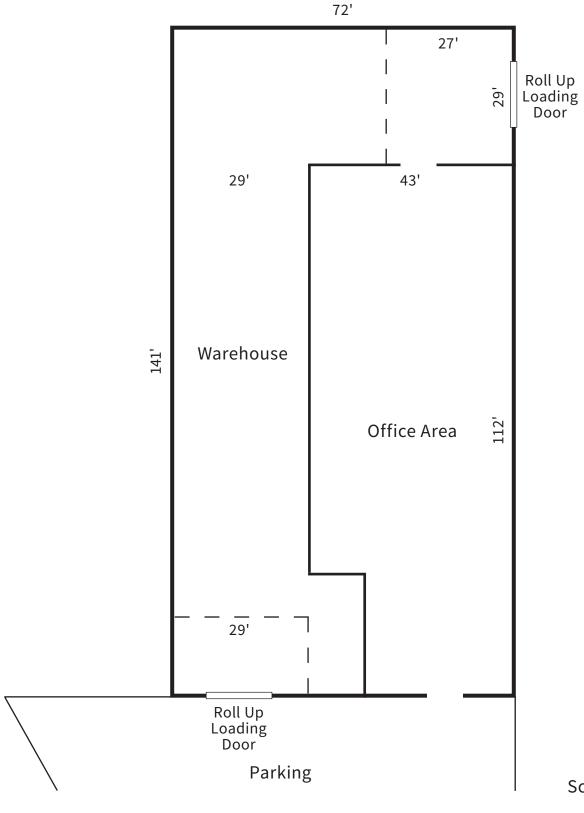

earance
- Includes secure, gated parking for 15 vehicles
- Dynamic Builder's facility built in 1987
- Close to Coliseum, Exposition Park and USC Campus
- Adjacent to Harbor (110) Freeway
- Lease rental: \$10,550 per month (\$1.10 per sq.ft. gross)
- Term: 3 years with annual increases
- Ready to move in condition!

For More Information, Please Contact

RON KIM 213.222.1209 ron@majorproperties.com

DRE LIC. 01891773

#### PROPERTY DETAILS

The information contained herein is furnished by sources we deem reliable, but for which we assume no liability. It is given in confidence and with the understanding that all negotiations pertaining to the property be handled through the listing office. All measurements are approximate.







# INDUSTRIAL PROPERTY FOR LEASE

#### **UNIT 101 SITE PLAN**









# INDUSTRIAL PROPERTY FOR LEASE