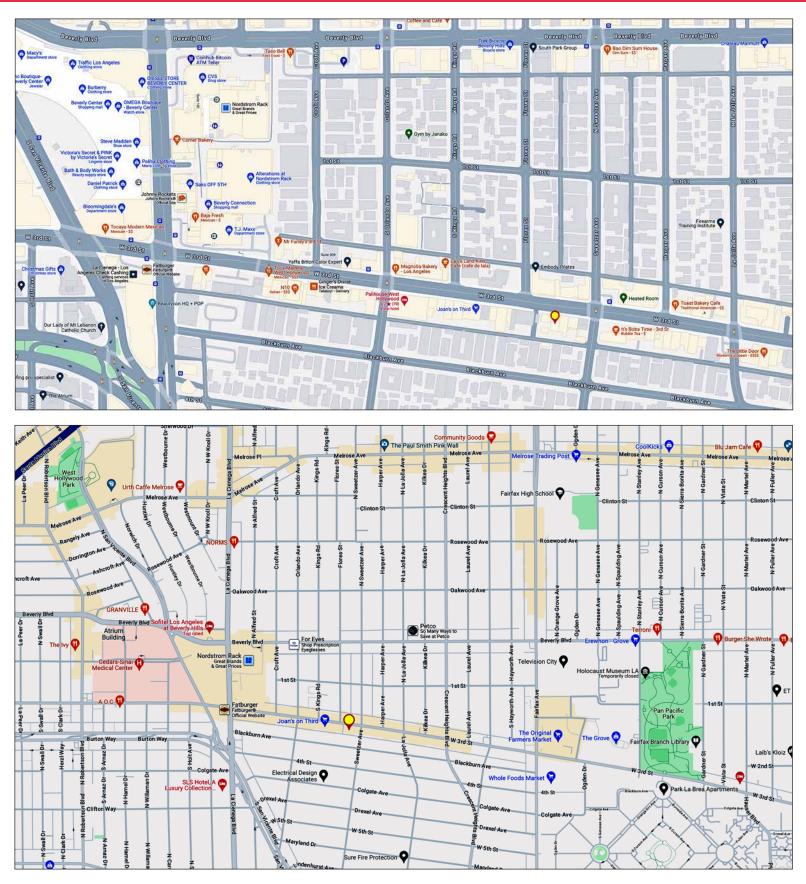

## Heavy Traffic Exposure

AVAILABLE SQ.FT.: 1,278±

8314 W 3RD ST, LOS ANGELES, CA 90048

- Heavy traffic location with excellent exposure ideal for any retail use
- Former barbershop
- Prime 3rd Street location between Sweetzer Ave and Orlando Ave
- Parking for 2 vehicles plus 1 tandem at rear of building
- 4 blocks east of La Cienega Blvd, Beverly Center and Beverly Connection
- Near Joan's on Third and The Little Door
- 52,526 vehicles per day traffic count (2018) Excellent foot traffic as well
- Lease rental: \$8,000 per month (\$6.26 per sq.ft. NNN) NNN charges = \$360 per month (approx.)
- Call broker to show