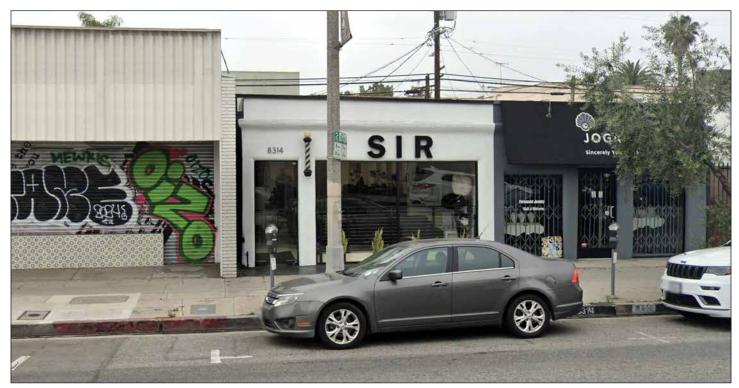

## **3RD STREET RETAIL FOR LEASE**

## Heavy Traffic Exposure

AVAILABLE SQ.FT.: 1,278±

8314 W 3RD ST, LOS ANGELES, CA 90048

- Heavy traffic location with excellent exposure ideal for any retail use
- Former barbershop
- Prime 3rd Street location between Sweetzer Ave and Orlando Ave
- Parking for 2 vehicles plus 1 tandem at rear of building
- 4 blocks east of La Cienega Blvd, Beverly Center and Beverly Connection
- Near Joan's on Third and The Little Door
- 52,526 vehicles per day traffic count (2018) Excellent foot traffic as well
- Lease rental: \$8,000 per month (\$6.26 per sq.ft. NNN) NNN charges = \$360 per month (approx.)
- Call broker to show