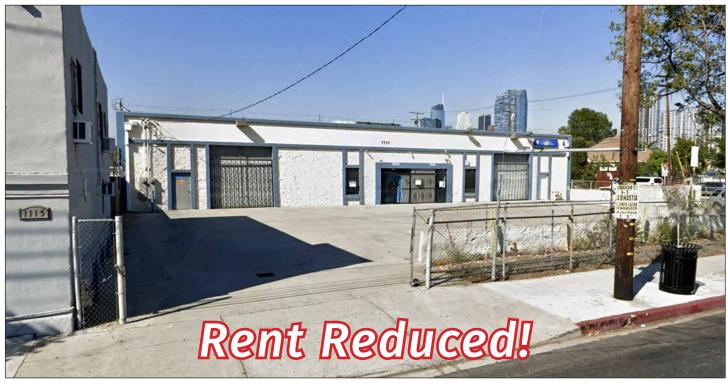

#### 1113 VENICE BOULEVARD, LOS ANGELES, CA 90015

Part of Larger Property

- 4,100 sq.ft. ground floor unit available
- Part of larger 8,200 sq.ft. building
- Shared parking lot for  $10 \pm \text{ vehicles}$
- Block construction built in 1986
- Fantastic location at the northwest corner of Union Ave & Venice Blvd
- Close to Los Angeles Convention Center, Crypto.com Arena, LA LIVE & DTLA
- Easy access to all Downtown Los Angeles freeways
- Zoned LA M1
- Sublease Rental: \$7,400 \$6,150 per month (\$1.50 per sq.ft. NNN)
- Available in 30 days or less