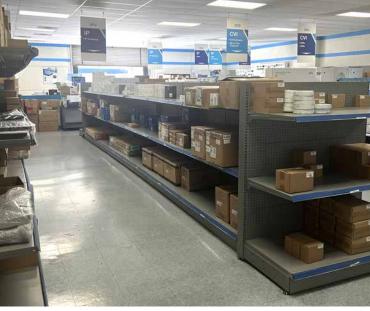

#### Warehouse Space

AVAILABLE SQ.FT.: 4,100

#### 1113 VENICE BOULEVARD, LOS ANGELES, CA 90015

Part of Larger Property

- 4,100 sq.ft. ground floor unit available
- Part of larger 8,200 sq.ft. building
- Shared parking lot for  $10 \pm \text{ vehicles}$
- Block construction built in 1986
- Fantastic location at the northwest corner of Union Ave & Venice Blvd
- Close to Los Angeles Convention Center, Crypto.com Arena, LA LIVE & DTLA
- Easy access to all Downtown Los Angeles freeways
- Zoned LA M1
- Sublease Rental: \$7,400 \$6,150 per month (\$1.50 per sq.ft. NNN)
- Available in 30 days or less