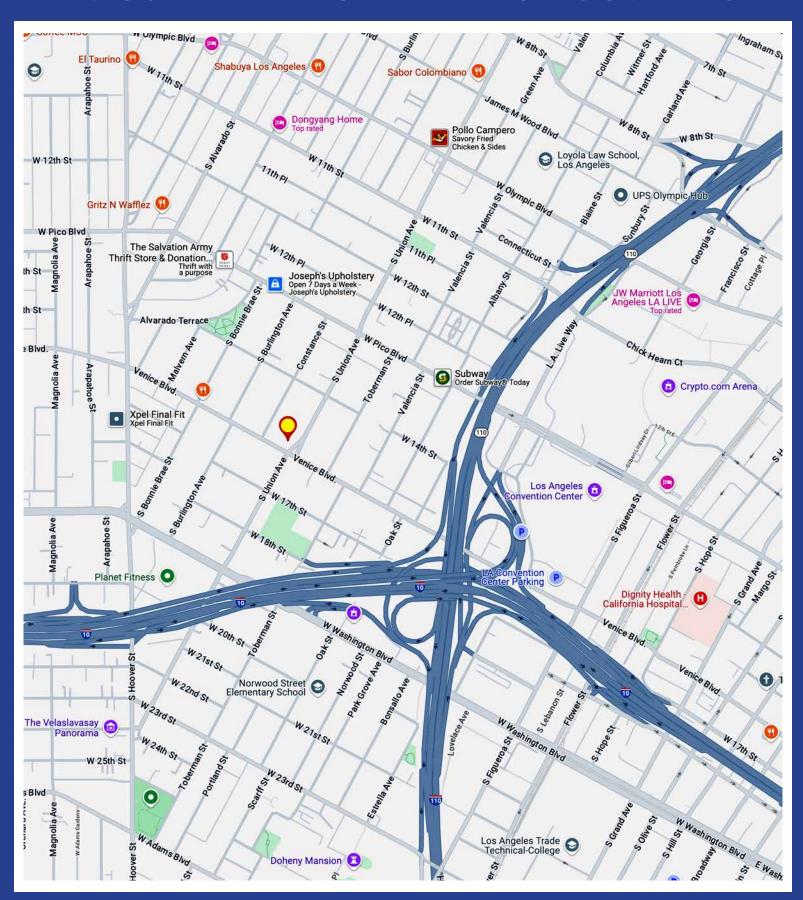

#### 1113 VENICE BOULEVARD, LOS ANGELES, CA 90015

Part of Larger Property

- 4,100 sq.ft. ground floor unit available
- Part of larger 8,200 sq.ft. building
- Shared parking lot for  $10 \pm \text{ vehicles}$
- Block construction built in 1986
- Fantastic location at the northwest corner of Union Ave & Venice Blvd
- Close to Los Angeles Convention Center, Crypto.com Arena, LA LIVE & DTLA
- Easy access to all Downtown Los Angeles freeways
- Zoned LA M1
- Sublease Rental: \$7,400 \$6,150 per month (\$1.50 per sq.ft. NNN)
- Available in 30 days or less