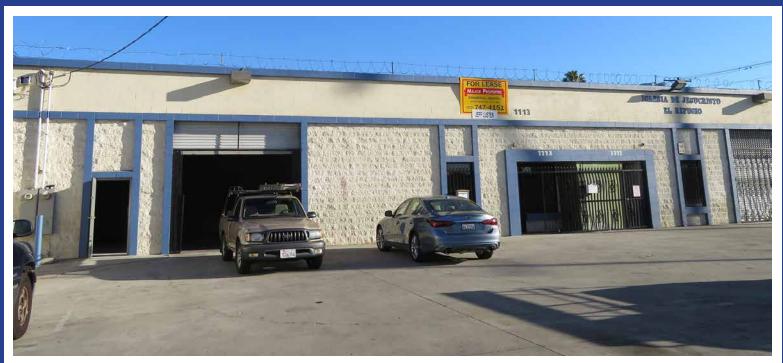

#### 1113 VENICE BOULEVARD, LOS ANGELES, CA 90015

Part of Larger Property

- 4,100 sq.ft. ground floor unit available
- Part of larger 8,200 sq.ft. building
- Shared parking lot for  $10 \pm \text{ vehicles}$
- Block construction built in 1986
- Fantastic location at the northwest corner of Union Ave & Venice Blvd
- Close to Los Angeles Convention Center, Crypto.com Arena, LA LIVE & DTLA
- Easy access to all Downtown Los Angeles freeways
- Zoned LA M1
- Sublease Rental: \$7,400 \$6,150 per month (\$1.50 per sq.ft. NNN)
- Available in 30 days or less