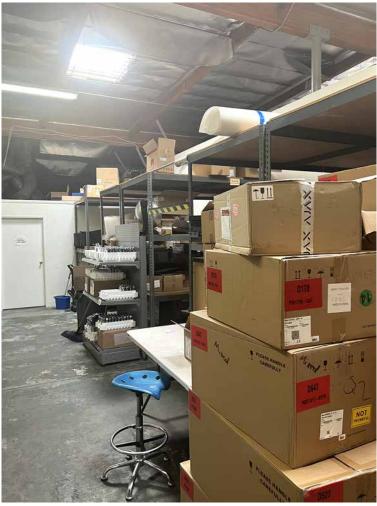

#### Warehouse Space

AVAILABLE SQ.FT.: 4,100

#### 1113 VENICE BOULEVARD, LOS ANGELES, CA 90015

Part of Larger Property

- 4,100 sq.ft. ground floor unit available
- Part of larger 8,200 sq.ft. building
- Shared parking lot for  $10 \pm \text{ vehicles}$
- Block construction built in 1986
- Fantastic location at the northwest corner of Union Ave & Venice Blvd
- Close to Los Angeles Convention Center, Crypto.com Arena, LA LIVE & DTLA
- Easy access to all Downtown Los Angeles freeways
- Zoned LA M1
- Sublease Rental: \$7,400 \$6,150 per month (\$1.50 per sq.ft. NNN)
- Available in 30 days or less