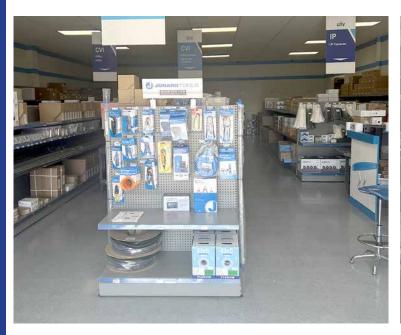

#### Warehouse Space

AVAILABLE SQ.FT.: 4,100

#### 1113 VENICE BOULEVARD, LOS ANGELES, CA 90015

Part of Larger Property

- 4,100 sq.ft. ground floor unit available
- Part of larger 8,200 sq.ft. building
- Shared parking lot for  $10 \pm \text{ vehicles}$
- Block construction built in 1986
- Fantastic location at the northwest corner of Union Ave & Venice Blvd
- Close to Los Angeles Convention Center, Crypto.com Arena, LA LIVE & DTLA
- Easy access to all Downtown Los Angeles freeways
- Zoned LA M1
- Sublease Rental: \$7,400 \$6,150 per month (\$1.50 per sq.ft. NNN)
- Available in 30 days or less