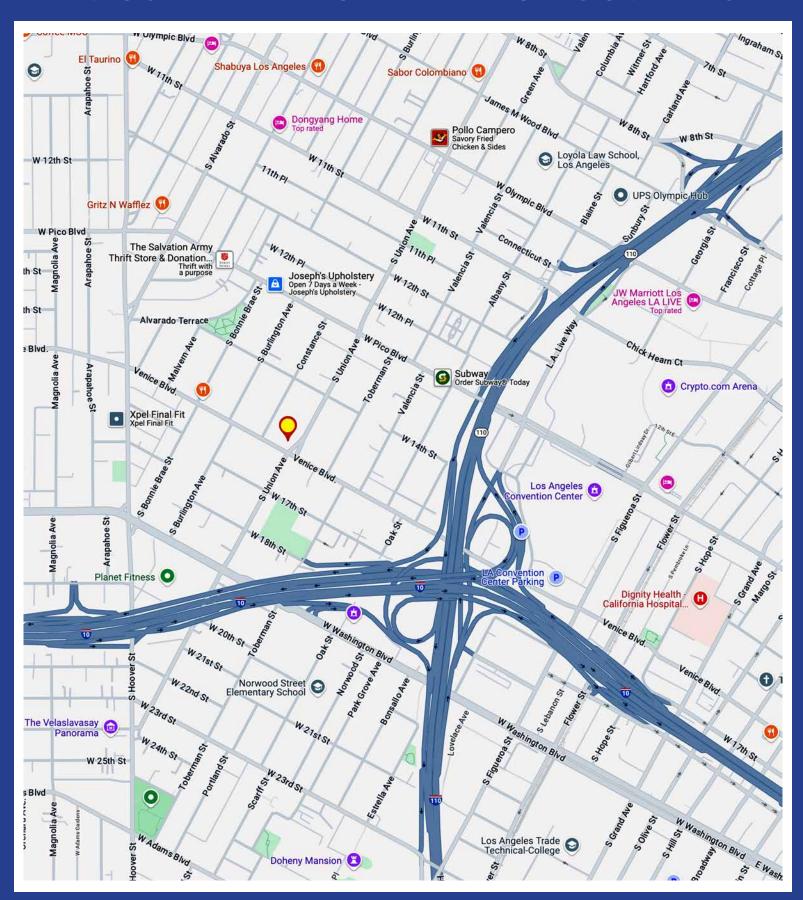

#### 1113 VENICE BOULEVARD, LOS ANGELES, CA 90015

#### Part of Larger Property

- 4,100 sq.ft. ground floor unit available
- Part of larger 8,200 sq.ft. building
- Shared parking lot for 10 ± vehicles
- Block construction built in 1986
- Fantastic location at the northwest corner of Union Ave & Venice Blvd
- Close to Los Angeles Convention Center, Crypto.com Arena, LA LIVE & DTLA
- Easy access to all Downtown Los Angeles freeways
- Zoned LA M1
- Sublease Rental: \$7,400 per month (\$1.80 per sq.ft. NNN)
- Available in 30 days or less