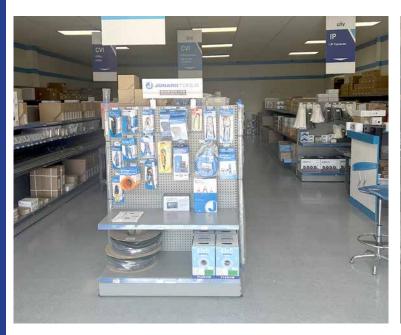

### Warehouse Space

AVAILABLE SQ.FT.: 4,100

#### Part of Larger Property

- 4,100 sq.ft. ground floor unit available
- Part of larger 8,200 sq.ft. building
- Shared parking lot for 10 ± vehicles
- Block construction built in 1986
- Fantastic location at the northwest corner of Union Ave & Venice Blvd
- Close to Los Angeles Convention Center, Crypto.com Arena, LA LIVE & DTLA
- Easy access to all Downtown Los Angeles freeways
- Zoned LA M1
- Sublease Rental: \$7,400 per month (\$1.80 per sq.ft. NNN)
- Available in 30 days or less