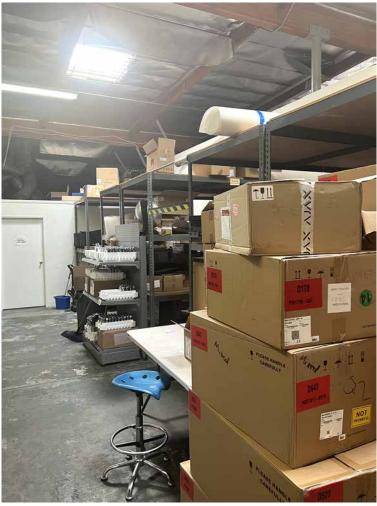

### Warehouse Space

AVAILABLE SQ.FT.: 4,100

#### Part of Larger Property

- 4,100 sq.ft. ground floor unit available
- Part of larger 8,200 sq.ft. building
- Shared parking lot for 10 ± vehicles
- Block construction built in 1986
- Fantastic location at the northwest corner of Union Ave & Venice Blvd
- Close to Los Angeles Convention Center, Crypto.com Arena, LA LIVE & DTLA
- Easy access to all Downtown Los Angeles freeways
- Zoned LA M1
- Sublease Rental: \$7,400 per month (\$1.80 per sq.ft. NNN)
- Available in 30 days or less