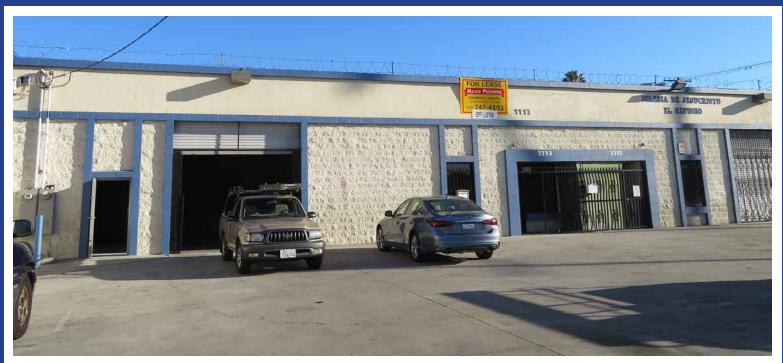

#### 1113 VENICE BOULEVARD, LOS ANGELES, CA 90015

#### Part of Larger Property

- 4,100 sq.ft. ground floor unit available
- Part of larger 8,200 sq.ft. building
- Shared parking lot for 10 ± vehicles
- Block construction built in 1986
- Fantastic location at the northwest corner of Union Ave & Venice Blvd
- Close to Los Angeles Convention Center, Crypto.com Arena, LA LIVE & DTLA
- Easy access to all Downtown Los Angeles freeways
- Zoned LA M1
- Sublease Rental: \$7,400 per month (\$1.80 per sq.ft. NNN)
- Available in 30 days or less