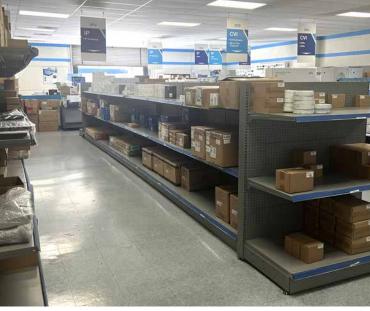

### Warehouse Space

AVAILABLE SQ.FT.: 4,100

#### Part of Larger Property

- 4,100 sq.ft. ground floor unit available
- Part of larger 8,200 sq.ft. building
- Shared parking lot for 10 ± vehicles
- Block construction built in 1986
- Fantastic location at the northwest corner of Union Ave & Venice Blvd
- Close to Los Angeles Convention Center, Crypto.com Arena, LA LIVE & DTLA
- Easy access to all Downtown Los Angeles freeways
- Zoned LA M1
- Sublease Rental: \$7,400 per month (\$1.80 per sq.ft. NNN)
- Available in 30 days or less