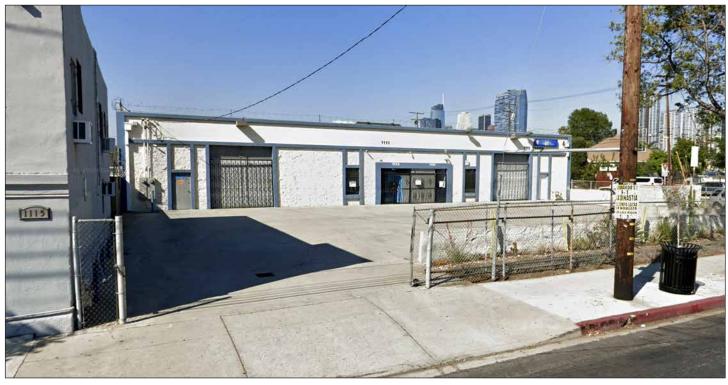

#### 1113 VENICE BOULEVARD, LOS ANGELES, CA 90015

#### Part of Larger Property

- 4,100 sq.ft. ground floor unit available
- Part of larger 8,200 sq.ft. building
- Shared parking lot for 10 ± vehicles
- Block construction built in 1986
- Fantastic location at the northwest corner of Union Ave & Venice Blvd
- Close to Los Angeles Convention Center, Crypto.com Arena, LA LIVE & DTLA
- Easy access to all Downtown Los Angeles freeways
- Zoned LA M1
- Sublease Rental: \$7,400 per month (\$1.80 per sq.ft. NNN)
- Available in 30 days or less