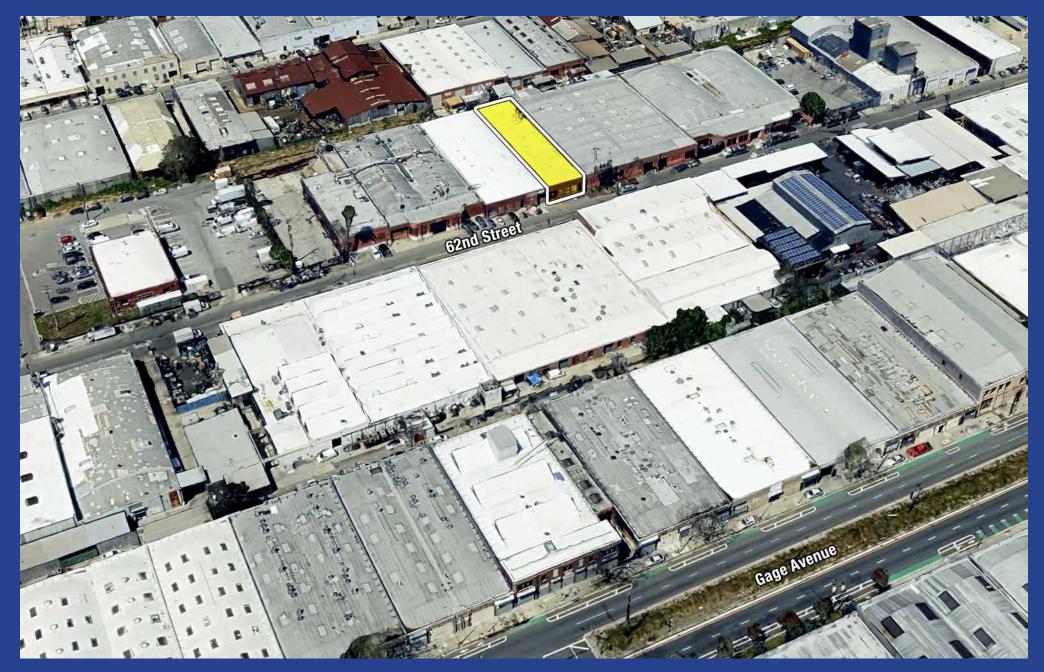

## Property Aerial

### Area Map

725 E 62nd Street Los Angeles, CA 90001

7,000± Sq.Ft. Available Part of Larger Building

Clean, Remodeled Facility Ideal for Manufacturing or Warehouse Use