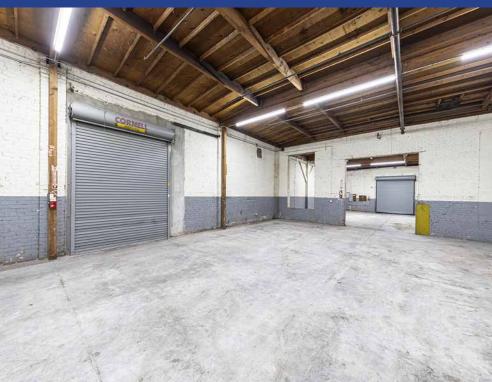

#### **Property Highlights**

- Clear span, bow truss manufacturing/warehouse
- Recently remoded! New roof, new high efficiency LED lighting, new electrical outlets and subpanel
- Includes rear fenced storage area!
- Good power service and dock high loading
- Striped surface parking at front of unit
- Located one block north of Gage Avenue between Avalon Blvd and Central Avenue
- One mile east of Harbor (110) Freeway
- Easy access to Huntington Park, Vernon and Downtown Los Angeles