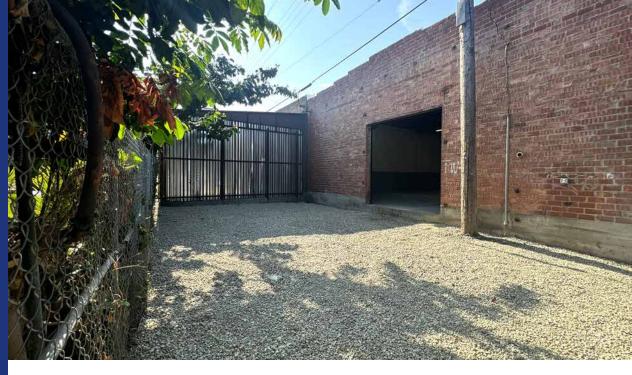

#### **Property Highlights**

- Clear span, bow truss manufacturing/warehouse
- Recently remoded! New roof, new high efficiency LED lighting, new electrical outlets and subpanel
- Includes rear fenced storage area!
- Good power service and dock high loading
- Striped surface parking at front of unit
- Located one block north of Gage Avenue between Avalon Blvd and Central Avenue
- One mile east of Harbor (110) Freeway
- Easy access to Huntington Park, Vernon and Downtown Los Angeles