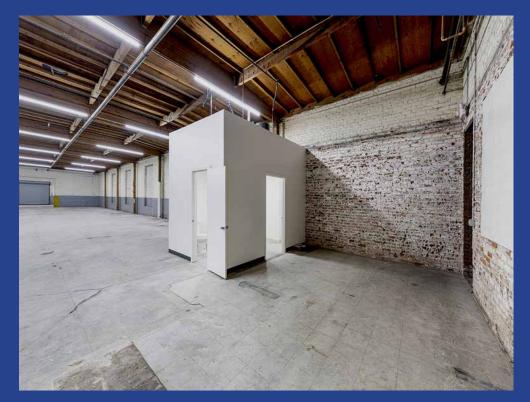

#### **Property Details**

| Available Area    | 7,000± Sq.Ft. |
|-------------------|---------------|
| Stories           | One           |
| Construction      | Masonry       |
| Year Built        | 1935          |
| Dock High Loading | 1 Exterior    |
| Clear Height      | 16'           |
| Power             | 400A/3-Ph     |
| Sprinklered       | Yes           |
| Parking           | 5± Vehicles   |
| Zoning            | LA M2         |

#### **Property Highlights**

- Clear span, bow truss manufacturing/warehouse
- Recently remoded! New roof, new high efficiency LED lighting, new electrical outlets and subpanel
- Includes rear fenced storage area!
- Good power service and dock high loading
- Striped surface parking at front of unit
- Located one block north of Gage Avenue between Avalon Blvd and Central Avenue
- One mile east of Harbor (110) Freeway
- Easy access to Huntington Park, Vernon and Downtown Los Angeles