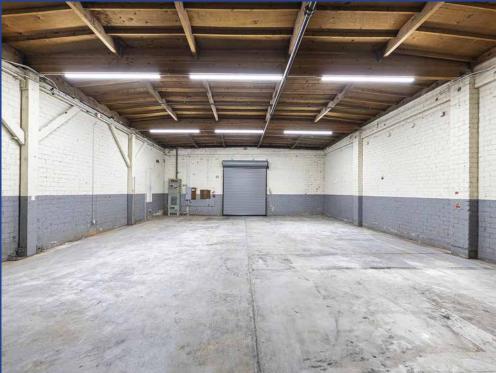

#### **Property Details**

| Available Area    | 7,000± Sq.Ft. |
|-------------------|---------------|
| Stories           | One           |
| Construction      | Masonry       |
| Year Built        | 1935          |
| Dock High Loading | 1 Exterior    |
| Clear Height      | 16'           |
| Power             | 400A/3-Ph     |
| Sprinklered       | Yes           |
| Parking           | 5± Vehicles   |
| Zoning            | LA M2         |

#### **Property Highlights**

- Clear span, bow truss manufacturing/warehouse
- Recently remoded! New roof, new high efficiency LED lighting, new electrical outlets and subpanel
- Includes rear fenced storage area!
- Good power service and dock high loading
- Striped surface parking at front of unit
- Located one block north of Gage Avenue between Avalon Blvd and Central Avenue
- One mile east of Harbor (110) Freeway
- Easy access to Huntington Park, Vernon and Downtown Los Angeles