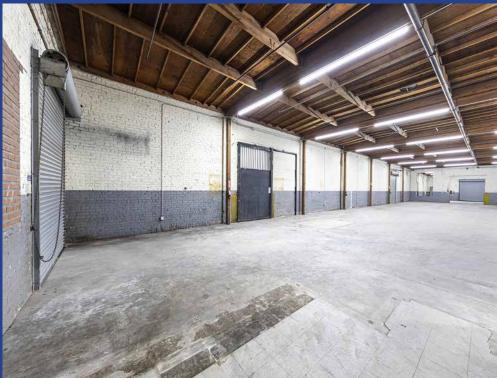

#### **Property Details**

| Available Area    | 7,000± Sq.Ft. |
|-------------------|---------------|
| Stories           | One           |
| Construction      | Masonry       |
| Year Built        | 1935          |
| Dock High Loading | 1 Exterior    |
| Clear Height      | 16'           |
| Power             | 400A/3-Ph     |
| Sprinklered       | Yes           |
| Parking           | 5± Vehicles   |
| Zoning            | LA M2         |

#### **Property Highlights**

- Clear span, bow truss manufacturing/warehouse
- Recently remoded! New roof, new high efficiency LED lighting, new electrical outlets and subpanel
- Includes rear fenced storage area!
- Good power service and dock high loading
- Striped surface parking at front of unit
- Located one block north of Gage Avenue between Avalon Blvd and Central Avenue
- One mile east of Harbor (110) Freeway
- Easy access to Huntington Park, Vernon and Downtown Los Angeles