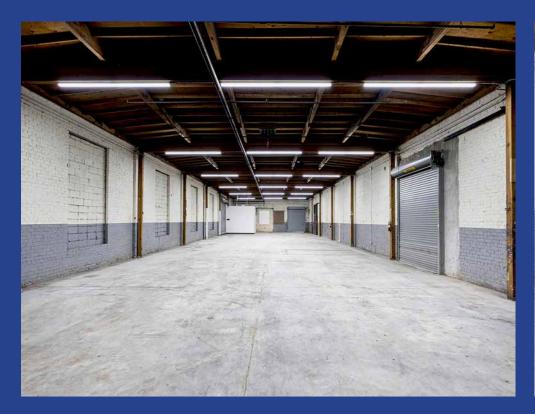

#### **Property Highlights**

- Clear span, bow truss manufacturing/warehouse
- Recently remoded! New roof, new high efficiency LED lighting, new electrical outlets and subpanel
- Includes rear fenced storage area!
- Good power service and dock high loading
- Striped surface parking at front of unit
- Located one block north of Gage Avenue between Avalon Blvd and Central Avenue
- One mile east of Harbor (110) Freeway
- Easy access to Huntington Park, Vernon and Downtown Los Angeles