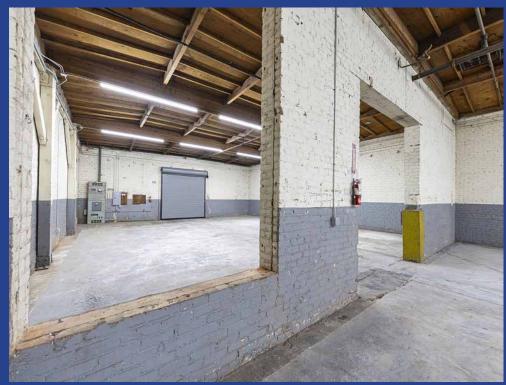

#### **Property Details**

| Available Area    | 7,000± Sq.Ft. |
|-------------------|---------------|
| Stories           | One           |
| Construction      | Masonry       |
| Year Built        | 1935          |
| Dock High Loading | 1 Exterior    |
| Clear Height      | 16'           |
| Power             | 400A/3-Ph     |
| Sprinklered       | Yes           |
| Parking           | 5± Vehicles   |
| Zoning            | LA M2         |

#### **Property Highlights**

- Clear span, bow truss manufacturing/warehouse
- Recently remoded! New roof, new high efficiency LED lighting, new electrical outlets and subpanel
- Includes rear fenced storage area!
- Good power service and dock high loading
- Striped surface parking at front of unit
- Located one block north of Gage Avenue between Avalon Blvd and Central Avenue
- One mile east of Harbor (110) Freeway
- Easy access to Huntington Park, Vernon and Downtown Los Angeles