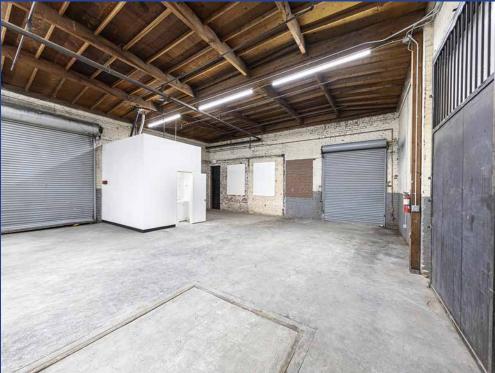

#### **Property Highlights**

- Clear span, bow truss manufacturing/warehouse
- Recently remoded! New roof, new high efficiency LED lighting, new electrical outlets and subpanel
- Includes rear fenced storage area!
- Good power service and dock high loading
- Striped surface parking at front of unit
- Located one block north of Gage Avenue between Avalon Blvd and Central Avenue
- One mile east of Harbor (110) Freeway
- Easy access to Huntington Park, Vernon and Downtown Los Angeles