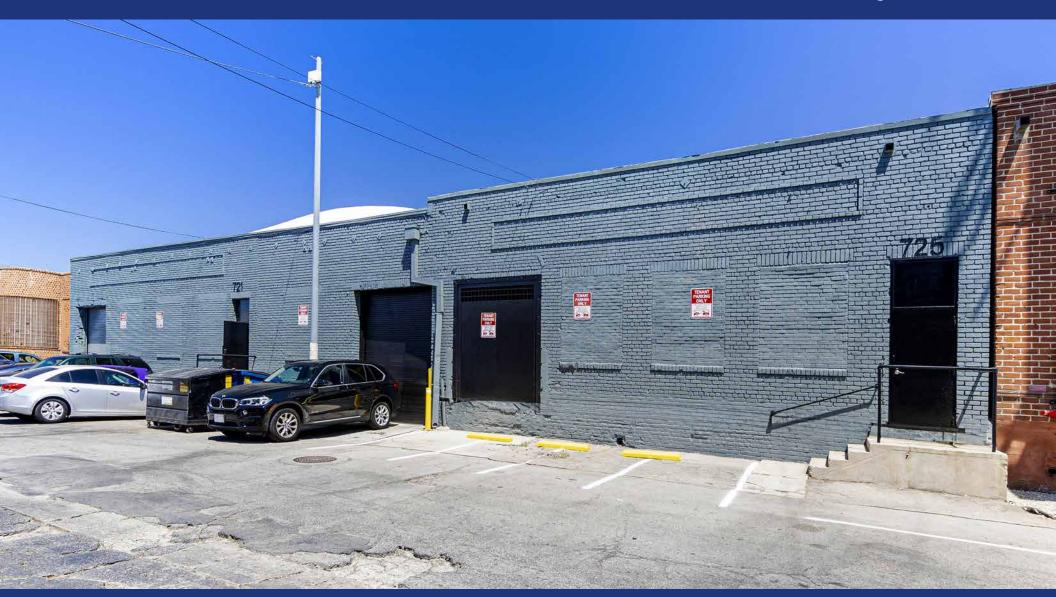

## **CLEAN INDUSTRIAL FACILITY FOR LEASE**

Ideal For Manufacturing/Warehouse Use

**Offering Memorandum** 

7,000± SF AVAILABLE
725 E 62ND STREET, LOS ANGELES, CA 90001

# 725 E 62ND STREET LOS ANGELES, CA 90001

#### **Property Details**

| Available Area    | 7,000± Sq.Ft. |
|-------------------|---------------|
| Stories           | One           |
| Construction      | Masonry       |
| Year Built        | 1935          |
| Dock High Loading | 1 Exterior    |
| Clear Height      | 16'           |
| Power             | 400A/3-Ph     |
| Sprinklered       | Yes           |
| Parking           | 5± Vehicles   |
| Zoning            | LA M2         |

#### **Property Highlights**

- Clear span, bow truss manufacturing/warehouse
- Recently remoded! New roof, new high efficiency LED lighting, new electrical outlets and subpanel
- Includes rear fenced storage area!
- Good power service and dock high loading
- Striped surface parking at front of unit
- Located one block north of Gage Avenue between Avalon Blvd and Central Avenue
- One mile east of Harbor (110) Freeway
- Easy access to Huntington Park, Vernon and Downtown Los Angeles