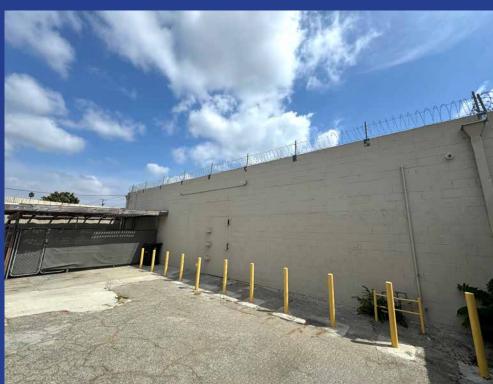

#### **Property Highlights**

- Prime owner/user or tenant opportunity
- Ideal for adult day care, retail, or warehousing
- Great South Los Angeles location at the northwest corner of Main Street and 127th Street
- Highly secure building with ground level loading door
- Heavy power service, lighting, plumbing, HVAC units
- Small office area and two restrooms
- Includes secure, gated parking for 10± vehicles and outside storage enclosure
- Excellent signage and exposure
- One block north of El Segundo Blvd and five blocks east of the Harbor (110) Freeway