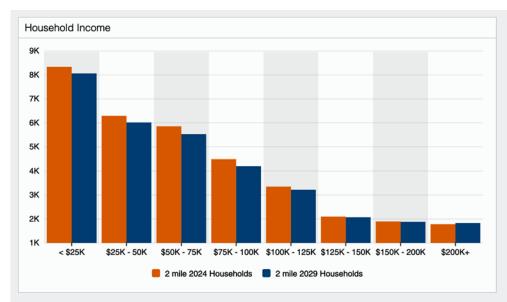

## **Property Highlights**

- Prime owner/user or tenant opportunity
- Ideal for adult day care, retail, or warehousing
- Great South Los Angeles location at the northwest corner of Main Street and 127th Street
- Highly secure building with ground level loading door
- Heavy power service, lighting, plumbing, HVAC units
- Small office area and two restrooms
- Includes secure, gated parking for 10± vehicles and outside storage enclosure
- Excellent signage and exposure
- One block north of El Segundo Blvd and five blocks east of the Harbor (110) Freeway

Call Broker for Sale Information
Seller Financing Available

Lease Rental: \$8,030 per Month (\$1.35 per SF MG)



















## Aerial Photo





ATHENS SUBDIVISION NO. 4 M.B. 12-114-115

#### Area Map



## Neighborhood Demographics









## MULTI-USE FACILITY FOR SALE OR LEASE

12637 S Main Street Los Angeles, CA 90061

5,948± SF Building 9,335± SF of Land

Great South Los Angeles Location

Ideal for Adult Day Care, Retail, or Warehousing



#### Exclusively offered by



Daniel Moussazadeh
Sales Associate
213.747.7959 office
310.999.9437 mobile
daniel@majorproperties.com

The information contained in this offering material is confidential and furnished solely for the purpose of a review by prospective Buyers or Tenants of the subject property and is not to be used for any other purpose or made available to any other person without the express written consent of Major Properties.

This Brochure was prepared by Major Properties. It contains summary information pertaining to the Property and does not purport to be al