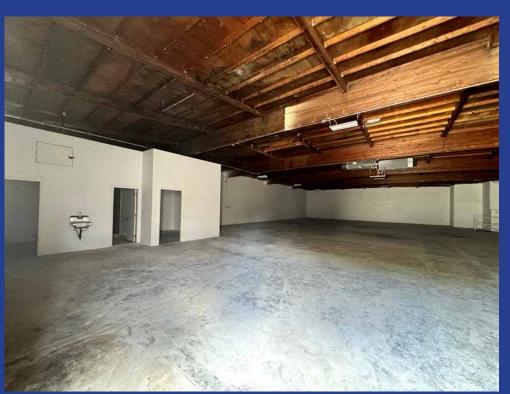

### **Property Details**

Building Area: 5,948± SF

Land Area: 9,335± SF

Year Built: 1962

Stories:

Construction: Masonry

Clear Height: Up to 15'

Ground Level Loading Doors: 1: 8x10

#### **Property Highlights**

- Prime owner/user or tenant opportunity
- Ideal for adult day care, retail, or warehousing
- Great South Los Angeles location at the northwest corner of Main Street and 127th Street
- Highly secure building with ground level loading door
- Heavy power service, lighting, plumbing, HVAC units
- Small office area and two restrooms
- Includes secure, gated parking for 10± vehicles and outside storage enclosure
- Excellent signage and exposure
- One block north of El Segundo Blvd and five blocks east of the Harbor (110) Freeway