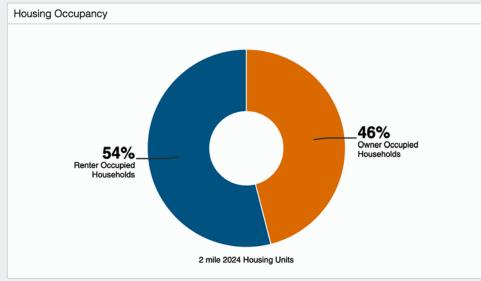

*Property Highlights**

- Prime owner/user or tenant opportunity
- Ideal for adult day care, retail, or warehousing
- Great South Los Angeles location at the northwest corner of Main Street and 127th Street
- Highly secure building with ground level loading door
- Heavy power service, lighting, plumbing, HVAC units
- Small office area and two restrooms
- Includes secure, gated parking for 10± vehicles and outside storage enclosure
- Excellent signage and exposure
- One block north of El Segundo Blvd and five blocks east of the Harbor (110) Freeway

Call Broker for Sale Information
Seller Financing Available

Lease Rental: \$8,030 per Month (\$1.35 per SF MG)



















## Aerial Photo





ATHENS SUBDIVISION NO. 4 M.B. 12-114-115

#### Area Map



## Neighborhood Demographics









## MULTI-USE FACILITY FOR SALE OR LEASE

12637 S Main Street Los Angeles, CA 90061

5,948± SF Building 9,335± SF of Land

Great South Los Angeles Location

Ideal for Adult Day Care, Retail, or Warehousing



#### Exclusively offered by



Daniel Moussazadeh
Sales Associate
213.747.7959 office
310.999.9437 mobile
daniel@majorproperties.com

The information contained in this offering material is confidential and furnished solely for the purpose of a review by prospective Buyers or Tenants of the subject property and is not to be used for any other purpose or made available to any other person without the express written consent of Major Properties.

This Brochure was prepared by Major Properties. It contains summary information pertaining to the Property and does not purport to be all-in