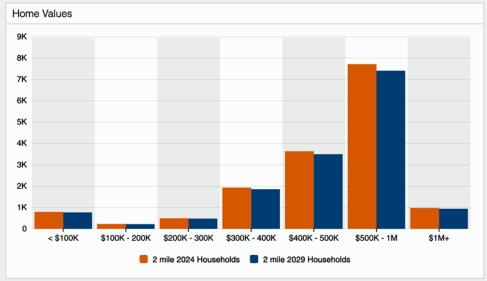

roperty Highlights**

- Prime owner/user or tenant opportunity
- Ideal for adult day care, retail, or warehousing
- Great South Los Angeles location at the northwest corner of Main Street and 127th Street
- Highly secure building with ground level loading door
- Heavy power service, lighting, plumbing, HVAC units
- Small office area and two restrooms
- Includes secure, gated parking for 10± vehicles and outside storage enclosure
- Excellent signage and exposure
- One block north of El Segundo Blvd and five blocks east of the Harbor (110) Freeway

Call Broker for Sale Information
Seller Financing Available

Lease Rental: \$8,030 per Month (\$1.35 per SF MG)



















## Aerial Photo





ATHENS SUBDIVISION NO. 4 M.B. 12-114-115

#### Area Map



## Neighborhood Demographics









## MULTI-USE FACILITY FOR SALE OR LEASE

12637 S Main Street Los Angeles, CA 90061

5,948± SF Building 9,335± SF of Land

Great South Los Angeles Location

Ideal for Adult Day Care, Retail, or Warehousing



#### Exclusively offered by



Daniel Moussazadeh
Sales Associate
213.747.7959 office
310.999.9437 mobile
daniel@majorproperties.com

The information contained in this offering material is confidential and furnished solely for the purpose of a review by prospective Buyers or Tenants of the subject property and is not to be used for any other purpose or made available to any other person without the express written consent of Major Properties.

This Brochure was prepared by Major Properties. It contains summary information pertaining to the Property and does not purport to be all-incl