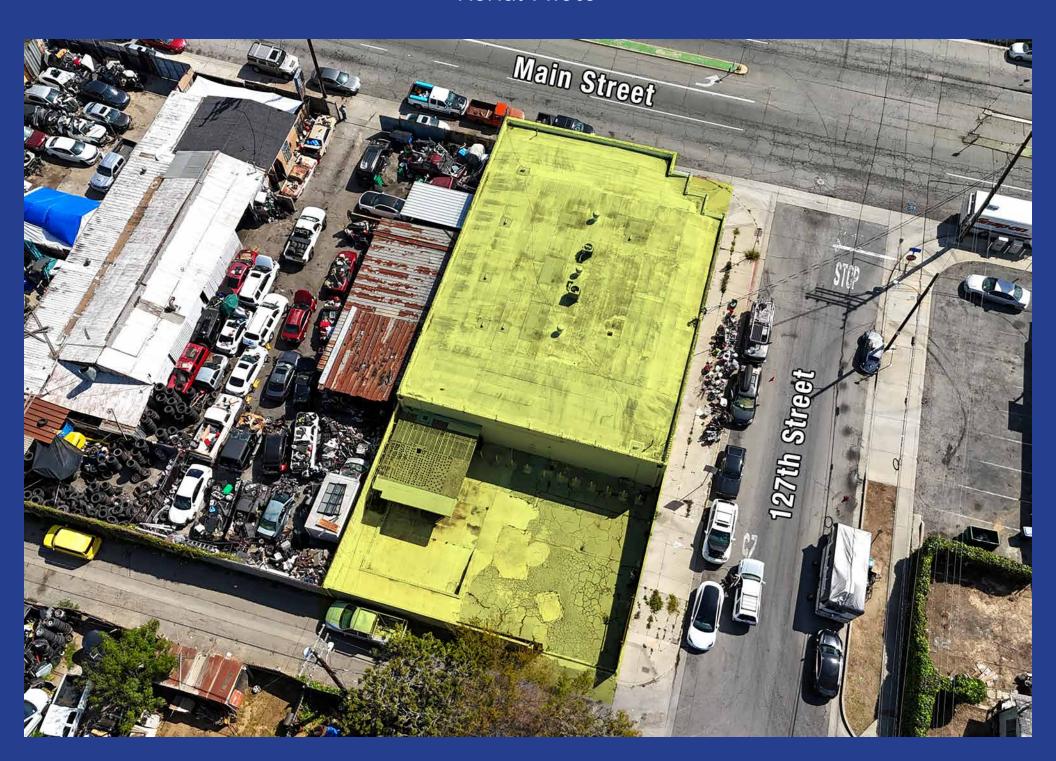

ning: C2

Assessor's Parcel #: 6132-035-017

Traffic Count: 8,474 Vehicles Per Day (2022)

#### **Property Highlights**

- Prime owner/user or tenant opportunity
- Ideal for adult day care, retail, or warehousing
- Great South Los Angeles location at the northwest corner of Main Street and 127th Street
- Highly secure building with ground level loading door
- Heavy power service, lighting, plumbing, HVAC units
- Small office area and two restrooms
- Includes secure, gated parking for 10± vehicles and outside storage enclosure
- Excellent signage and exposure
- One block north of El Segundo Blvd and five blocks east of the Harbor (110) Freeway

Call Broker for Sale Information
Seller Financing Available

Lease Rental: \$8,030 per Month (\$1.35 per SF MG)



















## Aerial Photo





ATHENS SUBDIVISION NO. 4 M.B. 12-114-115

#### Area Map



## Neighborhood Demographics









## MULTI-USE FACILITY FOR SALE OR LEASE

12637 S Main Street Los Angeles, CA 90061

5,948± SF Building 9,335± SF of Land

Great South Los Angeles Location

Ideal for Adult Day Care, Retail, or Warehousing



#### Exclusively offered by



Daniel Moussazadeh
Sales Associate
213.747.7959 office
310.999.9437 mobile
daniel@majorproperties.com

The information contained in this offering material is confidential and furnished solely for the purpose of a review by prospective Buyers or Tenants of the subject property and is not to be used for any other purpose or made available to any other person without the express written consent of Major Properties.

This Brochure was prepared by Major Propert