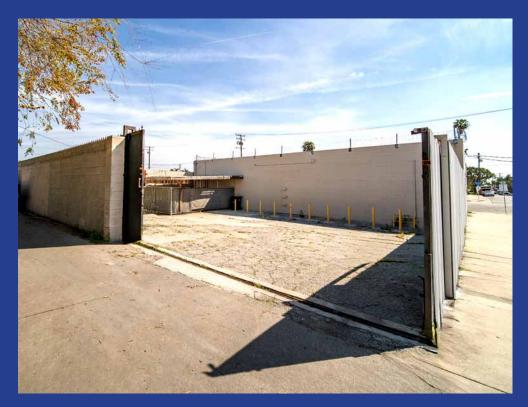

#### **Property Highlights**

- Prime owner/user or tenant opportunity
- Ideal for adult day care, retail, or warehousing
- Great South Los Angeles location at the northwest corner of Main Street and 127th Street
- Highly secure building with ground level loading door
- Heavy power service, lighting, plumbing, HVAC units
- Small office area and two restrooms
- Includes secure, gated parking for 10± vehicles and outside storage enclosure
- Excellent signage and exposure
- One block north of El Segundo Blvd and five blocks east of the Harbor (110) Freeway