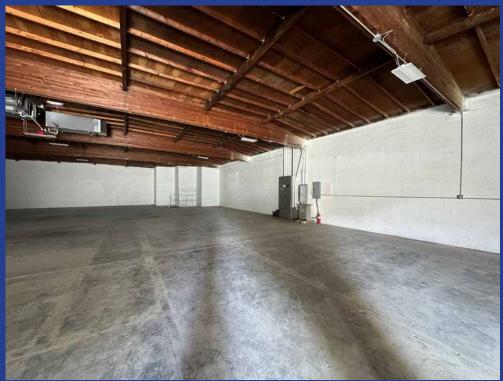

### **Property Details**

Building Area: 5,948± SF

Land Area: 9,335± SF

Year Built: 1962

Stories:

Construction: Masonry

Clear Height: Up to 15'

Ground Level Loading Doors: 1: 8x10

#### **Property Highlights**

- Prime owner/user or tenant opportunity
- Ideal for adult day care, retail, or warehousing
- Great South Los Angeles location at the northwest corner of Main Street and 127th Street
- Highly secure building with ground level loading door
- Heavy power service, lighting, plumbing, HVAC units
- Small office area and two restrooms
- Includes secure, gated parking for 10± vehicles and outside storage enclosure
- Excellent signage and exposure
- One block north of El Segundo Blvd and five blocks east of the Harbor (110) Freeway