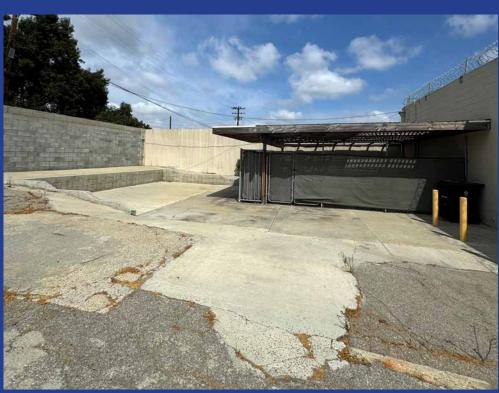

#### **Property Highlights**

- Prime owner/user or tenant opportunity
- Ideal for adult day care, retail, or warehousing
- Great South Los Angeles location at the northwest corner of Main Street and 127th Street
- Highly secure building with ground level loading door
- Heavy power service, lighting, plumbing, HVAC units
- Small office area and two restrooms
- Includes secure, gated parking for 10± vehicles and outside storage enclosure
- Excellent signage and exposure
- One block north of El Segundo Blvd and five blocks east of the Harbor (110) Freeway