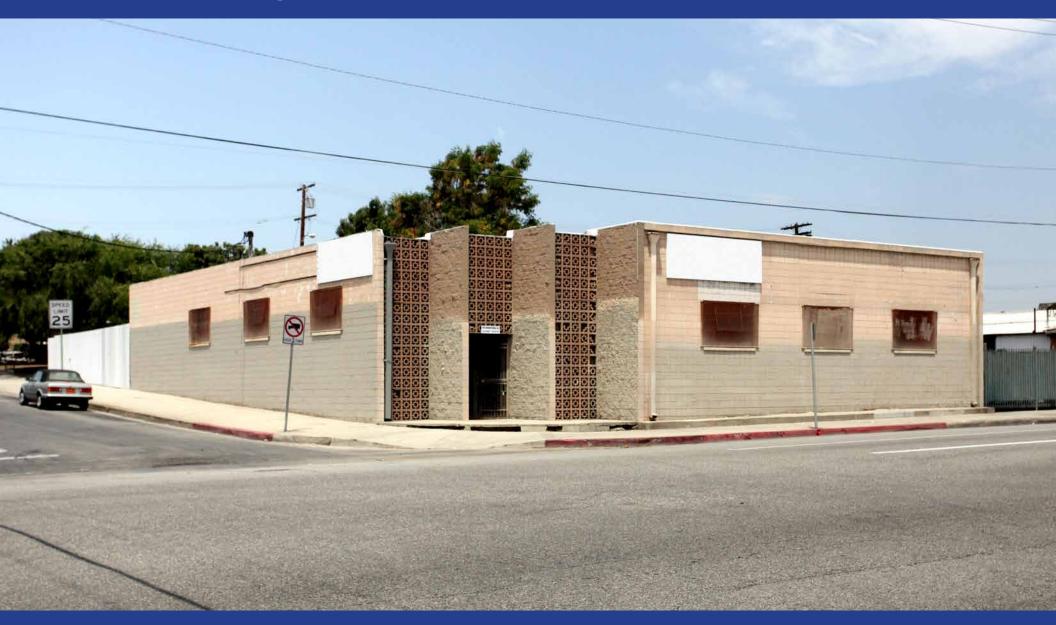

## **MULTI-USE PROPERTY FOR SALE OR LEASE**

Ideal for Adult Day Care, Retail, or Warehousing 5,948± SF Building on 9,335± SF of Land

12637 S MAIN STREET, LOS ANGELES, CA 90061

# 12637 S MAIN STREET LOS ANGELES, CA 90061

### **Property Details**

Building Area: 5,948± SF

Land Area: 9,335± SF

Year Built: 1962

Stories:

Construction: Masonry

Clear Height: Up to 15'

Ground Level Loading Doors: 1: 8x10

#### **Property Highlights**

- Prime owner/user or tenant opportunity
- Ideal for adult day care, retail, or warehousing
- Great South Los Angeles location at the northwest corner of Main Street and 127th Street
- Highly secure building with ground level loading door
- Heavy power service, lighting, plumbing, HVAC units
- Small office area and two restrooms
- Includes secure, gated parking for 10± vehicles and outside storage enclosure
- Excellent signage and exposure
- One block north of El Segundo Blvd and five blocks east of the Harbor (110) Freeway