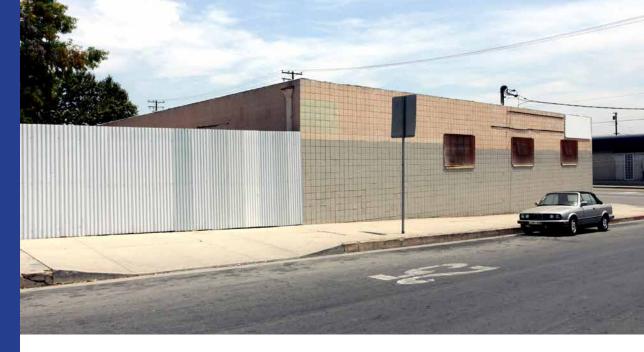

# 12637 S MAIN STREET LOS ANGELES, CA 90061

### **Property Details**

Building Area: 5,948± SF

Land Area: 9,335± SF

Year Built: 1962

Stories:

Construction: Masonry

Clear Height: Up to 15'

Ground Level Loading Doors: 1: 8x10

#### **Property Highlights**

- Prime owner/user or tenant opportunity
- Ideal for adult day care, retail, or warehousing
- Great South Los Angeles location at the northwest corner of Main Street and 127th Street
- Highly secure building with ground level loading door
- Heavy power service, lighting, plumbing, HVAC units
- Small office area and two restrooms
- Includes secure, gated parking for 10± vehicles and outside storage enclosure
- Excellent signage and exposure
- One block north of El Segundo Blvd and five blocks east of the Harbor (110) Freeway