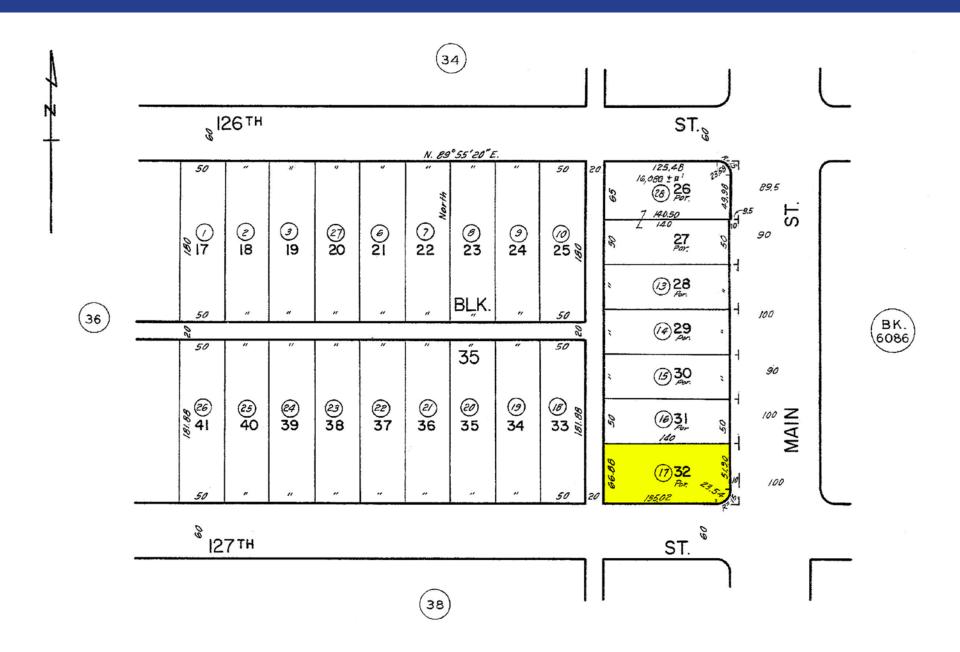

Power: 800A/240V/3Ph 4W

Restrooms: 2

Parking: 10± Surface Spaces

Zoning: C2

Assessor's Parcel #: 6132-035-017

Traffic Count: 8,474 Vehicles Per Day (2022)