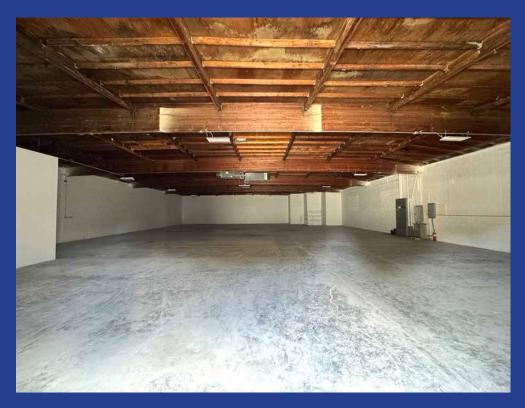

### **Property Details**

Building Area: 5,948± SF

Land Area: 9,335± SF

Year Built: 1962

Stories:

Construction: Masonry

Clear Height: Up to 15'

Ground Level Loading Doors: 1: 8x10

#### **Property Highlights**

- Prime owner/user or tenant opportunity
- Ideal for adult day care, retail, or warehousing
- Great South Los Angeles location at the northwest corner of Main Street and 127th Street
- Highly secure building with ground level loading door
- Heavy power service, lighting, plumbing, HVAC units
- Small office area and two restrooms
- Includes secure, gated parking for 10± vehicles and outside storage enclosure
- Excellent signage and exposure
- One block north of El Segundo Blvd and five blocks east of the Harbor (110) Freeway