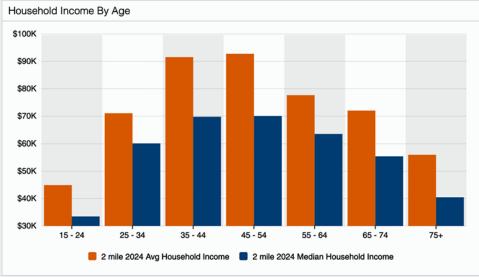

**Property Highlights**

- Prime owner/user or tenant opportunity
- Ideal for adult day care, retail, or warehousing
- Great South Los Angeles location at the northwest corner of Main Street and 127th Street
- Highly secure building with ground level loading door
- Heavy power service, lighting, plumbing, HVAC units
- Small office area and two restrooms
- Includes secure, gated parking for 10± vehicles and outside storage enclosure
- Excellent signage and exposure
- One block north of El Segundo Blvd and five blocks east of the Harbor (110) Freeway

Call Broker for Sale Information
Seller Financing Available

Lease Rental: \$8,030 per Month (\$1.35 per SF MG)



















## Aerial Photo





ATHENS SUBDIVISION NO. 4 M.B. 12-114-115

#### Area Map



## Neighborhood Demographics









## MULTI-USE FACILITY FOR SALE OR LEASE

12637 S Main Street Los Angeles, CA 90061

5,948± SF Building 9,335± SF of Land

Great South Los Angeles Location

Ideal for Adult Day Care, Retail, or Warehousing



#### Exclusively offered by



Daniel Moussazadeh
Sales Associate
213.747.7959 office
310.999.9437 mobile
daniel@majorproperties.com

The information contained in this offering material is confidential and furnished solely for the purpose of a review by prospective Buyers or Tenants of the subject property and is not to be used for any other purpose or made available to any other person without the express written consent of Major Properties.

This Brochure was prepared by Major Properties. It contains summary information pertaining to the Property and does not purport to be all-