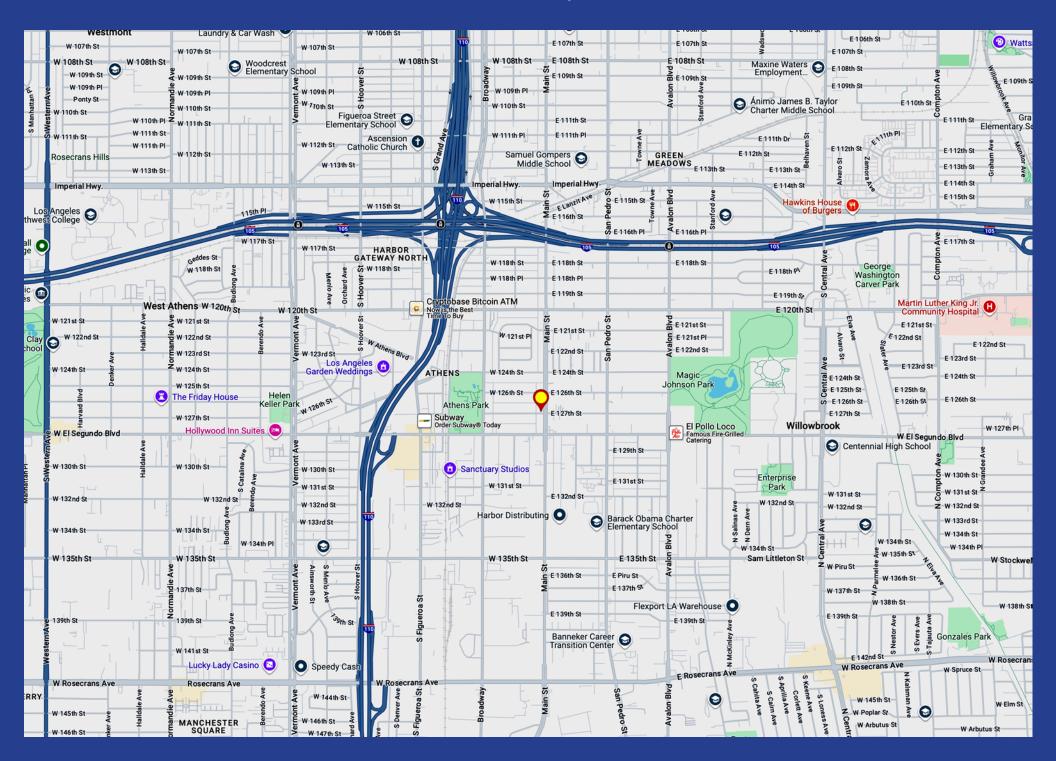

,474 Vehicles Per Day (2022)

#### **Property Highlights**

- Prime owner/user or tenant opportunity
- Ideal for adult day care, retail, or warehousing
- Great South Los Angeles location at the northwest corner of Main Street and 127th Street
- Highly secure building with ground level loading door
- Heavy power service, lighting, plumbing, HVAC units
- Small office area and two restrooms
- Includes secure, gated parking for 10± vehicles and outside storage enclosure
- Excellent signage and exposure
- One block north of El Segundo Blvd and five blocks east of the Harbor (110) Freeway

Call Broker for Sale Information
Seller Financing Available

Lease Rental: \$8,030 per Month (\$1.35 per SF MG)



















## Aerial Photo





ATHENS SUBDIVISION NO. 4 M.B. 12-114-115

#### Area Map



## Neighborhood Demographics









## MULTI-USE FACILITY FOR SALE OR LEASE

12637 S Main Street Los Angeles, CA 90061

5,948± SF Building 9,335± SF of Land

Great South Los Angeles Location

Ideal for Adult Day Care, Retail, or Warehousing



#### Exclusively offered by



Daniel Moussazadeh
Sales Associate
213.747.7959 office
310.999.9437 mobile
daniel@majorproperties.com

The information contained in this offering material is confidential and furnished solely for the purpose of a review by prospective Buyers or Tenants of the subject property and is not to be used for any other purpose or made available to any other person without the express written consent of Major Properties.

This Brochure was prepared by Major Properties. It contains summary information pertaining to the Proper