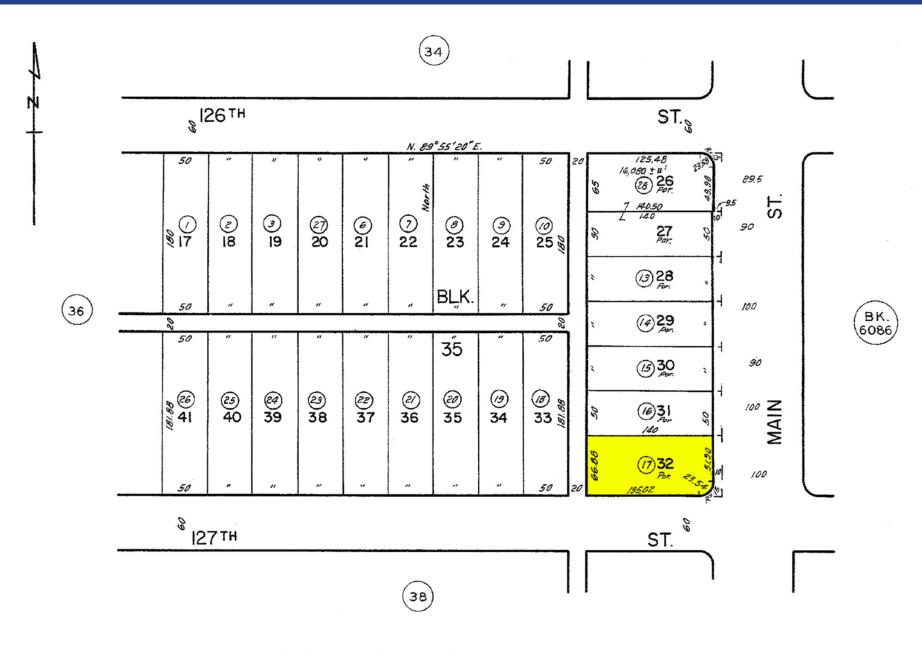

|
| Traffic Count:       | 8,474 Vehicles Per Day (2022) |

## **Property Highlights**

- Prime owner/user purchase opportunity
- Industrial facility ideal for light manufacturing or warehouse use
- Great South Los Angeles location at the northwest corner of Main Street and 127th Street
- New electrical (including sensor lights), new HVAC units, reinforced CMU walls (concrete was poured in the CMU walls)
- Heavy power service and ground level loading door
- Small office area
- Includes secure, gated parking for 10± vehicles and outside storage enclosure
- Excellent signage and exposure
- One block north of El Segundo Blvd and five blocks east of the Harbor (110) Freeway

Call Broker For More Information Seller Financing Available



majorproperties.com





## Aerial Photo



Plat Map



ATHENS SUBDIVISION NO. 4

M.B. 12-114-115

CODE 1375

#### Area Map



### Neighborhood Demographics









majorproperties.com

### **OWNER/USER FACILITY FOR SALE**

12637 S Main Street Los Angeles, CA 90061

5,948± SF Building 9,335± SF of Land

Great South Los Angeles Location

Ideal for any Light Manufacturing or Warehouse Use



#### Exclusively offered by



Daniel Moussazadeh Sales Associate 213.747.7959 office 310.999.9437 mobile daniel@majorproperties.com Lic. 02058572

The information contained in this offering material is confidential and furnished solely for the purpose of a review by prospective Buyers of the subject property and is not to be used for any other purpose or made available to any other person without the express written consent of Major Properties.

This Broc