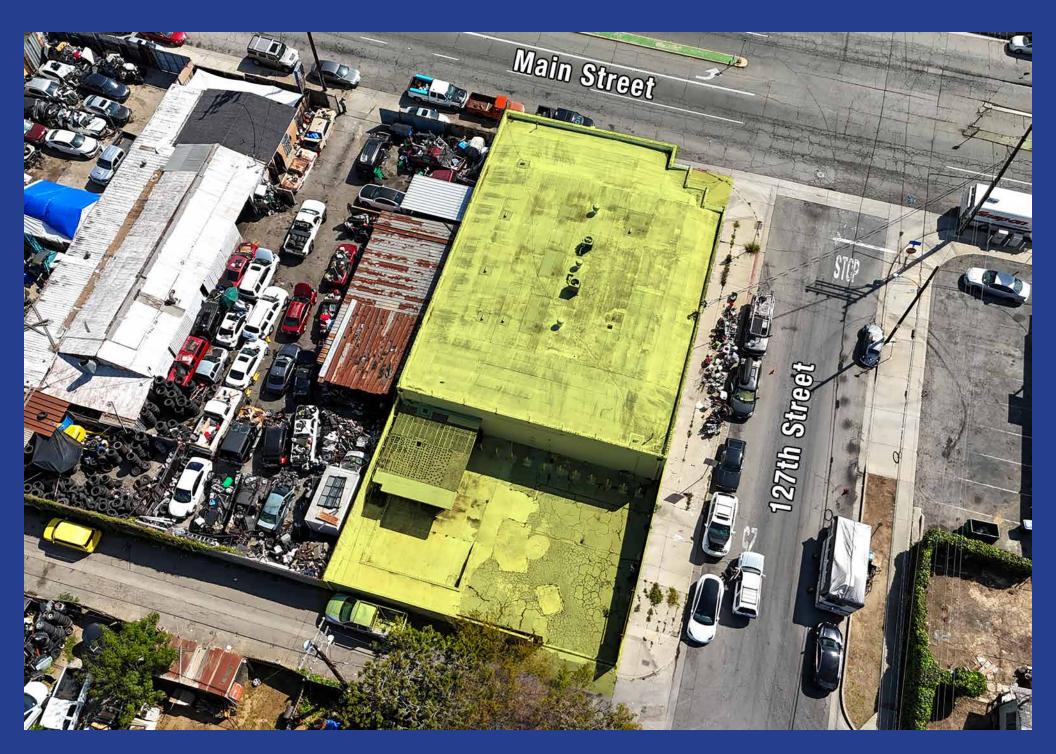

|
| Traffic Count:       | 8,474 Vehicles Per Day (2022) |

## **Property Highlights**

- Prime owner/user purchase opportunity
- Industrial facility ideal for light manufacturing or warehouse use
- Great South Los Angeles location at the northwest corner of Main Street and 127th Street
- New electrical (including sensor lights), new HVAC units, reinforced CMU walls (concrete was poured in the CMU walls)
- Heavy power service and ground level loading door
- Small office area
- Includes secure, gated parking for 10± vehicles and outside storage enclosure
- Excellent signage and exposure
- One block north of El Segundo Blvd and five blocks east of the Harbor (110) Freeway

Call Broker For More Information Seller Financing Available



majorproperties.com





## Aerial Photo



Plat Map



ATHENS SUBDIVISION NO. 4

M.B. 12-114-115

CODE 1375

#### Area Map



### Neighborhood Demographics









majorproperties.com

### **OWNER/USER FACILITY FOR SALE**

12637 S Main Street Los Angeles, CA 90061

5,948± SF Building 9,335± SF of Land

Great South Los Angeles Location

Ideal for any Light Manufacturing or Warehouse Use



#### Exclusively offered by



Daniel Moussazadeh Sales Associate 213.747.7959 office 310.999.9437 mobile daniel@majorproperties.com Lic. 02058572

The information contained in this offering material is confidential and furnished solely for the purpose of a review by prospective Buyers of the subject property and is not to be used for any other purpose or made available to any other person without the express written consent of Major Properties