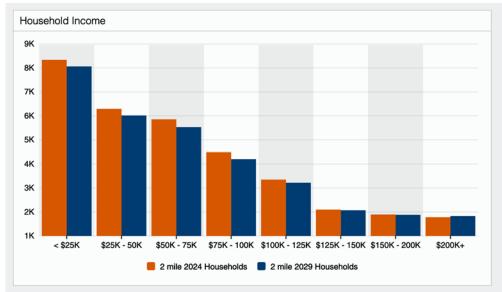

/user purchase opportunity
- Industrial facility ideal for light manufacturing or warehouse use
- Great South Los Angeles location at the northwest corner of Main Street and 127th Street
- New electrical (including sensor lights), new HVAC units, reinforced CMU walls (concrete was poured in the CMU walls)
- Heavy power service and ground level loading door
- Small office area
- Includes secure, gated parking for 10± vehicles and outside storage enclosure
- Excellent signage and exposure
- One block north of El Segundo Blvd and five blocks east of the Harbor (110) Freeway

Call Broker For More Information Seller Financing Available



majorproperties.com





## Aerial Photo



Plat Map



ATHENS SUBDIVISION NO. 4

M.B. 12-114-115

CODE 1375

#### Area Map



### Neighborhood Demographics









majorproperties.com

### **OWNER/USER FACILITY FOR SALE**

12637 S Main Street Los Angeles, CA 90061

5,948± SF Building 9,335± SF of Land

Great South Los Angeles Location

Ideal for any Light Manufacturing or Warehouse Use



#### Exclusively offered by



Daniel Moussazadeh Sales Associate 213.747.7959 office 310.999.9437 mobile daniel@majorproperties.com Lic. 02058572

The information contained in this offering material is confidential and furnished solely for the purpose of a review by prospective Buyers of the subject property and is not to be used for any other purpose or made available to any other person without the express written consent of Major Properties.

This Brochure was prepared by Major Properties. It contains summary information pertaining to the Property and do