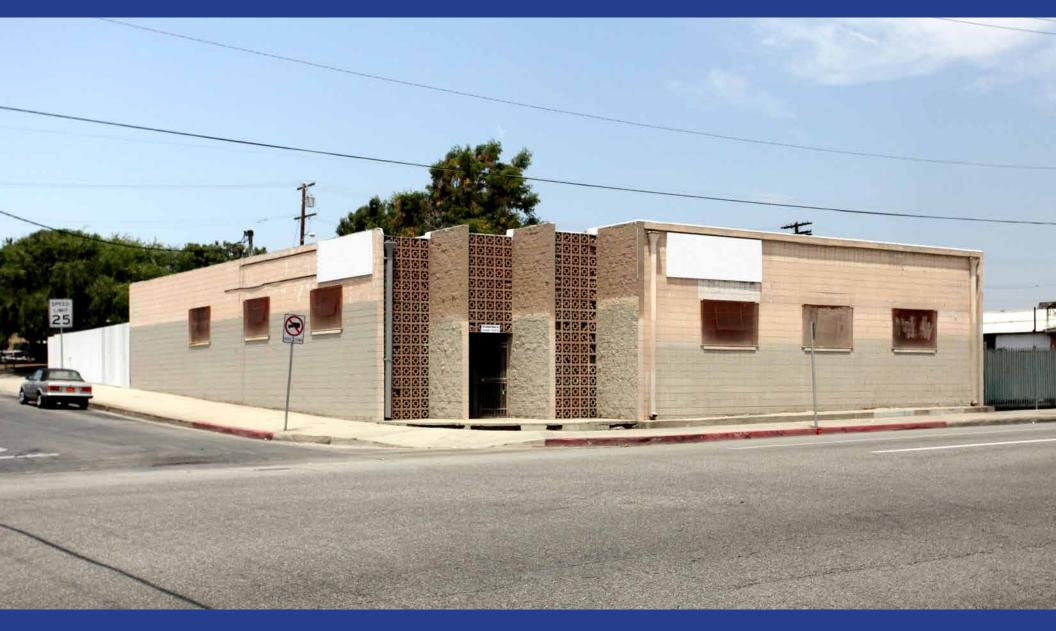

# INDUSTRIAL PROPERTY FOR SALE Light Manufacturing/Warehouse Ideal for Owner/User 5,948± SF Building on 9,335± SF of Land

12637 S MAIN STREET, LOS ANGELES, CA 90061

### 12637 S MAIN STREET LOS ANGELES, CA 90061

## **Property Highlights**

- Prime owner/user purchase opportunity
- Industrial facility ideal for light manufacturing or warehouse use
- Great South Los Angeles location at the northwest corner of Main Street and 127th Street
- New electrical (including sensor lights), new HVAC units, reinforced CMU walls (concrete was poured in the CMU walls)
- Heavy power service and ground level loading door
- Small office area
- Includes secure, gated parking for 10± vehicles and outside storage enclosure
- Excellent signage and exposure
- One block north of El Segundo Blvd and five blocks east of the Harbor (110) Freeway