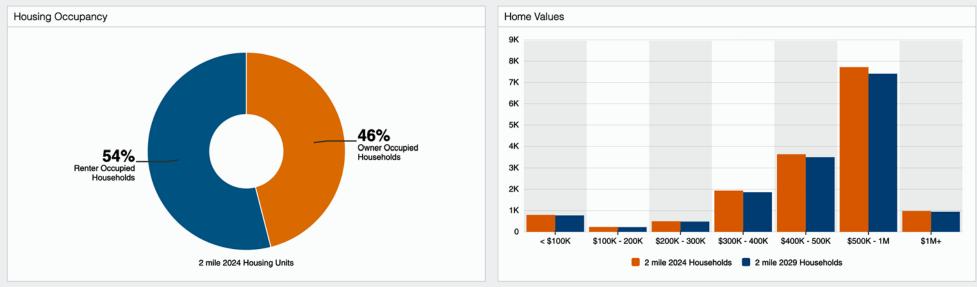

r purchase opportunity
- Industrial facility ideal for light manufacturing or warehouse use
- Great South Los Angeles location at the northwest corner of Main Street and 127th Street
- New electrical (including sensor lights), new HVAC units, reinforced CMU walls (concrete was poured in the CMU walls)
- Heavy power service and ground level loading door
- Small office area
- Includes secure, gated parking for 10± vehicles and outside storage enclosure
- Excellent signage and exposure
- One block north of El Segundo Blvd and five blocks east of the Harbor (110) Freeway

Call Broker For More Information Seller Financing Available



majorproperties.com





## Aerial Photo



Plat Map



ATHENS SUBDIVISION NO. 4

M.B. 12-114-115

CODE 1375

#### Area Map



### Neighborhood Demographics









majorproperties.com

### **OWNER/USER FACILITY FOR SALE**

12637 S Main Street Los Angeles, CA 90061

5,948± SF Building 9,335± SF of Land

Great South Los Angeles Location

Ideal for any Light Manufacturing or Warehouse Use



#### Exclusively offered by



Daniel Moussazadeh Sales Associate 213.747.7959 office 310.999.9437 mobile daniel@majorproperties.com Lic. 02058572

The information contained in this offering material is confidential and furnished solely for the purpose of a review by prospective Buyers of the subject property and is not to be used for any other purpose or made available to any other person without the express written consent of Major Properties.

This Brochure was prepared by Major Properties. It contains summary information pertaining to the Property and does n