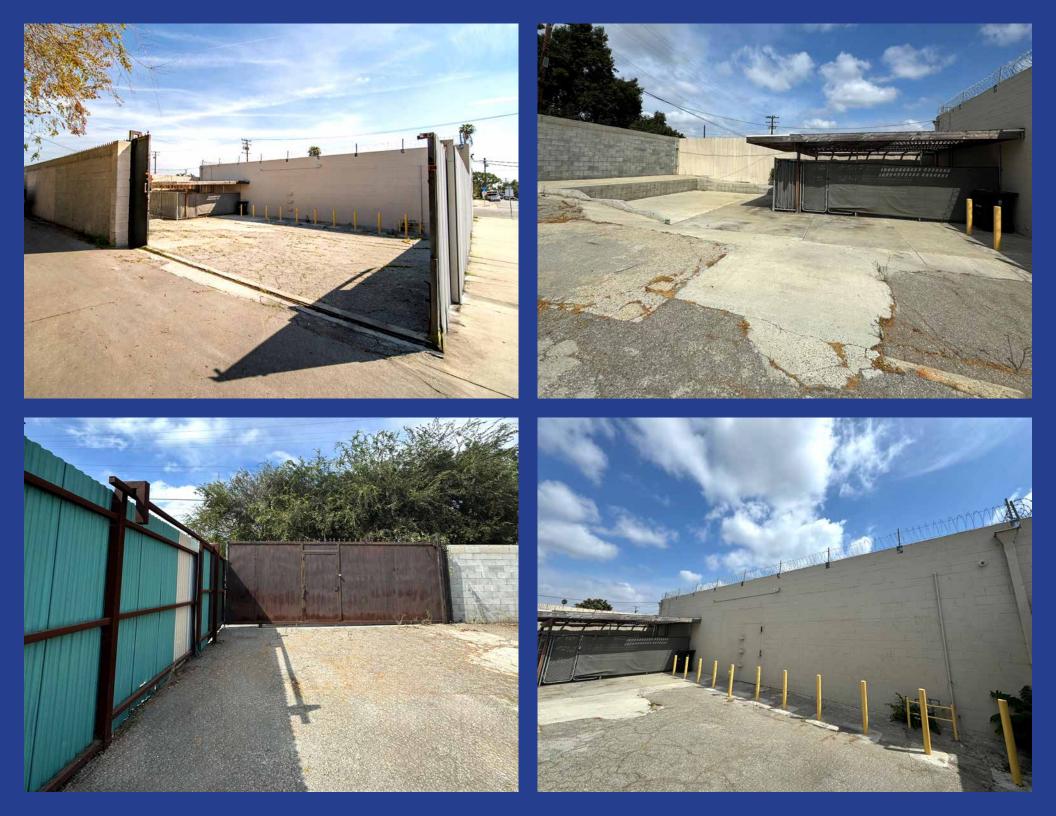

## **Property Highlights**

- Prime owner/user purchase opportunity
- Industrial facility ideal for light manufacturing or warehouse use
- Great South Los Angeles location at the northwest corner of Main Street and 127th Street
- New electrical (including sensor lights), new HVAC units, reinforced CMU walls (concrete was poured in the CMU walls)
- Heavy power service and ground level loading door
- Small office area
- Includes secure, gated parking for 10± vehicles and outside storage enclosure
- Excellent signage and exposure
- One block north of El Segundo Blvd and five blocks east of the Harbor (110) Freeway