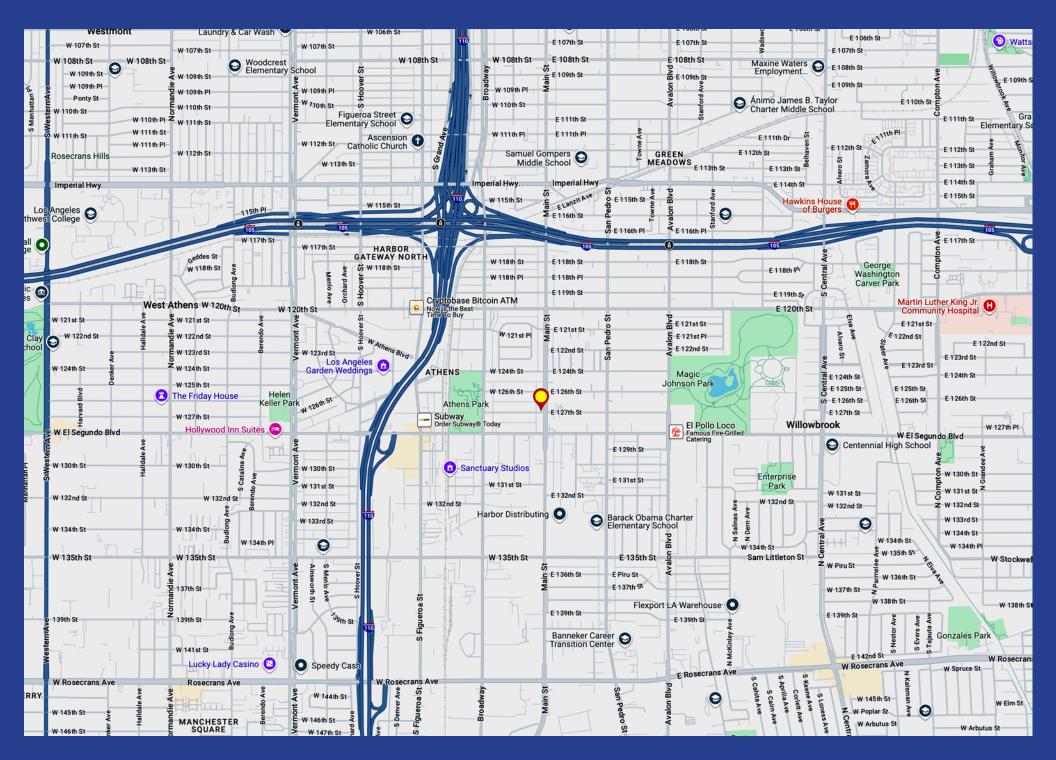

perty Highlights**

- Prime owner/user purchase opportunity
- Industrial facility ideal for light manufacturing or warehouse use
- Great South Los Angeles location at the northwest corner of Main Street and 127th Street
- New electrical (including sensor lights), new HVAC units, reinforced CMU walls (concrete was poured in the CMU walls)
- Heavy power service and ground level loading door
- Small office area
- Includes secure, gated parking for 10± vehicles and outside storage enclosure
- Excellent signage and exposure
- One block north of El Segundo Blvd and five blocks east of the Harbor (110) Freeway

Call Broker For More Information Seller Financing Available



majorproperties.com





## Aerial Photo



Plat Map



ATHENS SUBDIVISION NO. 4

M.B. 12-114-115

CODE 1375

#### Area Map



### Neighborhood Demographics









majorproperties.com

### **OWNER/USER FACILITY FOR SALE**

12637 S Main Street Los Angeles, CA 90061

5,948± SF Building 9,335± SF of Land

Great South Los Angeles Location

Ideal for any Light Manufacturing or Warehouse Use



#### Exclusively offered by



Daniel Moussazadeh Sales Associate 213.747.7959 office 310.999.9437 mobile daniel@majorproperties.com Lic. 02058572

The information contained in this offering material is confidential and furnished solely for the purpose of a review by prospective Buyers of the subject property and is not to be used for any other purpose or made available to any other person without the express written consent of Major Properties.

This Brochure was prepared by Major Properties. It contains summary information