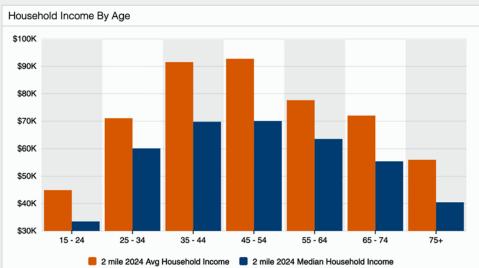

ser purchase opportunity
- Industrial facility ideal for light manufacturing or warehouse use
- Great South Los Angeles location at the northwest corner of Main Street and 127th Street
- New electrical (including sensor lights), new HVAC units, reinforced CMU walls (concrete was poured in the CMU walls)
- Heavy power service and ground level loading door
- Small office area
- Includes secure, gated parking for 10± vehicles and outside storage enclosure
- Excellent signage and exposure
- One block north of El Segundo Blvd and five blocks east of the Harbor (110) Freeway

Call Broker For More Information Seller Financing Available



majorproperties.com





## Aerial Photo



Plat Map



ATHENS SUBDIVISION NO. 4

M.B. 12-114-115

CODE 1375

#### Area Map



### Neighborhood Demographics









majorproperties.com

### **OWNER/USER FACILITY FOR SALE**

12637 S Main Street Los Angeles, CA 90061

5,948± SF Building 9,335± SF of Land

Great South Los Angeles Location

Ideal for any Light Manufacturing or Warehouse Use



#### Exclusively offered by



Daniel Moussazadeh Sales Associate 213.747.7959 office 310.999.9437 mobile daniel@majorproperties.com Lic. 02058572

The information contained in this offering material is confidential and furnished solely for the purpose of a review by prospective Buyers of the subject property and is not to be used for any other purpose or made available to any other person without the express written consent of Major Properties.

This Brochure was prepared by Major Properties. It contains summary information pertaining to the Property and does