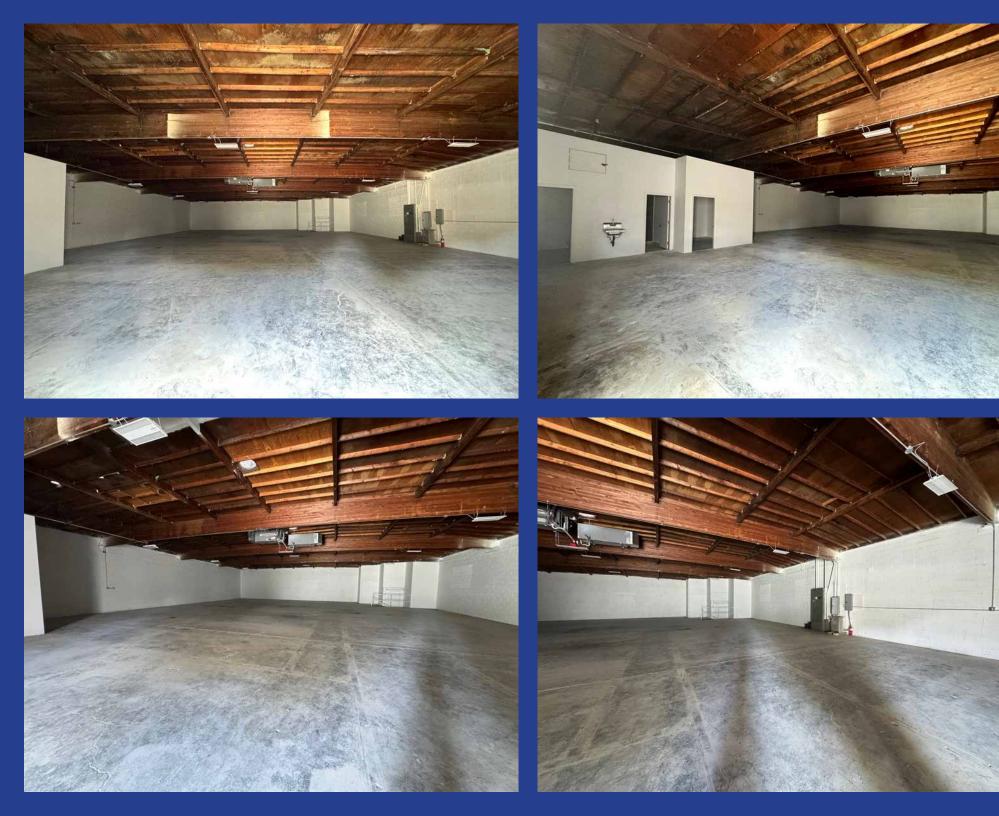

### **Property Details**

| Building Area:       | 5,948± SF                     |
|----------------------|-------------------------------|
| Land Area:           | 9,335± SF                     |
| Year Built:          | 1962                          |
| Stories:             | 1                             |
| Construction:        | Masonry                       |
| Clear Height:        | 12'–15'                       |
| Ground Level Loadir  | ng Doors: 1: 8x10             |
| Power:               | 800A/240V/3Ph 4W              |
| Restrooms:           | 2 (Refurbished)               |
| Parking:             | 10± Surface Spaces            |
| Zoning:              | LC M1                         |
| Assessor's Parcel #: | 6132-035-017                  |
| Traffic Count:       | 8,474 Vehicles Per Day (2022) |

## **Property Highlights**

- Prime owner/user purchase opportunity
- Industrial facility ideal for light manufacturing or warehouse use
- Great South Los Angeles location at the northwest corner of Main Street and 127th Street
- New electrical (including sensor lights), new HVAC units, reinforced CMU walls (concrete was poured in the CMU walls)
- Heavy power service and ground level loading door
- Small office area
- Includes secure, gated parking for 10± vehicles and outside storage enclosure
- Excellent signage and exposure
- One block north of El Segundo Blvd and five blocks east of the Harbor (110) Freeway