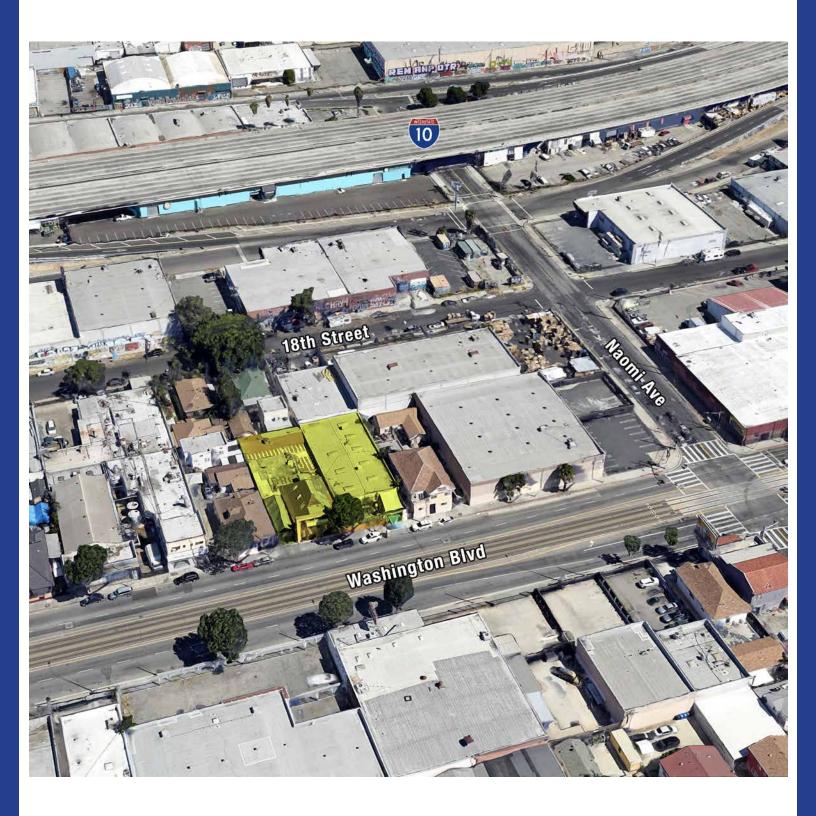

#### 1355-1359 E WASHINGTON BLVD, LOS ANGELES, CA 90021

#### **PROPERTY HIGHLIGHTS**

- Two adjacent buildings
- Excellent purchase opportunity
- Many possible uses! Warehouse, showroom, retail/wholesale, creative use, etc.
- Fenced and paved parking for 8± vehicles
- Ground level loading door
- Zoned LA M2
- Located one-half block east of Central Avenue
- Metro Blue light rail line runs in front of property
- Adjacent to Downtown Los Angeles Fashion District
- Asking price: <del>\$2,500,000</del> \$2,299,000 (\$216.68 per SF)