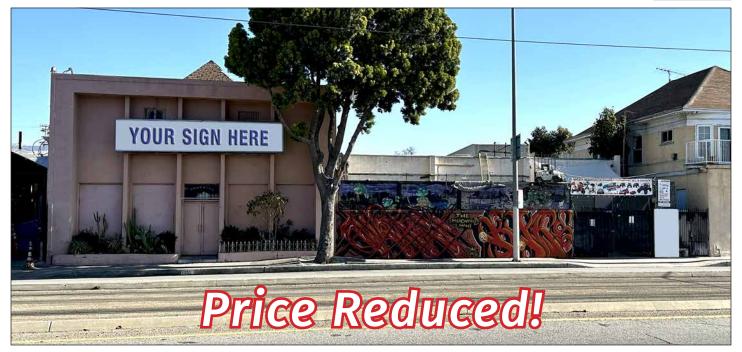

### Warehouse/Showroom, Retail, Office

BUILDING SQ.FT.: 10,610

LAND SQ.FT.: 12,000

#### 1355-1359 E WASHINGTON BLVD, LOS ANGELES, CA 90021

#### **PROPERTY HIGHLIGHTS**

- Two adjacent buildings
- Excellent purchase opportunity
- Many possible uses! Warehouse, showroom, retail/wholesale, creative use, etc.
- Fenced and paved parking for 8± vehicles
- Ground level loading door
- Zoned LA M2
- Located one-half block east of Central Avenue
- Metro Blue light rail line runs in front of property
- Adjacent to Downtown Los Angeles Fashion District
- Asking price: <del>\$2,500,000</del> \$2,299,000 (\$216.68 per SF)