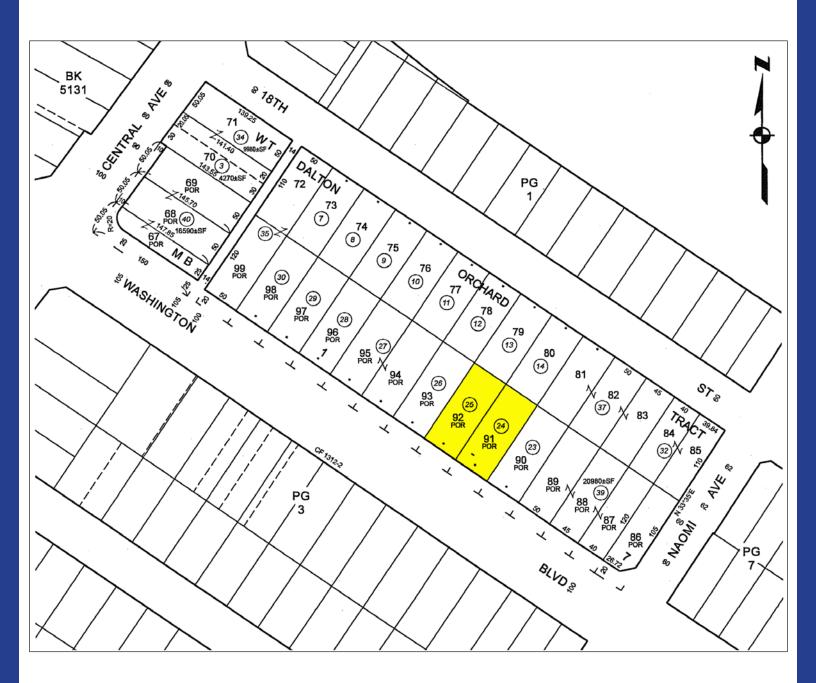

#### PROPERTY DETAILS

| Total Building Area10,610 Sq.Ft.<br>1355 E Washington 5,610 Sq.Ft.<br>1359 E Washington 5,000 Sq.Ft. |
|------------------------------------------------------------------------------------------------------|
| Land Area 12,000 Sq.Ft.                                                                              |
| Zone LA M2                                                                                           |
| Year Built 1905-1935-1965                                                                            |
| Construction Mixed                                                                                   |
| Office Area TBD                                                                                      |
| Restrooms2                                                                                           |
| Parking8±                                                                                            |
| Ground Level Loading Doors1: 8x10                                                                    |
| Dock High Loading None                                                                               |
| SprinkleredNo                                                                                        |
| PowerTBD                                                                                             |
| APN 5129-002-024,025                                                                                 |