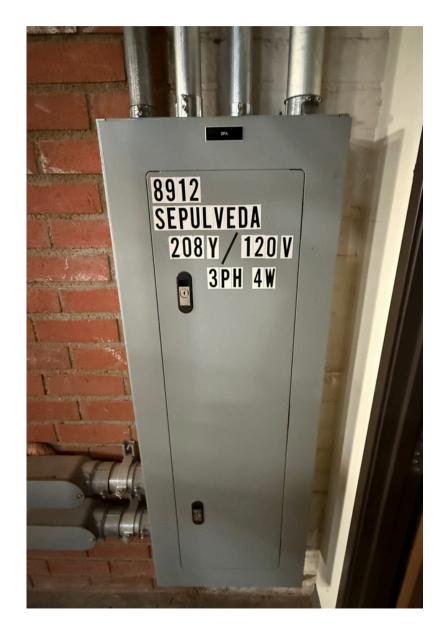

#### BUILDING HIGHLIGHTS

Auto Repair and Woodworking uses allowed

Gated and
Secured
parking ± 10
spaces

Frontage on Sepulveda Blvd

**Heavy Power** 

| Available Space | 14,463 SF (divisible into 8,325 SF and 6,138 SF) |
|-----------------|--------------------------------------------------|
| Lease Rate      | \$1.25/ft/mo Industrial Gross                    |
| CAMs            | ± \$0.06/ft/mo                                   |
| Clear Height    | 12' - 16'                                        |
| Power           | 1,200 amps, 3-phase (600 amps per unit)          |
| HVAC            | 10-ton for 6,000 SF front unit                   |
| Sprinklered     | Yes                                              |
| Natural Gas     | Yes                                              |
| Zoning          | M1                                               |
| APN             | 2654-005-038                                     |