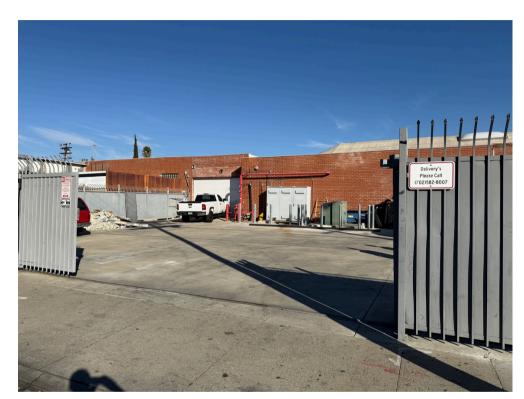

#### BUILDING HIGHLIGHTS

Auto Repair and Woodworking uses allowed

Gated and
Secured
parking ± 10
spaces

Frontage on Sepulveda Blvd

**Heavy Power** 

| Available Space | 14,463 SF (divisible into 8,325 SF and 6,138 SF) |
|-----------------|--------------------------------------------------|
| Lease Rate      | \$1.25/ft/mo Industrial Gross                    |
| CAMs            | ± \$0.06/ft/mo                                   |
| Clear Height    | 12' - 16'                                        |
| Power           | 1,200 amps, 3-phase (600 amps per unit)          |
| HVAC            | 10-ton for 6,000 SF front unit                   |
| Sprinklered     | Yes                                              |
| Natural Gas     | Yes                                              |
| Zoning          | M1                                               |
| APN             | 2654-005-038                                     |