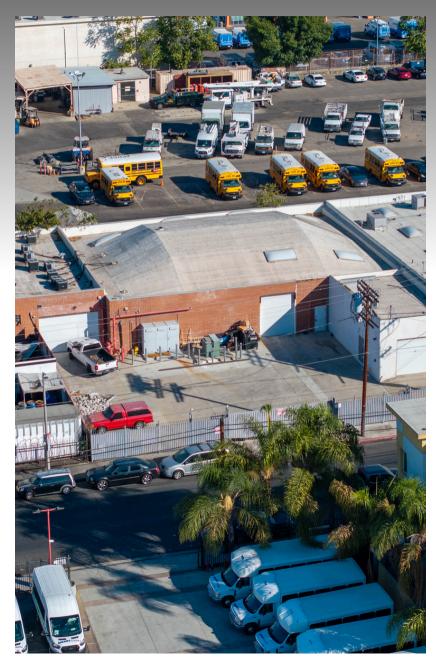

# North Hills Warehouse

8912 SEPULVEDA | NORTH HILLS | CA

FOR MORE INFORMATION, PLEASE CONTACT US:

Senior Vice President jesse@majorproperties.com

805.404.5883 cole@majorproperties.com

Commercial · Industrial

#### BUILDING HIGHLIGHTS

Auto Repair and Woodworking uses allowed

Gated and
Secured
parking ± 10
spaces

Frontage on Sepulveda Blvd

**Heavy Power** 

| Available Space | 14,463 SF (divisible into 8,325 SF and 6,138 SF) |
|-----------------|--------------------------------------------------|
| Lease Rate      | \$1.25/ft/mo Industrial Gross                    |
| CAMs            | ± \$0.06/ft/mo                                   |
| Clear Height    | 12' - 16'                                        |
| Power           | 1,200 amps, 3-phase (600 amps per unit)          |
| HVAC            | 10-ton for 6,000 SF front unit                   |
| Sprinklered     | Yes                                              |
| Natural Gas     | Yes                                              |
| Zoning          | M1                                               |
| APN             | 2654-005-038                                     |