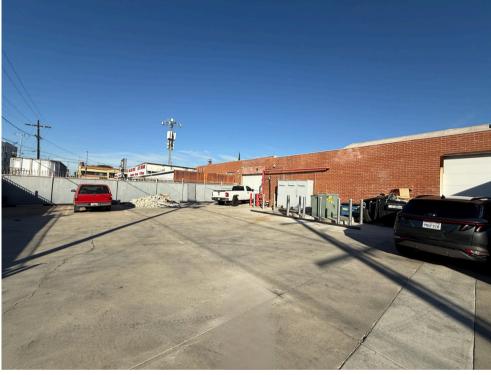

#### BUILDING HIGHLIGHTS

Auto Repair and Woodworking uses allowed

Gated and
Secured
parking ± 10
spaces

Frontage on Sepulveda Blvd

**Heavy Power** 

| Available Space | 14,463 SF (divisible into 8,325 SF and 6,138 SF) |
|-----------------|--------------------------------------------------|
| Lease Rate      | \$1.25/ft/mo Industrial Gross                    |
| CAMs            | ± \$0.06/ft/mo                                   |
| Clear Height    | 12' - 16'                                        |
| Power           | 1,200 amps, 3-phase (600 amps per unit)          |
| HVAC            | 10-ton for 6,000 SF front unit                   |
| Sprinklered     | Yes                                              |
| Natural Gas     | Yes                                              |
| Zoning          | M1                                               |
| APN             | 2654-005-038                                     |