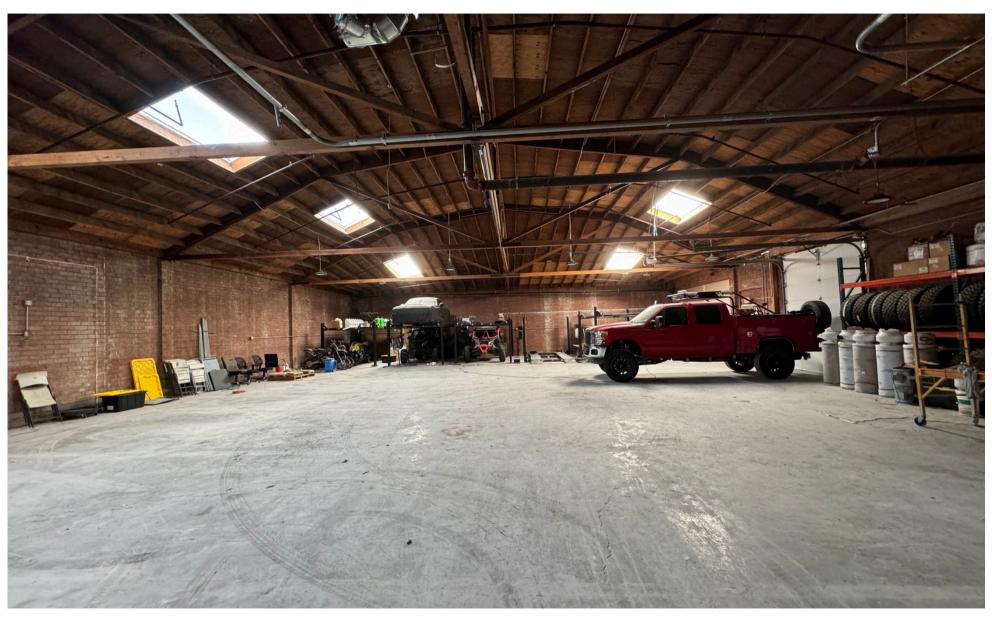

WAREHOUSE 14,463 SF (divisible into 8,325 SF and 6,138 SF)

#### BUILDING HIGHLIGHTS

Auto Repair and Woodworking uses allowed

Gated and
Secured
parking ± 10
spaces

Frontage on Sepulveda Blvd

**Heavy Power** 

| Available Space | 14,463 SF (divisible into 8,325 SF and 6,138 SF) |
|-----------------|--------------------------------------------------|
| Lease Rate      | \$1.25/ft/mo Industrial Gross                    |
| CAMs            | ± \$0.06/ft/mo                                   |
| Clear Height    | 12' - 16'                                        |
| Power           | 1,200 amps, 3-phase (600 amps per unit)          |
| HVAC            | 10-ton for 6,000 SF front unit                   |
| Sprinklered     | Yes                                              |
| Natural Gas     | Yes                                              |
| Zoning          | M1                                               |
| APN             | 2654-005-038                                     |