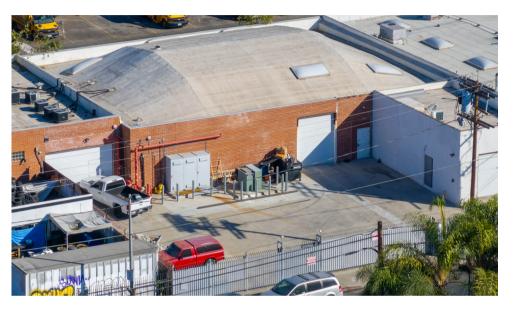

WAREHOUSE 14,463 SF (divisible into 8,325 SF and 6,138 SF)

#### BUILDING HIGHLIGHTS

Auto Repair and Woodworking uses allowed

Gated and
Secured
parking ± 10
spaces

Frontage on Sepulveda Blvd

**Heavy Power** 

| Available Space | 14,463 SF (divisible into 8,325 SF and 6,138 SF) |
|-----------------|--------------------------------------------------|
| Lease Rate      | \$1.25/ft/mo Industrial Gross                    |
| CAMs            | ± \$0.06/ft/mo                                   |
| Clear Height    | 12' - 16'                                        |
| Power           | 1,200 amps, 3-phase (600 amps per unit)          |
| HVAC            | 10-ton for 6,000 SF front unit                   |
| Sprinklered     | Yes                                              |
| Natural Gas     | Yes                                              |
| Zoning          | M1                                               |
| APN             | 2654-005-038                                     |