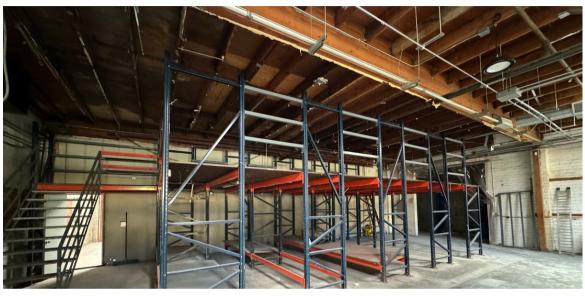

#### BUILDING HIGHLIGHTS

Auto Repair and Woodworking uses allowed

Gated and
Secured
parking ± 10
spaces

Frontage on Sepulveda Blvd

**Heavy Power** 

| Available Space | 14,463 SF (divisible into 8,325 SF and 6,138 SF) |
|-----------------|--------------------------------------------------|
| Lease Rate      | \$1.25/ft/mo Industrial Gross                    |
| CAMs            | ± \$0.06/ft/mo                                   |
| Clear Height    | 12' - 16'                                        |
| Power           | 1,200 amps, 3-phase (600 amps per unit)          |
| HVAC            | 10-ton for 6,000 SF front unit                   |
| Sprinklered     | Yes                                              |
| Natural Gas     | Yes                                              |
| Zoning          | M1                                               |
| APN             | 2654-005-038                                     |