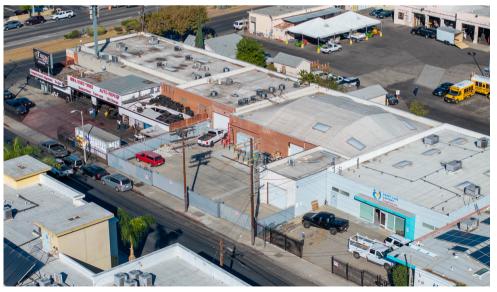

WAREHOUSE 14,463 SF (divisible into 8,325 SF and 6,138 SF)

#### BUILDING HIGHLIGHTS

Auto Repair and Woodworking uses allowed

Gated and
Secured
parking ± 10
spaces

Frontage on Sepulveda Blvd

**Heavy Power** 

| Available Space | 14,463 SF (divisible into 8,325 SF and 6,138 SF) |
|-----------------|--------------------------------------------------|
| Lease Rate      | \$1.25/ft/mo Industrial Gross                    |
| CAMs            | ± \$0.06/ft/mo                                   |
| Clear Height    | 12' - 16'                                        |
| Power           | 1,200 amps, 3-phase (600 amps per unit)          |
| HVAC            | 10-ton for 6,000 SF front unit                   |
| Sprinklered     | Yes                                              |
| Natural Gas     | Yes                                              |
| Zoning          | M1                                               |
| APN             | 2654-005-038                                     |