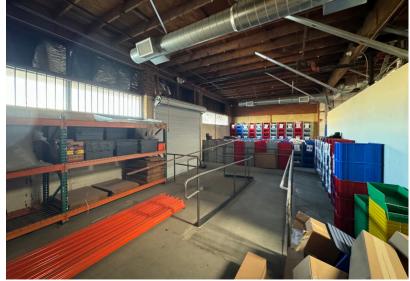

WAREHOUSE 14,463 SF (divisible into 8,325 SF and 6,138 SF)

#### BUILDING HIGHLIGHTS

Auto Repair and Woodworking uses allowed

Gated and
Secured
parking ± 10
spaces

Frontage on Sepulveda Blvd

**Heavy Power** 

| Available Space | 14,463 SF (divisible into 8,325 SF and 6,138 SF) |
|-----------------|--------------------------------------------------|
| Lease Rate      | \$1.25/ft/mo Industrial Gross                    |
| CAMs            | ± \$0.06/ft/mo                                   |
| Clear Height    | 12' - 16'                                        |
| Power           | 1,200 amps, 3-phase (600 amps per unit)          |
| HVAC            | 10-ton for 6,000 SF front unit                   |
| Sprinklered     | Yes                                              |
| Natural Gas     | Yes                                              |
| Zoning          | M1                                               |
| APN             | 2654-005-038                                     |