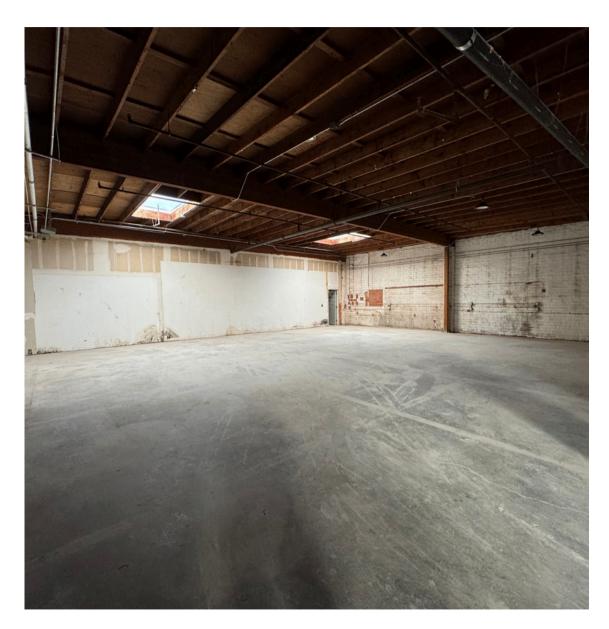

WAREHOUSE 14,463 SF (divisible into 8,325 SF and 6,138 SF)

#### BUILDING HIGHLIGHTS

Auto Repair and Woodworking uses allowed

Gated and
Secured
parking ± 10
spaces

Frontage on Sepulveda Blvd

**Heavy Power** 

| Available Space | 14,463 SF (divisible into 8,325 SF and 6,138 SF) |
|-----------------|--------------------------------------------------|
| Lease Rate      | \$1.25/ft/mo Industrial Gross                    |
| CAMs            | ± \$0.06/ft/mo                                   |
| Clear Height    | 12' - 16'                                        |
| Power           | 1,200 amps, 3-phase (600 amps per unit)          |
| HVAC            | 10-ton for 6,000 SF front unit                   |
| Sprinklered     | Yes                                              |
| Natural Gas     | Yes                                              |
| Zoning          | M1                                               |
| APN             | 2654-005-038                                     |