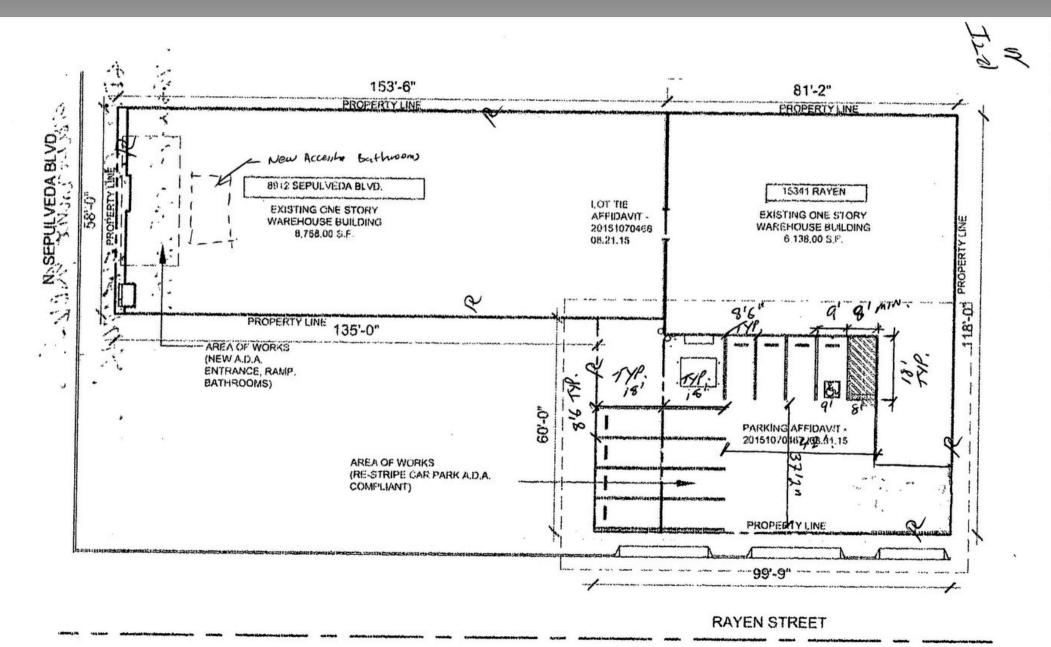

----------------|
| Lease Rate      | \$1.25/ft/mo Industrial Gross                    |
| CAMs            | ± \$0.06/ft/mo                                   |
| Clear Height    | 12' - 16'                                        |
| Power           | 1,200 amps, 3-phase (600 amps per unit)          |
| HVAC            | 10-ton for 6,000 SF front unit                   |
| Sprinklered     | Yes                                              |
| Natural Gas     | Yes                                              |
| Zoning          | M1                                               |
| APN             | 2654-005-038                                     |























Jesse McKenzie & Cole Gee | MajorProperties.com







Jesse McKenzie & Cole Gee | MajorProperties.com

#### SITE PLAN





### FOR MORE INFORMATION REGARDING THIS OPPORTUNITY, PLEASE CONTACT:



JESSE MCKENZIE
Senior Vice President
714.883.6875
jesse@majorproperties.com
License: CA # 01939062



COLE GEE
Associate
805.404.5883
cole@majorproperties.com
License: CA # 02009034

The information contained in this offering material is confidential and furnished solely for the purpose of a review by prospective Buyers of the subject property and is not to be used for any other purpose or made available to any other person without the express written consent of Major Properties.

This Brochure was prepared by Major Properties. It contains summary information pertaining to the Property and does not purport to be all-inclusive or to contain all of the information that a prospective Buyer may desire. All information