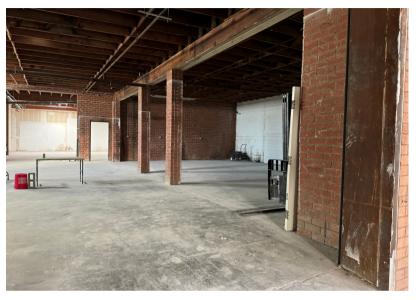

WAREHOUSE 14,463 SF (divisible into 8,325 SF and 6,138 SF)

#### BUILDING HIGHLIGHTS

Auto Repair and Woodworking uses allowed

Gated and
Secured
parking ± 10
spaces

Frontage on Sepulveda Blvd

**Heavy Power** 

| Available Space | 14,463 SF (divisible into 8,325 SF and 6,138 SF) |
|-----------------|--------------------------------------------------|
| Lease Rate      | \$1.25/ft/mo Industrial Gross                    |
| CAMs            | ± \$0.06/ft/mo                                   |
| Clear Height    | 12' - 16'                                        |
| Power           | 1,200 amps, 3-phase (600 amps per unit)          |
| HVAC            | 10-ton for 6,000 SF front unit                   |
| Sprinklered     | Yes                                              |
| Natural Gas     | Yes                                              |
| Zoning          | M1                                               |
| APN             | 2654-005-038                                     |