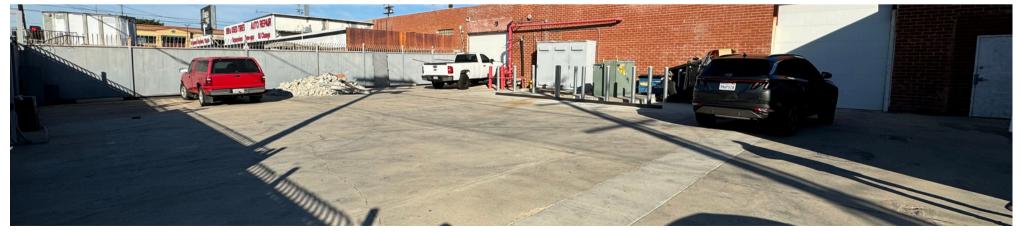

#### BUILDING HIGHLIGHTS

Auto Repair and Woodworking uses allowed

Gated and
Secured
parking ± 10
spaces

Frontage on Sepulveda Blvd

**Heavy Power** 

| Available Space | 14,463 SF (divisible into 8,325 SF and 6,138 SF) |
|-----------------|--------------------------------------------------|
| Lease Rate      | \$1.25/ft/mo Industrial Gross                    |
| CAMs            | ± \$0.06/ft/mo                                   |
| Clear Height    | 12' - 16'                                        |
| Power           | 1,200 amps, 3-phase (600 amps per unit)          |
| HVAC            | 10-ton for 6,000 SF front unit                   |
| Sprinklered     | Yes                                              |
| Natural Gas     | Yes                                              |
| Zoning          | M1                                               |
| APN             | 2654-005-038                                     |