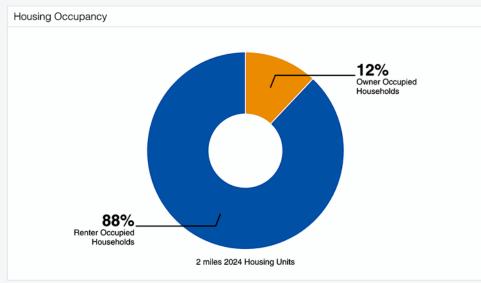

#### **Area Demographics**

935-937 N Hill Street Los Angeles, CA 90012

6,300± SF Building 2,880± SF of Land

**Prime Chinatown Opportunity** 

Ground Floor Retail Plus
Second Floor Creative Offices