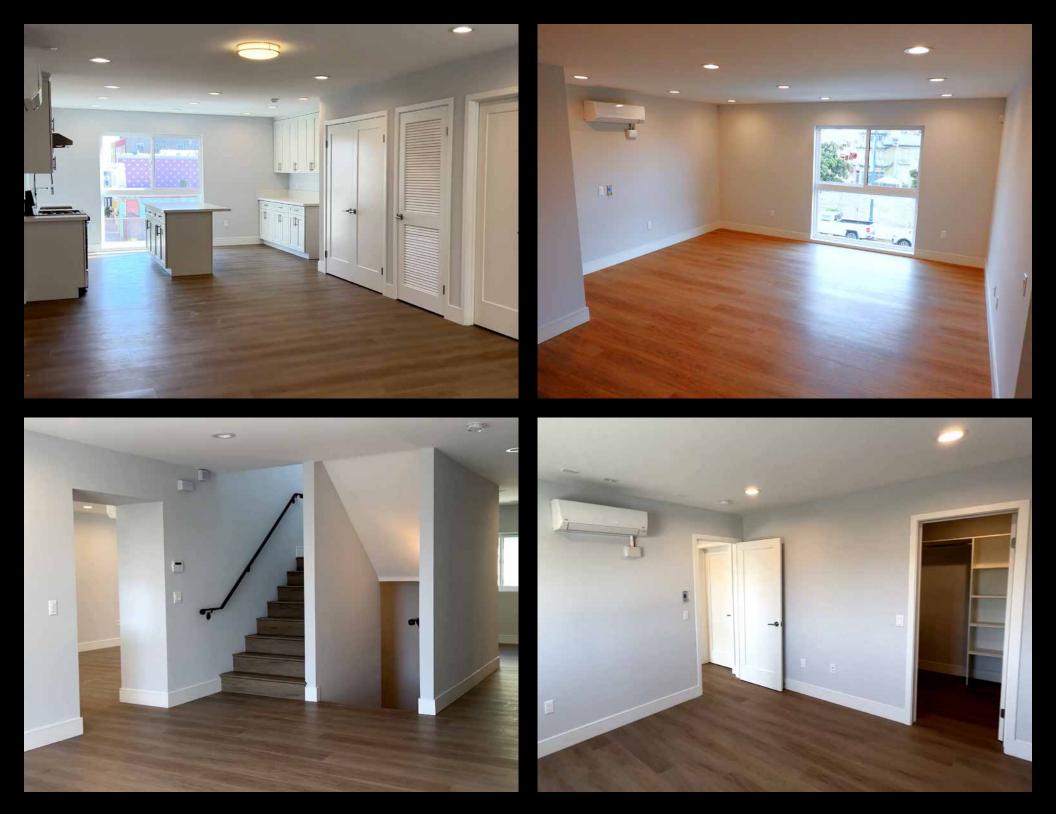

#### **Property Details**

Total Building Area: 6,300± Sq.Ft.

1st and 2nd Floor Area: 4,800± Sq.Ft.

Basement Area: 1,500± Sq.Ft.

Year Built: 1949

Construction: Masonry

Stories: 2 + Basement

Restrooms: 4

#### **Property Highlights**

- Prime Chinatown purchase opportunity
- Completely remodeled 2-story building with a basement
- 2 ground floor retail units with one restroom each, plus second floor creative office space with 2 restrooms and a kitchen
- Potential for rooftop deck (buyer to verify)
- The property offers 60' frontage on Hill Street
- Located on the west side of North Hill Street, directly across from Chinatown Central Plaza
- Just north of College Street, 1/4-mile west of Los Angeles State Historic Park
- 2 blocks east of the Harbor (110) Freeway
- Dodger Stadium and Elysian Park is located one-half mile to the north