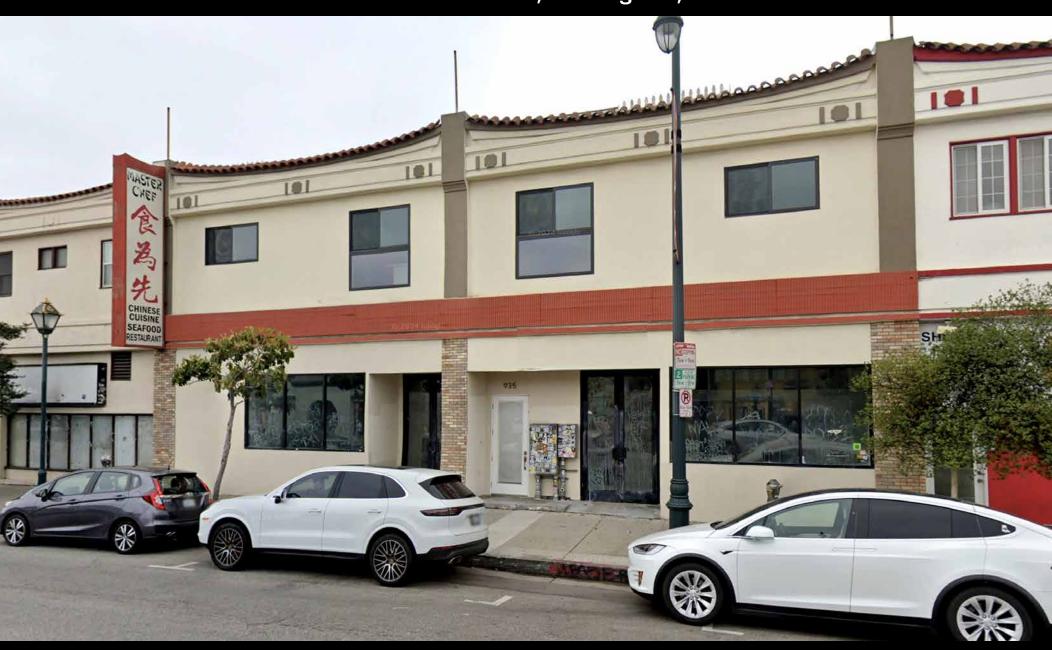

## 935-937 N HILL STREET LOS ANGELES, CA 90012

#### **Property Highlights**

- Prime Chinatown purchase opportunity
- Completely remodeled 2-story building with a basement
- 2 ground floor retail units with one restroom each, plus second floor creative office space with 2 restrooms and a kitchen
- Potential for rooftop deck (buyer to verify)
- The property offers 60' frontage on Hill Street
- Located on the west side of North Hill Street, directly across from Chinatown Central Plaza
- Just north of College Street, 1/4-mile west of Los Angeles State Historic Park
- 2 blocks east of the Harbor (110) Freeway
- Dodger Stadium and Elysian Park is located one-half mile to the north