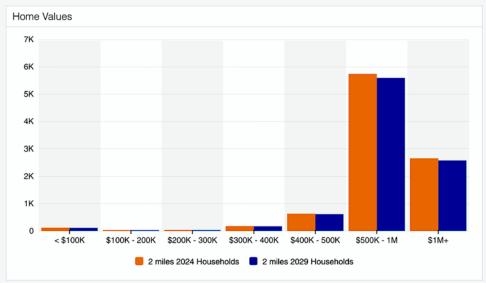

#### **Area Demographics**

935-937 N Hill Street Los Angeles, CA 90012

6,300± SF Building 2,880± SF of Land

**Prime Chinatown Opportunity** 

Ground Floor Retail Plus
Second Floor Creative Offices