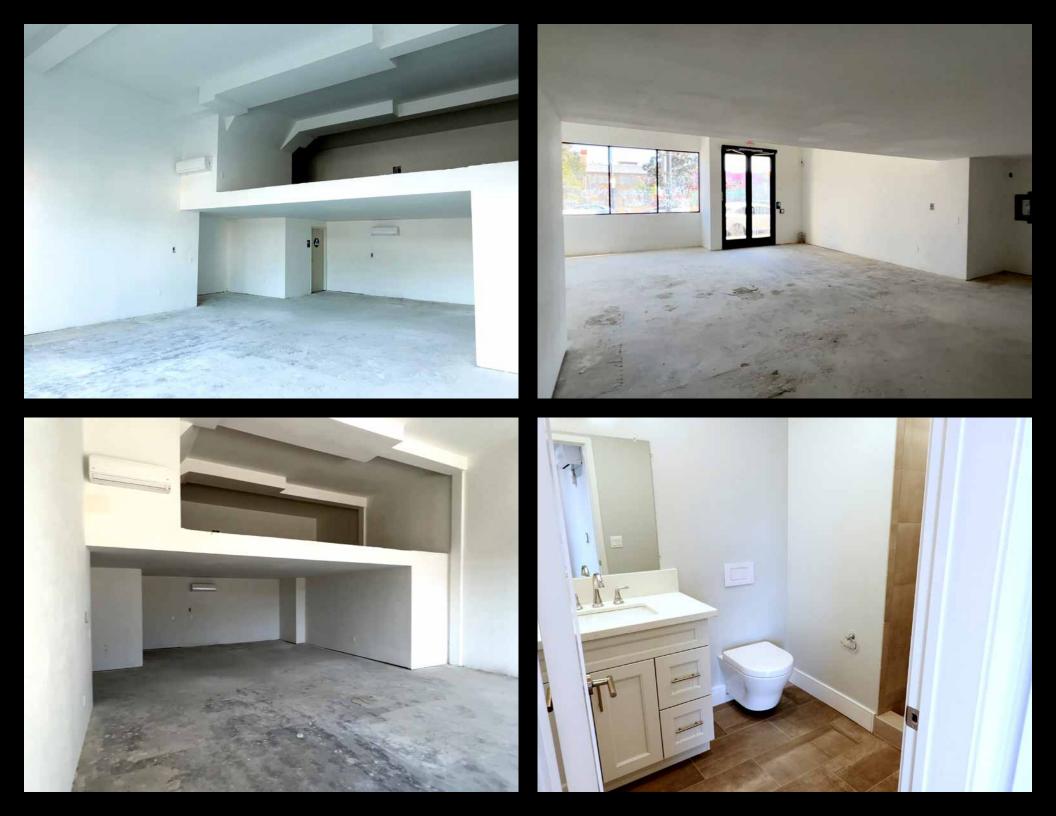

#### **Property Details**

Total Building Area: 6,300± Sq.Ft.

1st and 2nd Floor Area: 4,800± Sq.Ft.

Basement Area: 1,500± Sq.Ft.

Year Built: 1949

Construction: Masonry

Stories: 2 + Basement

Restrooms: 4

#### **Property Highlights**

- Prime Chinatown purchase opportunity
- Completely remodeled 2-story building with a basement
- 2 ground floor retail units with one restroom each, plus second floor creative office space with 2 restrooms and a kitchen
- Potential for rooftop deck (buyer to verify)
- The property offers 60' frontage on Hill Street
- Located on the west side of North Hill Street, directly across from Chinatown Central Plaza
- Just north of College Street, 1/4-mile west of Los Angeles State Historic Park
- 2 blocks east of the Harbor (110) Freeway
- Dodger Stadium and Elysian Park is located one-half mile to the north