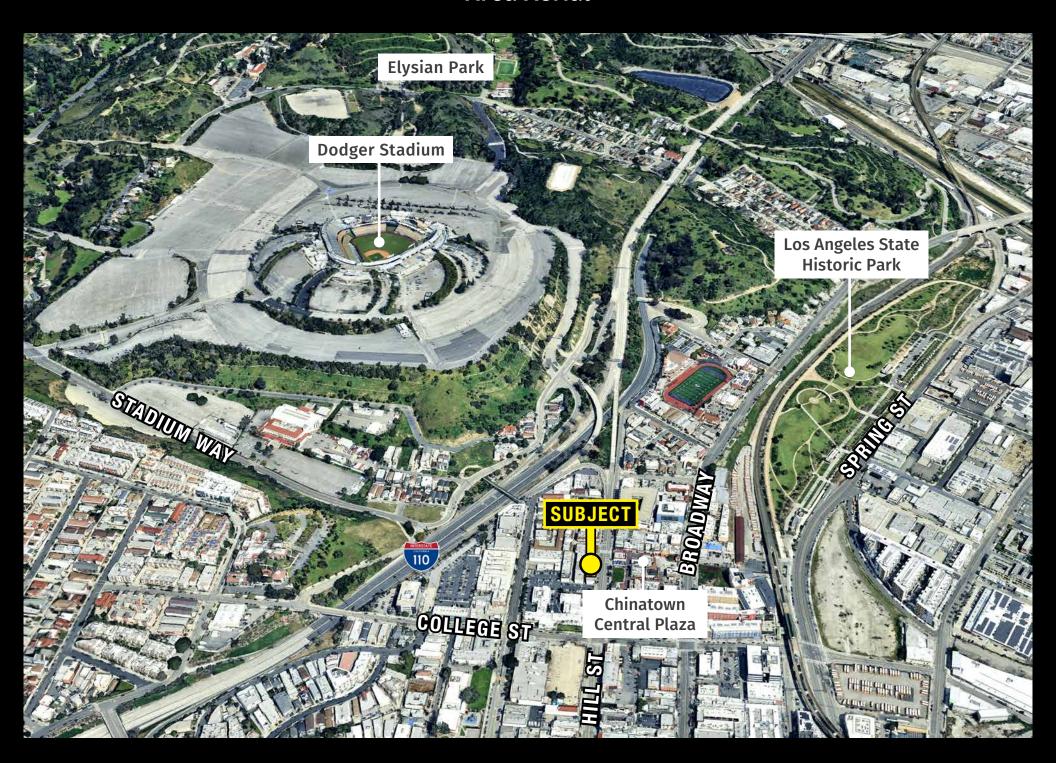

6

TOC: Tier 4

Opportunity Zone: No

#### **Property Highlights**

- Prime Chinatown purchase opportunity
- Completely remodeled 2-story building with a basement
- 2 ground floor retail units with one restroom each, plus second floor creative office space with 2 restrooms and a kitchen
- Potential for rooftop deck (buyer to verify)
- The property offers 60' frontage on Hill Street
- Located on the west side of North Hill Street, directly across from Chinatown Central Plaza
- Just north of College Street, 1/4-mile west of Los Angeles State Historic Park
- 2 blocks east of the Harbor (110) Freeway
- Dodger Stadium and Elysian Park is located one-half mile to the north

**Asking Price: \$4,000,000** 







#### **Aerial Photo**





#### **Plat Map**





#### Area Map



#### Area Aerial



#### **Area Demographics**









935-937 N Hill Street Los Angeles, CA 90012

6,300± SF Building 2,880± SF of Land

**Prime Chinatown Opportunity** 

Ground Floor Retail Plus
Second Floor Creative Offices



#### Exclusively offered by

# Samuel P Luster Sales Associate 213.222.1200 office 818.584.4344 mobile Samuel P Luster Broker 818.430.8497 mobile

sam@majorproperties.com glmittin@gmail.com

DRE Lic. 02012790 DRE Lic. 01177574

The information contained in this offering material is confidential and furnished solely for the purpose of a review by prospective Buyers of the subject property and is not to be used for any other purpose or made available to any other person without the express written consent of Major Properties.

This Brochure was prepared by Major Properties. It conta