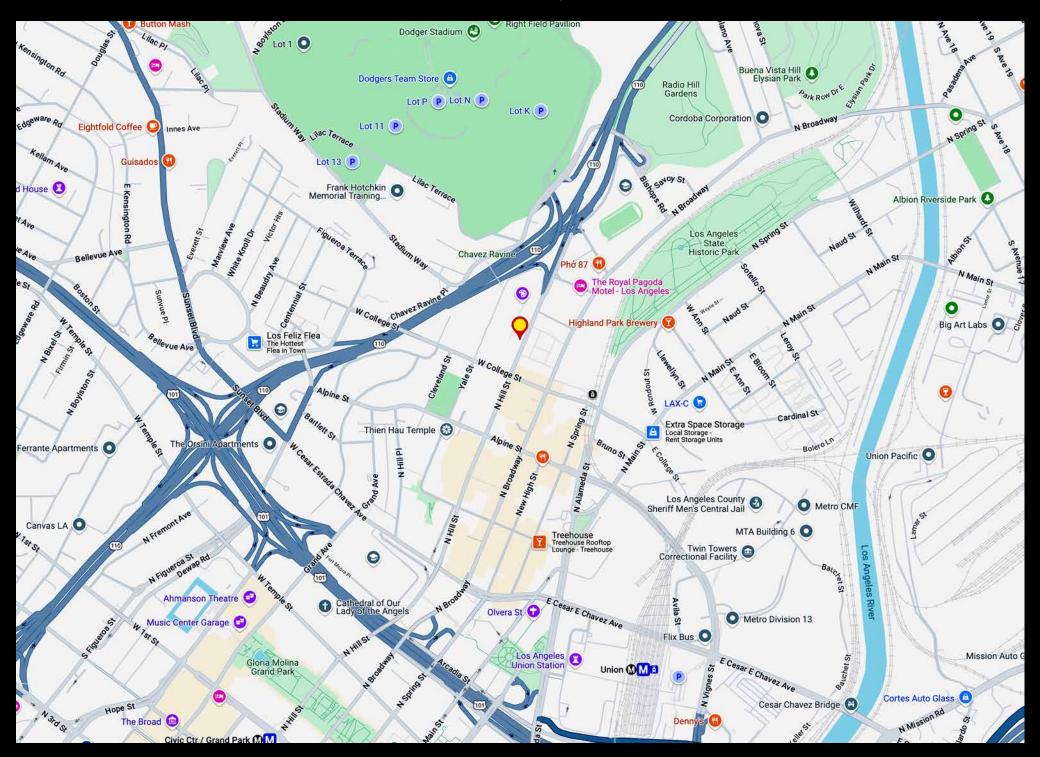

arcel #: 5414-005-006

TOC: Tier 4

Opportunity Zone: No

#### **Property Highlights**

- Prime Chinatown purchase opportunity
- Completely remodeled 2-story building with a basement
- 2 ground floor retail units with one restroom each, plus second floor creative office space with 2 restrooms and a kitchen
- Potential for rooftop deck (buyer to verify)
- The property offers 60' frontage on Hill Street
- Located on the west side of North Hill Street, directly across from Chinatown Central Plaza
- Just north of College Street, 1/4-mile west of Los Angeles State Historic Park
- 2 blocks east of the Harbor (110) Freeway
- Dodger Stadium and Elysian Park is located one-half mile to the north

**Asking Price: \$4,000,000** 







#### **Aerial Photo**





#### **Plat Map**





#### Area Map



#### Area Aerial



#### **Area Demographics**









935-937 N Hill Street Los Angeles, CA 90012

6,300± SF Building 2,880± SF of Land

**Prime Chinatown Opportunity** 

Ground Floor Retail Plus
Second Floor Creative Offices



#### Exclusively offered by

# Samuel P Luster Sales Associate 213.222.1200 office 818.584.4344 mobile Samuel P Luster Broker 818.430.8497 mobile

sam@majorproperties.com glmittin@gmail.com

DRE Lic. 02012790 DRE Lic. 01177574

The information contained in this offering material is confidential and furnished solely for the purpose of a review by prospective Buyers of the subject property and is not to be used for any other purpose or made available to any other person without the express written consent of Major Properties.

This Brochure was prepared by Major