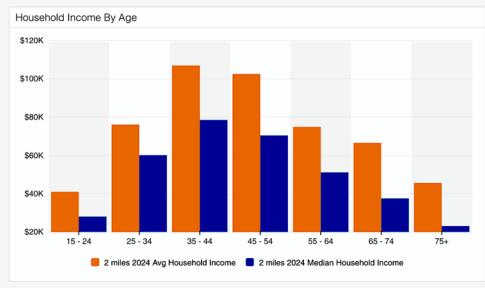

#### **Area Demographics**

935-937 N Hill Street Los Angeles, CA 90012

6,300± SF Building 2,880± SF of Land

**Prime Chinatown Opportunity** 

Ground Floor Retail Plus
Second Floor Creative Offices