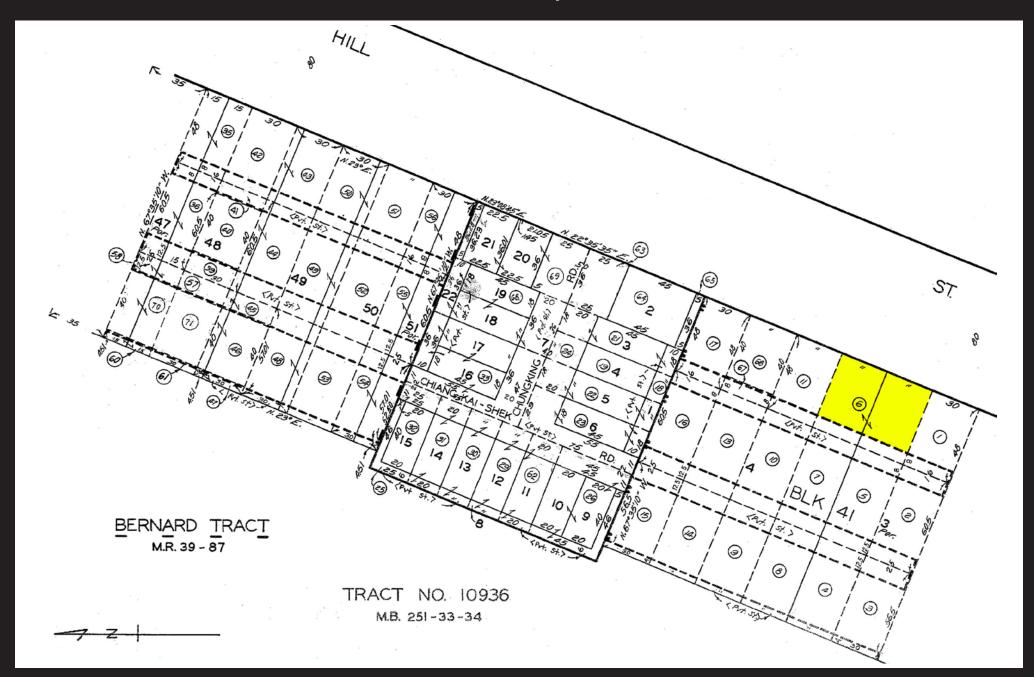

x 60'

Assessor's Parcel #: 5414-005-006

TOC: Tier 4

Opportunity Zone: No

#### **Property Highlights**

- Prime Chinatown purchase opportunity
- Completely remodeled 2-story building with a basement
- 2 ground floor retail units with one restroom each, plus second floor creative office space with 2 restrooms and a kitchen
- Potential for rooftop deck (buyer to verify)
- The property offers 60' frontage on Hill Street
- Located on the west side of North Hill Street, directly across from Chinatown Central Plaza
- Just north of College Street, 1/4-mile west of Los Angeles State Historic Park
- 2 blocks east of the Harbor (110) Freeway
- Dodger Stadium and Elysian Park is located one-half mile to the north

**Asking Price: \$4,000,000** 







#### **Aerial Photo**





#### **Plat Map**





#### Area Map



#### Area Aerial



#### **Area Demographics**









935-937 N Hill Street Los Angeles, CA 90012

6,300± SF Building 2,880± SF of Land

**Prime Chinatown Opportunity** 

Ground Floor Retail Plus
Second Floor Creative Offices



#### Exclusively offered by

# Samuel P Luster Sales Associate 213.222.1200 office 818.584.4344 mobile Samuel P Luster Broker 818.430.8497 mobile

sam@majorproperties.com glmittin@gmail.com

DRE Lic. 02012790 DRE Lic. 01177574

The information contained in this offering material is confidential and furnished solely for the purpose of a review by prospective Buyers of the subject property and is not to be used for any other purpose or made available to any other person without the express written consent of Major Properties.

This Brochure was