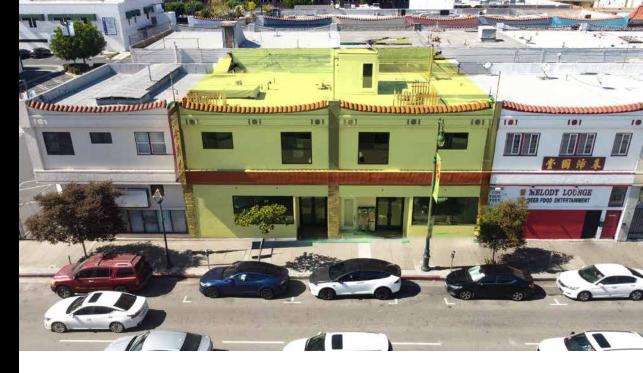

each, plus second floor creative office space with 2 restrooms and a kitchen
- Potential for rooftop deck (buyer to verify)
- The property offers 60' frontage on Hill Street
- Located on the west side of North Hill Street, directly across from Chinatown Central Plaza
- Just north of College Street, 1/4-mile west of Los Angeles State Historic Park
- 2 blocks east of the Harbor (110) Freeway
- Dodger Stadium and Elysian Park is located one-half mile to the north

**Asking Price: \$4,000,000** 







#### **Aerial Photo**





#### **Plat Map**





#### Area Map



#### Area Aerial



#### **Area Demographics**









935-937 N Hill Street Los Angeles, CA 90012

6,300± SF Building 2,880± SF of Land

**Prime Chinatown Opportunity** 

Ground Floor Retail Plus
Second Floor Creative Offices



#### Exclusively offered by

# Samuel P Luster Sales Associate 213.222.1200 office 818.584.4344 mobile Samuel P Luster Broker 818.430.8497 mobile

sam@majorproperties.com glmittin@gmail.com

DRE Lic. 02012790 DRE Lic. 01177574

The information contained in this offering material is confidential and furnished solely for the purpose of a review by prospective Buyers of the subject property and is not to be used for any other purpose or made available to any other person without the express written consent of Major Properties.

This Brochure was prepared by Major Properties. It contains summary information pertaining to the Property and does not purport to be all-inclusive or to contain all of the information that a prospective Buyer may desire. All information is provided for general refer