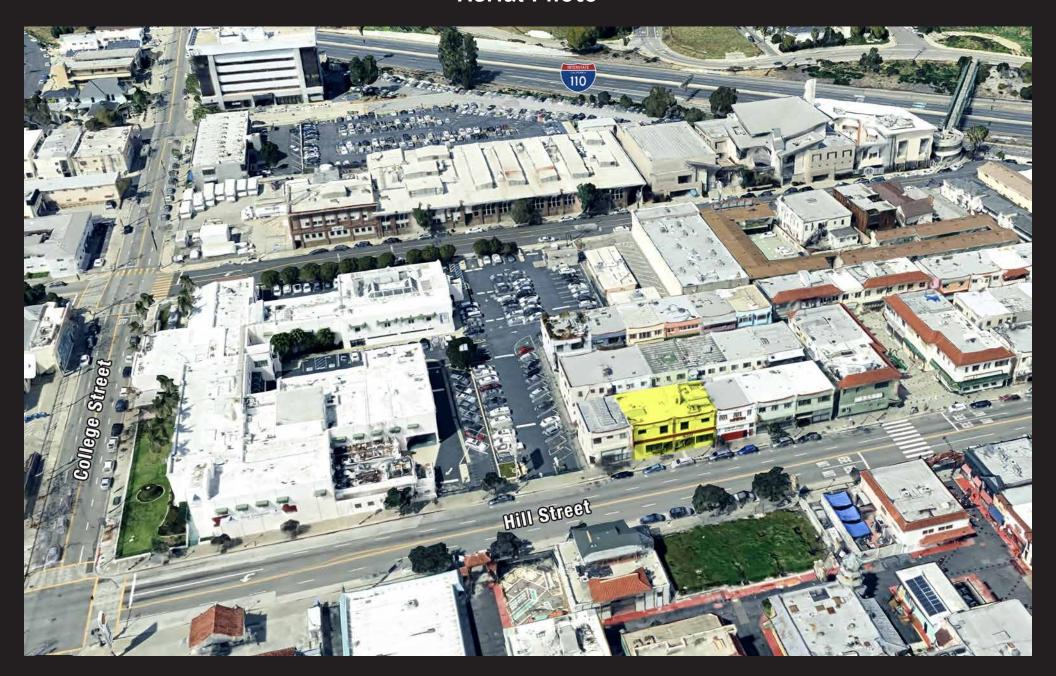

2

Lot Dimensions: 48' x 60'

Assessor's Parcel #: 5414-005-006

TOC: Tier 4

Opportunity Zone: No

#### **Property Highlights**

- Prime Chinatown purchase opportunity
- Completely remodeled 2-story building with a basement
- 2 ground floor retail units with one restroom each, plus second floor creative office space with 2 restrooms and a kitchen
- Potential for rooftop deck (buyer to verify)
- The property offers 60' frontage on Hill Street
- Located on the west side of North Hill Street, directly across from Chinatown Central Plaza
- Just north of College Street, 1/4-mile west of Los Angeles State Historic Park
- 2 blocks east of the Harbor (110) Freeway
- Dodger Stadium and Elysian Park is located one-half mile to the north

**Asking Price: \$4,000,000** 







#### **Aerial Photo**





#### **Plat Map**





#### Area Map



#### Area Aerial



#### **Area Demographics**









935-937 N Hill Street Los Angeles, CA 90012

6,300± SF Building 2,880± SF of Land

**Prime Chinatown Opportunity** 

Ground Floor Retail Plus
Second Floor Creative Offices



#### Exclusively offered by

# Samuel P Luster Sales Associate 213.222.1200 office 818.584.4344 mobile Samuel P Luster Broker 818.430.8497 mobile

sam@majorproperties.com glmittin@gmail.com

DRE Lic. 02012790 DRE Lic. 01177574

The information contained in this offering material is confidential and furnished solely for the purpose of a review by prospective Buyers of the subject property and is not to be used for any other purpose or made available to any other person without the express written consent of Major Propert