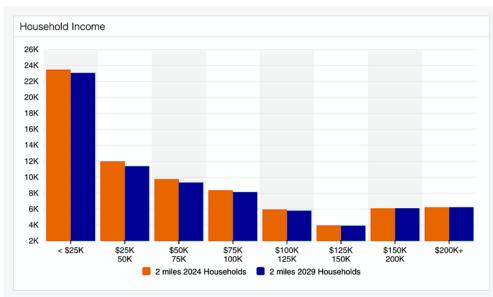

#### **Area Demographics**

935-937 N Hill Street Los Angeles, CA 90012

6,300± SF Building 2,880± SF of Land

**Prime Chinatown Opportunity** 

Ground Floor Retail Plus
Second Floor Creative Offices