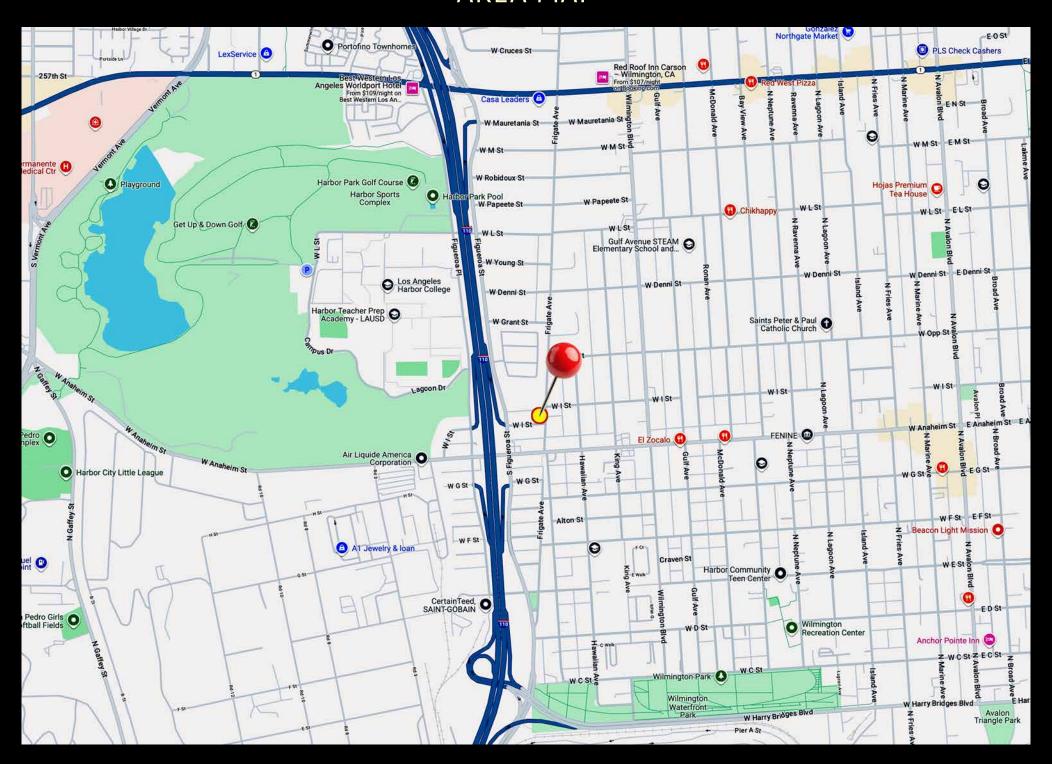

### **AREA MAP**

### **Property Highlights**

- Fenced and paved parking lot ideal for owner/user, investor, or developer
- Located at the northwest corner of I Street and Frigate Avenue in the City of Wilmington
- The property offers access from I Street and from the alley off of Frigate Avenue
- The site is situated one block east of Figueroa Street and the Harbor (110) Freeway, and is one block north of Anaheim Street
- Los Angeles Harbor College and Harbor Park Golf Course are adjacent to the 110 Freeway to the west