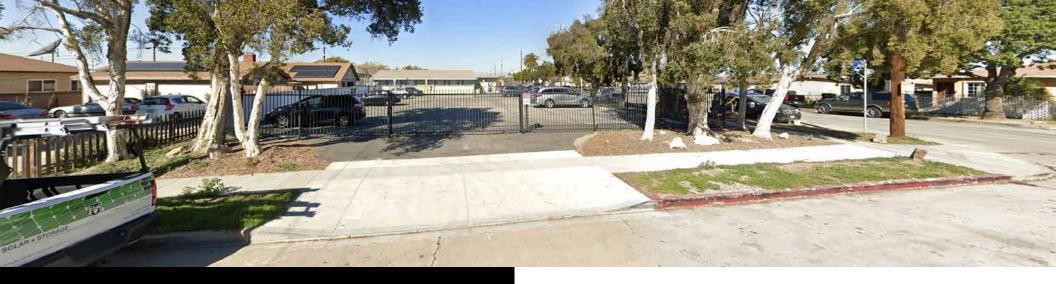

### **Property Highlights**

- Fenced and paved parking lot ideal for owner/user, investor, or developer
- Located at the northwest corner of I Street and Frigate Avenue in the City of Wilmington
- The property offers access from I Street and from the alley off of Frigate Avenue
- The site is situated one block east of Figueroa Street and the Harbor (110) Freeway, and is one block north of Anaheim Street
- Los Angeles Harbor College and Harbor Park Golf Course are adjacent to the 110 Freeway to the west

# PROPERTY AERIAL