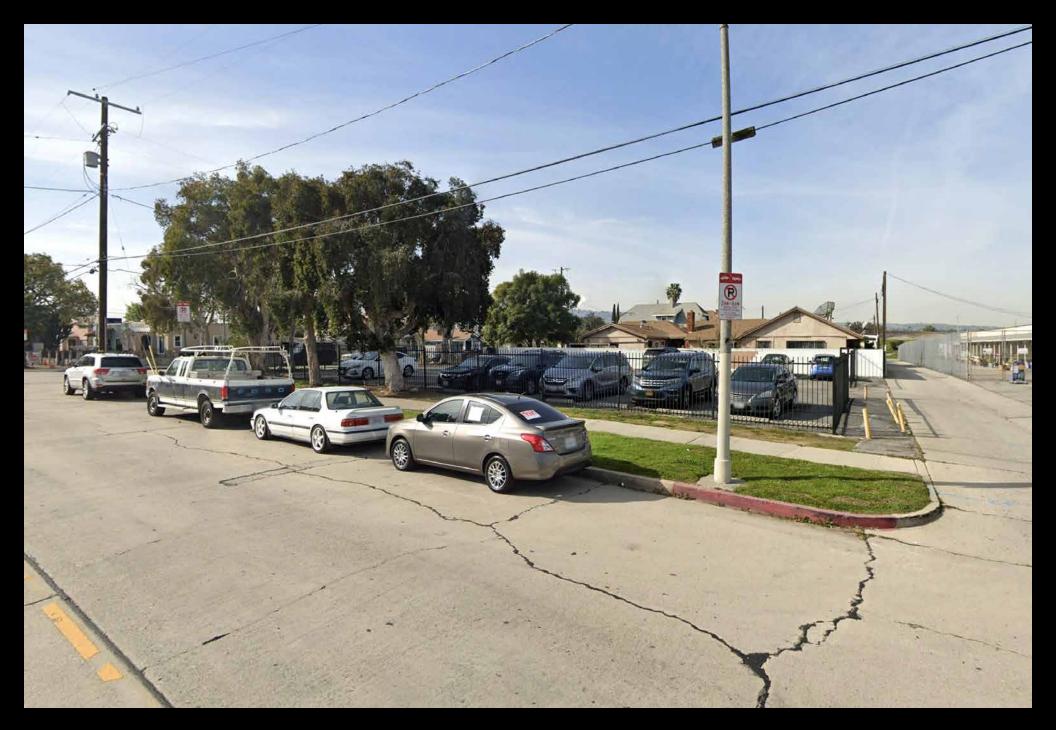

### **Property Highlights**

- Fenced and paved parking lot ideal for owner/user, investor, or developer
- Located at the northwest corner of I Street and Frigate Avenue in the City of Wilmington
- The property offers access from I Street and from the alley off of Frigate Avenue
- The site is situated one block east of Figueroa Street and the Harbor (110) Freeway, and is one block north of Anaheim Street
- Los Angeles Harbor College and Harbor Park Golf Course are adjacent to the 110 Freeway to the west

# PROPERTY AERIAL