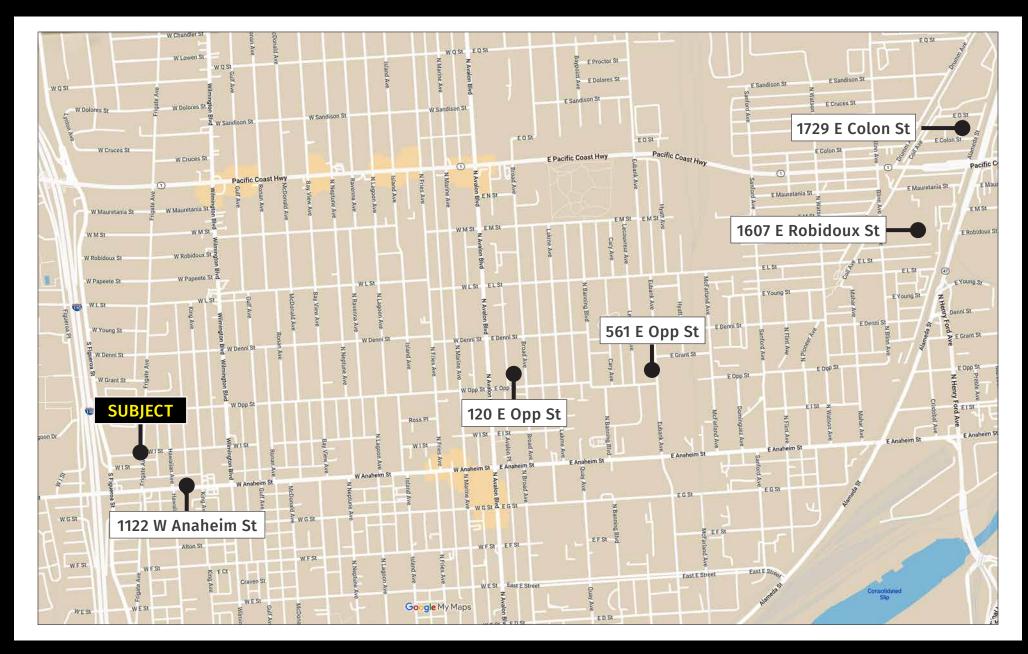

# COMPARABLE LAND SALE PROPERTIES MAP

# COMPARABLE SALE VALUES

| Address:              | 561 E Opp St    | 1607 E Robidoux St | 1729 E Colon St | 1122 W Anaheim St | 120-126 E Opp St |
|-----------------------|-----------------|--------------------|-----------------|-------------------|------------------|
| Sale Date:            | 08/20/2024      | 06/21/2024         | 09/11/2023      | 05/26/2023        | 01/03/2023       |
| Price:                | \$250,000       | \$1,060,000        | \$2,475,500     | \$3,100,000       | \$475,000        |
| Land Use:             | Residential Lot | Residential Lot    | Parking Lot     | Commercial Land   | Parking Lot      |
| Year Built:           | N/A             | N/A                | N/A             | N/A               | N/A              |
| Bldg. Size:           | N/A             | N/A                | N/A             | N/A               | N/A              |
| Lot Size:             | 5,928           | 5,416              | 15,682          | 28,711            | 12,238           |
| Price Per SF:         | \$42.17         | \$195.72           | \$157.86        | \$107.97          | \$38.81          |
| Average Price Per SF: |                 | \$108.51           |                 |                   |                  |