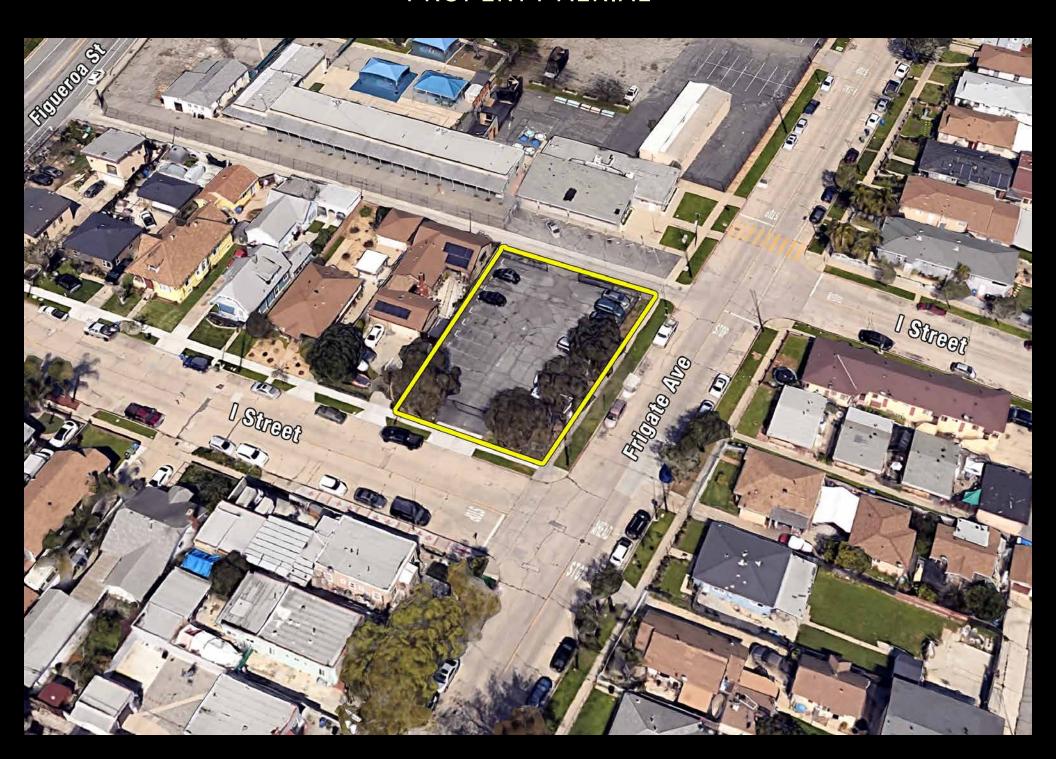

# PROPERTY AERIAL

### **Property Details**

1303 W I STREET WILMINGTON, CA 90744

Land Area: 10,485± Sq.Ft.

Parking: 22± Surface Spaces

Zoning: LA R1-1

Assessor's Parcel Number: 7416-004-001,002

Frontage: 78' on I Street and 125' on Frigate Ave

### **Property Highlights**

- Fenced and paved parking lot ideal for owner/user, investor, or developer
- Located at the northwest corner of I Street and Frigate Avenue in the City of Wilmington
- The property offers access from I Street and from the alley off of Frigate Avenue
- The site is situated one block east of Figueroa Street and the Harbor (110) Freeway, and is one block north of Anaheim Street
- Los Angeles Harbor College and Harbor Park Golf Course are adjacent to the 110 Freeway to the west