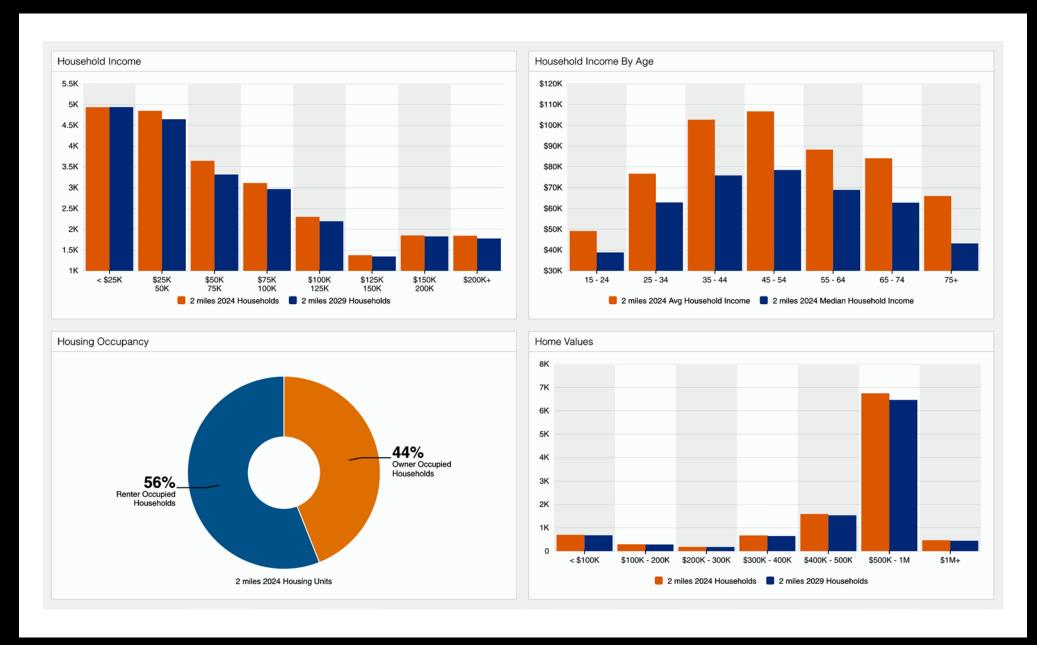

# NEIGHBORHOOD DEMOGRAPHICS

1303 W | Street Wilmington, CA 90744

10,485± Sq.Ft. of Land

Fenced & Paved Parking Lot

Potential Residential Development Site