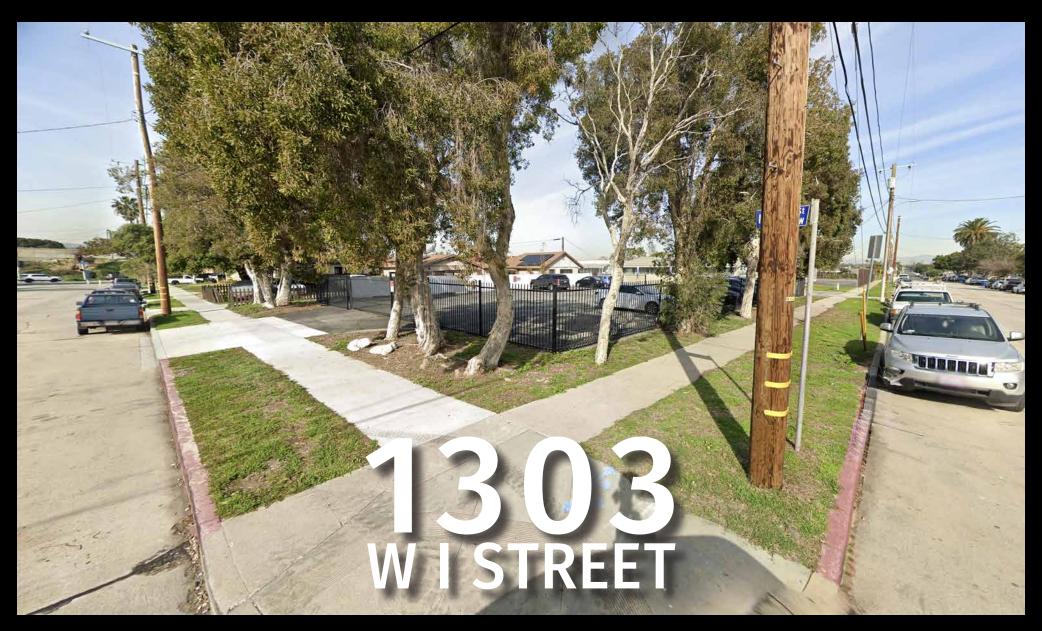

# WILMINGTON DEVELOPMENT OPPORTUNITY

10,485± Sq.Ft. of R1 Zoned Land
Currently a Fenced & Paved Parking Lot

### **Property Details**

1303 W I STREET WILMINGTON, CA 90744

Land Area: 10,485± Sq.Ft.

Parking: 22± Surface Spaces

Zoning: LA R1-1

Assessor's Parcel Number: 7416-004-001,002

Frontage: 78' on I Street and 125' on Frigate Ave

### **Property Highlights**

- Fenced and paved parking lot ideal for owner/user, investor, or developer
- Located at the northwest corner of I Street and Frigate Avenue in the City of Wilmington
- The property offers access from I Street and from the alley off of Frigate Avenue
- The site is situated one block east of Figueroa Street and the Harbor (110) Freeway, and is one block north of Anaheim Street
- Los Angeles Harbor College and Harbor Park Golf Course are adjacent to the 110 Freeway to the west