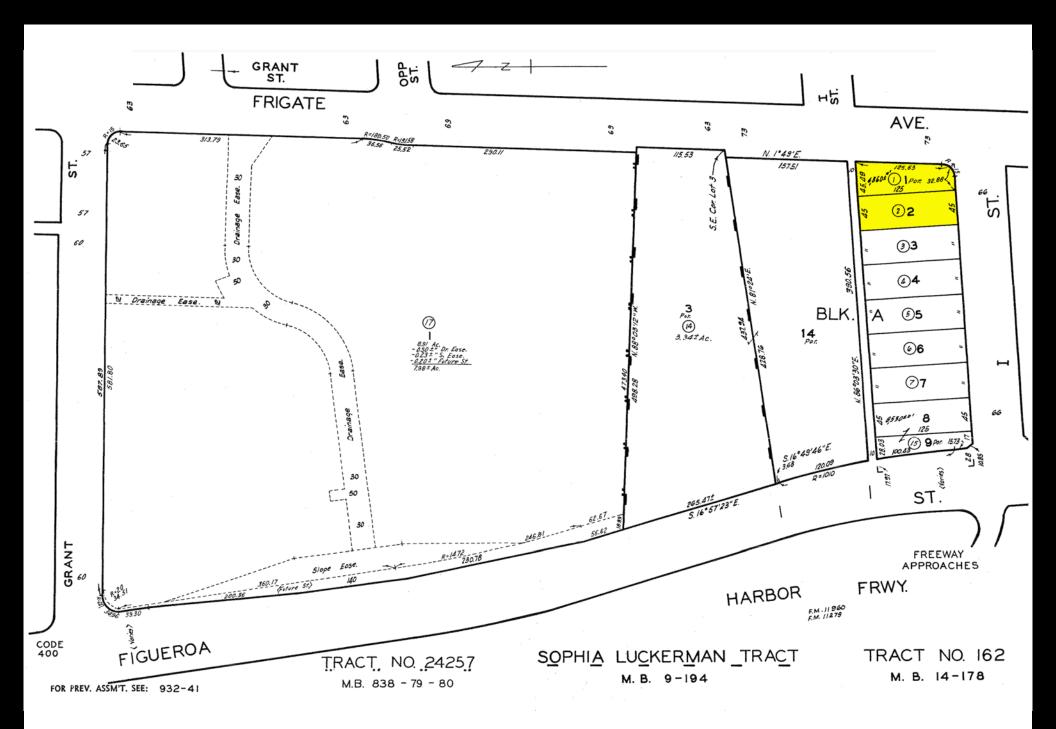

### PLAT MAP

### **Property Details**

1303 W I STREET WILMINGTON, CA 90744

Land Area: 10,485± Sq.Ft.

Parking: 22± Surface Spaces

Zoning: LA R1-1

Assessor's Parcel Number: 7416-004-001,002

Frontage: 78' on I Street and 125' on Frigate Ave