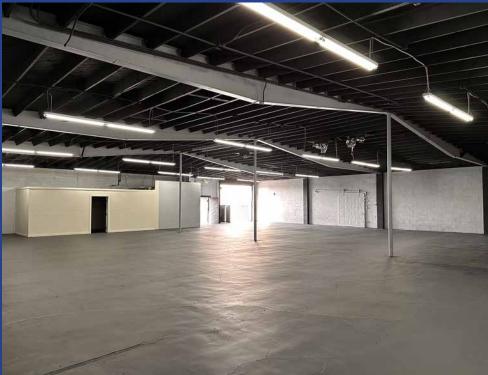

#### **Property Details**

Building Area: 6,400± SF

Land Area: 8,450± SF

Year Built: 1953

Construction: Masonry

Office: 400± SF

Parking: 7-8 Vehicles

Ceiling Height: 17'

Power: 800 Amps

Dock High Loading: 1: 10x15

Sprinklered: No

Zone: LA M2-2

#### **Property Highlights**

- Move-in ready! Immaculate manufacturing/warehouse
- New roof, paint and updated electrcial
- Polished concrete floors
- High warehouse clearance
- New heavy 800 amps power service
- Dock high loading door
- Located at the northwest corner of Pico Boulevard and Velasco Street
- 80' frontage on Pico Boulevard and 106' frontage on Velasco Street
- Located one block south of Olympic Boulevard and one block east of Lorena Street
- ½-mile south of the Golden State (I-5) Freeway
- Just minutes from Downtown Los Angeles