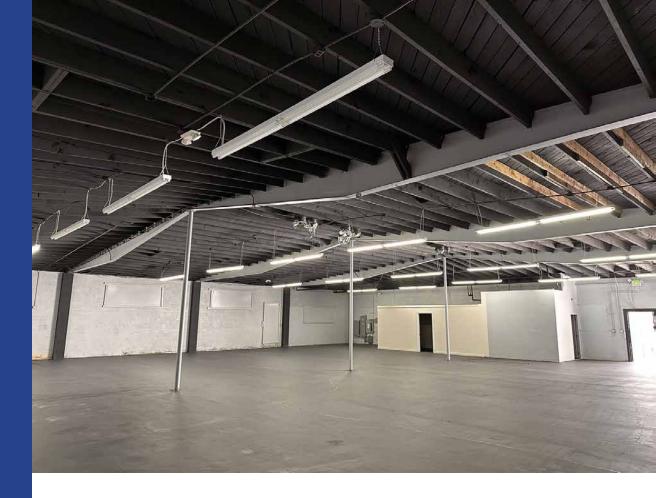

#### **Property Details**

Building Area: 6,400± SF

Land Area: 8,450± SF

Year Built: 1953

Construction: Masonry

Office: 400± SF

Parking: 7-8 Vehicles

Ceiling Height: 17'

#### **Property Highlights**

- Move-in ready! Immaculate manufacturing/warehouse
- New roof, paint and updated electrcial
- Polished concrete floors
- High warehouse clearance
- New heavy 800 amps power service
- Dock high loading door
- Located at the northwest corner of Pico Boulevard and Velasco Street
- 80' frontage on Pico Boulevard and 106' frontage on Velasco Street
- Located one block south of Olympic Boulevard and one block east of Lorena Street
- ½-mile south of the Golden State (I-5) Freeway
- Just minutes from Downtown Los Angeles