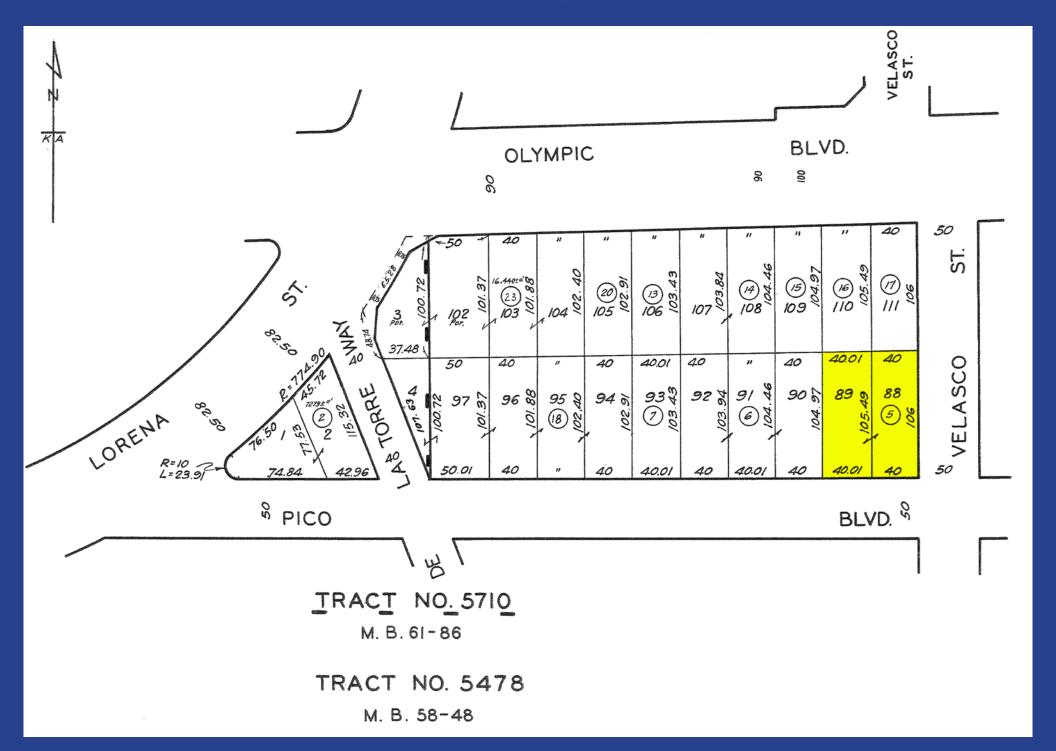

e: 400± SF

Parking: 7-8 Vehicles

Ceiling Height: 17'

Power: 800 Amps

Dock High Loading: 1: 10x15

Sprinklered: No

Zone: LA M2-2

#### **Property Highlights**

- Move-in ready! Immaculate manufacturing/warehouse
- New roof, paint and updated electrcial
- Polished concrete floors
- High warehouse clearance
- New heavy 800 amps power service
- Dock high loading door
- Located at the northwest corner of Pico Boulevard and Velasco Street
- 80' frontage on Pico Boulevard and 106' frontage on Velasco Street
- Located one block south of Olympic Boulevard and one block east of Lorena Street
- ½-mile south of the Golden State (I-5) Freeway
- Just minutes from Downtown Los Angeles

Lease rental: \$8,000 Per Month
(\$1.25 Per SF Gross)

Available for Occupancy Now!



















# Plat Map



### Area Map



## Area Demographics









3433-3437 E Pico Boulevard Los Angeles, CA 90023

6,400± Sq.Ft. Building 8,450± Sq.Ft. of Land

Immaculate Facility: Must See
Now Available For Lease!





Exclusively offered by

Sion Khakshour
Senior Associate
213.342.3384 office
213.210.7492 mobile
sion@majorproperties.com
Lic. 00697373

The information contained in this offering material is confidential and furnished solely for the purpose of a review by prospective Tenants of the subject property and is not to be used for any other purpose or made available to any other person without the express written consent of Major Properties.

This Brochure was prepared by Major Properties. It contains summary information pertaining to the Property and does not purport to be all-inclusive or to co