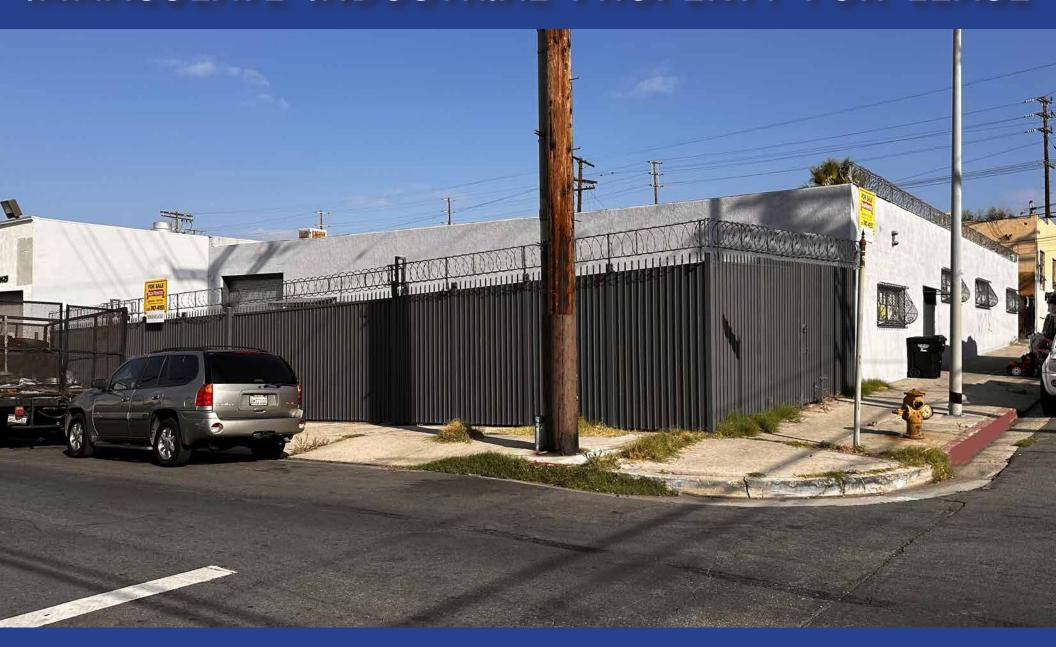

# IMMACULATE INDUSTRIAL PROPERTY FOR LEASE

6,400± SF Building on 8,450± SF of Land 3433-3437 E Pico Blvd, Los Angeles, CA 90023

- Now Available For Lease!
- Manufacturing/Warehouse
- Refurbished and Updated
- Heavy Power & Dock High Loading
- Great Location 1-1/2 Miles East of DTLA

# 3433-3437 E Pico Boulevard Los Angeles, CA 90023

#### **Property Highlights**

- Move-in ready! Immaculate manufacturing/warehouse
- New roof, paint and updated electrcial
- Polished concrete floors
- High warehouse clearance
- New heavy 800 amps power service
- Dock high loading door
- Located at the northwest corner of Pico Boulevard and Velasco Street
- 80' frontage on Pico Boulevard and 106' frontage on Velasco Street
- Located one block south of Olympic Boulevard and one block east of Lorena Street
- ½-mile south of the Golden State (I-5) Freeway
- Just minutes from Downtown Los Angeles