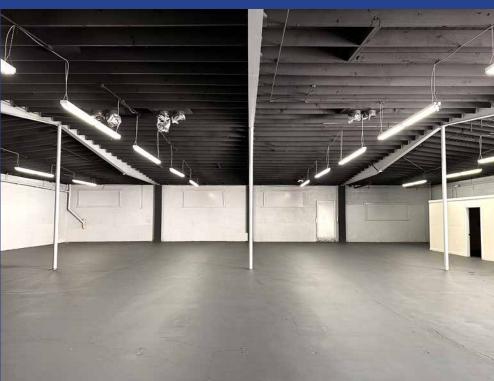

#### **Property Details**

Building Area: 6,400± SF

Land Area: 8,450± SF

Year Built: 1953

Construction: Masonry

Office: 400± SF

Parking: 7-8 Vehicles

Ceiling Height: 17'

Power: 800 Amps

Dock High Loading: 1: 10x15

Sprinklered: No

Zone: LA M2-2

#### **Property Highlights**

- Move-in ready! Immaculate manufacturing/warehouse
- New roof, paint and updated electrcial
- Polished concrete floors
- High warehouse clearance
- New heavy 800 amps power service
- Dock high loading door
- Located at the northwest corner of Pico Boulevard and Velasco Street
- 80' frontage on Pico Boulevard and 106' frontage on Velasco Street
- Located one block south of Olympic Boulevard and one block east of Lorena Street
- ½-mile south of the Golden State (I-5) Freeway
- Just minutes from Downtown Los Angeles