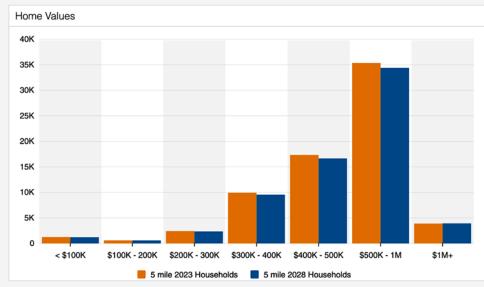

## Area Demographics

3433-3437 E Pico Boulevard Los Angeles, CA 90023

6,400± Sq.Ft. Building 8,450± Sq.Ft. of Land

Immaculate Facility: Must See
Now Available For Lease!

Exclusively offered by

Sion Khakshour
Senior Associate
213.342.3384 office
213.210.7492 mobile
sion@majorproperties.com
Lic. 00697373