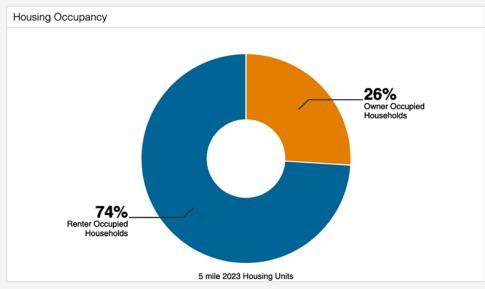

## Area Demographics

3433-3437 E Pico Boulevard Los Angeles, CA 90023

6,400± Sq.Ft. Building 8,450± Sq.Ft. of Land

Immaculate Facility: Must See
Now Available For Lease!

Exclusively offered by

Sion Khakshour
Senior Associate
213.342.3384 office
213.210.7492 mobile
sion@majorproperties.com
Lic. 00697373