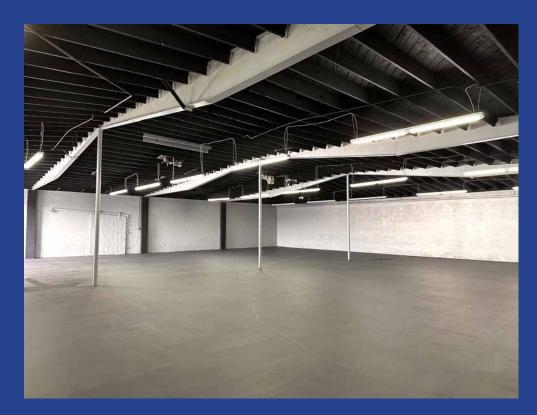

#### **Property Details**

Building Area: 6,400± SF

Land Area: 8,450± SF

Year Built: 1953

Construction: Masonry

Office: 400± SF

Parking: 7-8 Vehicles

Ceiling Height: 17'

Power: 800 Amps

Dock High Loading: 1: 10x15

Sprinklered: No

Zone: LA M2-2

#### **Property Highlights**

- Move-in ready! Immaculate manufacturing/warehouse
- New roof, paint and updated electrcial
- Polished concrete floors
- High warehouse clearance
- New heavy 800 amps power service
- Dock high loading door
- Located at the northwest corner of Pico Boulevard and Velasco Street
- 80' frontage on Pico Boulevard and 106' frontage on Velasco Street
- Located one block south of Olympic Boulevard and one block east of Lorena Street
- ½-mile south of the Golden State (I-5) Freeway
- Just minutes from Downtown Los Angeles