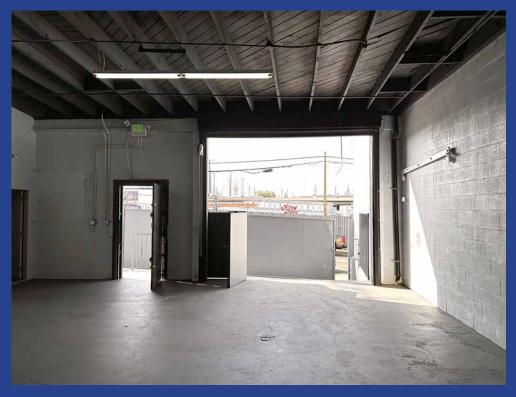

#### **Property Details**

Building Area: 6,400± SF

Land Area: 8,450± SF

Year Built: 1953

Construction: Masonry

Office: 400± SF

Parking: 7-8 Vehicles

Ceiling Height: 17'

Power: 800 Amps

Dock High Loading: 1: 10x15

Sprinklered: No

Zone: LA M2-2

#### **Property Highlights**

- Move-in ready! Immaculate manufacturing/warehouse
- New roof, paint and updated electrcial
- Polished concrete floors
- High warehouse clearance
- New heavy 800 amps power service
- Dock high loading door
- Located at the northwest corner of Pico Boulevard and Velasco Street
- 80' frontage on Pico Boulevard and 106' frontage on Velasco Street
- Located one block south of Olympic Boulevard and one block east of Lorena Street
- ½-mile south of the Golden State (I-5) Freeway
- Just minutes from Downtown Los Angeles