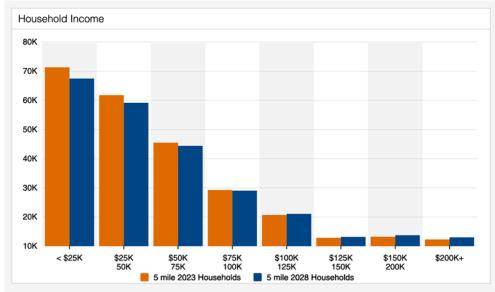

## Area Demographics

3433-3437 E Pico Boulevard Los Angeles, CA 90023

6,400± Sq.Ft. Building 8,450± Sq.Ft. of Land

Immaculate Facility: Must See
Now Available For Lease!

Exclusively offered by

Sion Khakshour
Senior Associate
213.342.3384 office
213.210.7492 mobile
sion@majorproperties.com
Lic. 00697373