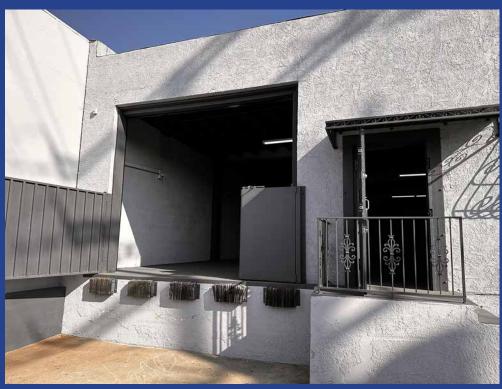

#### **Property Details**

Building Area: 6,400± SF

Land Area: 8,450± SF

Year Built: 1953

Construction: Masonry

Office: 400± SF

Parking: 7-8 Vehicles

Ceiling Height: 17'

Power: 800 Amps

Dock High Loading: 1: 10x15

Sprinklered: No

Zone: LA M2-2

#### **Property Highlights**

- Move-in ready! Immaculate manufacturing/warehouse
- New roof, paint and updated electrcial
- Polished concrete floors
- High warehouse clearance
- New heavy 800 amps power service
- Dock high loading door
- Located at the northwest corner of Pico Boulevard and Velasco Street
- 80' frontage on Pico Boulevard and 106' frontage on Velasco Street
- Located one block south of Olympic Boulevard and one block east of Lorena Street
- ½-mile south of the Golden State (I-5) Freeway
- Just minutes from Downtown Los Angeles