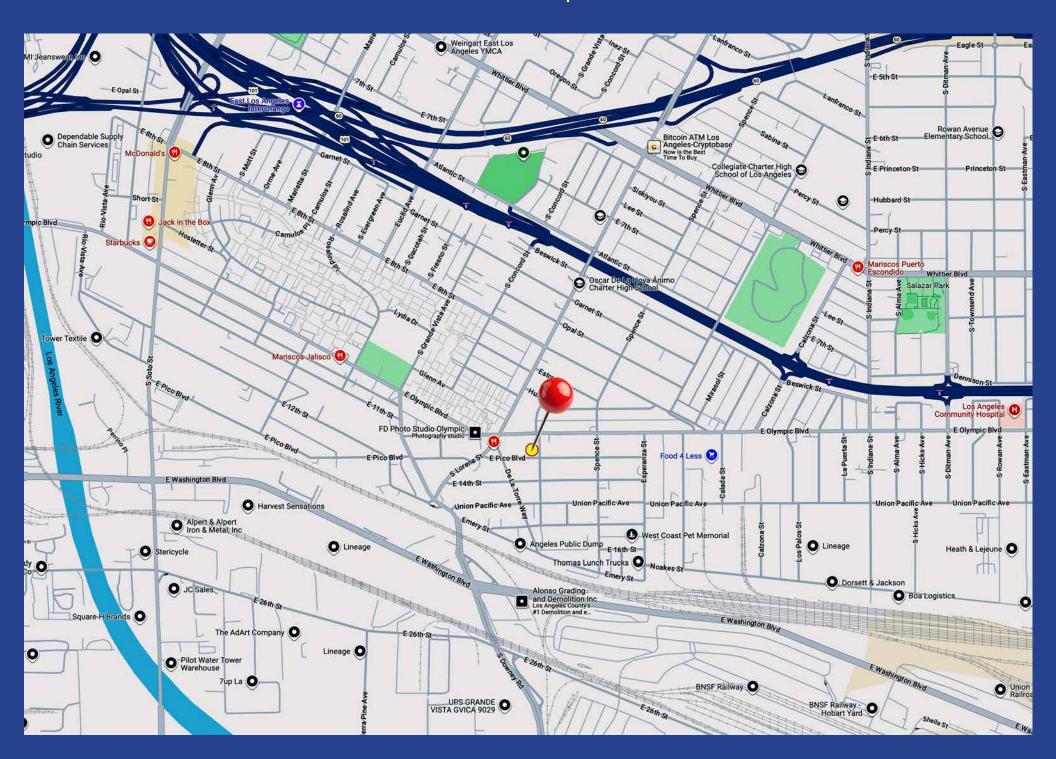

ing: 7-8 Vehicles

Ceiling Height: 17'

Power: 800 Amps

Dock High Loading: 1: 10x15

Sprinklered: No

Zone: LA M2-2

#### **Property Highlights**

- Move-in ready! Immaculate manufacturing/warehouse
- New roof, paint and updated electrcial
- Polished concrete floors
- High warehouse clearance
- New heavy 800 amps power service
- Dock high loading door
- Located at the northwest corner of Pico Boulevard and Velasco Street
- 80' frontage on Pico Boulevard and 106' frontage on Velasco Street
- Located one block south of Olympic Boulevard and one block east of Lorena Street
- ½-mile south of the Golden State (I-5) Freeway
- Just minutes from Downtown Los Angeles

Lease rental: \$8,000 Per Month
(\$1.25 Per SF Gross)

Available for Occupancy Now!



















# Plat Map



### Area Map



## Area Demographics









3433-3437 E Pico Boulevard Los Angeles, CA 90023

6,400± Sq.Ft. Building 8,450± Sq.Ft. of Land

Immaculate Facility: Must See
Now Available For Lease!





Exclusively offered by

Sion Khakshour
Senior Associate
213.342.3384 office
213.210.7492 mobile
sion@majorproperties.com
Lic. 00697373

The information contained in this offering material is confidential and furnished solely for the purpose of a review by prospective Tenants of the subject property and is not to be used for any other purpose or made available to any other person without the express written consent of Major Properties.

This Brochure was prepared by Major Properties. It contains summary information pertaining to the Property and does not purport to be all-inclusive or to contain all of the