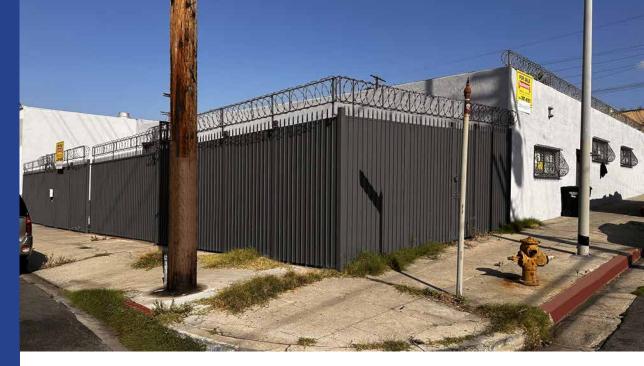

# IMMACULATE INDUSTRIAL PROPERTY FOR LEASE

6,400± SF Building on 8,450± SF of Land 3433-3437 E Pico Blvd, Los Angeles, CA 90023

- Now Available For Lease!
- Manufacturing/Warehouse
- Refurbished and Updated
- Heavy Power & Dock High Loading
- Great Location 1-1/2 Miles East of DTLA

#### **Property Highlights**

- Move-in ready! Immaculate manufacturing/warehouse
- New roof, paint and updated electrcial
- Polished concrete floors
- High warehouse clearance
- New heavy 800 amps power service
- Dock high loading door
- Located at the northwest corner of Pico Boulevard and Velasco Street
- 80' frontage on Pico Boulevard and 106' frontage on Velasco Street
- Located one block south of Olympic Boulevard and one block east of Lorena Street
- ½-mile south of the Golden State (I-5) Freeway
- Just minutes from Downtown Los Angeles