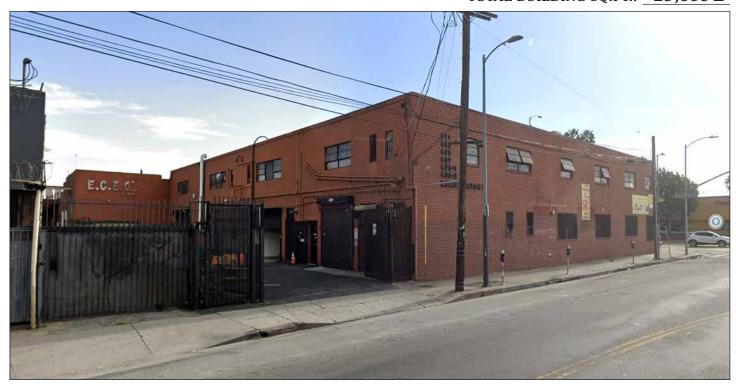

### Ideal for Creative Applications

AVAILABLE SQ.FT.:  $3,060 \pm$ TOTAL BUILDING SQ.FT.:  $25,000 \pm$ 

#### 403 E WASHINGTON BLVD, LOS ANGELES CA 90015

- Clean facility ideal for creative use: Photography, artists studio, designer, music/rehearsal studio, etc.
- Ground level loading and good power service
- Gated parking for one vehicle plus street parking
- Northeast corner of Washington Blvd and Maple Ave
- One block north of the Santa Monica (I-10) Freeway
- Just blocks from the San Pedro Wholesale Mart
- Lease rental: \$3,733 per month (\$1.22 per sq.ft. gross)
- Term: 3 years with 3% annual increases
- Possession: 30 days

#### **PROPERTY DETAILS**

| Available Area 3,060± Sq.Ft.                 |
|----------------------------------------------|
| Land Area15,438± Sq.Ft.                      |
| Parking1                                     |
| Zone LA M2                                   |
| Year Built1951                               |
|                                              |
| ConstructionMasonry                          |
| Construction Masonry<br>Clearance Height 12' |
|                                              |
| Clearance Height 12'                         |