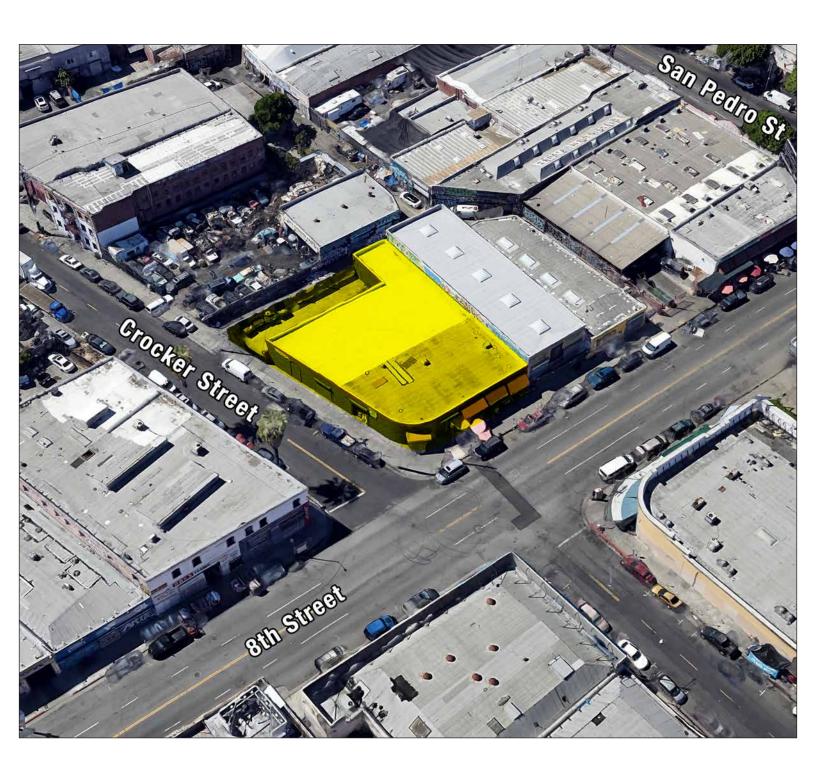

#### Owner/User or Investor Opportunity

 $8,794 \pm$ BUILDING SQ.FT.:

LAND SQ.FT.: 10,900±

732 E 8TH ST & 801 S CROCKER ST, LOS ANGELES, CA 90021

#### 100% Occupied — 8 Retail Stores

- Prime DTLA Fashion District corner location
- Perfect for owner/user or investor Building divisible to 8 units
- Current \$377,700 gross annual income (call broker for rent roll and financial data)
- Fantastic visibility and exposure with heavy vehicle traffic
- Many possible uses! Cash & carry, flower mart, fashion/textile/fabrics use, party store, Latin goods store, candy store, electronics, general merchandising, etc.
- On the border of the Fashion District, Flower District and Electronics District
- Located just 3 blocks north of San Pedro Wholesale Mart
- APN 5146-025-027 Zoned LA M2 Built in 1972
- Future development potential
- Asking price: \$4,999,999 (\$568.57 per sq.ft.)