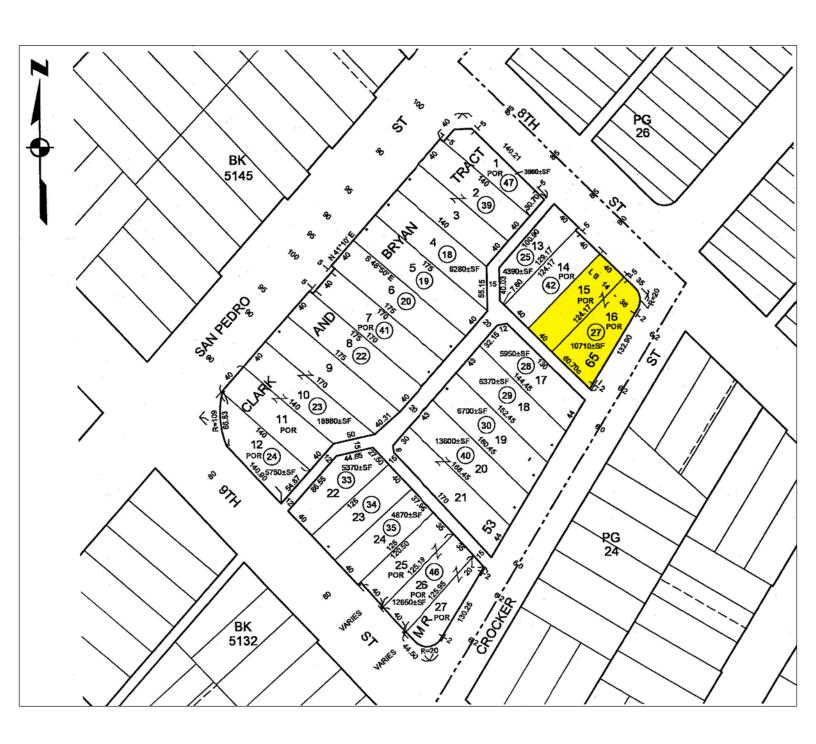

#### Owner/User or Investor Opportunity

 $8,794 \pm$ BUILDING SQ.FT.:

LAND SQ.FT.: 10,900±

732 E 8TH ST & 801 S CROCKER ST, LOS ANGELES, CA 90021

#### 100% Occupied — 8 Retail Stores

- Prime DTLA Fashion District corner location
- Perfect for owner/user or investor Building divisible to 8 units
- Current \$377,700 gross annual income (call broker for rent roll and financial data)
- Fantastic visibility and exposure with heavy vehicle traffic
- Many possible uses! Cash & carry, flower mart, fashion/textile/fabrics use, party store, Latin goods store, candy store, electronics, general merchandising, etc.
- On the border of the Fashion District, Flower District and Electronics District
- Located just 3 blocks north of San Pedro Wholesale Mart
- APN 5146-025-027 Zoned LA M2 Built in 1972
- Future development potential
- Asking price: \$4,999,999 (\$568.57 per sq.ft.)