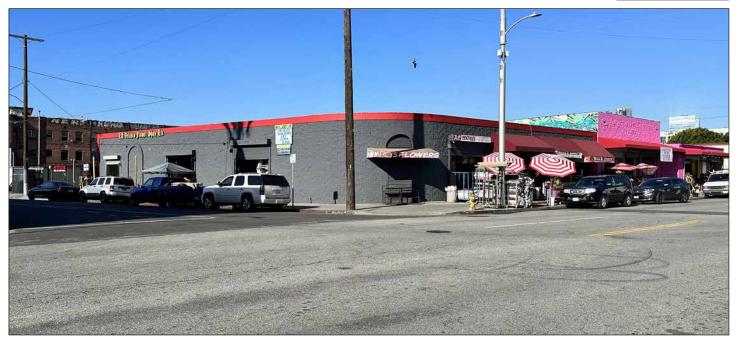

#### Owner/User or Investor Opportunity

 $8,794 \pm$ BUILDING SQ.FT.:

LAND SQ.FT.: 10,900±

732 E 8TH ST & 801 S CROCKER ST, LOS ANGELES, CA 90021

#### 100% Occupied — 8 Retail Stores

- Prime DTLA Fashion District corner location
- Perfect for owner/user or investor Building divisible to 8 units
- Current \$377,700 gross annual income (call broker for rent roll and financial data)
- Fantastic visibility and exposure with heavy vehicle traffic
- Many possible uses! Cash & carry, flower mart, fashion/textile/fabrics use, party store, Latin goods store, candy store, electronics, general merchandising, etc.
- On the border of the Fashion District, Flower District and Electronics District
- Located just 3 blocks north of San Pedro Wholesale Mart
- APN 5146-025-027 Zoned LA M2 Built in 1972
- Future development potential
- Asking price: \$4,999,999 (\$568.57 per sq.ft.)