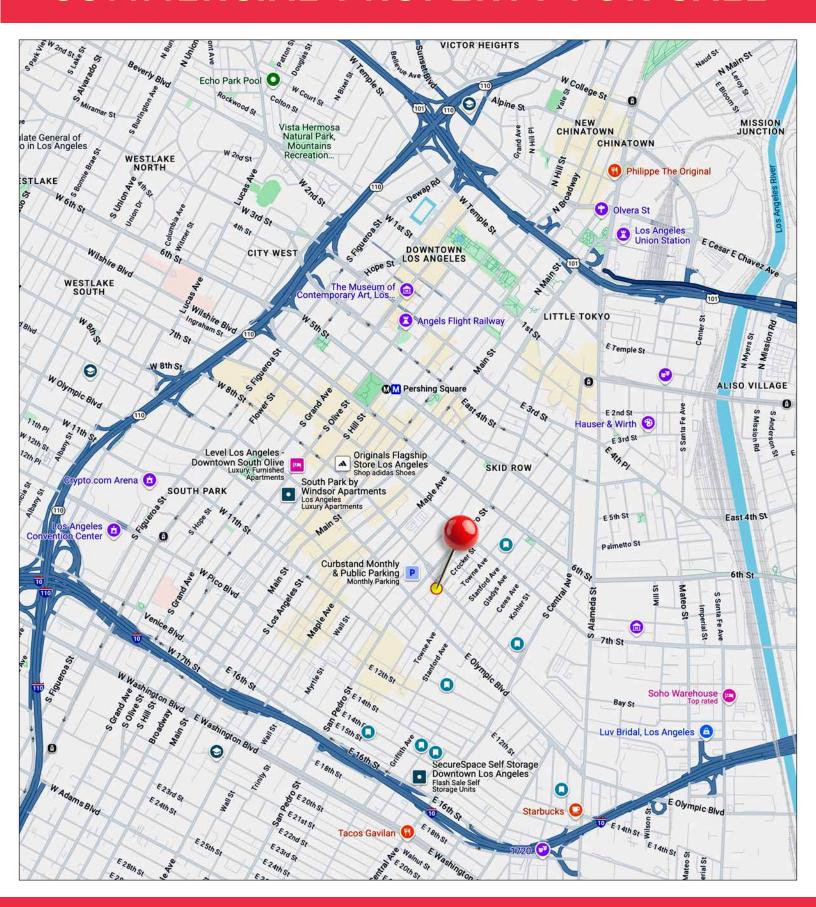

#### Owner/User or Investor Opportunity

 $8,794 \pm$ BUILDING SQ.FT.:

LAND SQ.FT.: 10,900±

732 E 8TH ST & 801 S CROCKER ST, LOS ANGELES, CA 90021

#### 100% Occupied — 8 Retail Stores

- Prime DTLA Fashion District corner location
- Perfect for owner/user or investor Building divisible to 8 units
- Current \$377,700 gross annual income (call broker for rent roll and financial data)
- Fantastic visibility and exposure with heavy vehicle traffic
- Many possible uses! Cash & carry, flower mart, fashion/textile/fabrics use, party store, Latin goods store, candy store, electronics, general merchandising, etc.
- On the border of the Fashion District, Flower District and Electronics District
- Located just 3 blocks north of San Pedro Wholesale Mart
- APN 5146-025-027 Zoned LA M2 Built in 1972
- Future development potential
- Asking price: \$4,999,999 (\$568.57 per sq.ft.)