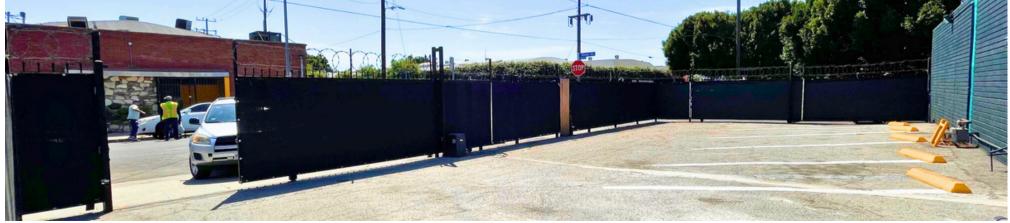

### **BUILDING HIGHLIGHTS**

Flex Space: Industrial or office uses

Gated surface parking ± 7 spaces

Large Open Floor Plan

3 warehouse restrooms

| Available Space | 7,320 sq. ft.                     |
|-----------------|-----------------------------------|
| Lease Rate      | \$1.45 /sq.ft./mo. Modified Gross |
| Tenancy         | Single                            |
| Clear Height    | 12'                               |
| Power           | 600 amps                          |
| Drive Ins       | 1 tot./7' w x 10' h               |
| Stories         | 1                                 |
| Zoning          | СМ                                |
| APN             | 5137-030-024                      |