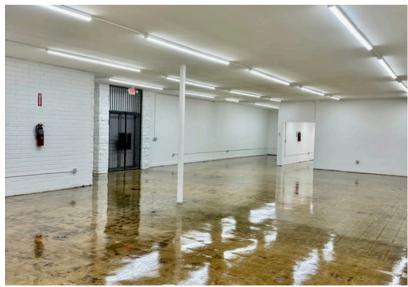

### **BUILDING HIGHLIGHTS**

Flex Space: Industrial or office uses

Gated surface parking ± 7 spaces

Large Open Floor Plan

3 warehouse restrooms

| Available Space | 7,320 sq. ft.                     |
|-----------------|-----------------------------------|
| Lease Rate      | \$1.45 /sq.ft./mo. Modified Gross |
| Tenancy         | Single                            |
| Clear Height    | 12'                               |
| Power           | 600 amps                          |
| Drive Ins       | 1 tot./7' w x 10' h               |
| Stories         | 1                                 |
| Zoning          | СМ                                |
| APN             | 5137-030-024                      |