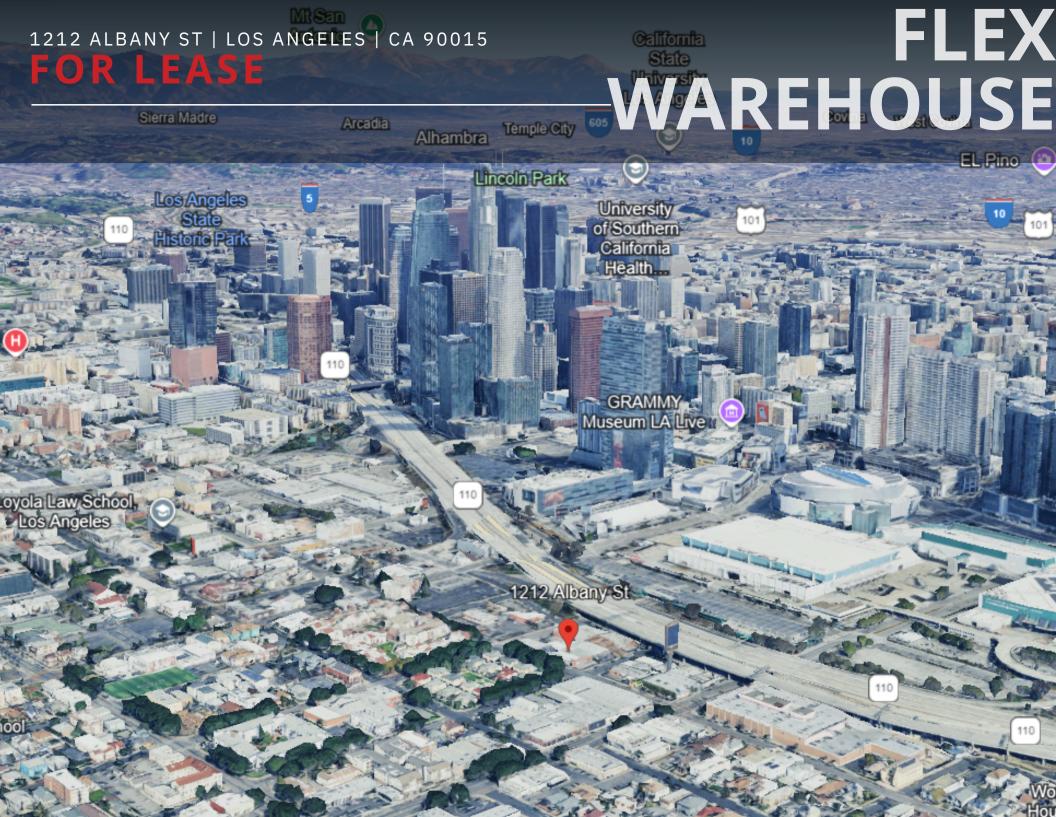

rooms

| Available Space | 7,320 sq. ft.                     |
|-----------------|-----------------------------------|
| Lease Rate      | \$1.45 /sq.ft./mo. Modified Gross |
| Tenancy         | Single                            |
| Clear Height    | 12'                               |
| Power           | 600 amps                          |
| Drive Ins       | 1 tot./7' w x 10' h               |
| Stories         | 1                                 |
| Zoning          | СМ                                |
| APN             | 5137-030-024                      |



1212 ALBANY ST | LOS ANGELES | CA 90015

## **FOR LEASE**



### **FOR LEASE**







### **FOR LEASE**







1212 ALBANY ST | LOS ANGELES | CA 90015

## **FOR LEASE**







Jesse McKenzie & Brad Luster | MajorProperties.com





# FOR MORE INFORMATION REGARDING THIS OPPORTUNITY, PLEASE CONTACT:



JESSE MCKENZIE
Senior Vice President
714.883.6875
jesse@majorproperties.com

License: CA # 01939062



**BRAD LUSTER**President

213.276.2483

brad@majorproperties.com License: CA # 00913803



This Brochure was prepared by Major Properties. It contains summary information pertaining to the Property and does not purport to be all-inclusive or to contain all of the information that a prospective Buyer may desire. All information is provided for general reference purposes only and is subject to change. The summaries do not purport to be complete or accurate descriptions of the full documents involved, nor do they constitute a legal analysis of such documents.

This information has been secured from sources we believe to