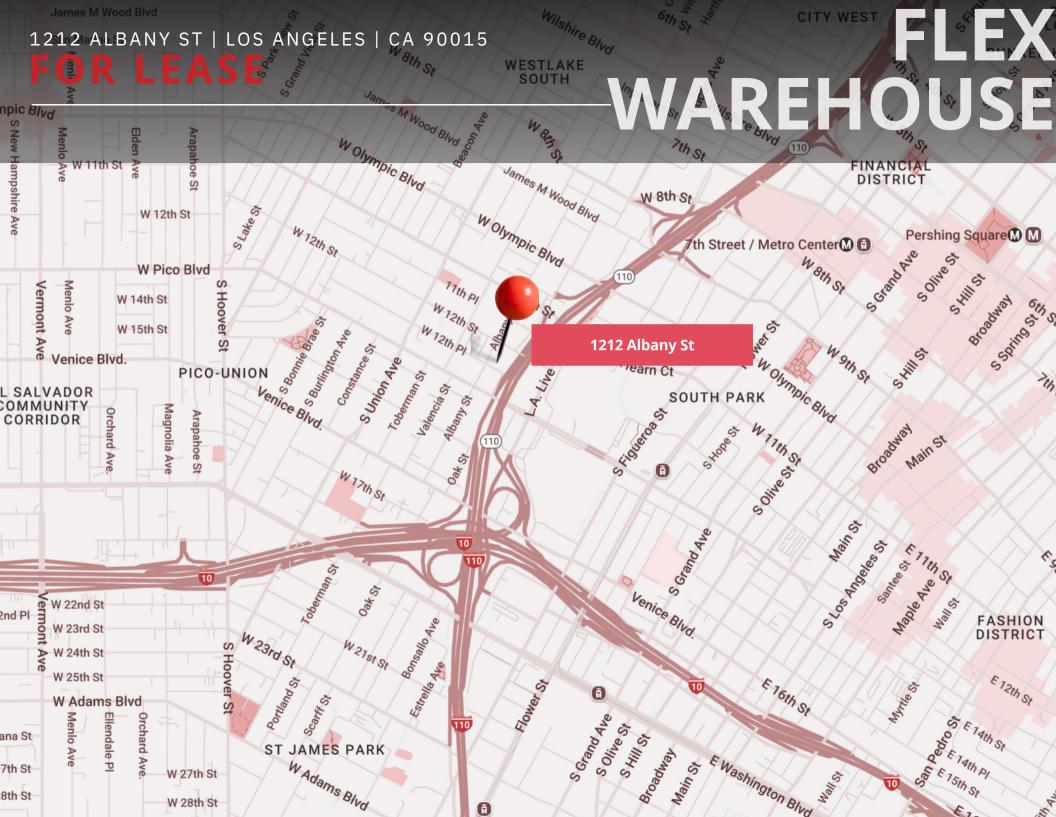

strooms

| Available Space | 7,320 sq. ft.                     |
|-----------------|-----------------------------------|
| Lease Rate      | \$1.45 /sq.ft./mo. Modified Gross |
| Tenancy         | Single                            |
| Clear Height    | 12'                               |
| Power           | 600 amps                          |
| Drive Ins       | 1 tot./7' w x 10' h               |
| Stories         | 1                                 |
| Zoning          | СМ                                |
| APN             | 5137-030-024                      |



1212 ALBANY ST | LOS ANGELES | CA 90015

## **FOR LEASE**



### **FOR LEASE**







### **FOR LEASE**







1212 ALBANY ST | LOS ANGELES | CA 90015

## **FOR LEASE**







Jesse McKenzie & Brad Luster | MajorProperties.com





# FOR MORE INFORMATION REGARDING THIS OPPORTUNITY, PLEASE CONTACT:



JESSE MCKENZIE
Senior Vice President
714.883.6875
jesse@majorproperties.com

License: CA # 01939062



**BRAD LUSTER**President

213.276.2483

brad@majorproperties.com License: CA # 00913803



This Brochure was prepared by Major Properties. It contains summary information pertaining to the Property and does not purport to be all-inclusive or to contain all of the information that a prospective Buyer may desire. All information is provided for general reference purposes only and is subject to change. The summaries do not purport to be complete or accurate descriptions of the full documents involved, nor do they constitute a legal analysis of such documents.

This information has been secured from sources we believe t