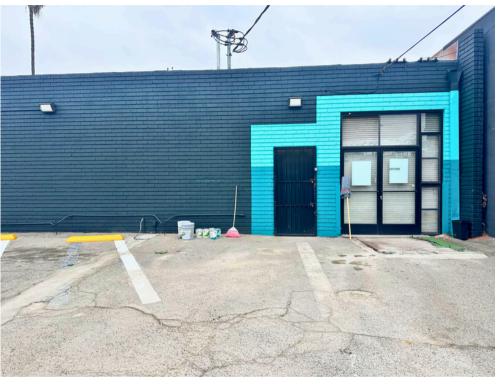

### **BUILDING HIGHLIGHTS**

Flex Space: Industrial or office uses

Gated surface parking ± 7 spaces

Large Open Floor Plan

3 warehouse restrooms

| Available Space | 7,320 sq. ft.                     |
|-----------------|-----------------------------------|
| Lease Rate      | \$1.45 /sq.ft./mo. Modified Gross |
| Tenancy         | Single                            |
| Clear Height    | 12'                               |
| Power           | 600 amps                          |
| Drive Ins       | 1 tot./7' w x 10' h               |
| Stories         | 1                                 |
| Zoning          | СМ                                |
| APN             | 5137-030-024                      |