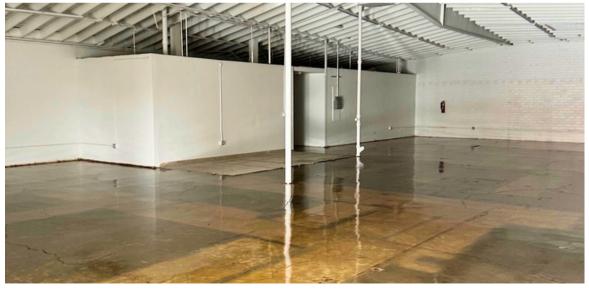

### **BUILDING HIGHLIGHTS**

Flex Space: Industrial or office uses

Gated surface parking ± 7 spaces

Large Open Floor Plan

3 warehouse restrooms

| Available Space | 7,320 sq. ft.                     |
|-----------------|-----------------------------------|
| Lease Rate      | \$1.45 /sq.ft./mo. Modified Gross |
| Tenancy         | Single                            |
| Clear Height    | 12'                               |
| Power           | 600 amps                          |
| Drive Ins       | 1 tot./7' w x 10' h               |
| Stories         | 1                                 |
| Zoning          | СМ                                |
| APN             | 5137-030-024                      |