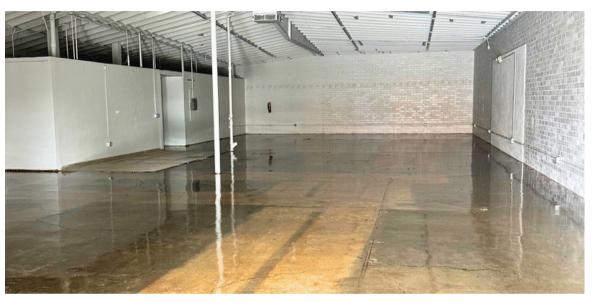

### **BUILDING HIGHLIGHTS**

Flex Space: Industrial or office uses

Gated surface parking ± 7 spaces

Large Open Floor Plan

3 warehouse restrooms

| Available Space | 7,320 sq. ft.                     |
|-----------------|-----------------------------------|
| Lease Rate      | \$1.45 /sq.ft./mo. Modified Gross |
| Tenancy         | Single                            |
| Clear Height    | 12'                               |
| Power           | 600 amps                          |
| Drive Ins       | 1 tot./7' w x 10' h               |
| Stories         | 1                                 |
| Zoning          | СМ                                |
| APN             | 5137-030-024                      |