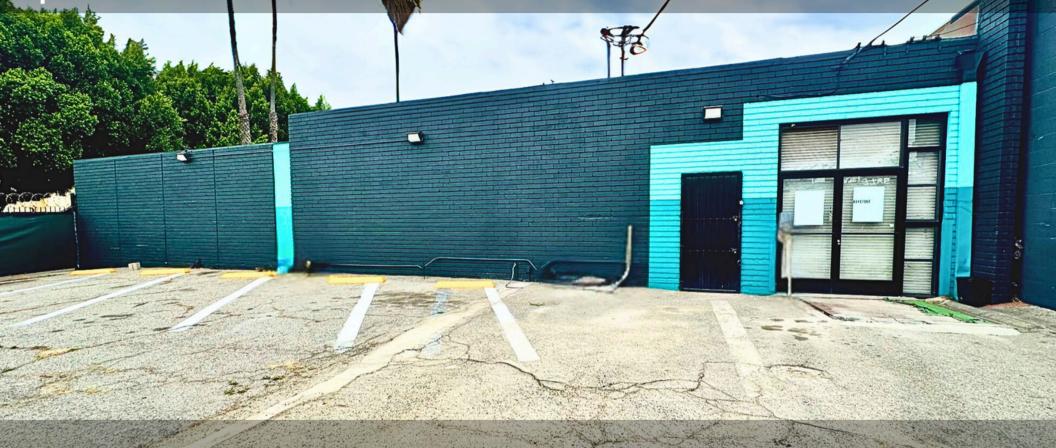

### **BUILDING HIGHLIGHTS**

Flex Space: Industrial or office uses

Gated surface parking ± 7 spaces

Large Open Floor Plan

3 warehouse restrooms

| Available Space | 7,320 sq. ft.                     |
|-----------------|-----------------------------------|
| Lease Rate      | \$1.45 /sq.ft./mo. Modified Gross |
| Tenancy         | Single                            |
| Clear Height    | 12'                               |
| Power           | 600 amps                          |
| Drive Ins       | 1 tot./7' w x 10' h               |
| Stories         | 1                                 |
| Zoning          | СМ                                |
| APN             | 5137-030-024                      |

1212 ALBANY ST | LOS ANGELES | CA 90015