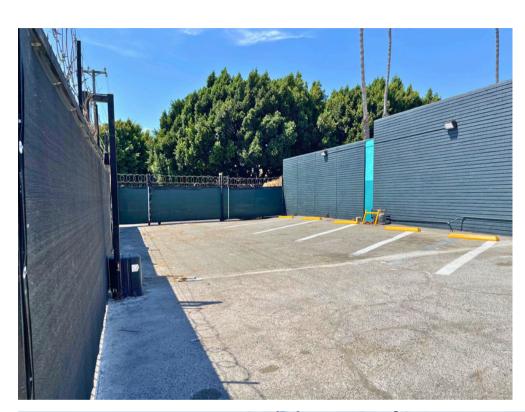

### **BUILDING HIGHLIGHTS**

Flex Space: Industrial or office uses

Gated surface parking ± 7 spaces

Large Open Floor Plan

3 warehouse restrooms

| Available Space | 7,320 sq. ft.                     |
|-----------------|-----------------------------------|
| Lease Rate      | \$1.45 /sq.ft./mo. Modified Gross |
| Tenancy         | Single                            |
| Clear Height    | 12'                               |
| Power           | 600 amps                          |
| Drive Ins       | 1 tot./7' w x 10' h               |
| Stories         | 1                                 |
| Zoning          | СМ                                |
| APN             | 5137-030-024                      |