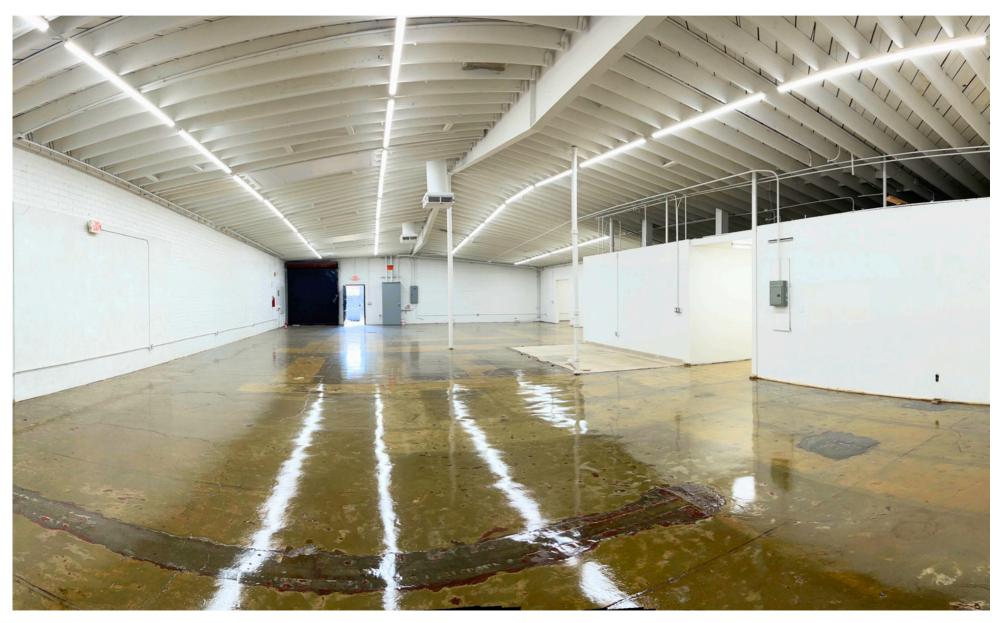

### **BUILDING HIGHLIGHTS**

Flex Space: Industrial or office uses

Gated surface parking ± 7 spaces

Large Open Floor Plan

3 warehouse restrooms

| Available Space | 7,320 sq. ft.                     |
|-----------------|-----------------------------------|
| Lease Rate      | \$1.45 /sq.ft./mo. Modified Gross |
| Tenancy         | Single                            |
| Clear Height    | 12'                               |
| Power           | 600 amps                          |
| Drive Ins       | 1 tot./7' w x 10' h               |
| Stories         | 1                                 |
| Zoning          | СМ                                |
| APN             | 5137-030-024                      |