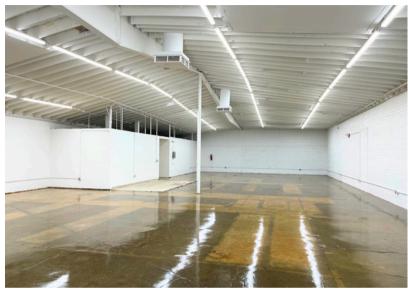

### **BUILDING HIGHLIGHTS**

Flex Space: Industrial or office uses

Gated surface parking ± 7 spaces

Large Open Floor Plan

3 warehouse restrooms

| Available Space | 7,320 sq. ft.                     |
|-----------------|-----------------------------------|
| Lease Rate      | \$1.45 /sq.ft./mo. Modified Gross |
| Tenancy         | Single                            |
| Clear Height    | 12'                               |
| Power           | 600 amps                          |
| Drive Ins       | 1 tot./7' w x 10' h               |
| Stories         | 1                                 |
| Zoning          | СМ                                |
| APN             | 5137-030-024                      |