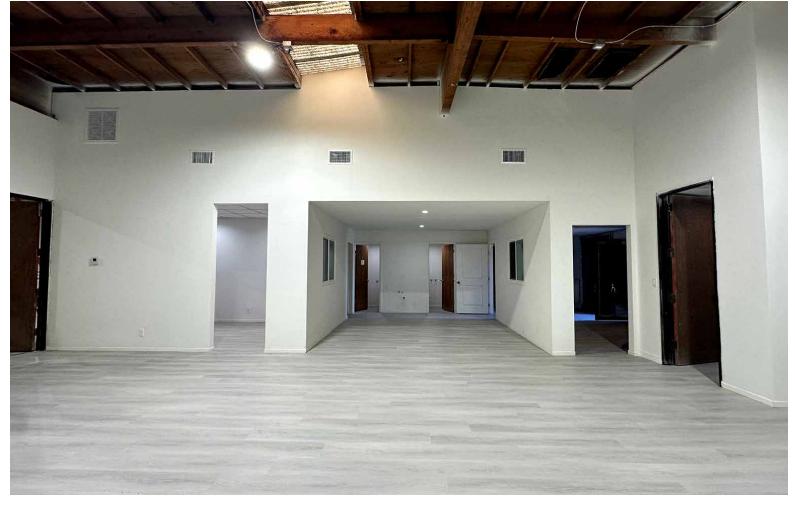

#### Manufacturing/Warehouse Facility

BUILDING SQ.FT.:  $4,830 \pm$ 

LAND SQ.FT.:  $5,903 \pm$ 

1388 NEWTON STREET, LOS ANGELES CA 90021

- Clean manufacturing/warehouse facility
- Ideal for garment, electronics, general warehouse use
- Light and bright with skylights
- Includes on-site parking for 4 vehicles
- Ground level loading door with alley access
- Located between Central Ave and Hooper Ave
   3 blocks north of the Santa Monica (I-10) Freeway
- Lease rental: \$6,250 per month (\$1.35 per SF) for first 6 months, then \$7,245 per month (\$1.50 per SF) for two year term (with option to renew)
- Ready to move in condition!
- 4% coop commission

 Construction
 Masonry

 Clearance Height
 12¹

 Office Area
 1,950± Sq.Ft. (6 Offices)

 Ground Level Loading Doors
 1: 12 x 12

 Power
 120A/240V/1-Phase

 Sprinklered
 No

 Restrooms
 2

PROPERTY DETAILS