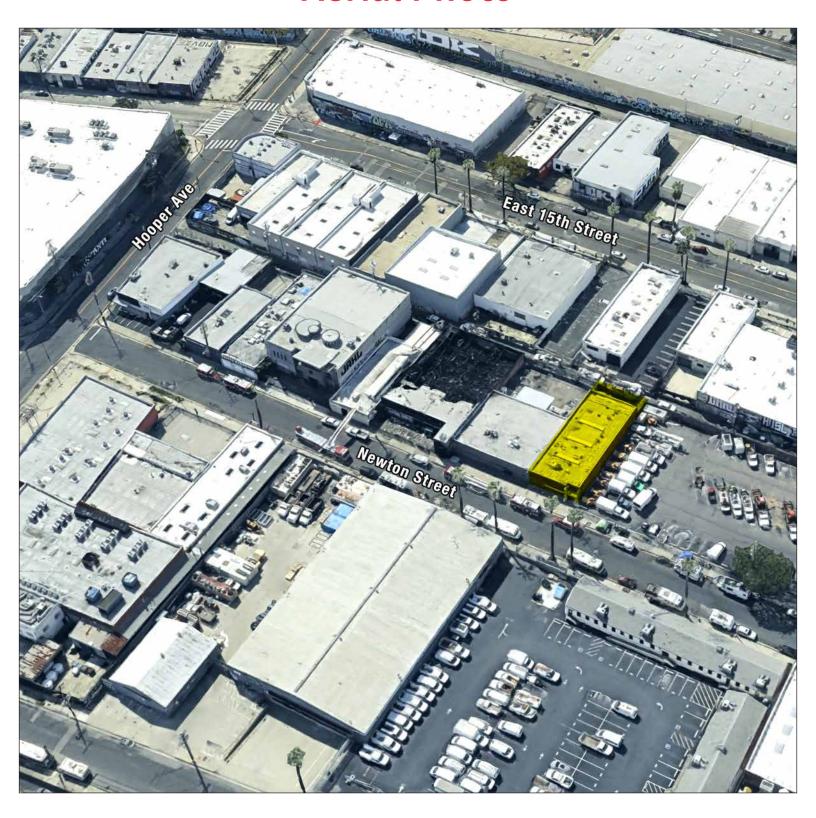

### **Aerial Photo**

#### Manufacturing/Warehouse Facility

BUILDING SQ.FT.:  $4,830 \pm$ 

LAND SQ.FT.:  $5,903 \pm$ 

1388 NEWTON STREET, LOS ANGELES CA 90021

- Clean manufacturing/warehouse facility
- Ideal for garment, electronics, general warehouse use
- Light and bright with skylights
- Includes on-site parking for 4 vehicles
- Ground level loading door with alley access
- Located between Central Ave and Hooper Ave
   3 blocks north of the Santa Monica (I-10) Freeway
- Lease rental: \$6,250 per month (\$1.35 per SF) for first 6 months, then \$7,245 per month (\$1.50 per SF) for two year term (with option to renew)
- Ready to move in condition!
- 4% coop commission