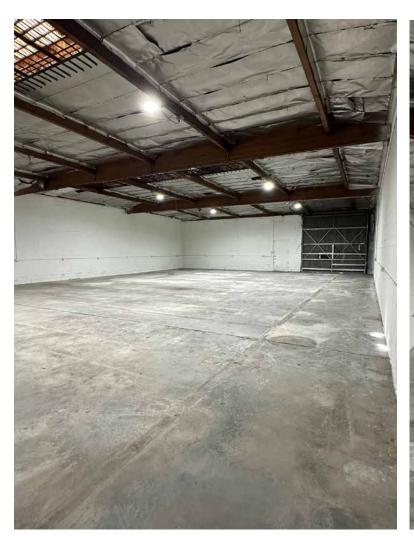

#### Manufacturing/Warehouse Facility

BUILDING SQ.FT.:  $4,830 \pm$ 

LAND SQ.FT.:  $5,903 \pm$ 

1388 NEWTON STREET, LOS ANGELES CA 90021

- Clean manufacturing/warehouse facility
- Ideal for garment, electronics, general warehouse use
- Light and bright with skylights
- Includes on-site parking for 4 vehicles
- Ground level loading door with alley access
- Located between Central Ave and Hooper Ave
   3 blocks north of the Santa Monica (I-10) Freeway
- Lease rental: \$6,250 per month (\$1.35 per SF) for first 6 months, then \$7,245 per month (\$1.50 per SF) for two year term (with option to renew)
- Ready to move in condition!
- 4% coop commission

 Construction
 Masonry

 Clearance Height
 12¹

 Office Area
 1,950± Sq.Ft. (6 Offices)

 Ground Level Loading Doors
 1: 12 x 12

 Power
 120A/240V/1-Phase

 Sprinklered
 No

 Restrooms
 2

PROPERTY DETAILS