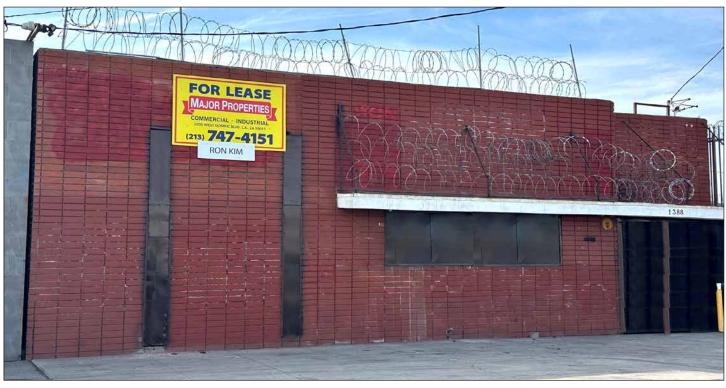

### INDUSTRIAL PROPERTY FOR LEASE

#### Manufacturing/Warehouse Facility

BUILDING SQ.FT.:  $4,830 \pm$ 

LAND SQ.FT.:  $5,903 \pm$ 

1388 NEWTON STREET, LOS ANGELES CA 90021

- Clean manufacturing/warehouse facility
- Ideal for garment, electronics, general warehouse use
- Light and bright with skylights
- Includes on-site parking for 4 vehicles
- Ground level loading door with alley access
- Located between Central Ave and Hooper Ave
   3 blocks north of the Santa Monica (I-10) Freeway
- Lease rental: \$6,250 per month (\$1.35 per SF) for first 6 months, then \$7,245 per month (\$1.50 per SF) for two year term (with option to renew)
- Ready to move in condition!
- 4% coop commission