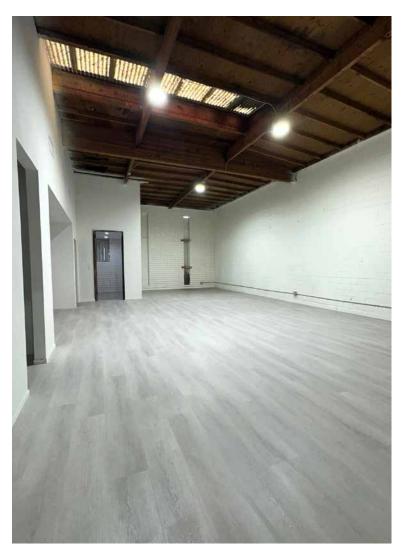

#### Manufacturing/Warehouse Facility

BUILDING SQ.FT.:  $4,830 \pm$ 

LAND SQ.FT.:  $5,903 \pm$ 

1388 NEWTON STREET, LOS ANGELES CA 90021

- Clean manufacturing/warehouse facility
- Ideal for garment, electronics, general warehouse use
- Light and bright with skylights
- Includes on-site parking for 4 vehicles
- Ground level loading door with alley access
- Located between Central Ave and Hooper Ave
   3 blocks north of the Santa Monica (I-10) Freeway
- Lease rental: \$6,250 per month (\$1.35 per SF) for first 6 months, then \$7,245 per month (\$1.50 per SF) for two year term (with option to renew)
- Ready to move in condition!
- 4% coop commission