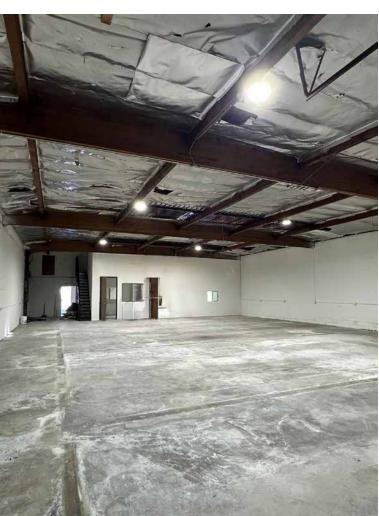

#### Manufacturing/Warehouse Facility

BUILDING SQ.FT.:  $4,830 \pm$ 

LAND SQ.FT.:  $5,903 \pm$ 

1388 NEWTON STREET, LOS ANGELES CA 90021

- Clean manufacturing/warehouse facility
- Ideal for garment, electronics, general warehouse use
- Light and bright with skylights
- Includes on-site parking for 4 vehicles
- Ground level loading door with alley access
- Located between Central Ave and Hooper Ave
   3 blocks north of the Santa Monica (I-10) Freeway
- Lease rental: \$6,250 per month (\$1.35 per SF) for first 6 months, then \$7,245 per month (\$1.50 per SF) for two year term (with option to renew)
- Ready to move in condition!
- 4% coop commission

 Construction
 Masonry

 Clearance Height
 12¹

 Office Area
 1,950± Sq.Ft. (6 Offices)

 Ground Level Loading Doors
 1: 12 x 12

 Power
 120A/240V/1-Phase

 Sprinklered
 No

 Restrooms
 2

PROPERTY DETAILS