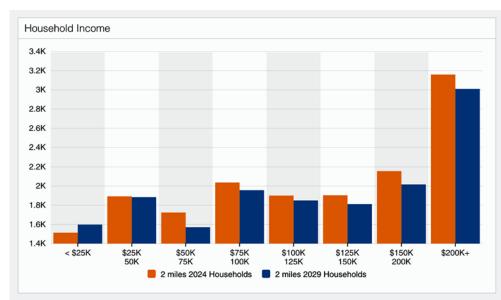

### **Area Demographics**

26055 Bouquet Canyon Road Santa Clarita, CA 91350

5,735± SF Building 13,922± SF of Land

**Prime Investment Opportunity** 

100% Leased | 5.09% Cap Rate