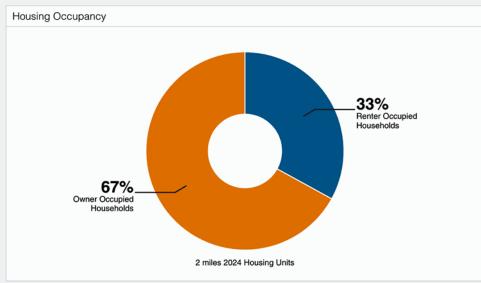

### **Area Demographics**

26055 Bouquet Canyon Road Santa Clarita, CA 91350

5,735± SF Building 13,922± SF of Land

**Prime Investment Opportunity** 

100% Leased | 5.09% Cap Rate