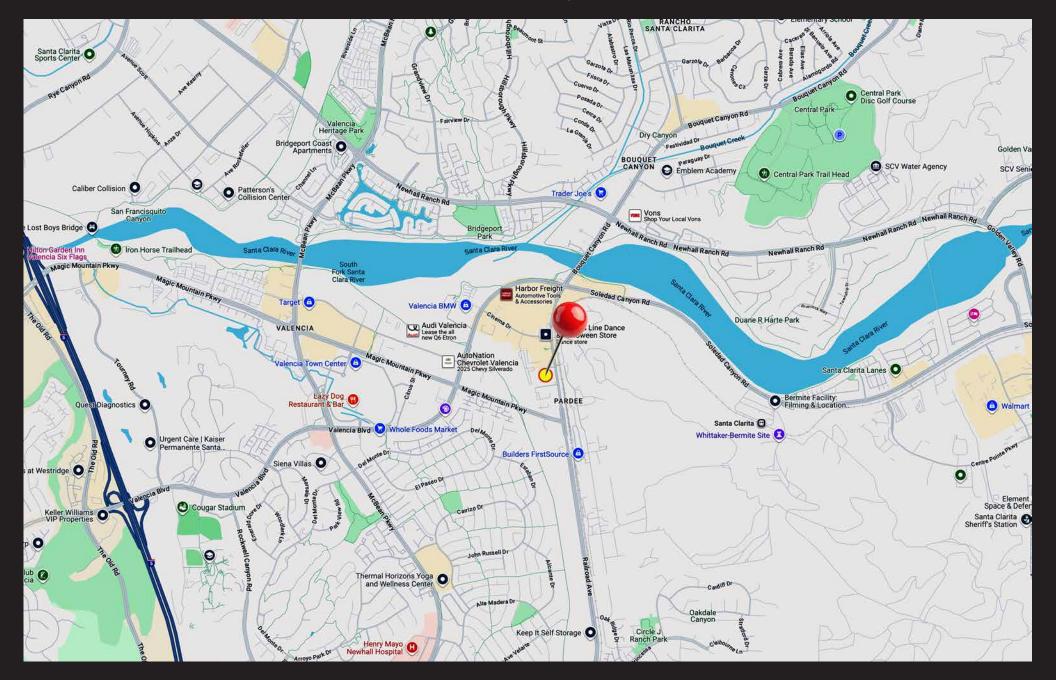

: SCMX-C

APN: 2811-003-005

Tenancy: 100% Occupied

Sale Type: Investment

Cap Rate: 5.09%

Sale Conditions: 1031 Tax Deferred Exchange

#### **Property Highlights**

- Single tenant commercial investment opportunity
- Current \$8,487.20 NNN monthly income (year 3 of the lease with three 5-year options to renew)
- \$101,846 annual NOI Attractive 5.09% cap rate
- Prime 1031 replacement property
- Defer your taxes with a necessity-based commercial real estate investment
- 35,975+ vehicles per day traffic count (2022)
- Located between Magic Mountain Parkway and Cinema Drive
- 2-1/2 miles east of the I-5 Freeway
- Please Do Not Disturb Tenant—Call Broker to Show

Asking Price: \$2,000,000 (\$348.74 Per SF)



























# **Aerial Photo**





## **Plat Map**





### Area Map



### **Area Demographics**









26055 Bouquet Canyon Road Santa Clarita, CA 91350

5,735± SF Building 13,922± SF of Land

**Prime Investment Opportunity** 

100% Leased | 5.09% Cap Rate



#### Exclusively offered by

DRE Lic. 02012790

# Samuel P Luster Sales Associate 213.222.1200 office 818.584.4344 mobile sam@majorproperties.com Gary Mittin Broker 818.430.8497 mobile glmittin@gmail.com

The information contained in this offering material is confidential and furnished solely for the purpose of a review by prospective Buyers of the subject property and is not to be used for any other purpose or made available to any other person without the express written consent of Major Properties.

DRE Lic. 01177574

This Brochure was prepared by Major Properties. It contains summary information