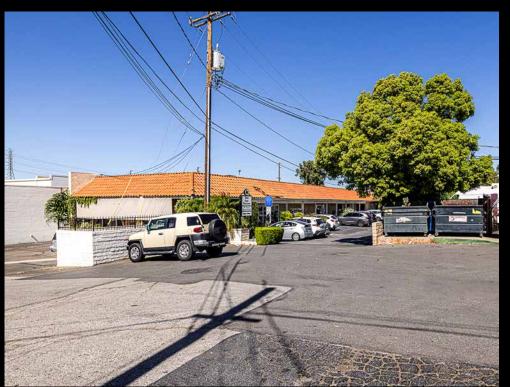

Parking: 22± Surface Spaces

Zoning: SCMX-C

APN: 2811-003-005

Tenancy: 100% Occupied

Sale Type: Investment

Cap Rate: 5.09%

Sale Conditions: 1031 Tax Deferred Exchange

#### **Property Highlights**

- Single tenant commercial investment opportunity
- Current \$8,487.20 NNN monthly income (year 3 of the lease with three 5-year options to renew)
- \$101,846 annual NOI Attractive 5.09% cap rate
- Prime 1031 replacement property
- Defer your taxes with a necessity-based commercial real estate investment
- 35,975+ vehicles per day traffic count (2022)
- Located between Magic Mountain Parkway and Cinema Drive
- 2-1/2 miles east of the I-5 Freeway
- Please Do Not Disturb Tenant—Call Broker to Show