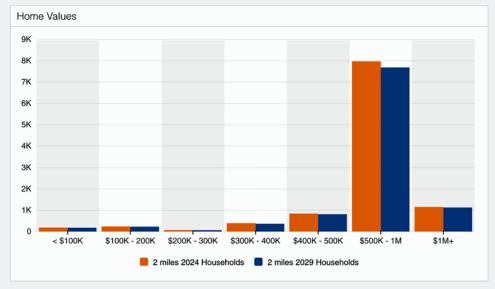

### **Area Demographics**

26055 Bouquet Canyon Road Santa Clarita, CA 91350

5,735± SF Building 13,922± SF of Land

**Prime Investment Opportunity** 

100% Leased | 5.09% Cap Rate