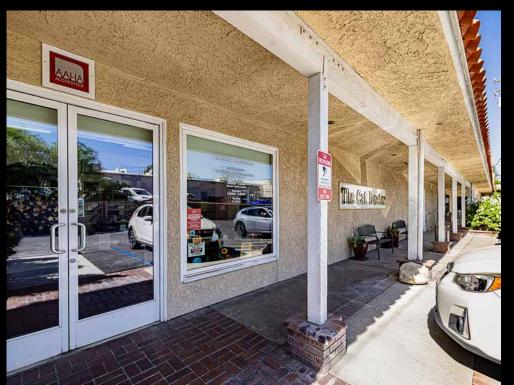

# SANTA CLARITA COMMERCIAL INVESTMENT OPPORTUNITY 100% Leased — Single Tenant — 5.09% Actual Cap Rate 26055 Bouquet Canyon Road, Santa Clarita, CA 91350

5,735± SF Building on 13,922± SF of Land

#### **Property Details**

Building Area: 5,735± SF

Stories: 1

Year Built: 1980

Land Area: 13,922± SF

Property Type: Retail

Property Subtype: Veterinarian/Kennel

Building Class: C

#### **Property Highlights**

- Single tenant commercial investment opportunity
- Current \$8,487.20 NNN monthly income (year 3 of the lease with three 5-year options to renew)
- \$101,846 annual NOI Attractive 5.09% cap rate
- Prime 1031 replacement property
- Defer your taxes with a necessity-based commercial real estate investment
- 35,975+ vehicles per day traffic count (2022)
- Located between Magic Mountain Parkway and Cinema Drive
- 2-1/2 miles east of the I-5 Freeway
- Please Do Not Disturb Tenant—Call Broker to Show