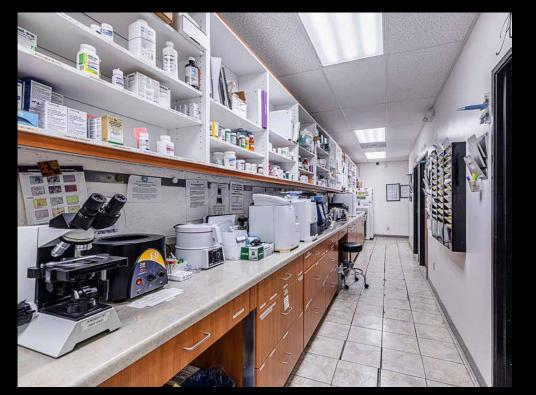

#### **Property Details**

Building Area: 5,735± SF

Stories: 1

Year Built: 1980

Land Area: 13,922± SF

Property Type: Retail

Property Subtype: Veterinarian/Kennel

Building Class: C

#### **Property Highlights**

- Single tenant commercial investment opportunity
- Current \$8,487.20 NNN monthly income (year 3 of the lease with three 5-year options to renew)
- \$101,846 annual NOI Attractive 5.09% cap rate
- Prime 1031 replacement property
- Defer your taxes with a necessity-based commercial real estate investment
- 35,975+ vehicles per day traffic count (2022)
- Located between Magic Mountain Parkway and Cinema Drive
- 2-1/2 miles east of the I-5 Freeway
- Please Do Not Disturb Tenant—Call Broker to Show