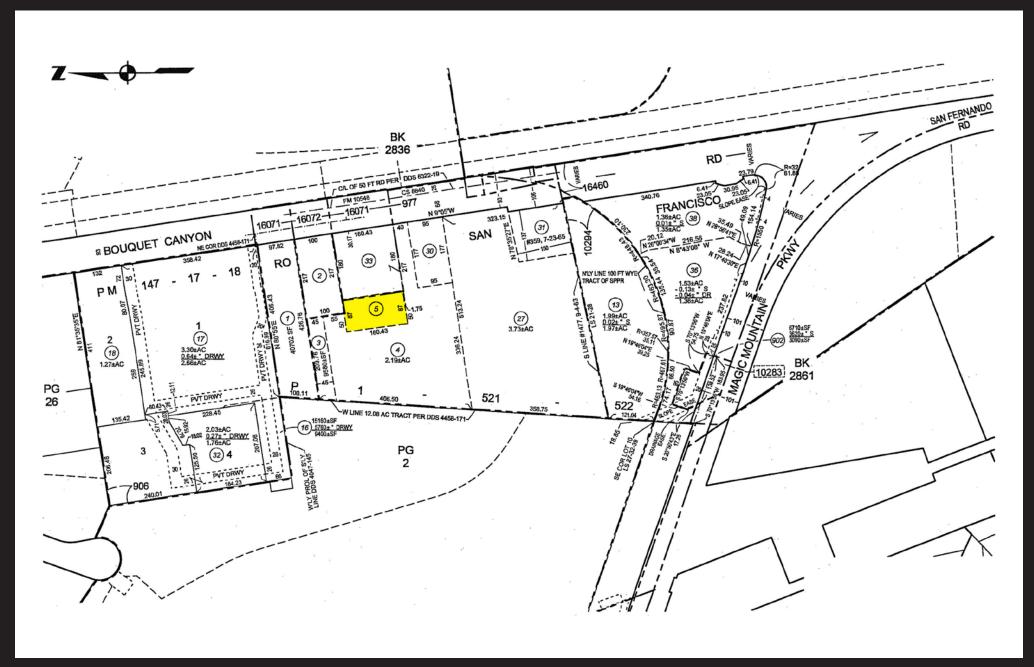

ace Spaces

Zoning: SCMX-C

APN: 2811-003-005

Tenancy: 100% Occupied

Sale Type: Investment

Cap Rate: 5.09%

Sale Conditions: 1031 Tax Deferred Exchange

#### **Property Highlights**

- Single tenant commercial investment opportunity
- Current \$8,487.20 NNN monthly income (year 3 of the lease with three 5-year options to renew)
- \$101,846 annual NOI Attractive 5.09% cap rate
- Prime 1031 replacement property
- Defer your taxes with a necessity-based commercial real estate investment
- 35,975+ vehicles per day traffic count (2022)
- Located between Magic Mountain Parkway and Cinema Drive
- 2-1/2 miles east of the I-5 Freeway
- Please Do Not Disturb Tenant—Call Broker to Show

Asking Price: \$2,000,000 (\$348.74 Per SF)



























# **Aerial Photo**





## **Plat Map**





### Area Map



### **Area Demographics**









26055 Bouquet Canyon Road Santa Clarita, CA 91350

5,735± SF Building 13,922± SF of Land

**Prime Investment Opportunity** 

100% Leased | 5.09% Cap Rate



#### Exclusively offered by

DRE Lic. 02012790

# Samuel P Luster Sales Associate 213.222.1200 office 818.584.4344 mobile sam@majorproperties.com Gary Mittin Broker 818.430.8497 mobile glmittin@gmail.com

The information contained in this offering material is confidential and furnished solely for the purpose of a review by prospective Buyers of the subject property and is not to be used for any other purpose or made available to any other person without the express written consent of Major Properties.

DRE Lic. 01177574

This Brochure was prepared by Major Properties. It contains s