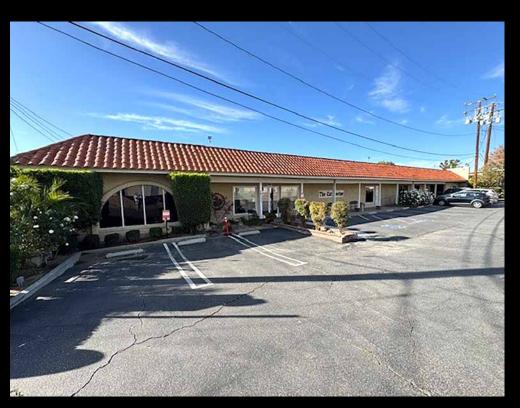

#### **Property Details**

Building Area: 5,735± SF

Stories: 1

Year Built: 1980

Land Area: 13,922± SF

Property Type: Retail

Property Subtype: Veterinarian/Kennel

Building Class: C

#### **Property Highlights**

- Single tenant commercial investment opportunity
- Current \$8,487.20 NNN monthly income (year 3 of the lease with three 5-year options to renew)
- \$101,846 annual NOI Attractive 5.09% cap rate
- Prime 1031 replacement property
- Defer your taxes with a necessity-based commercial real estate investment
- 35,975+ vehicles per day traffic count (2022)
- Located between Magic Mountain Parkway and Cinema Drive
- 2-1/2 miles east of the I-5 Freeway
- Please Do Not Disturb Tenant—Call Broker to Show