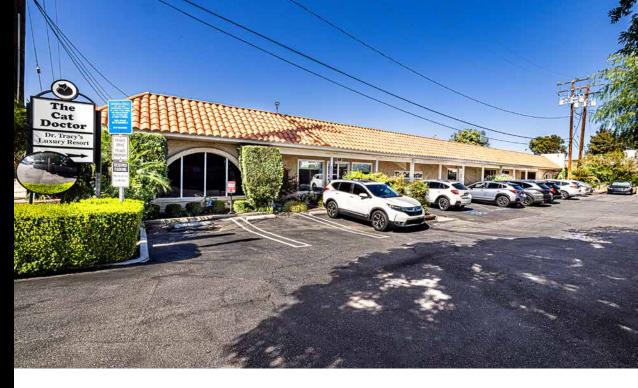

# SANTA CLARITA COMMERCIAL INVESTMENT OPPORTUNITY 100% Leased — Single Tenant — 5.09% Actual Cap Rate 26055 Bouquet Canyon Road, Santa Clarita, CA 91350

5,735± SF Building on 13,922± SF of Land

#### 26055 BOUQUET CANYON SANTA CLARITA, CA 91350

#### **Property Details**

Building Area: 5,735± SF

Stories: 1

Year Built: 1980

Land Area: 13,922± SF

Property Type: Retail

Property Subtype: Veterinarian/Kennel

Building Class: C