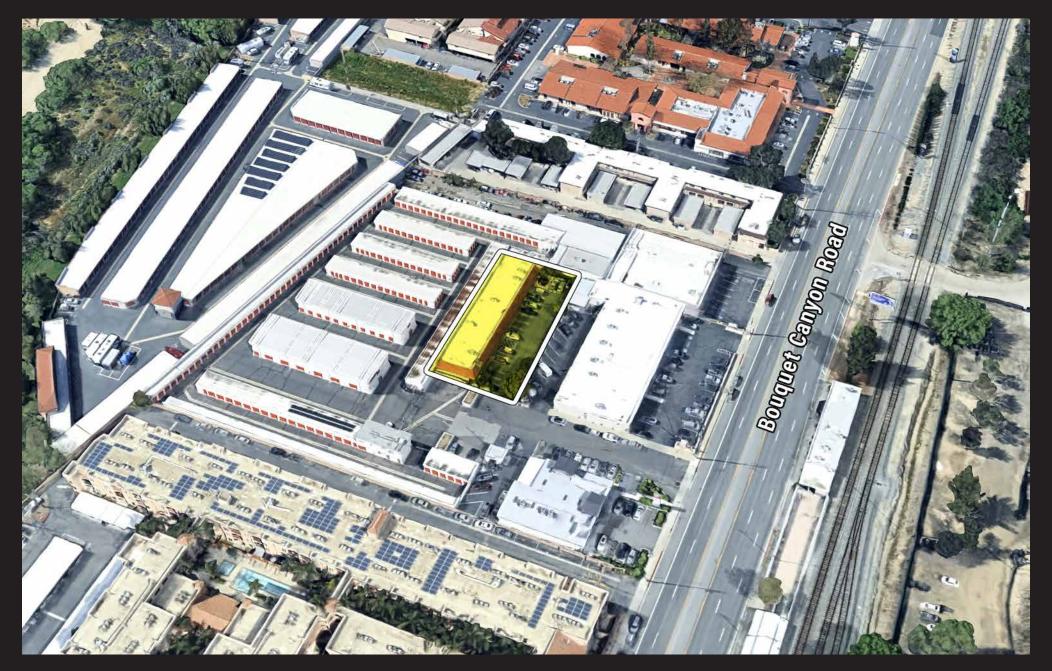

C

Parking: 22± Surface Spaces

Zoning: SCMX-C

APN: 2811-003-005

Tenancy: 100% Occupied

Sale Type: Investment

Cap Rate: 5.09%

Sale Conditions: 1031 Tax Deferred Exchange

#### **Property Highlights**

- Single tenant commercial investment opportunity
- Current \$8,487.20 NNN monthly income (year 3 of the lease with three 5-year options to renew)
- \$101,846 annual NOI Attractive 5.09% cap rate
- Prime 1031 replacement property
- Defer your taxes with a necessity-based commercial real estate investment
- 35,975+ vehicles per day traffic count (2022)
- Located between Magic Mountain Parkway and Cinema Drive
- 2-1/2 miles east of the I-5 Freeway
- Please Do Not Disturb Tenant—Call Broker to Show

Asking Price: \$2,000,000 (\$348.74 Per SF)



























# **Aerial Photo**





## **Plat Map**





### Area Map



### **Area Demographics**









26055 Bouquet Canyon Road Santa Clarita, CA 91350

5,735± SF Building 13,922± SF of Land

**Prime Investment Opportunity** 

100% Leased | 5.09% Cap Rate



#### Exclusively offered by

DRE Lic. 02012790

# Samuel P Luster Sales Associate 213.222.1200 office 818.584.4344 mobile sam@majorproperties.com Gary Mittin Broker 818.430.8497 mobile glmittin@gmail.com

The information contained in this offering material is confidential and furnished solely for the purpose of a review by prospective Buyers of the subject property and is not to be used for any other purpose or made available to any other person without the express written consent of Major Properties.

DRE Lic. 01177574

This Brochure was prepared by Major Prop